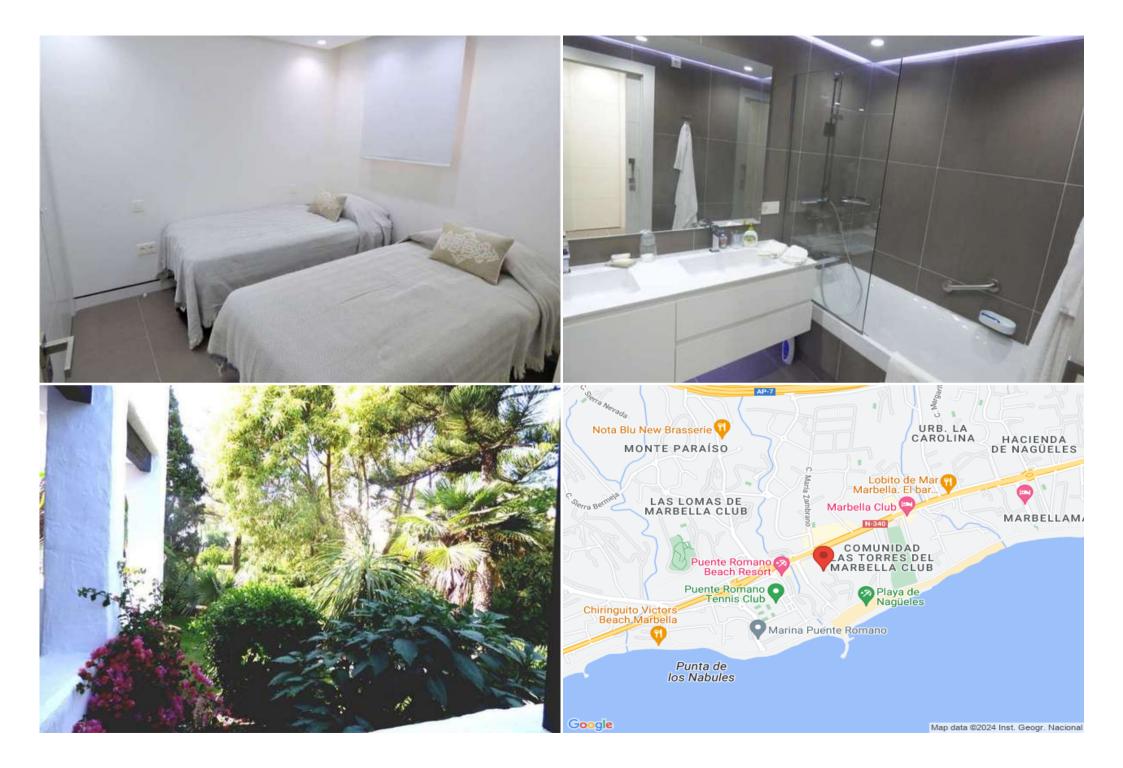

## East-facing brand new apartment next to Puente Romano.

Spain, Marbella, Golden Mile, Marina Puente Romano

Cycling

Golf

Hiking

East-facing brand new refurbished first floor apartment in Puente Romano Phase II, one of the most emblematic complexes on the coast, next to the 5-star Puente Romano Hotel and its adjacent tennis club. Accommodation comprises: hall; living/dining room with access to a nice terrace overlooking the communal gardens and pool; kitchen; en-suite bedroom with access to terrace; a further bedroom with separate bathroom. Marble floors.Wi/FI internet and international channels.A great holiday apartment just a few steps from the beach and restaurants/ammenities and a 4/5-minute drive to Marbella Center and Puerto Banus.