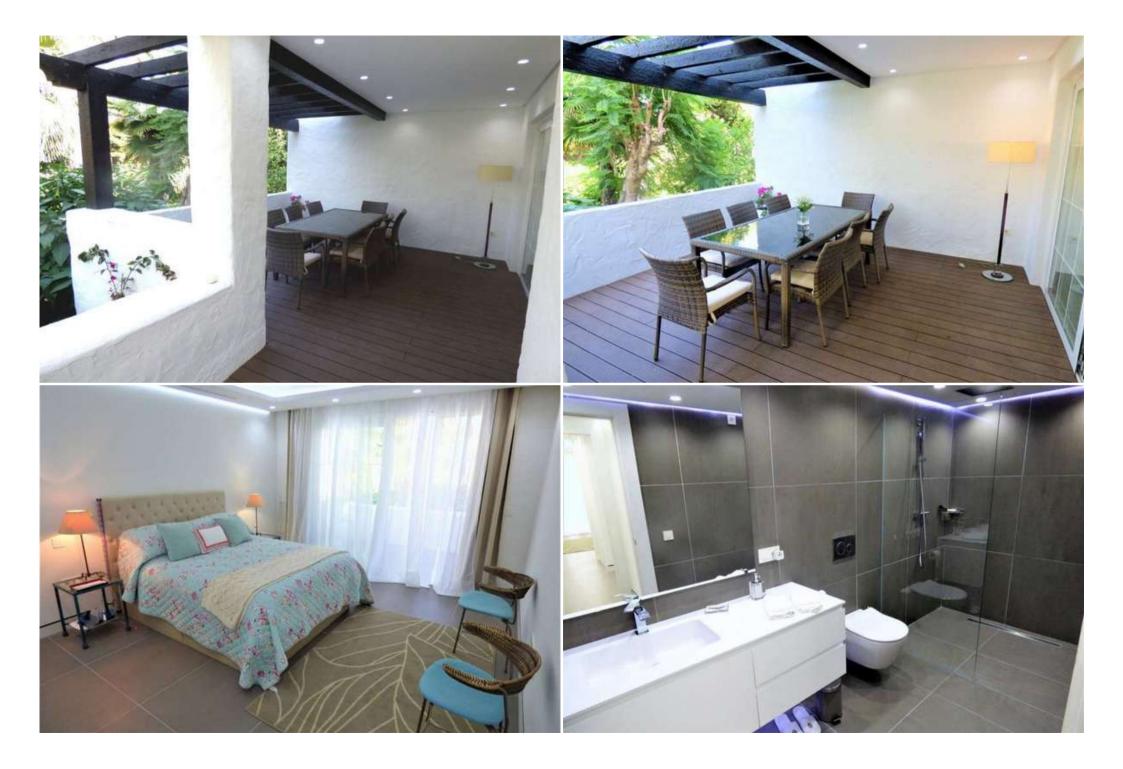

## East-facing brand new apartment next to Puente Romano.

Spain, Marbella, Golden Mile, Marina Puente Romano

Cycling

Golf

Hiking

East-facing brand new refurbished first floor apartment in Puente Romano Phase II, one of the most emblematic complexes on the coast, next to the 5-star Puente Romano Hotel and its adjacent tennis club. Accommodation comprises: hall; living/dining room with access to a nice terrace overlooking the communal gardens and pool; kitchen; en-suite bedroom with access to terrace; a further bedroom with separate bathroom. Marble floors.Wi/FI internet and international channels.A great holiday apartment just a few steps from the beach and restaurants/ammenities and a 4/5-minute drive to Marbella Center and Puerto Banus.