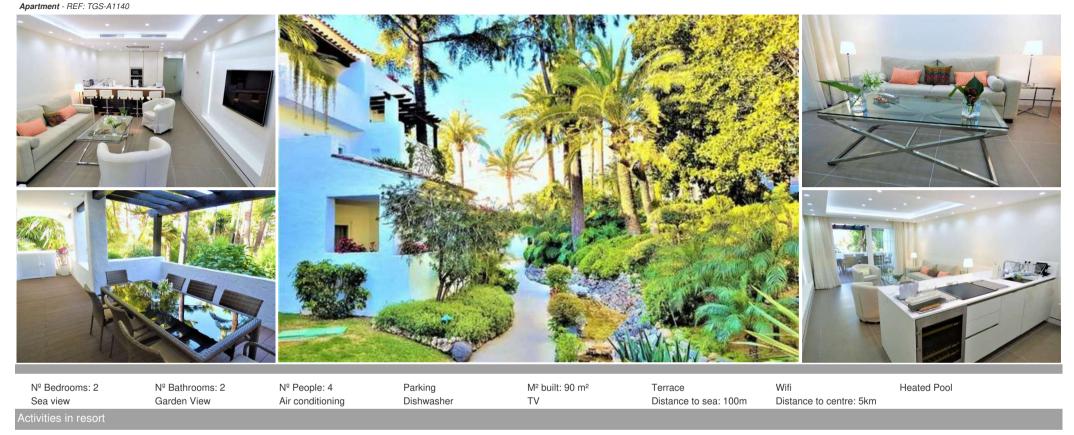

## East-facing brand new apartment next to Puente Romano.

Spain, Marbella, Golden Mile, Marina Puente Romano

Cycling

Golf

Hiking

East-facing brand new refurbished first floor apartment in Puente Romano Phase II, one of the most emblematic complexes on the coast, next to the 5-star Puente Romano Hotel and its adjacent tennis club. Accommodation comprises: hall; living/dining room with access to a nice terrace overlooking the communal gardens and pool; kitchen; en-suite bedroom with access to terrace; a further bedroom with separate bathroom. Marble floors.Wi/FI internet and international channels.A great holiday apartment just a few steps from the beach and restaurants/ammenities and a 4/5-minute drive to Marbella Center and Puerto Banus.