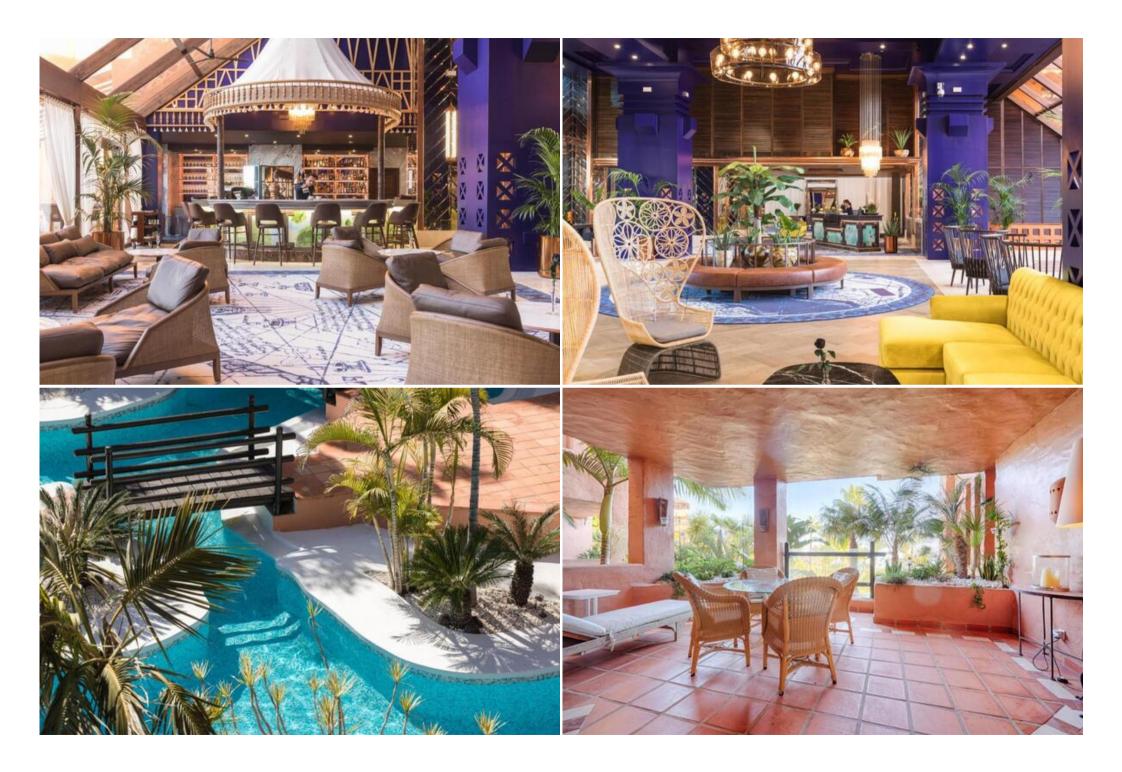

## These Estepona Apartments are located 4 km from Estepona tow

Spain, Estepona

Apartment - REF: TGS-A3252

These Estepona Apartments are located 4 km from Estepona town centre and offer 3 outdoor swimming pools and tropical gardens. This beachside complex is located on El Padrón Beach, and features a wellness and spa centre, restaurants and bars.

Guests have free access to the on-site spa and wellness centre, which is equipped with an indoor pool, sauna, gym and steam room. There is also 1 tennis court.

There are two options:

Deluxe Studio:

1 sofa bed and 1 large double bed