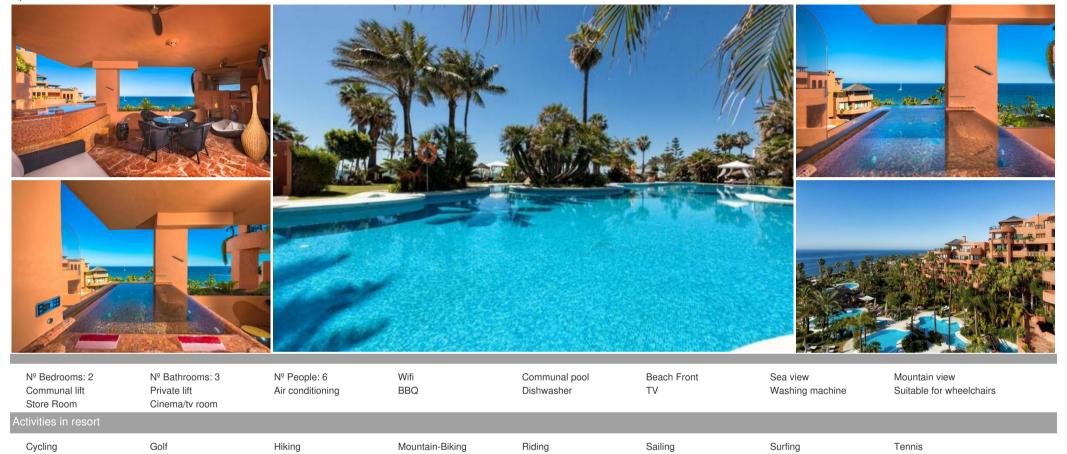

## These Estepona Apartments are located 4 km from Estepona tow

Spain, Estepona

Apartment - REF: TGS-A3252

These Estepona Apartments are located 4 km from Estepona town centre and offer 3 outdoor swimming pools and tropical gardens. This beachside complex is located on El Padrón Beach, and features a wellness and spa centre, restaurants and bars.

Guests have free access to the on-site spa and wellness centre, which is equipped with an indoor pool, sauna, gym and steam room. There is also 1 tennis court.

There are two options:

Deluxe Studio:

1 sofa bed and 1 large double bed