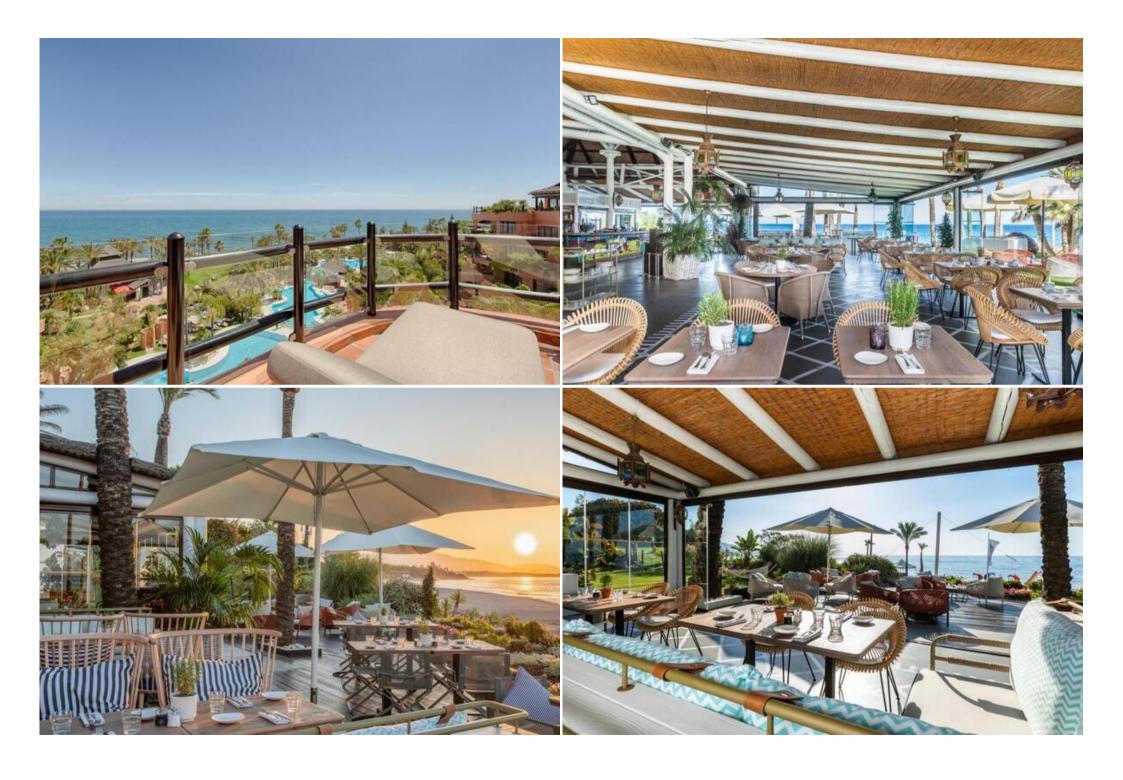

## These Estepona Apartments are located 4 km from Estepona tow

Spain, Estepona

Apartment - REF: TGS-A3252

These Estepona Apartments are located 4 km from Estepona town centre and offer 3 outdoor swimming pools and tropical gardens. This beachside complex is located on El Padrón Beach, and features a wellness and spa centre, restaurants and bars.