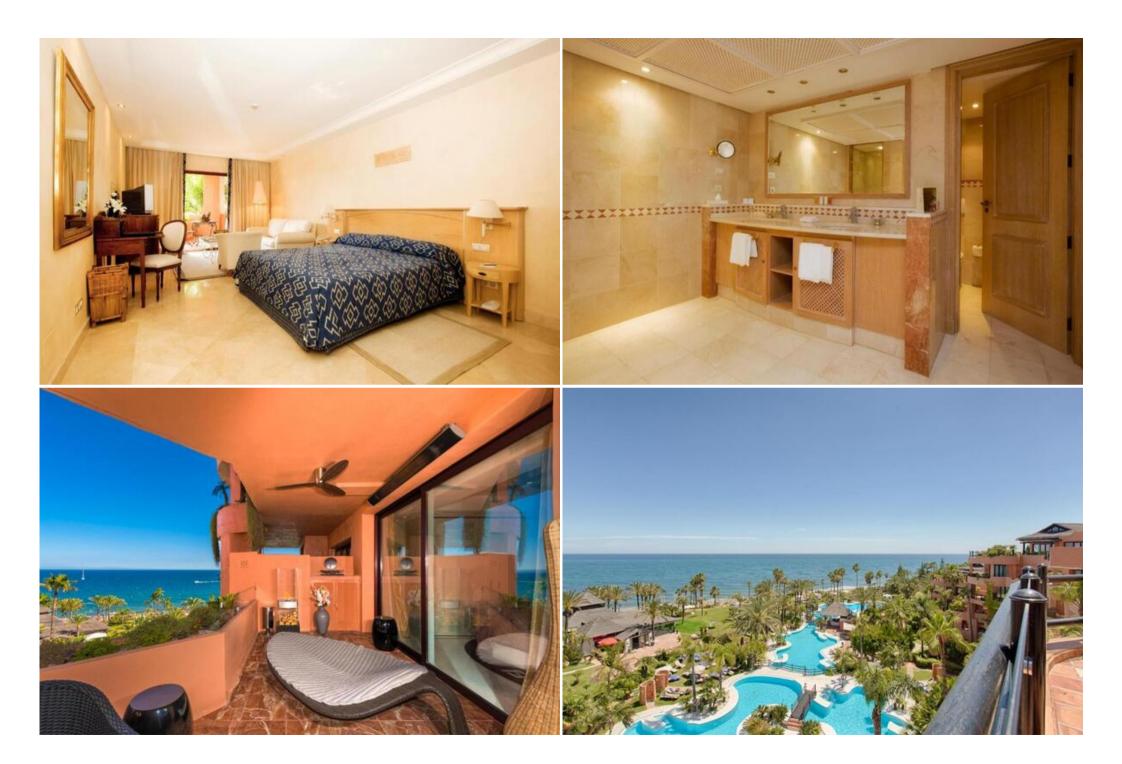

All air-conditioned flats feature 1 or 2 bedrooms and a bathroom with a bathtub, shower and free toiletries. The living area includes a sofa and TV. The kitchen is fully equipped with a dishwasher, oven and fridge.

Bedroom 2: 1 double bed

Entire flat

190 m<sup>2</sup>

Private kitchen

Private bathroom

Balcony

Sea view

Swimming pool with view

Bathtub

Air-conditioning

Hydromassage bathtub

Terrace

Free WiFi