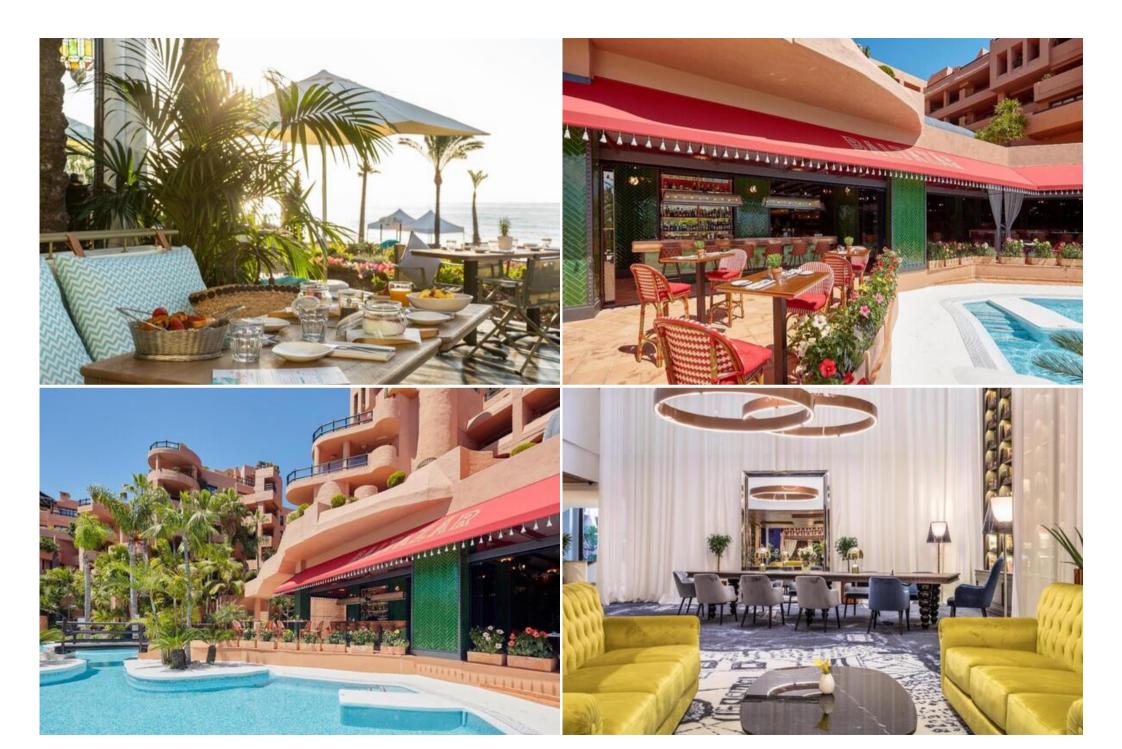

## These Estepona Apartments are located 4 km from Estepona tow

Spain, Estepona

Apartment - REF: TGS-A3252

These Estepona Apartments are located 4 km from Estepona town centre and offer 3 outdoor swimming pools and tropical gardens. This beachside complex is located on El Padrón Beach, and features a wellness and spa centre, restaurants and bars.

Guests have free access to the on-site spa and wellness centre, which is equipped with an indoor pool, sauna, gym and steam room. There is also 1 tennis court.

There are two options:

Deluxe Studio:

1 sofa bed and 1 large double bed