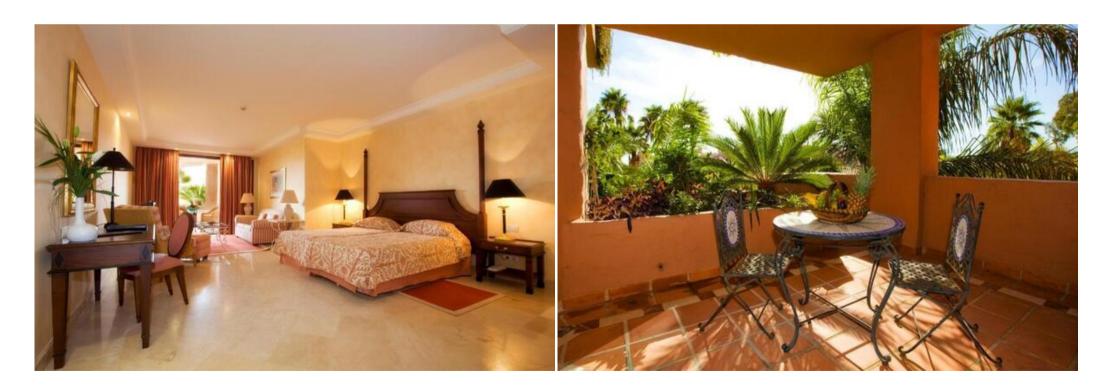

All air-conditioned flats feature 1 or 2 bedrooms and a bathroom with a bathtub, shower and free toiletries. The living area includes a sofa and TV. The kitchen is fully equipped with a dishwasher, oven and fridge.

All studios have 1 double bed, a sofa and a TV, and some have a kitchenette. The private bathroom is equipped with a bath or shower, hairdryer and free toiletries.

Both flats and studios have a private terrace with outdoor furniture. Some accommodation offers views of the Mediterranean Sea or Gibraltar.