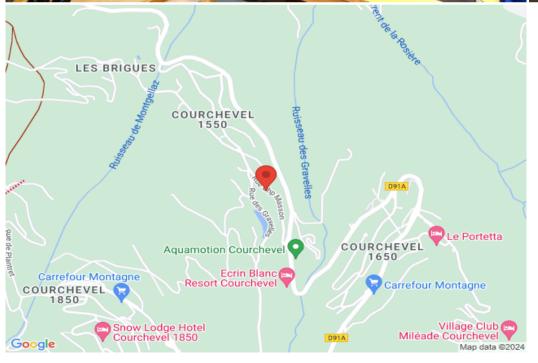

Located in the heart of the Courchevel-Village resort, you are closed to the shops and ski schools (300 meters) and you have a ski-in / ski-out access.

Distance des remontées mécaniques : 300m (Grangettes)

Distance des écoles de ski : 400m

Distance du Centre station de Courchevel Village: 400m