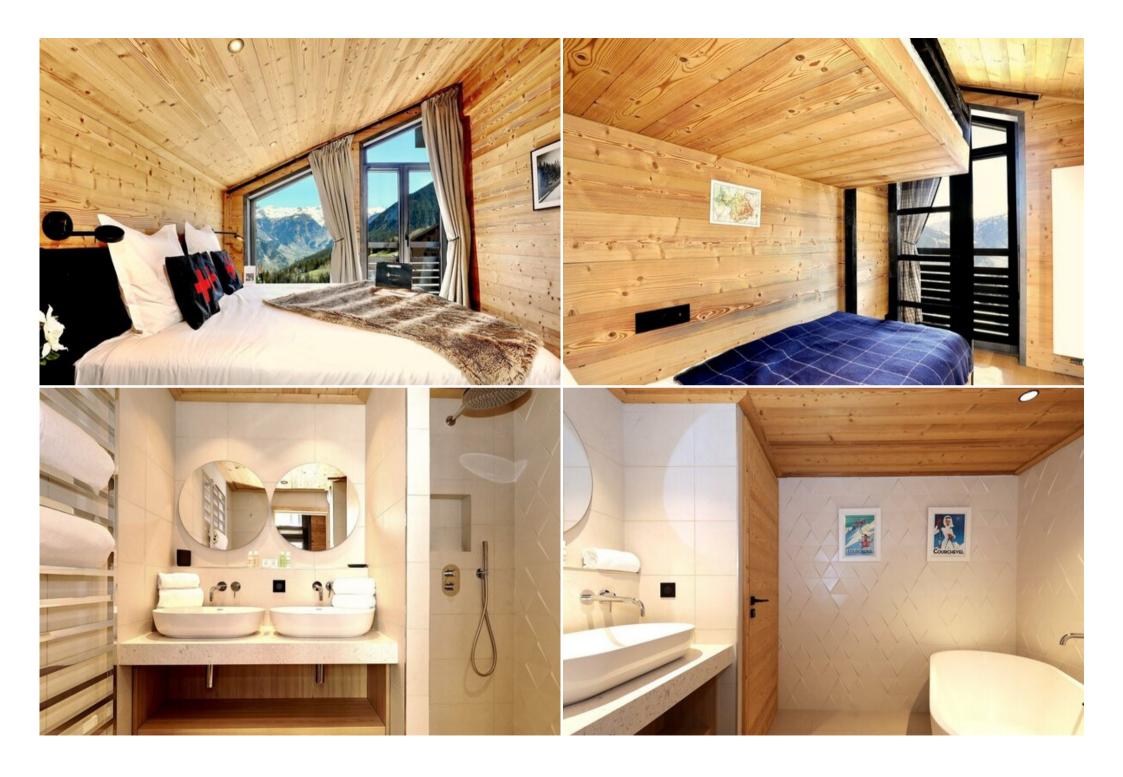

Welcoming up to 6 people, the chalet combines traditional and modern architecture, for a warm and relaxing atmosphere. Fully equipped with high-range material, it offers 3 bedrooms, one of which with a private bathroom and a large terrace, and a magnificent living room with a fireplace and an open kitchen. Ideal for holidays with family, this intimate chalet will seduce you for sure!

## Key features:

- Spacious terrace
- Fireplace
- · Private ski room in the chalet
- · Covered parking space
- 3 bedrooms
- Flat Screen TV

- Wi-Fi
- Balcony
- Terrace
- Parking
- Ski room
- In-Resort Concierge
- Welcome pack
- Slippers
- Bed-linen and towels
- Mid week cleaning
- End of stay cleaning