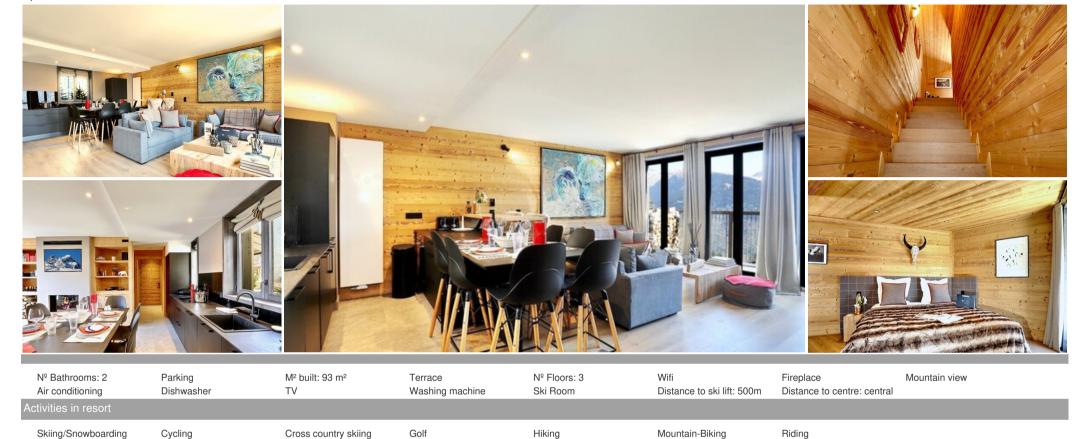

## Chalet Courchevel 1550

France, Courchevel, Courchevel 1550

Apartment - REF: TGS-A3738

A brand new chalet of 93 sqm on 3 floors, located in Courchevel Village, offering an outstanding view of the surrounding summits.

Welcoming up to 6 people, the chalet combines traditional and modern architecture, for a warm and relaxing atmosphere. Fully equipped with high-range material, it offers 3 bedrooms, one of which with a private bathroom and a large terrace, and a magnificent living room with a fireplace and an open kitchen. Ideal for holidays with family, this intimate chalet will seduce you for sure!

## Key features:

- Spacious terrace
- Fireplace
- · Private ski room in the chalet
- · Covered parking space
- 3 bedrooms
- Flat Screen TV

- Wi-Fi
- Balcony
- Terrace
- Parking
- Ski room
- In-Resort Concierge
- Welcome pack
- Slippers
- Bed-linen and towels
- Mid week cleaning
- End of stay cleaning

Located in the heart of the Courchevel-Village resort, you are closed to the shops and ski schools (300 meters) and you have a ski-in / ski-out access.

Distance des remontées mécaniques : 300m (Grangettes)