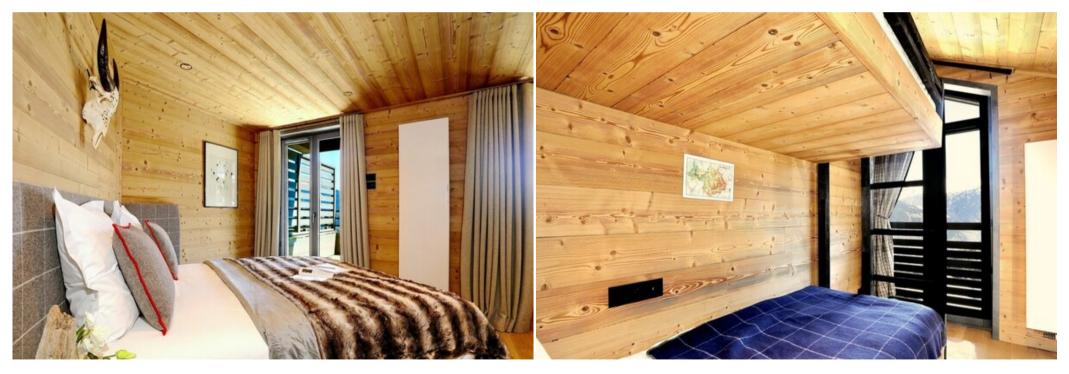

Welcoming up to 6 people, the chalet combines traditional and modern architecture, for a warm and relaxing atmosphere. Fully equipped with high-range material, it offers 3 bedrooms, one of which with a private bathroom and a large terrace, and a magnificent living room with a fireplace and an open kitchen. Ideal for holidays with family, this intimate chalet will seduce you for sure!

## Key features:

- Spacious terrace
- Fireplace
- · Private ski room in the chalet
- · Covered parking space
- 3 bedrooms
- Flat Screen TV

- Wi-Fi
- Balcony
- Terrace
- Parking
- Ski room
- In-Resort Concierge
- Welcome pack
- Slippers
- Bed-linen and towels
- Mid week cleaning
- End of stay cleaning