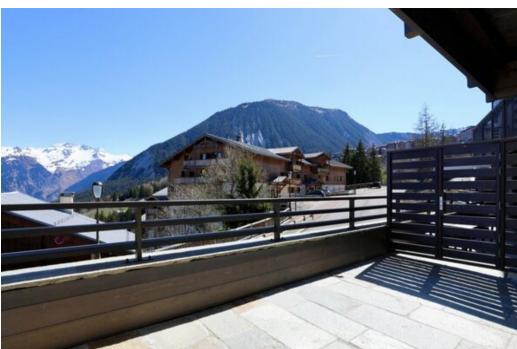

## Chalet Courchevel 1550

France, Courchevel, Courchevel 1550

Apartment - REF: TGS-A3738

A brand new chalet of 93 sqm on 3 floors, located in Courchevel Village, offering an outstanding view of the surrounding summits.

Welcoming up to 6 people, the chalet combines traditional and modern architecture, for a warm and relaxing atmosphere. Fully equipped with high-range material, it offers 3 bedrooms, one of which with a private bathroom and a large terrace, and a magnificent living room with a fireplace and an open kitchen. Ideal for holidays with family, this intimate chalet will seduce you for sure!

## Key features:

- Spacious terrace
- Fireplace
- · Private ski room in the chalet
- · Covered parking space
- 3 bedrooms
- Flat Screen TV

- Wi-Fi
- Balcony
- Terrace
- Parking
- Ski room
- In-Resort Concierge
- Welcome pack
- Slippers
- Bed-linen and towels
- Mid week cleaning
- End of stay cleaning