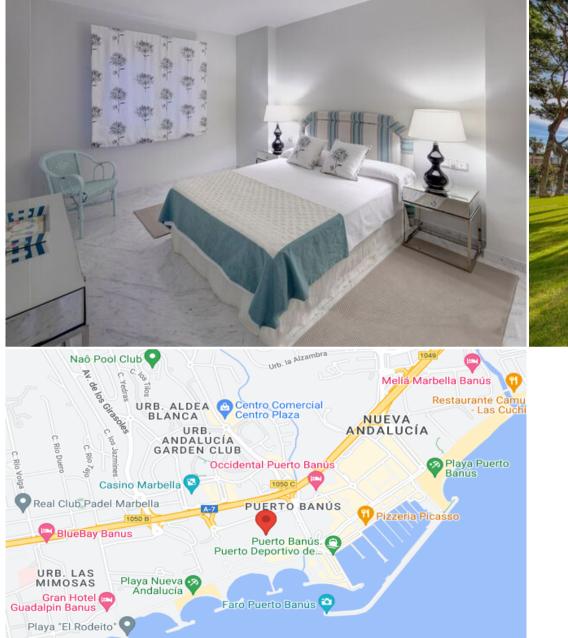

Features

165 m<sup>2</sup> flat

Spacious and bright living room with dining area and direct access to the terrace.

Spacious 20 m<sup>2</sup> terrace overlooking the swimming pool.

Fully equipped kitchen.

South facing.

Television, air conditioning and Wi-Fi (fibre optic).

Parking space.

Located on the 2nd floor.

Master bedroom: double bed (210 cm x 200 cm). Bedroom 2: two single beds (90 cm x 190 cm). Bedroom 3: bunk beds (90 cm x 190 cm). Bathrooms: 2 full bathrooms.

This spacious 165 m<sup>2</sup> flat offers a large and bright living room, with a dining area that opens directly onto a spacious 20 m<sup>2</sup> terrace overlooking the pool and gardens. The kitchen is fully equipped with everything you need for a comfortable stay. The south-facing flat is equipped with a television, air conditioning and fibre-optic Wi-Fi connection. It also includes a parking space and is located on the 3rd floor of the building.

## Features

165 m² flat
Spacious and bright living room with dining area and direct access to the terrace.
Spacious 20 m² terrace overlooking the swimming pool.
Fully equipped kitchen.
South facing.
Television, air conditioning and Wi-Fi (fibre optic).
Parking space.
Located on the 2nd floor.

Distribution of the bedrooms

Master bedroom: double bed (210 cm x 200 cm). Bedroom 2: two single beds (90 cm x 190 cm). Bedroom 3: bunk beds (90 cm x 190 cm). Bathrooms: 2 full bathrooms.