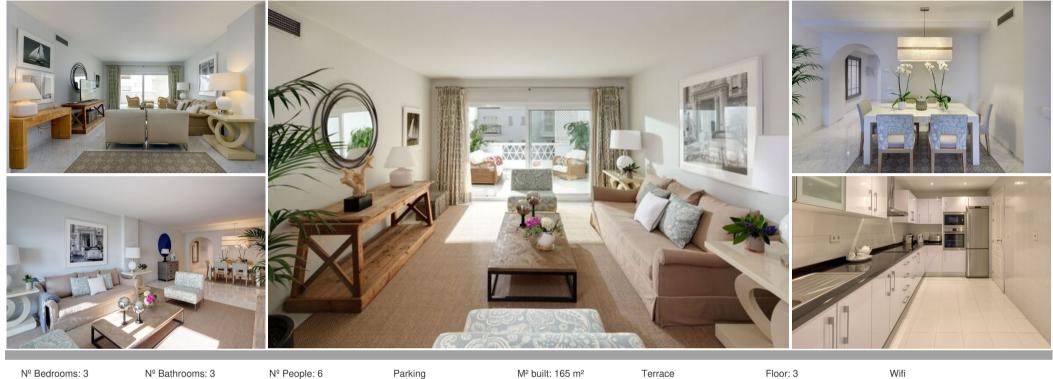

## Apartment for rent in Playa del Duque

Spain, Marbella, Puerto Banus, Playas del Duque

Apartment - REF: TGS-A3894

| № Bedrooms: 3<br>Communal pool<br>Washing machine | Nº Bathrooms: 3<br>Communal garden<br>Distance to sea: 100m | № People: 6<br>Beach Front<br>Distance to centre: central | Parking<br>Garden View | M² built: 165 m²<br>Communal lift | Terrace<br>Air conditioning | Floor: 3<br>Dishwasher | Wifi<br>TV |
|---------------------------------------------------|-------------------------------------------------------------|-----------------------------------------------------------|------------------------|-----------------------------------|-----------------------------|------------------------|------------|
| Activities in resort                              |                                                             |                                                           |                        |                                   |                             |                        |            |
| Cycling                                           | Cross country skiing                                        | Golf                                                      | Mountain-Biking        | Riding                            | Sailing                     | Surfing                | Tennis     |

Features

165 m<sup>2</sup> flat

Spacious and bright living room with dining area and direct access to the terrace.

Spacious 20 m<sup>2</sup> terrace overlooking the swimming pool.

Fully equipped kitchen.

South facing.

This spacious 165 m<sup>2</sup> flat offers a large and bright living room, with a dining area that opens directly onto a spacious 20 m<sup>2</sup> terrace overlooking the pool and gardens. The kitchen is fully equipped with everything you need for a comfortable stay. The south-facing flat is equipped with a television, air conditioning and fibre-optic Wi-Fi connection. It also includes a parking space and is located on the 3rd floor of the building.

## Features

165 m² flat
Spacious and bright living room with dining area and direct access to the terrace.
Spacious 20 m² terrace overlooking the swimming pool.
Fully equipped kitchen.
South facing.
Television, air conditioning and Wi-Fi (fibre optic).
Parking space.
Located on the 2nd floor.