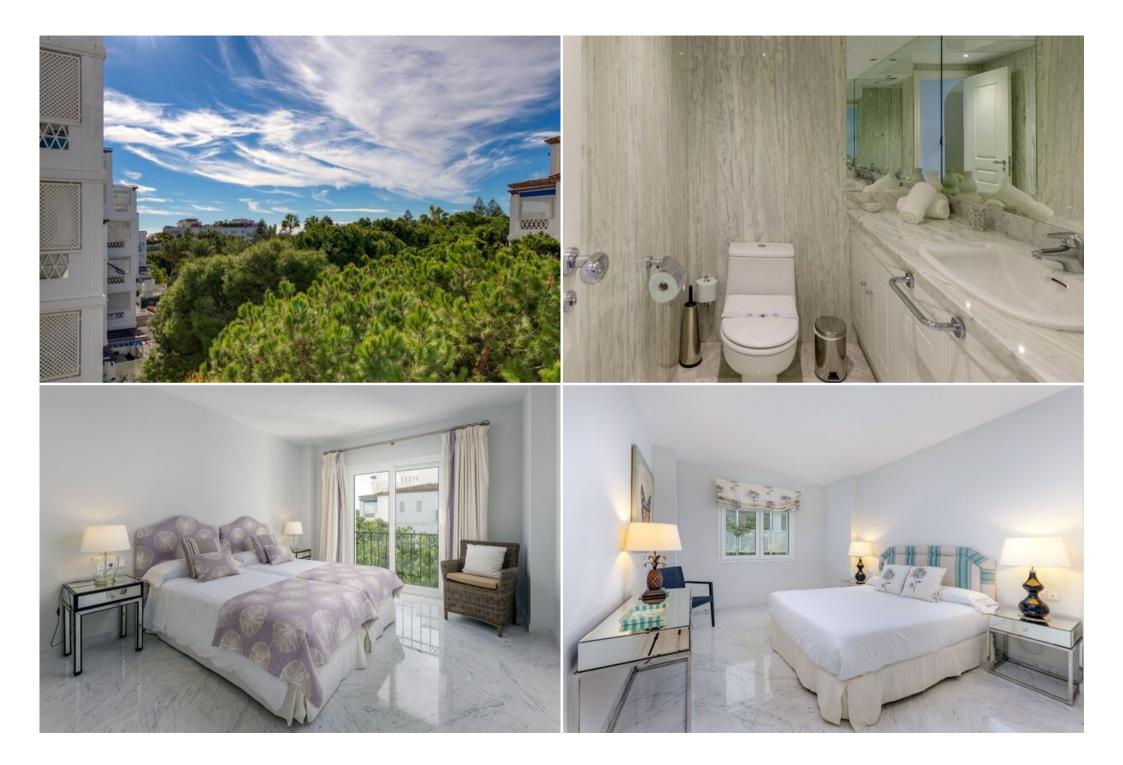

Television, air conditioning and Wi-Fi (fibre optic).

Parking space.

Located on the 2nd floor.

Master bedroom: double bed (210 cm x 200 cm). Bedroom 2: two single beds (90 cm x 190 cm). Bedroom 3: bunk beds (90 cm x 190 cm). Bathrooms: 2 full bathrooms.

Distribution of the bedrooms

Master bedroom: double bed (210 cm x 200 cm). Bedroom 2: two single beds (90 cm x 190 cm). Bedroom 3: bunk beds (90 cm x 190 cm). Bathrooms: 2 full bathrooms.