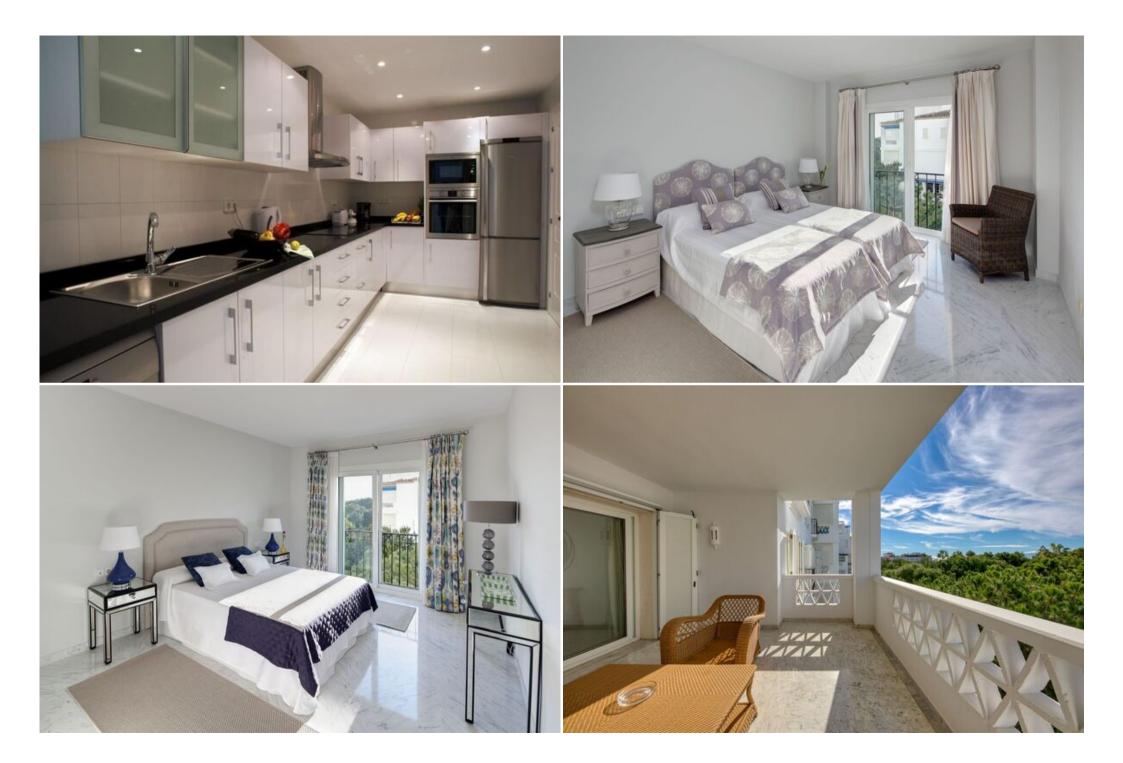

Television, air conditioning and Wi-Fi (fibre optic).

Parking space.

Located on the 2nd floor.

Master bedroom: double bed (210 cm x 200 cm). Bedroom 2: two single beds (90 cm x 190 cm). Bedroom 3: bunk beds (90 cm x 190 cm). Bathrooms: 2 full bathrooms.

Distribution of the bedrooms

Master bedroom: double bed (210 cm x 200 cm). Bedroom 2: two single beds (90 cm x 190 cm). Bedroom 3: bunk beds (90 cm x 190 cm). Bathrooms: 2 full bathrooms.