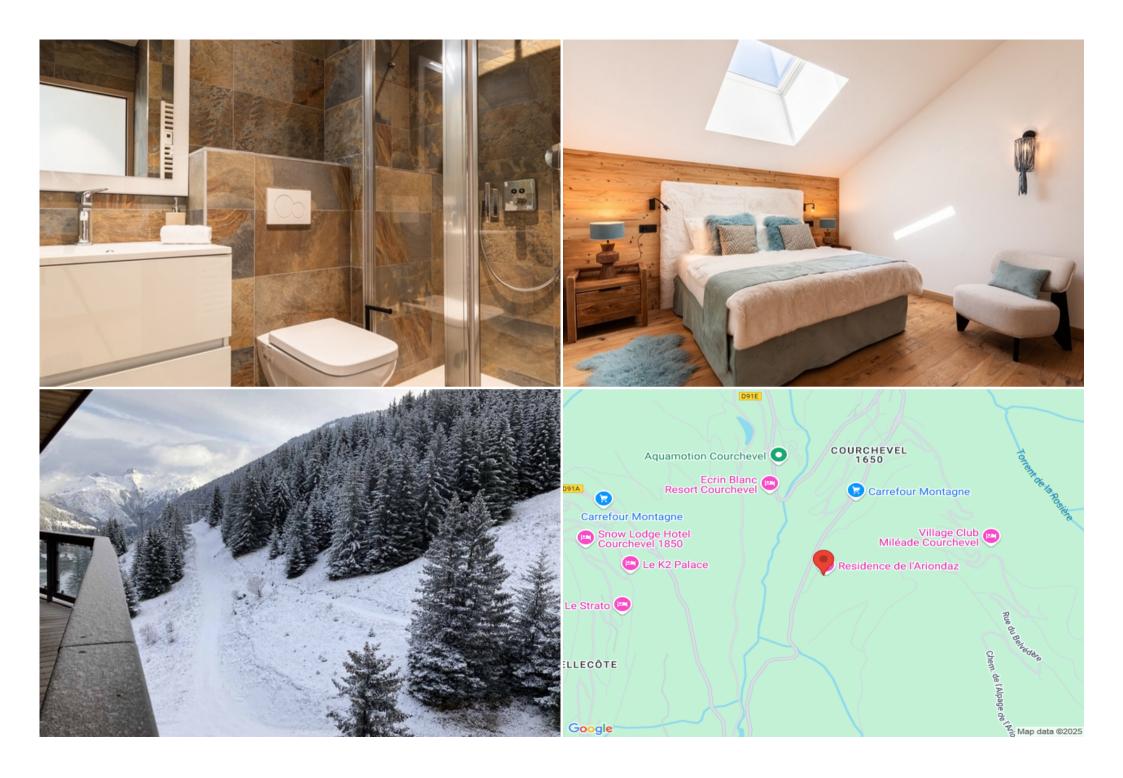

## Luxury Penthouse Apartment in Courchevel Moriond

France, Courchevel, Courchevel 1650, Ariondaz

Apartment - REF: TGS-A4299

|                      | № Bedrooms: 4<br>Mountain view | Nº People: 8<br>Communal lift | Parking<br>Dishwasher | M <sup>2</sup> built: 166 m <sup>2</sup><br>TV | Vashing machine | Ski Room        | Distance to ski lift: 100m | Fireplace Distance to centre: central |
|----------------------|--------------------------------|-------------------------------|-----------------------|------------------------------------------------|-----------------|-----------------|----------------------------|---------------------------------------|
| Activities in resort |                                |                               |                       |                                                |                 |                 |                            |                                       |
|                      | Skiing/Snowboarding            | Cycling                       | Cross country skiing  | Golf                                           | Hiking          | Mountain-Biking | Riding                     |                                       |

## Features:

- Prime location: Situated in the heart of Courchevel Moriond, with ski-in/ski-out access and close proximity to shops and restaurants.
- Spacious and bright: 166m² of living space with a large open-plan living area, featuring a fully equipped kitchen and a cozy fireplace.
- Breathtaking views: A 28m² south-facing balcony offers stunning panoramic views of the mountains and valley.
- Comfortable accommodation: Four large double bedrooms with en-suite bathrooms and a charming mezzanine provide ample space and privacy.
- Luxurious amenities: Enjoy a cozy and stylish décor, perfect for relaxing after a day on the slopes. Linens and towels are included for your convenience.
- Ski-in/ski-out access: Step out of the residence and onto the slopes for effortless skiing.