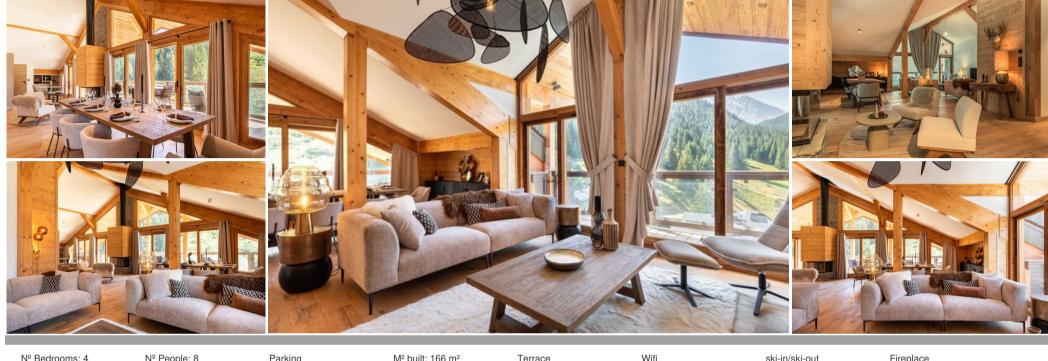

## Luxury Penthouse Apartment in Courchevel Moriond

France, Courchevel, Courchevel 1650, Ariondaz

Apartment - REF: TGS-A4299

|                      | № Bedrooms: 4<br>Mountain view | Nº People: 8<br>Communal lift | Parking<br>Dishwasher | M <sup>2</sup> built: 166 m <sup>2</sup><br>TV | Vashing machine | Ski Room        | Distance to ski lift: 100m | Fireplace Distance to centre: central |
|----------------------|--------------------------------|-------------------------------|-----------------------|------------------------------------------------|-----------------|-----------------|----------------------------|---------------------------------------|
| Activities in resort |                                |                               |                       |                                                |                 |                 |                            |                                       |
|                      | Skiing/Snowboarding            | Cycling                       | Cross country skiing  | Golf                                           | Hiking          | Mountain-Biking | Riding                     |                                       |

## Luxury Penthouse Apartment in Courchevel Moriond with Stunning Mountain Views

Experience the ultimate ski vacation in this brand-new, south-facing penthouse apartment, located on the 11th floor of the prestigious Les Bleuets residence in Courchevel Moriond. With 166m<sup>2</sup> of living space, a spacious balcony offering breathtaking mountain views, and luxurious amenities, this apartment is the perfect retreat for up to 8 adults.

## Features:

- Prime location: Situated in the heart of Courchevel Moriond, with ski-in/ski-out access and close proximity to shops and restaurants.
- Spacious and bright: 166m² of living space with a large open-plan living area, featuring a fully equipped kitchen and a cozy fireplace.
- Breathtaking views: A 28m² south-facing balcony offers stunning panoramic views of the mountains and valley.
- Comfortable accommodation: Four large double bedrooms with en-suite bathrooms and a charming mezzanine provide ample space and privacy.
- Luxurious amenities: Enjoy a cozy and stylish décor, perfect for relaxing after a day on the slopes. Linens and towels are included for your convenience.
- Ski-in/ski-out access: Step out of the residence and onto the slopes for effortless skiing.