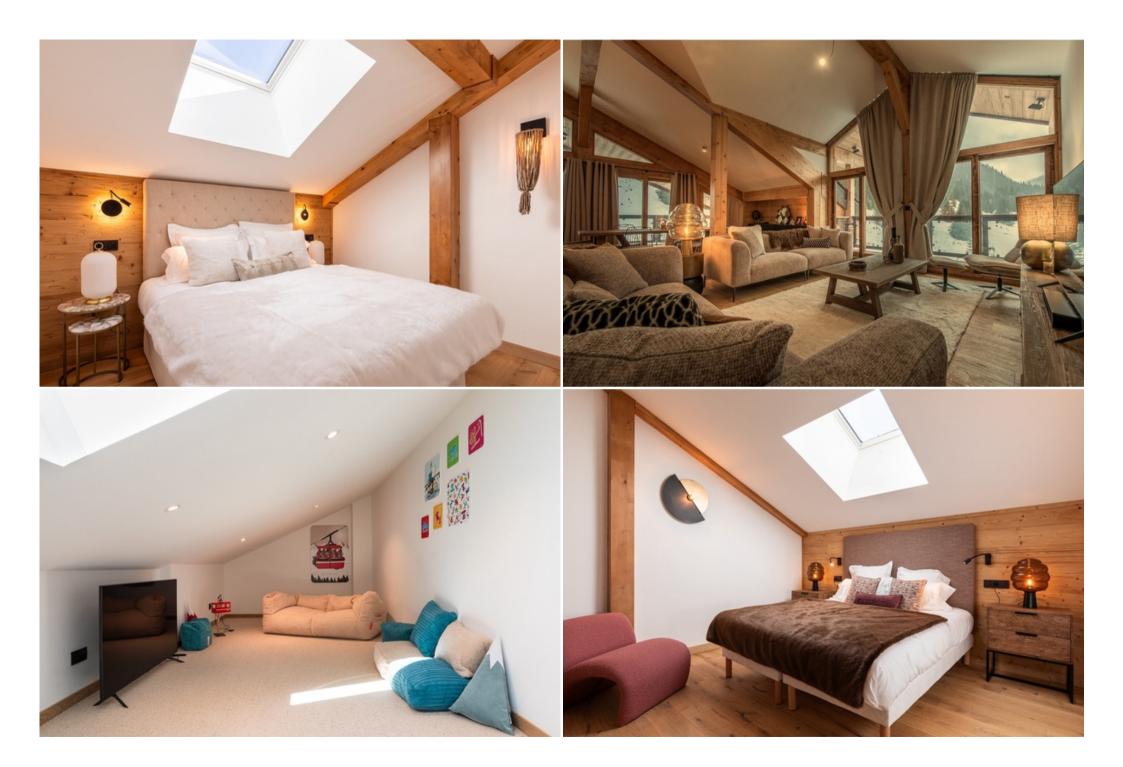

## Features:

- Prime location: Situated in the heart of Courchevel Moriond, with ski-in/ski-out access and close proximity to shops and restaurants.
- Spacious and bright: 166m² of living space with a large open-plan living area, featuring a fully equipped kitchen and a cozy fireplace.
- Breathtaking views: A 28m² south-facing balcony offers stunning panoramic views of the mountains and valley.
- Comfortable accommodation: Four large double bedrooms with en-suite bathrooms and a charming mezzanine provide ample space and privacy.
- Luxurious amenities: Enjoy a cozy and stylish décor, perfect for relaxing after a day on the slopes. Linens and towels are included for your convenience.
- Ski-in/ski-out access: Step out of the residence and onto the slopes for effortless skiing.