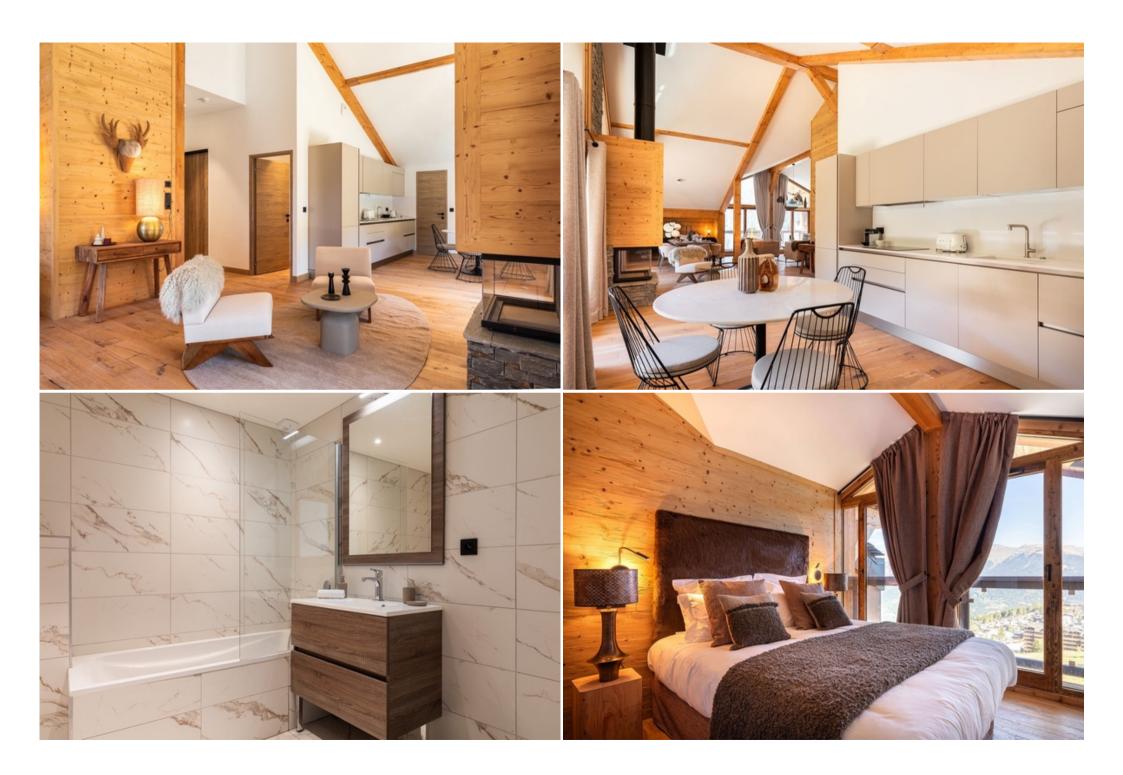

## Features:

- Prime location: Situated in the heart of Courchevel Moriond, with ski-in/ski-out access and close proximity to shops and restaurants.
- Spacious and bright: 166m² of living space with a large open-plan living area, featuring a fully equipped kitchen and a cozy fireplace.
- Breathtaking views: A 28m² south-facing balcony offers stunning panoramic views of the mountains and valley.
- Comfortable accommodation: Four large double bedrooms with en-suite bathrooms and a charming mezzanine provide ample space and privacy.
- Luxurious amenities: Enjoy a cozy and stylish décor, perfect for relaxing after a day on the slopes. Linens and towels are included for your convenience.
- Ski-in/ski-out access: Step out of the residence and onto the slopes for effortless skiing.