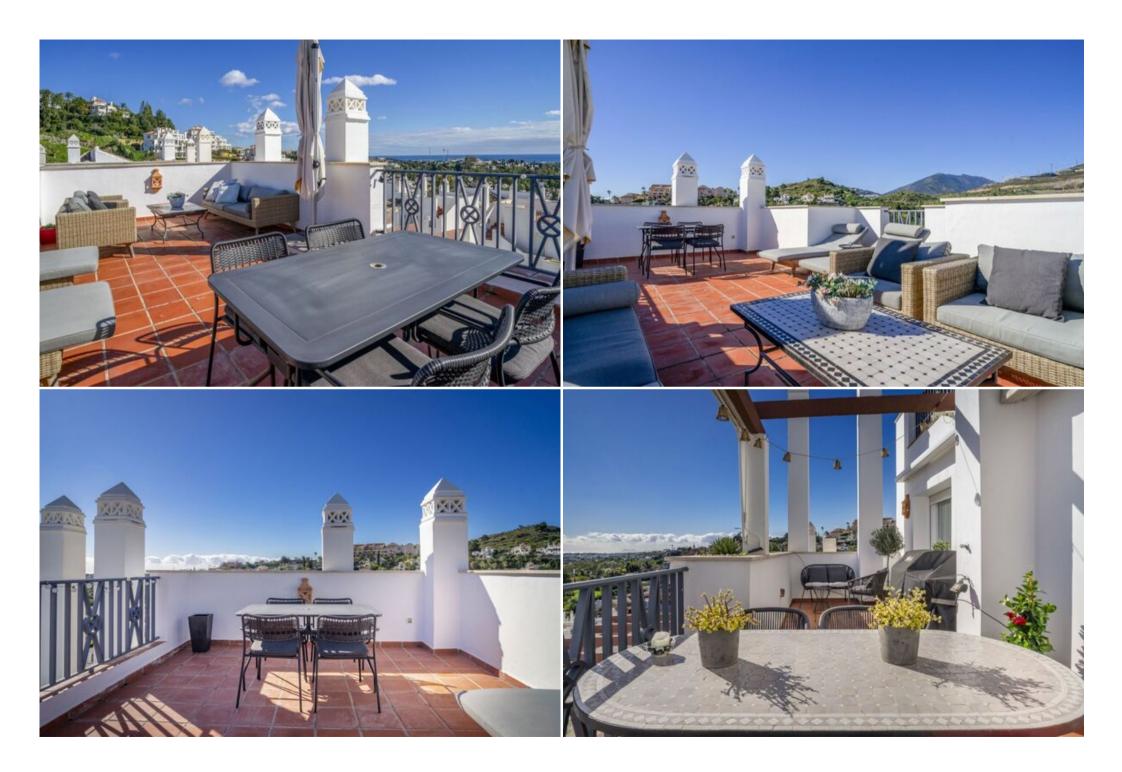

One of the most outstanding features of this exceptional penthouse is the large rooftop terrace, offering unparalleled panoramic views of the Mediterranean Sea, the iconic Marbella coastline, and the surrounding mountains. The terrace is perfect for entertaining, whether you are hosting an al fresco dinner or simply relaxing in the sun, enjoying the idyllic Mediterranean climate for which Marbella is famous. The outdoor space is ample enough to accommodate sunbathing areas, a barbecue, and even an outdoor dining area, making it the perfect place to unwind and take in the spectacular vistas.