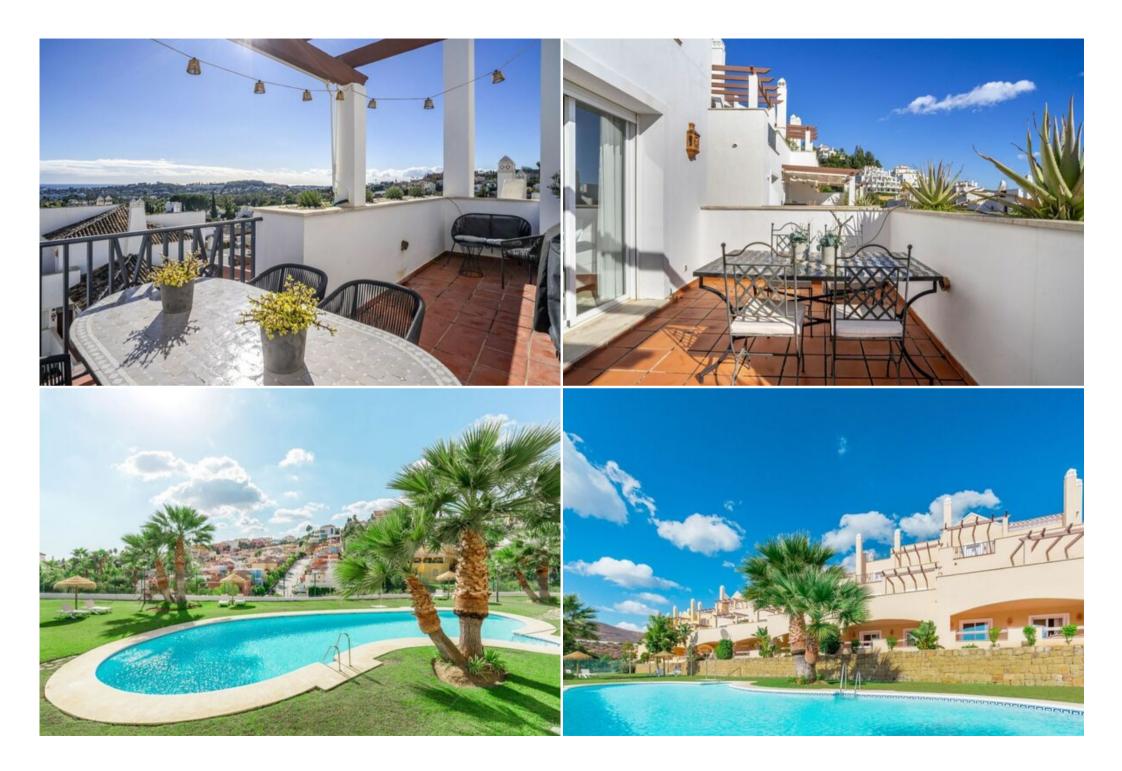

One of the most outstanding features of this exceptional penthouse is the large rooftop terrace, offering unparalleled panoramic views of the Mediterranean Sea, the iconic Marbella coastline, and the surrounding mountains. The terrace is perfect for entertaining, whether you are hosting an al fresco dinner or simply relaxing in the sun, enjoying the idyllic Mediterranean climate for which Marbella is famous. The outdoor space is ample enough to accommodate sunbathing areas, a barbecue, and even an outdoor dining area, making it the perfect place to unwind and take in the spectacular vistas.

Communal garden

Air conditioning