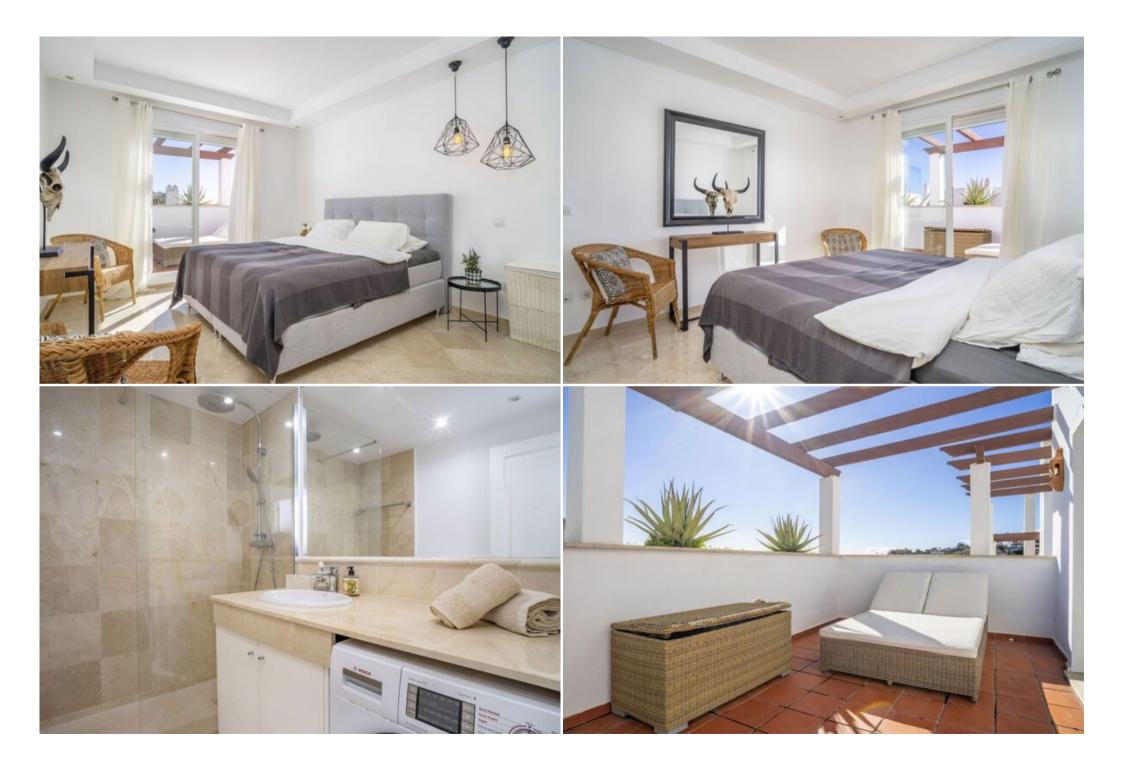

Upon entering the property, you will find all 3 bedrooms on the entrance level. The owners undertook a renovation to locate the living room, dining room, and kitchen on the upper floor, so this area benefits from incredible sea views.

One of the most outstanding features of this exceptional penthouse is the large rooftop terrace, offering unparalleled panoramic views of the Mediterranean Sea, the iconic Marbella coastline, and the surrounding mountains. The terrace is perfect for entertaining, whether you are hosting an al fresco dinner or simply relaxing in the sun, enjoying the idyllic Mediterranean climate for which Marbella is famous. The outdoor space is ample enough to accommodate sunbathing areas, a barbecue, and even an outdoor dining area, making it the perfect place to unwind and take in the spectacular vistas.