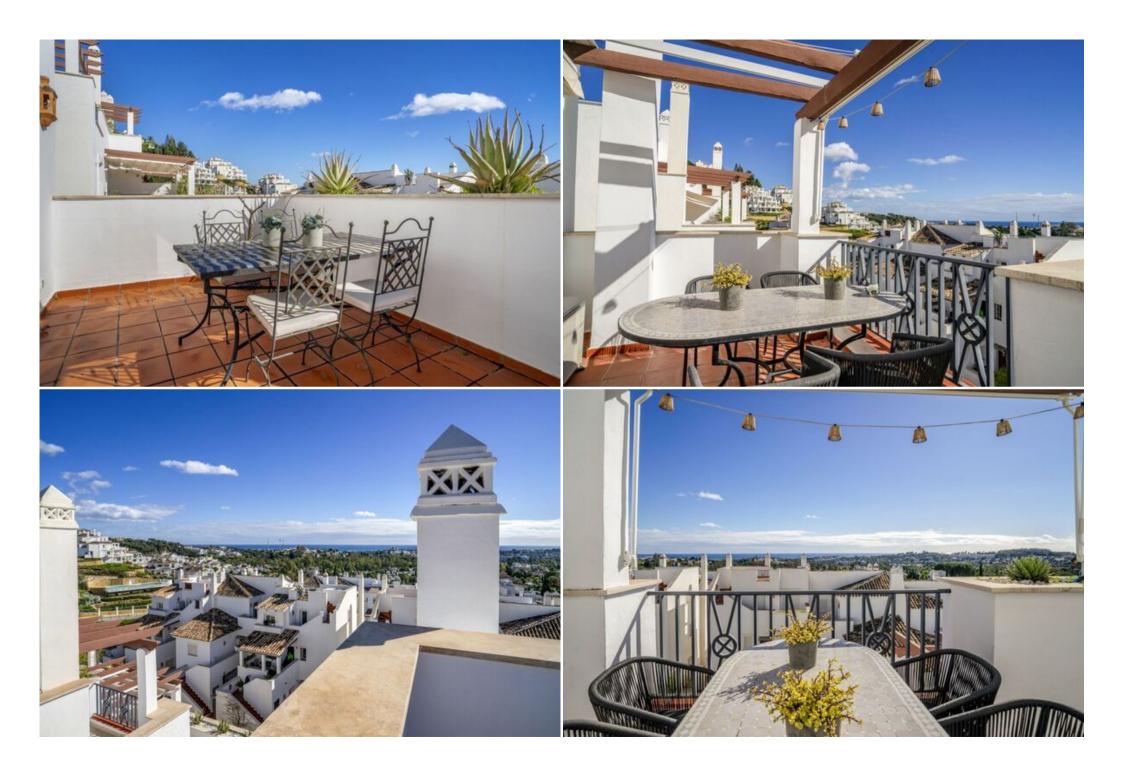

One of the most outstanding features of this exceptional penthouse is the large rooftop terrace, offering unparalleled panoramic views of the Mediterranean Sea, the iconic Marbella coastline, and the surrounding mountains. The terrace is perfect for entertaining, whether you are hosting an al fresco dinner or simply relaxing in the sun, enjoying the idyllic Mediterranean climate for which Marbella is famous. The outdoor space is ample enough to accommodate sunbathing areas, a barbecue, and even an outdoor dining area, making it the perfect place to unwind and take in the spectacular vistas.