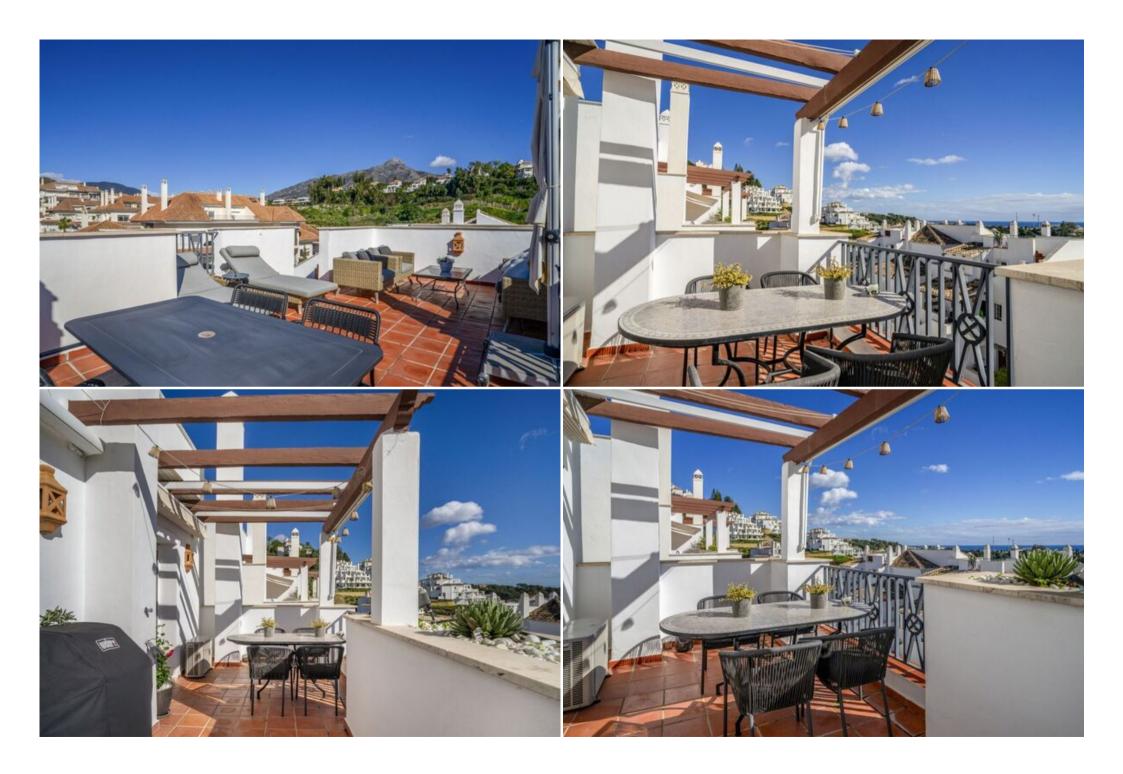

One of the most outstanding features of this exceptional penthouse is the large rooftop terrace, offering unparalleled panoramic views of the Mediterranean Sea, the iconic Marbella coastline, and the surrounding mountains. The terrace is perfect for entertaining, whether you are hosting an al fresco dinner or simply relaxing in the sun, enjoying the idyllic Mediterranean climate for which Marbella is famous. The outdoor space is ample enough to accommodate sunbathing areas, a barbecue, and even an outdoor dining area, making it the perfect place to unwind and take in the spectacular vistas.

For those seeking security and convenience, the penthouse benefits from allocated underground parking, ensuring peace of mind.

This penthouse offers a tranquil and private setting, yet is only a short drive from the excitement and exclusivity of Puerto Banús, the famous beaches of Marbella, as well as a wealth of world-class golf courses, fine dining options, and shopping. Whether you are looking for a permanent residence or a luxurious holiday retreat, this penthouse offers the perfect balance of luxury, comfort, and convenience.