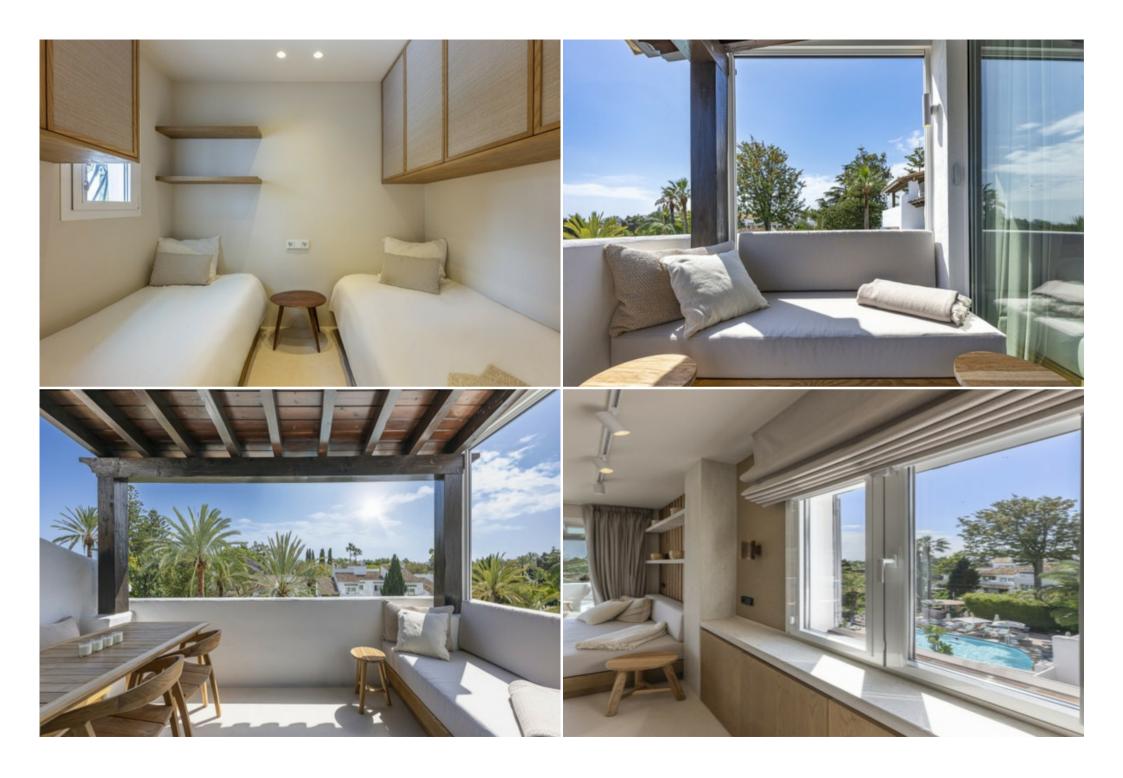

### **Sophisticated Interiors & Exteriors**

Meticulously refurbished to the highest standards, this stylish home is designed for ultimate comfort and elegance. Offered fully furnished and equipped, features include air conditioning, double-glazed windows, and high-speed Wi-Fi. The contemporary kitchen is fully fitted, and built-in wardrobes provide ample storage. Enjoy outdoor living with a covered terrace and a charming balcony.

#### **Exclusive Amenities & Views**

Indulge in serene views of the meticulously maintained communal gardens and swimming pool, complemented by open panoramic vistas that underscore the property's exclusive setting. Residents benefit from access to exceptional resort-style facilities, including lush gardens, a communal pool, and 24-hour security with protective shutters and modern glazing.

## Highlights

- Equipped Kitchen
- Beachside Location
- Proximity to Amenities
- Easy Access to Transport
- Close to Shops
- Air Conditioning
- Near Town Center
- Close to Port/Marina
- Proximity to Schools
- Fully Furnished
- Near Golf Courses
- Security Shutters
- Internet Wi-Fi
- Balcony
- Covered Terrace
- Double Glazing
- Fitted Wardrobes
- Excellent Condition
- Recently Renovated
- 24-Hour Security Service
- Garden View
- Pool View