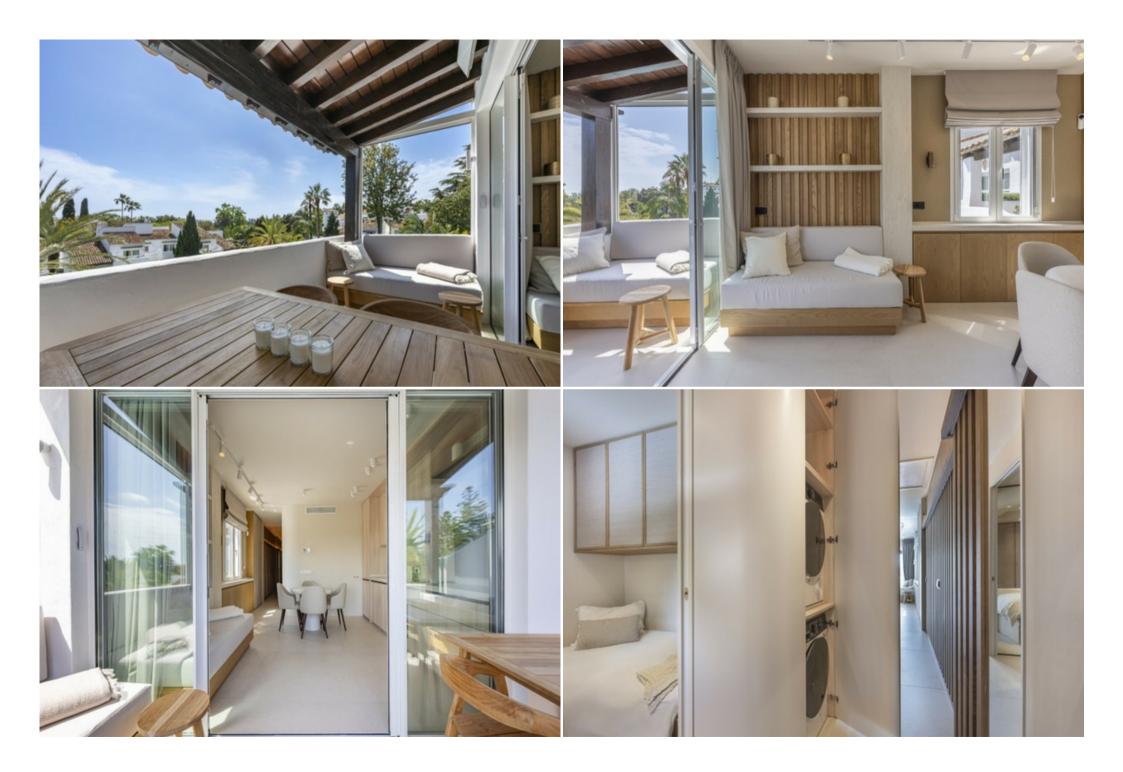

### **Sophisticated Interiors & Exteriors**

Meticulously refurbished to the highest standards, this stylish home is designed for ultimate comfort and elegance. Offered fully furnished and equipped, features include air conditioning, double-glazed windows, and high-speed Wi-Fi. The contemporary kitchen is fully fitted, and built-in wardrobes provide ample storage. Enjoy outdoor living with a covered terrace and a charming balcony.

## Highlights

- Equipped Kitchen
- Beachside Location
- Proximity to Amenities
- Easy Access to Transport
- Close to Shops
- Air Conditioning
- Near Town Center
- Close to Port/Marina
- Proximity to Schools
- Fully Furnished
- Near Golf Courses
- Security Shutters
- Internet Wi-Fi
- Balcony
- Covered Terrace
- Double Glazing
- Fitted Wardrobes
- Excellent Condition
- Recently Renovated
- 24-Hour Security Service
- Garden View
- Pool View