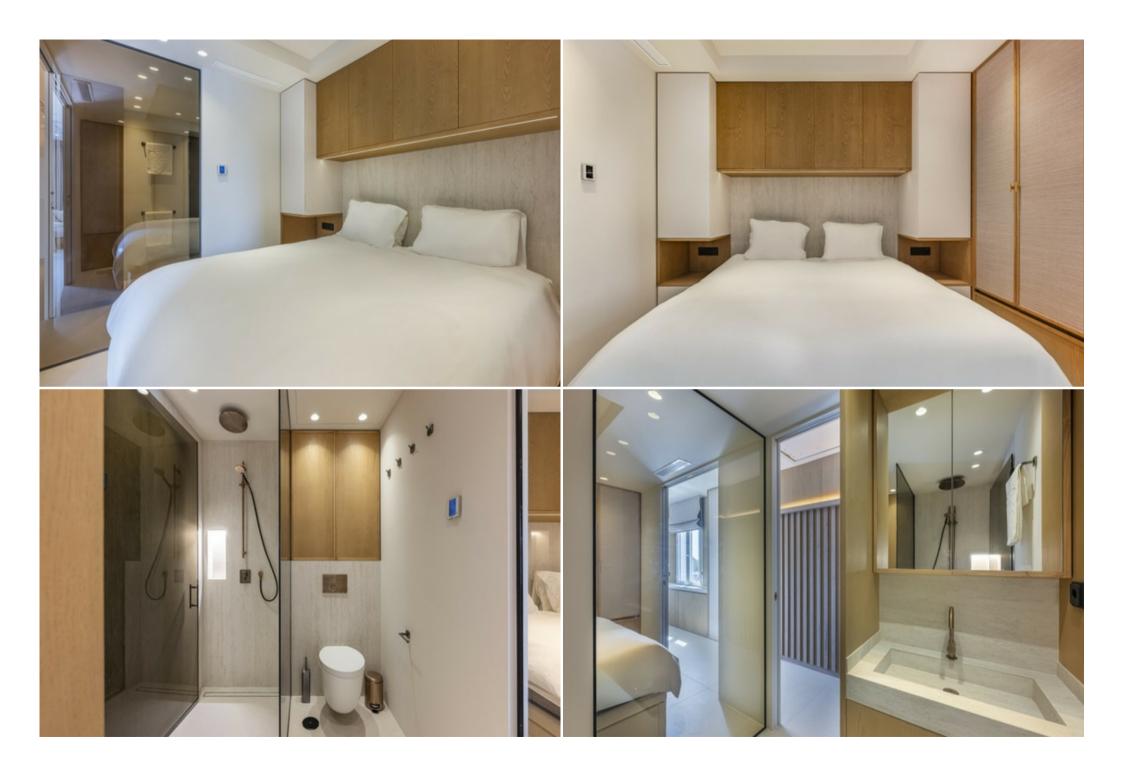

### **Sophisticated Interiors & Exteriors**

Meticulously refurbished to the highest standards, this stylish home is designed for ultimate comfort and elegance. Offered fully furnished and equipped, features include air conditioning, double-glazed windows, and high-speed Wi-Fi. The contemporary kitchen is fully fitted, and built-in wardrobes provide ample storage. Enjoy outdoor living with a covered terrace and a charming balcony.

## Highlights

- Equipped Kitchen
- Beachside Location
- Proximity to Amenities
- Easy Access to Transport
- Close to Shops
- Air Conditioning
- Near Town Center
- Close to Port/Marina
- Proximity to Schools
- Fully Furnished
- Near Golf Courses
- Security Shutters
- Internet Wi-Fi
- Balcony
- Covered Terrace
- Double Glazing
- Fitted Wardrobes
- Excellent Condition
- Recently Renovated
- 24-Hour Security Service
- Garden View
- Pool View