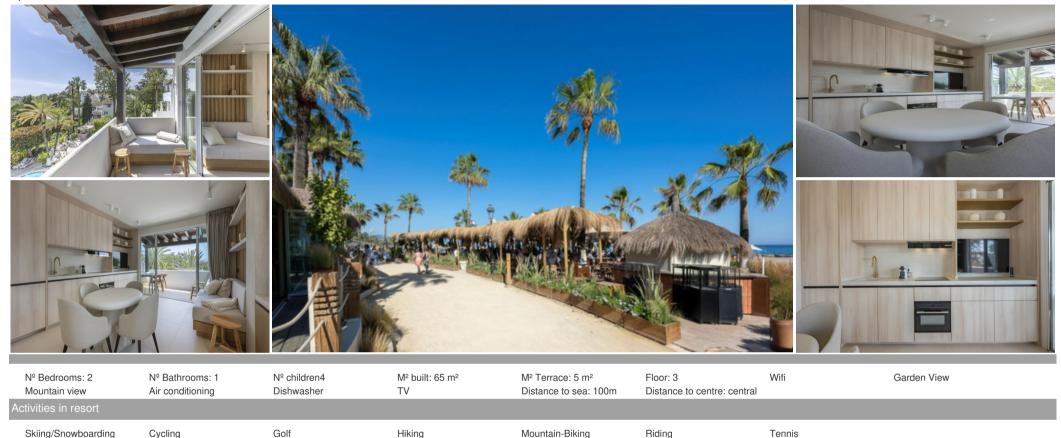

### **Sophisticated Interiors & Exteriors**

Meticulously refurbished to the highest standards, this stylish home is designed for ultimate comfort and elegance. Offered fully furnished and equipped, features include air conditioning, double-glazed windows, and high-speed Wi-Fi. The contemporary kitchen is fully fitted, and built-in wardrobes provide ample storage. Enjoy outdoor living with a covered terrace and a charming balcony.

#### **Exclusive Amenities & Views**

Indulge in serene views of the meticulously maintained communal gardens and swimming pool, complemented by open panoramic vistas that underscore the property's exclusive setting. Residents benefit from access to exceptional resort-style facilities, including lush gardens, a communal pool, and 24-hour security with protective shutters and modern glazing.

## Highlights

- Equipped Kitchen
- Beachside Location
- Proximity to Amenities
- Easy Access to Transport
- Close to Shops
- Air Conditioning
- Near Town Center
- Close to Port/Marina
- Proximity to Schools
- Fully Furnished
- Near Golf Courses
- Security Shutters
- Internet Wi-Fi
- Balcony
- Covered Terrace
- Double Glazing
- Fitted Wardrobes
- Excellent Condition
- Recently Renovated
- 24-Hour Security Service
- Garden View
- Pool View