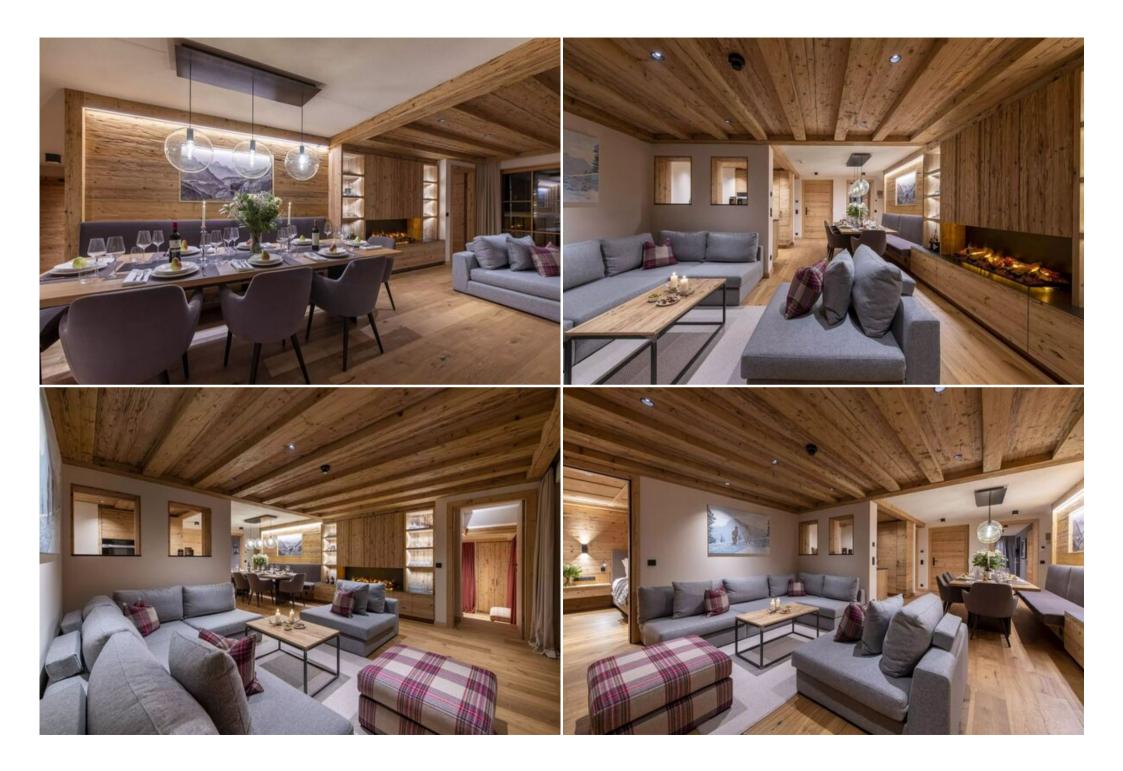

### Luxury Alpine Escape: Comfort and Style in the Heart of Lech

Sleeping 8+2 across **four beautifully finished bedrooms**, this property is a fantastic option for a family or friend group wanting an authentic yet modern Alpine escape. The interior is decorated with **aged woods and soft textiles**, accented with plaid patterns and nods to traditionalism. The fully-equipped kitchen has an **open plan design** leading out to the 10-seater dining area, ideal for entertaining. After dinner, lounge in front of the fireplace in winter, or enjoy a late summer sunset on the balcony overlooking Lech.