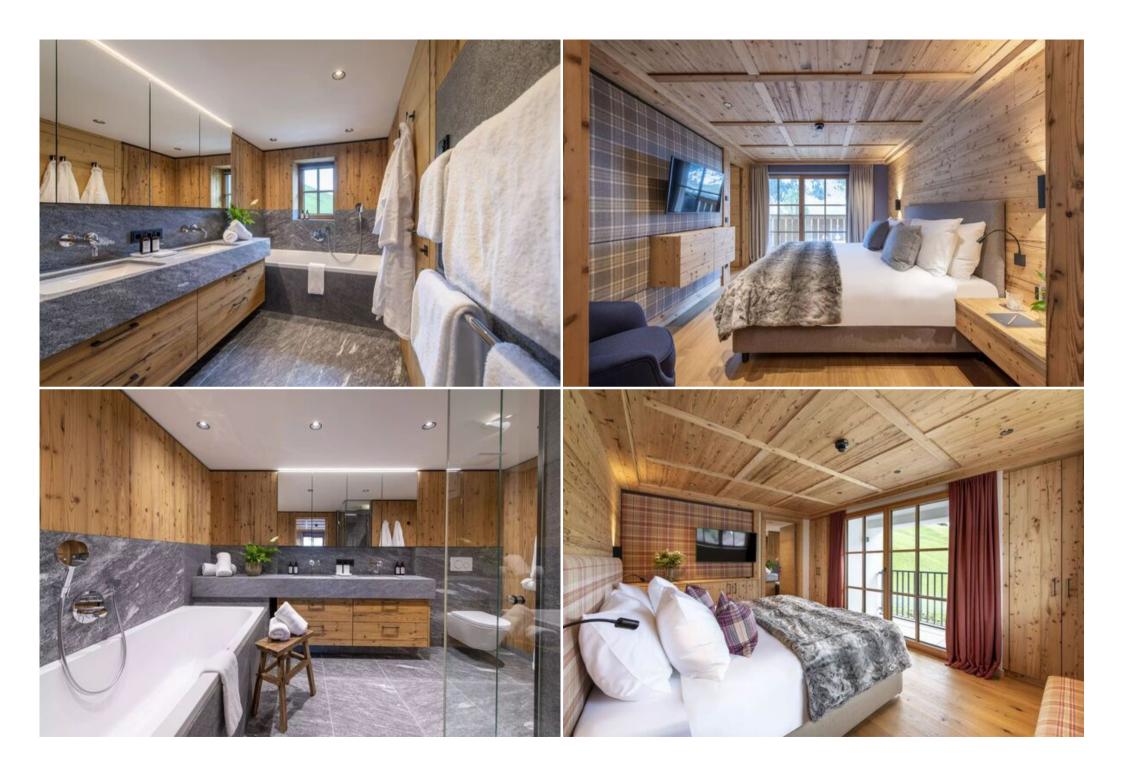

Each bedroom has been designed with a **cosy ambience** from wood, traditional furnishings, and lots of soft textures. There are **three double bedrooms** and one convenient quad bunk room. The larger two doubles have balcony access and en-suite bathrooms, whilst the bunk room and smaller double have en-suite shower rooms. All rooms have TVs, and their bathrooms are **sleek and spacious**, with high-end slate and wood finishes.