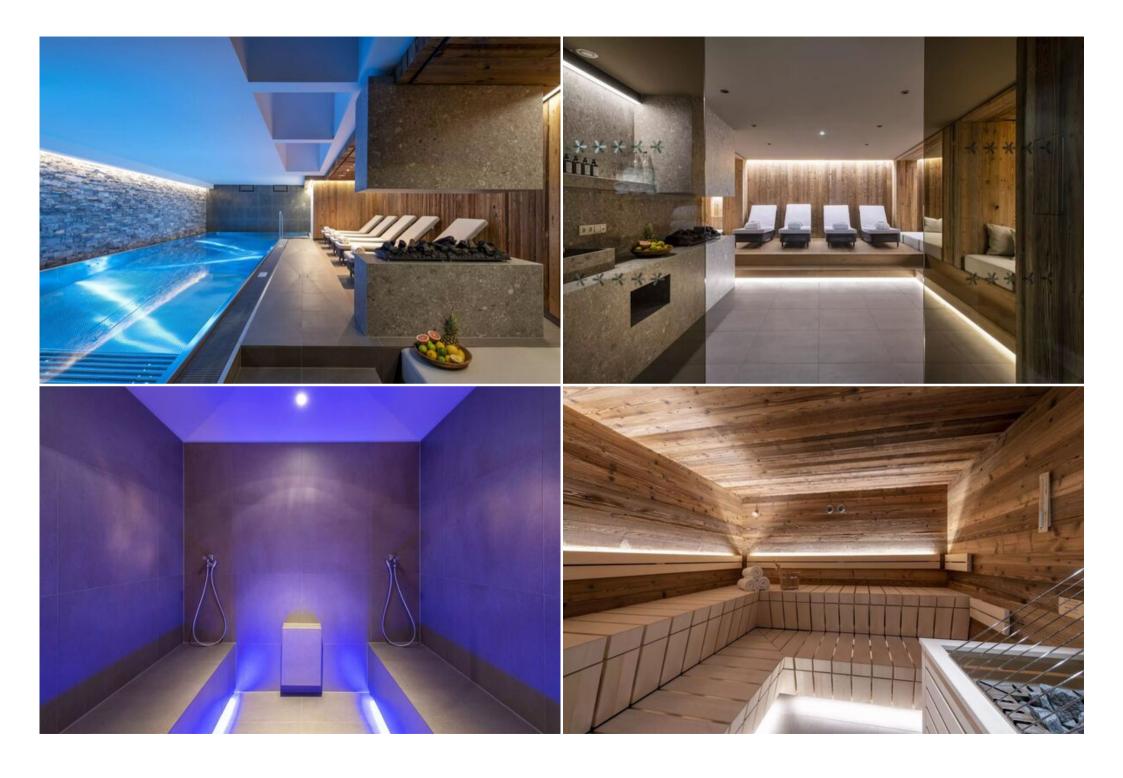

Guests can fully unwind during their stay, with **shared access to the residence's stunning spa**, complete with an indoor swimming pool, sauna, hammam, and a tranquil relaxation area. In the winter, the **heated boot warmers** in the private lockers ensure that you'll awaken each day to toasty boots, ready to take to the slopes. There are **handy private laundry facilities** and a shared ski room. Parking is guaranteed, with indoor and outdoor spaces available (indoor on a first come, first served basis).

#### Wellness:

Shared access to hammam

. Shared access to indoor pool

· Shared access to sauna

· Full spa area