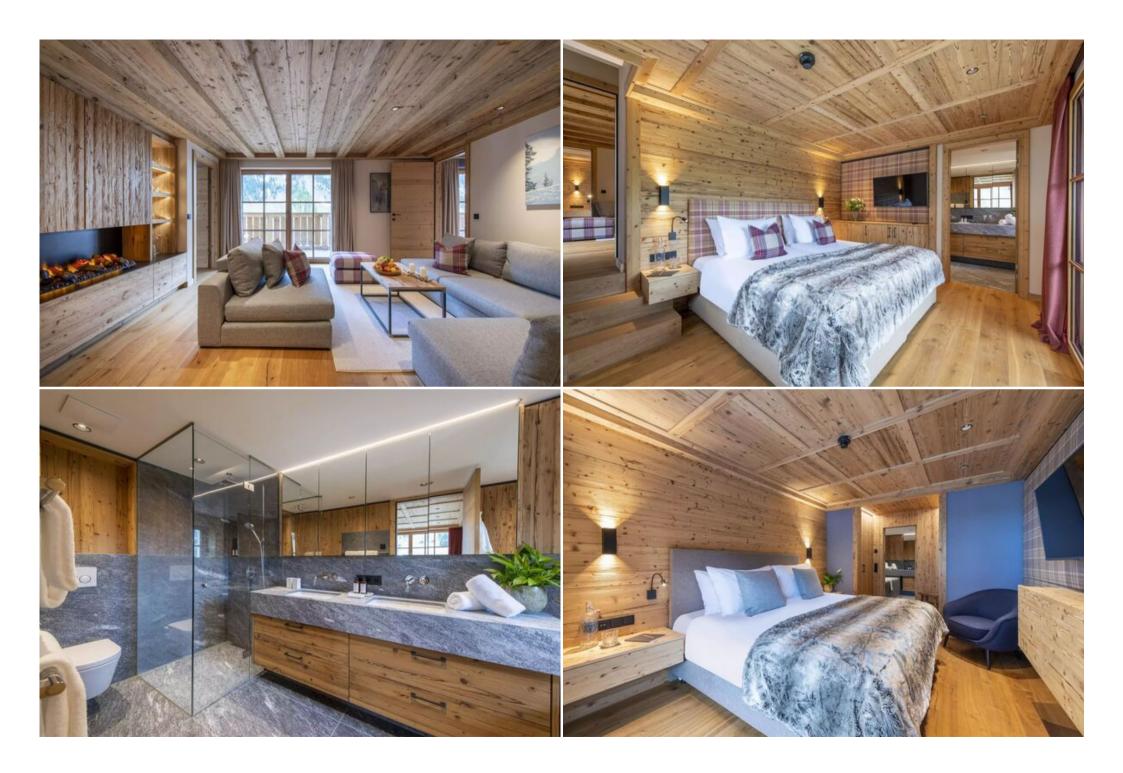

Each bedroom has been designed with a **cosy ambience** from wood, traditional furnishings, and lots of soft textures. There are **three double bedrooms** and one convenient quad bunk room. The larger two doubles have balcony access and en-suite bathrooms, whilst the bunk room and smaller double have en-suite shower rooms. All rooms have TVs, and their bathrooms are **sleek and spacious**, with high-end slate and wood finishes.