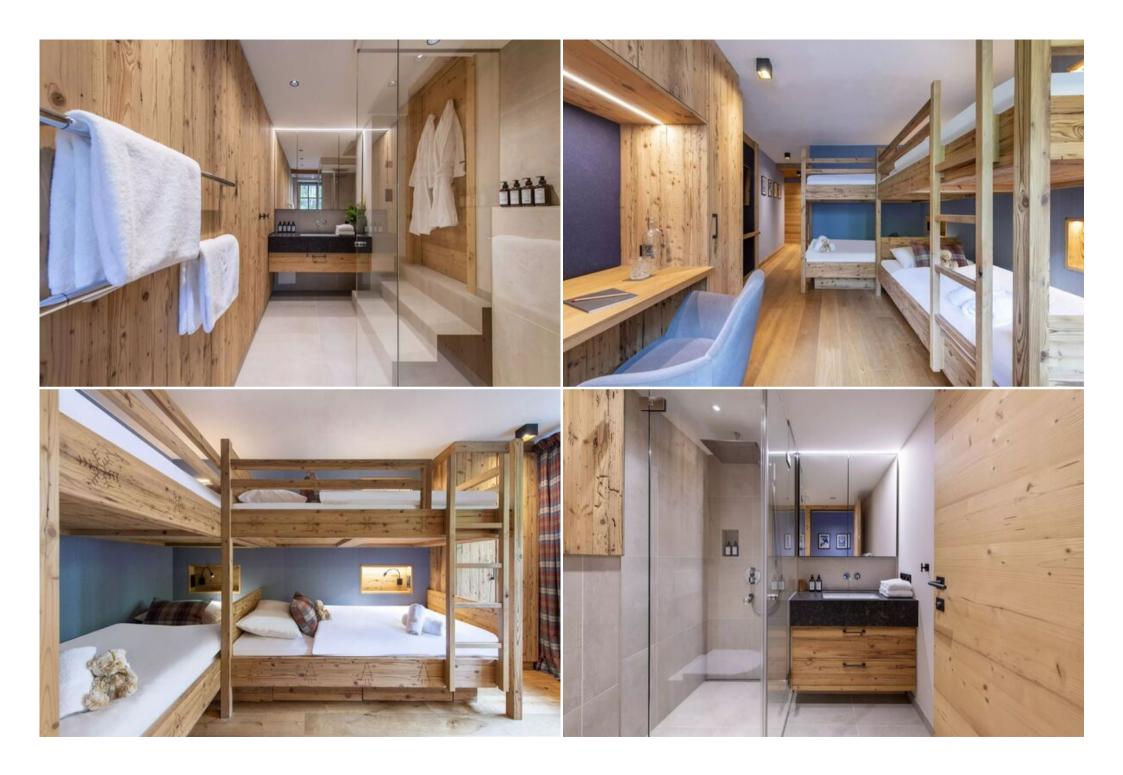

Each bedroom has been designed with a **cosy ambience** from wood, traditional furnishings, and lots of soft textures. There are **three double bedrooms** and one convenient quad bunk room. The larger two doubles have balcony access and en-suite bathrooms, whilst the bunk room and smaller double have en-suite shower rooms. All rooms have TVs, and their bathrooms are **sleek and spacious**, with high-end slate and wood finishes.