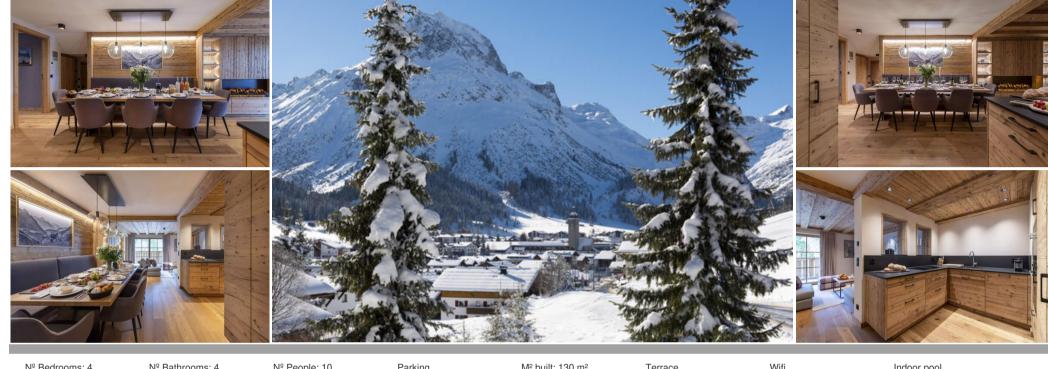

# Apartment for rent in Austria

Austria, Lech

Apartment - REF: TGS-A4452

| Nº Bedrooms: 4<br>Fireplace   | № Bathrooms: 4<br>Sauna | № People: 10<br>Communal SPA | Parking<br>Mountain view | M² built: 130 m²<br>Dishwasher | Terrace<br>TV   | Wifi<br>Distance to ski lift: 100m | Indoor pool Distance to centre: central |
|-------------------------------|-------------------------|------------------------------|--------------------------|--------------------------------|-----------------|------------------------------------|-----------------------------------------|
| Activities in resort          |                         |                              |                          |                                |                 |                                    |                                         |
| Skiing/Snowboarding<br>Tennis | Cycling                 | Cross country skiing         | Golf                     | Hiking                         | Mountain-Biking | Riding                             | Sailing                                 |

### Luxury Alpine Escape: Comfort and Style in the Heart of Lech

Sleeping 8+2 across **four beautifully finished bedrooms**, this property is a fantastic option for a family or friend group wanting an authentic yet modern Alpine escape. The interior is decorated with **aged woods and soft textiles**, accented with plaid patterns and nods to traditionalism. The fully-equipped kitchen has an **open plan design** leading out to the 10-seater dining area, ideal for entertaining. After dinner, lounge in front of the fireplace in winter, or enjoy a late summer sunset on the balcony overlooking Lech.

This apartment is **perfect for families, friends, or corporate groups**, and is excellently located just a **6-minute walk from the Schlosskopf chairlift** and a 10-minute walk from the centre of Lech. When conditions allow it, you can ski within 100 metres of the property, via a short section to the side of the piste.