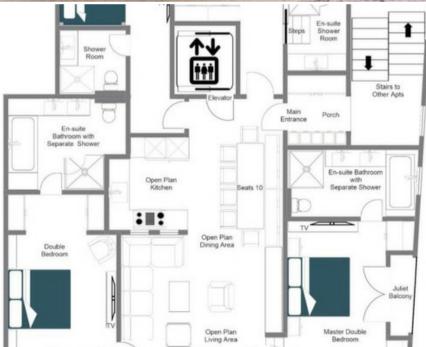

### Luxury Alpine Escape: Comfort and Style in the Heart of Lech

Sleeping 8+2 across **four beautifully finished bedrooms**, this property is a fantastic option for a family or friend group wanting an authentic yet modern Alpine escape. The interior is decorated with **aged woods and soft textiles**, accented with plaid patterns and nods to traditionalism. The fully-equipped kitchen has an **open plan design** leading out to the 10-seater dining area, ideal for entertaining. After dinner, lounge in front of the fireplace in winter, or enjoy a late summer sunset on the balcony overlooking Lech.

Each bedroom has been designed with a **cosy ambience** from wood, traditional furnishings, and lots of soft textures. There are **three double bedrooms** and one convenient quad bunk room. The larger two doubles have balcony access and en-suite bathrooms, whilst the bunk room and smaller double have en-suite shower rooms. All rooms have TVs, and their bathrooms are **sleek and spacious**, with high-end slate and wood finishes.

## **Key Features:**

• Sleeps: 8 + 2

• Size: 130 Square metres

Bedrooms: 4Individual beds: 10Bathrooms: 4

Dining table seats: 10Living area seats: 5