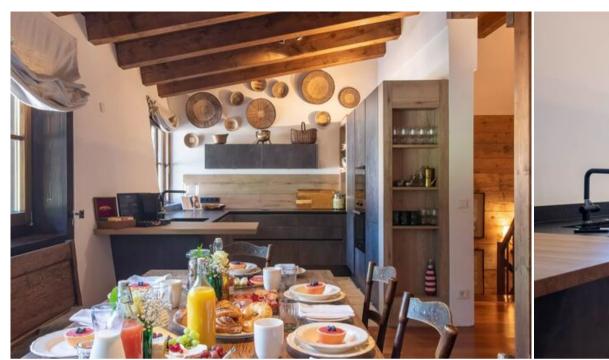

## A Day of Alpine Delight and Relaxation

Wake up to a **hearty breakfast** as the morning mountain light trickles in through the window, reflecting off the immaculate snow. With such an inviting sight, you'll immediately want to **don your skis**, conveniently stored right in the lodge's ski closet. After gliding down the slopes, return home for a **relaxing afternoon**. Unwind in the **sauna** while you await your **massage**, sure to help with sore muscles after a long and active day. In the evening, stroll out to the **city center for a traditional supper** amidst the mountain peaks, admiring the **scintillating village lights** that glimmer like stars in the night sky above.