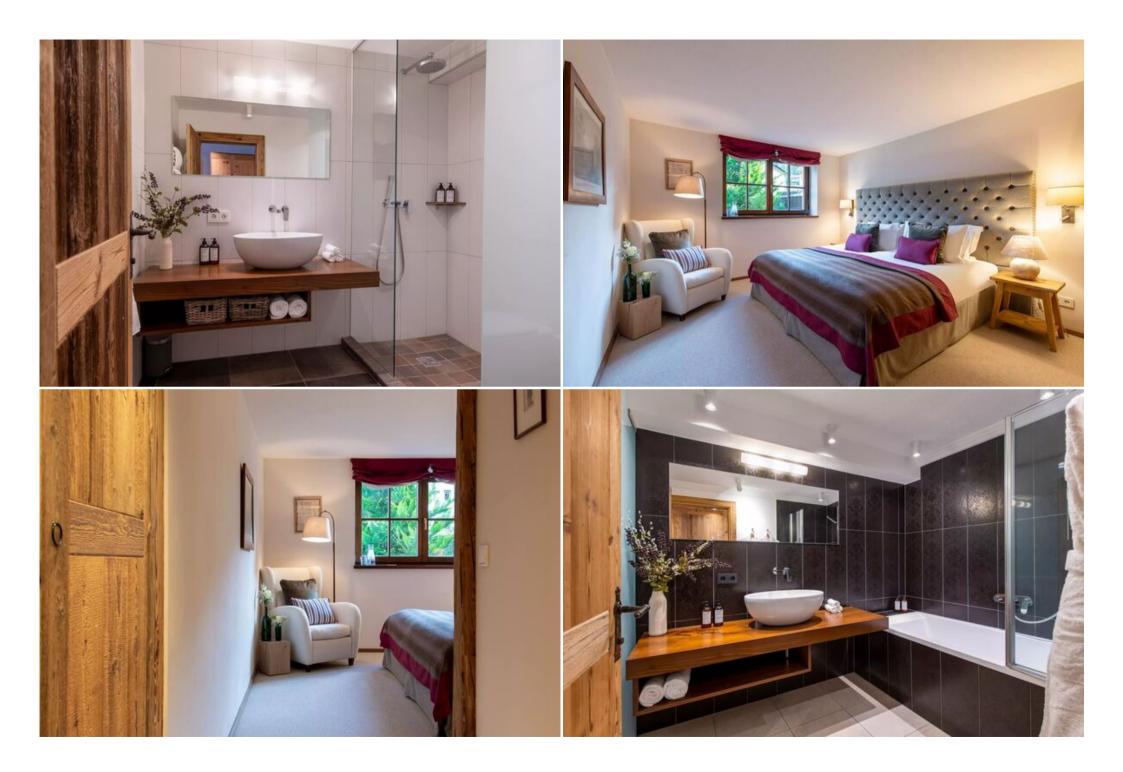

## Chalet for rent in Austria

Austria, Sankt Anton

chalet - REF: TGS-A4456

Nº Bedrooms: 5 TV Nº Bathrooms: 5 Ski Room Nº People: 10

M<sup>2</sup> built: 238 m<sup>2</sup>

Terrace

Fireplace

Sauna