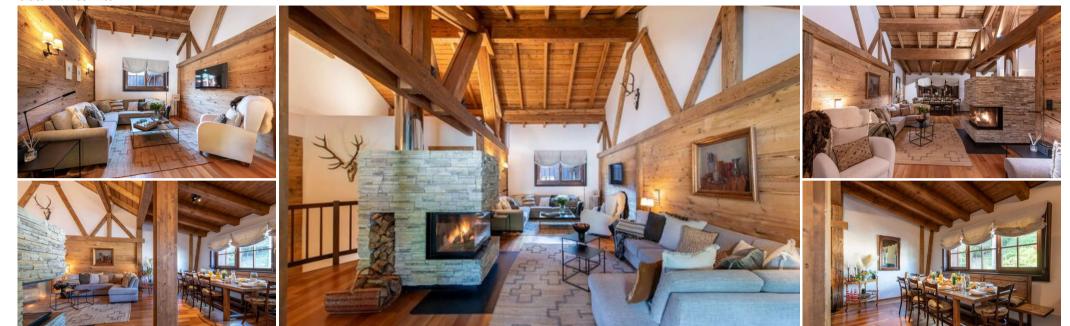

## **Your Cherished Alpine Retreat**

In the heart of the Austrian Alps, this traditional alpine lodge welcomes you to create **cherished memories with your loved ones**. The warm chalet atmosphere, with its **wooden architecture, comfortable furniture, stone accents, and plush textiles**, provides the perfect backdrop for your winter family holidays.