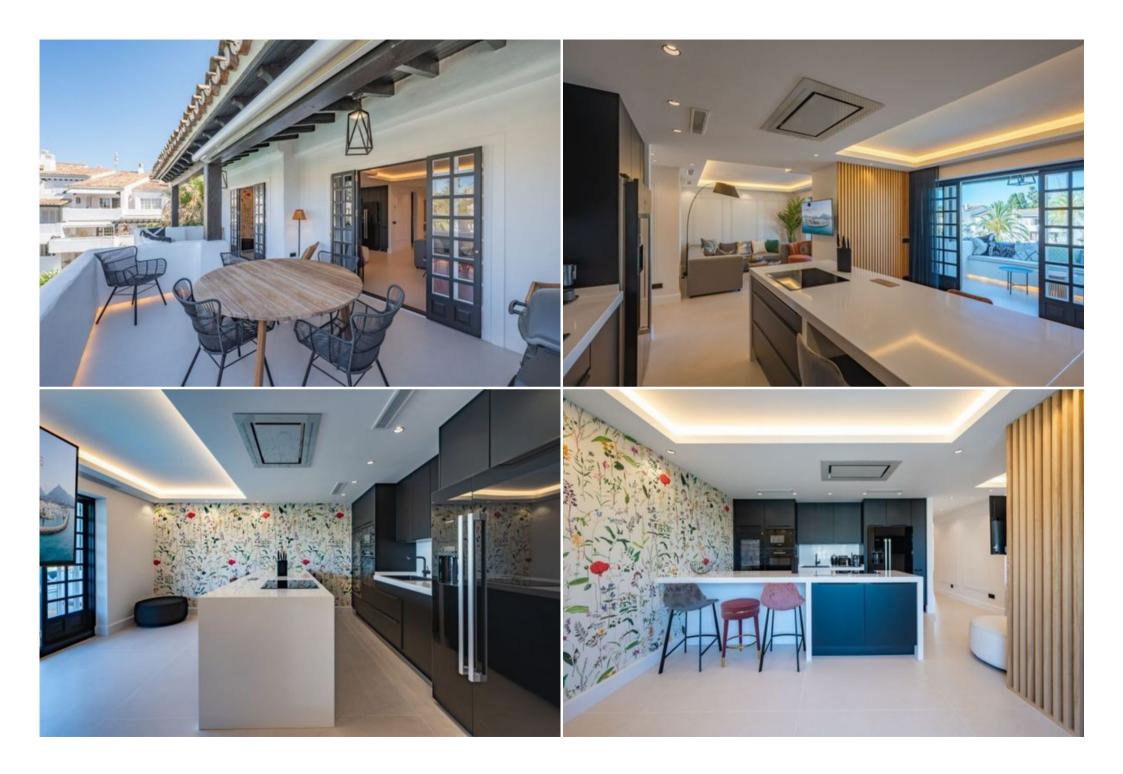

The penthouse consists of an entrance hall, a spacious master bedroom with double en suite bathroom, another bedroom with en suite bathroom, a guest toilet, a laundry area, a fully fitted and equipped open plan kitchen with central island and a living room with direct access to the west facing terrace overlooking the gardens and pool.