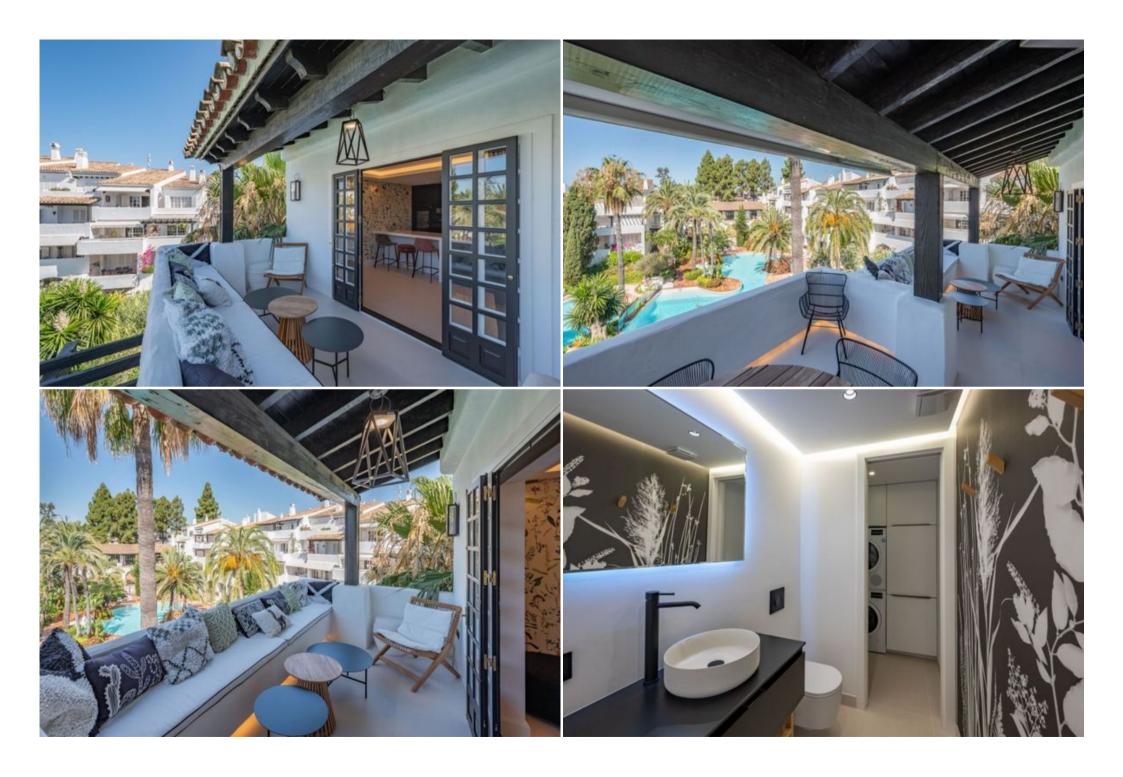

The penthouse consists of an entrance hall, a spacious master bedroom with double en suite bathroom, another bedroom with en suite bathroom, a guest toilet, a laundry area, a fully fitted and equipped open plan kitchen with central island and a living room with direct access to the west facing terrace overlooking the gardens and pool.

Laundry room

Internet - Wi-Fi

Covered terrace

Fitted wardrobes

Garden view

Views to the swimming pool

Beachfront

Nearby services