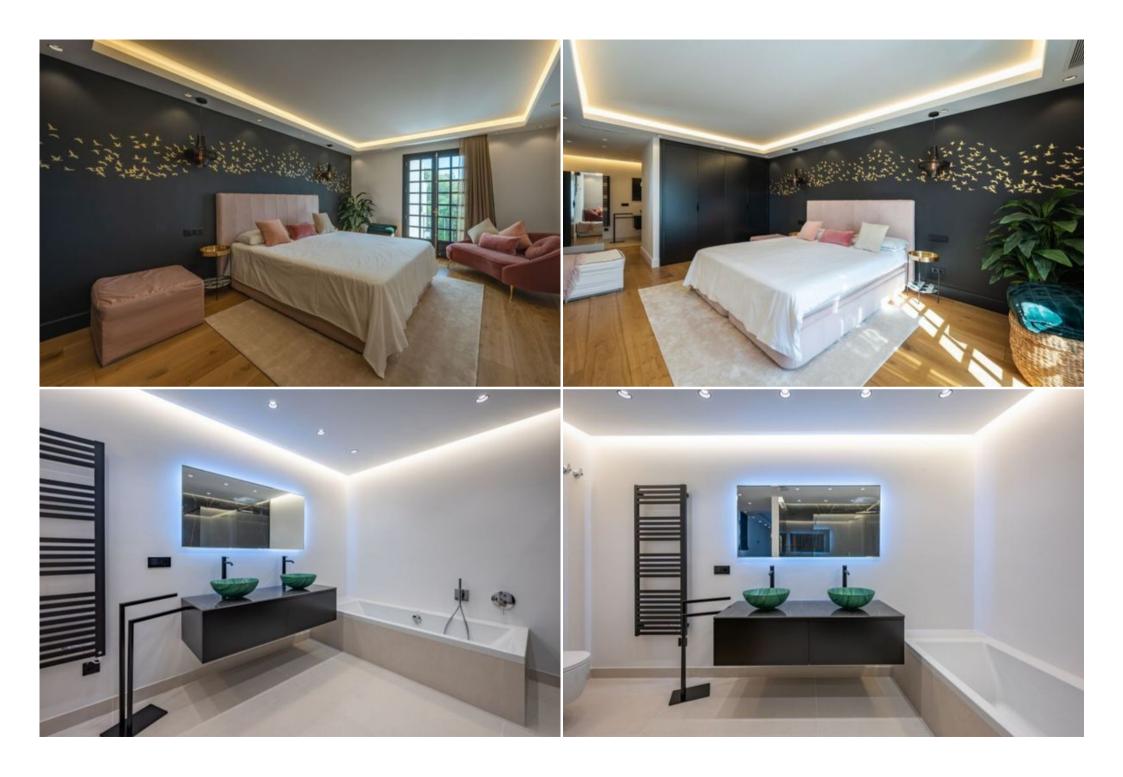

The penthouse consists of an entrance hall, a spacious master bedroom with double en suite bathroom, another bedroom with en suite bathroom, a guest toilet, a laundry area, a fully fitted and equipped open plan kitchen with central island and a living room with direct access to the west facing terrace overlooking the gardens and pool.