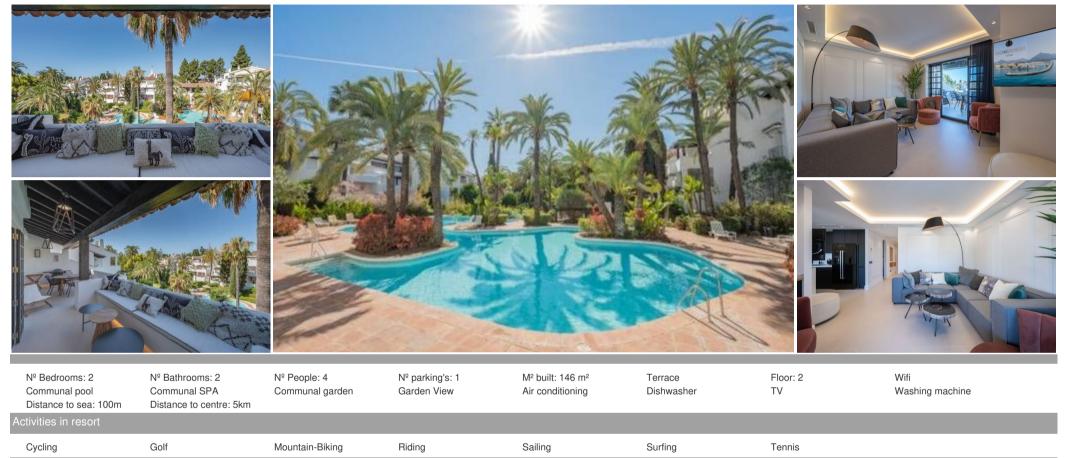

## Apartment for rent in Puente Romano II Nobu Hotel

Spain, Marbella, Golden Mile, Puente Romano Phase II

Penthouse - REF: TGS-A1994

Two bedroom penthouse located in Puente Romano Phase II, next to the 5\* Hotel Puente Romano and a short walk to the promenade and the beach. The complex enjoys well maintained gardens with a communal swimming pool.

The penthouse consists of an entrance hall, a spacious master bedroom with double en suite bathroom, another bedroom with en suite bathroom, a guest toilet, a laundry area, a fully fitted and equipped open plan kitchen with central island and a living room with direct access to the west facing terrace overlooking the gardens and pool.

Some of the features of the property include air conditioning, underfloor heating in the bathrooms and underground parking. Features and amenities

Private terrace Lounge Shops nearby Near the city Schools nearby Surveillance cameras