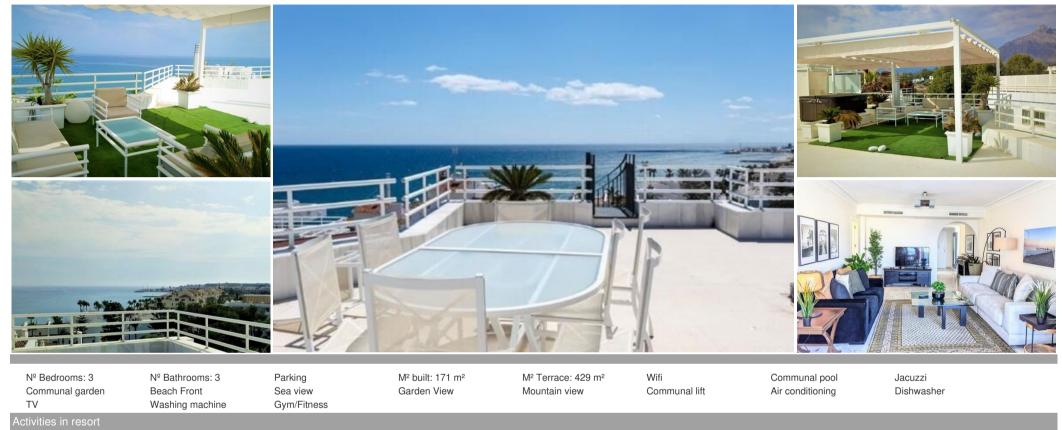

## Apartment for rent in Playa Esmeralda

Spain, Marbella, Golden Mile, Esmeralda playa

Penthouse - REF: TGS-A3867

Cycling Cross country skiing Golf Mountain-Biking Riding Sailing Surfing Tennis

Playa Esmeralda is a luxury development located within walking distance of the prestigious Puerto Banús and just a few minutes from the centre of Marbella.

Located on the seafront and with direct access to the beach, this emblematic complex of elegant white marble allows you to reach all of Marbella's points of interest by strolling along the renovated promenade that runs alongside the sea.

Thanks to its ideal location, high standards and original design, Playa Esmeralda has become an internationally sought-after development.

All properties offer unparalleled views of the Mediterranean.

- Social Club

- Gymnasium

- Front line beach
- Gated community

- 24H Security
- Nearby services
- Underground garage, additional price 20€/h
- Lift
- Children's pool
- Changing rooms
- Sea view
- Private gardens
- Location
  - Front line beach