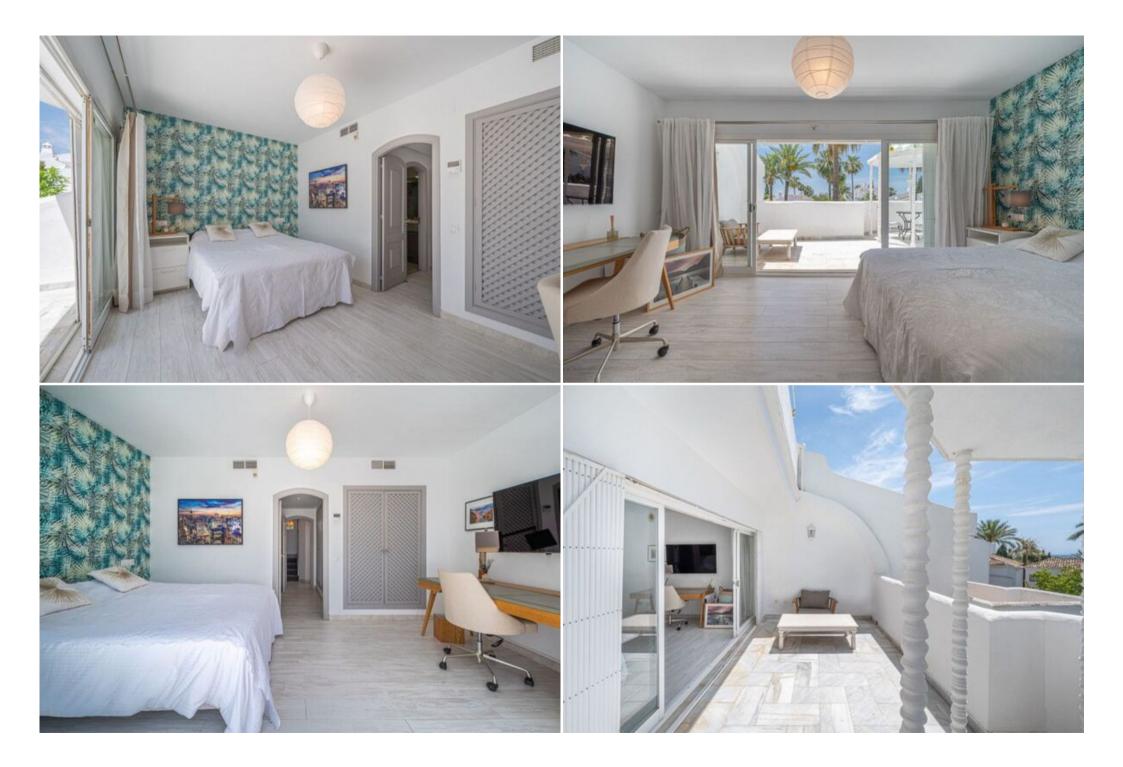

The townhouse belongs to a residential complex in a Mediterranean Arabic style, with beautiful gardens and a large swimming pool reminiscent of an oasis of peace. South facing, it is distributed over three levels. On the entrance level, there is a guest bedroom and a bathroom also used as a guest toilet, the spacious living room with dining area and fireplace has access to the covered terrace and private garden with an exit to the pool. The kitchen with natural light coming in from the ceiling is of traditional style, fully fitted and equipped with high-end appliances. In its decorative style, the white tones on the floor and walls stand out, with colonial furniture that blends in with the natural light, generating a feeling of wellbeing in all its corners. On the first floor, there are two bedrooms, the master bedroom en suite is very spacious with built-in wardrobes and a wonderful private terrace with sea views, the other bedroom also en suite is south-east facing with access to a small private terrace-balcony. The top floor is occupied by a bright attic bedroom with direct access to the large private terrace with sea views, the glazed en-suite bathroom is very spacious with an oval bathtub from where you can see the outside views.