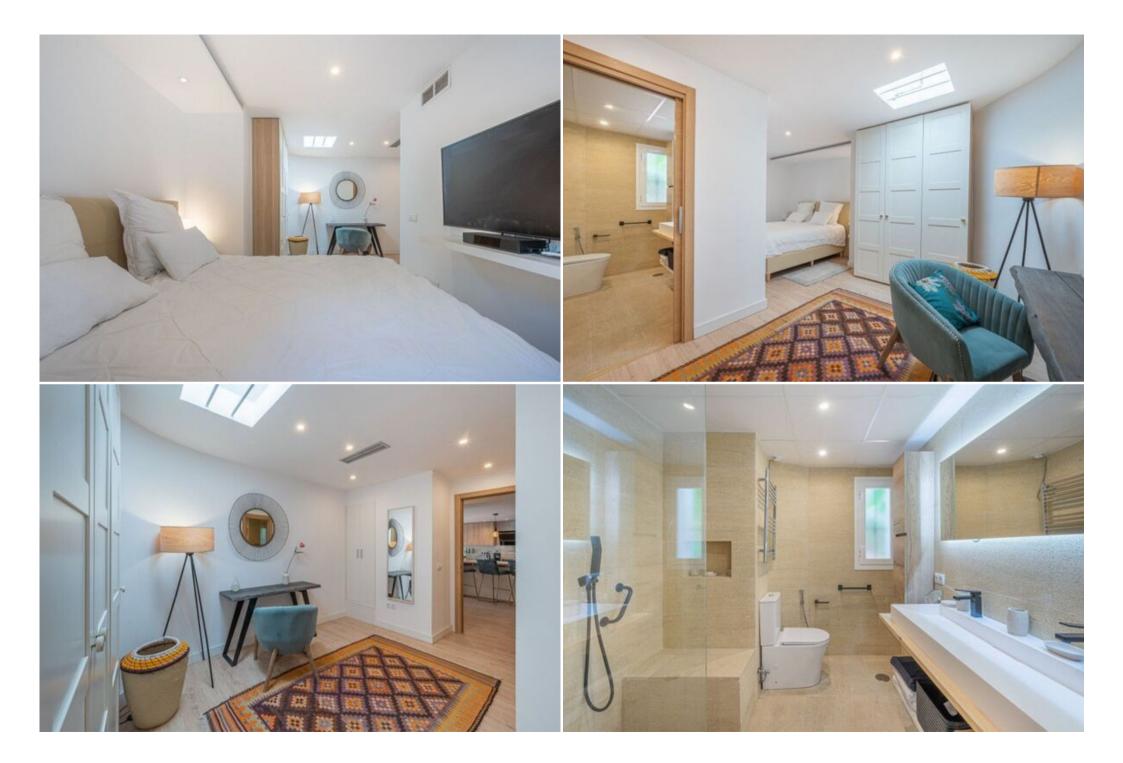

The townhouse belongs to a residential complex in a Mediterranean Arabic style, with beautiful gardens and a large swimming pool reminiscent of an oasis of peace. South facing, it is distributed over three levels. On the entrance level, there is a guest bedroom and a bathroom also used as a guest toilet, the spacious living room with dining area and fireplace has access to the covered terrace and private garden with an exit to the pool. The kitchen with natural light coming in from the ceiling is of traditional style, fully fitted and equipped with high-end appliances. In its decorative style, the white tones on the floor and walls stand out, with colonial furniture that blends in with the natural light, generating a feeling of wellbeing in all its corners. On the first floor, there are two bedrooms, the master bedroom en suite is very spacious with built-in wardrobes and a wonderful private terrace with sea views, the other bedroom also en suite is south-east facing with access to a small private terrace-balcony. The top floor is occupied by a bright attic bedroom with direct access to the large private terrace with sea views, the glazed en-suite bathroom is very spacious with an oval bathtub from where you can see the outside views.