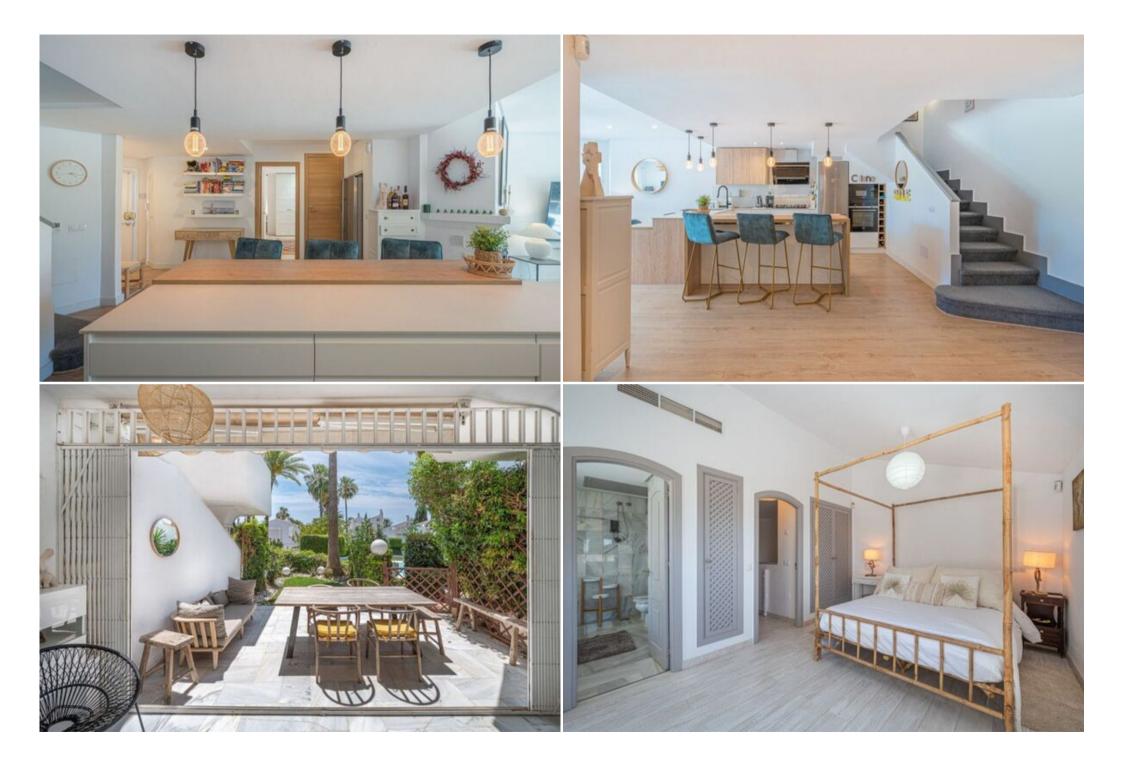

The townhouse belongs to a residential complex in a Mediterranean Arabic style, with beautiful gardens and a large swimming pool reminiscent of an oasis of peace. South facing, it is distributed over three levels. On the entrance level, there is a guest bedroom and a bathroom also used as a guest toilet, the spacious living room with dining area and fireplace has access to the covered terrace and private garden with an exit to the pool. The kitchen with natural light coming in from the ceiling is of traditional style, fully fitted and equipped with high-end appliances. In its decorative style, the white tones on the floor and walls stand out, with colonial furniture that blends in with the natural light, generating a feeling of wellbeing in all its corners. On the first floor, there are two bedrooms, the master bedroom en suite is very spacious with built-in wardrobes and a wonderful private terrace with sea views, the other bedroom also en suite is south-east facing with access to a small private terrace-balcony. The top floor is occupied by a bright attic bedroom with direct access to the large private terrace with sea views, the glazed en-suite bathroom is very spacious with an oval bathtub from where you can see the outside views.