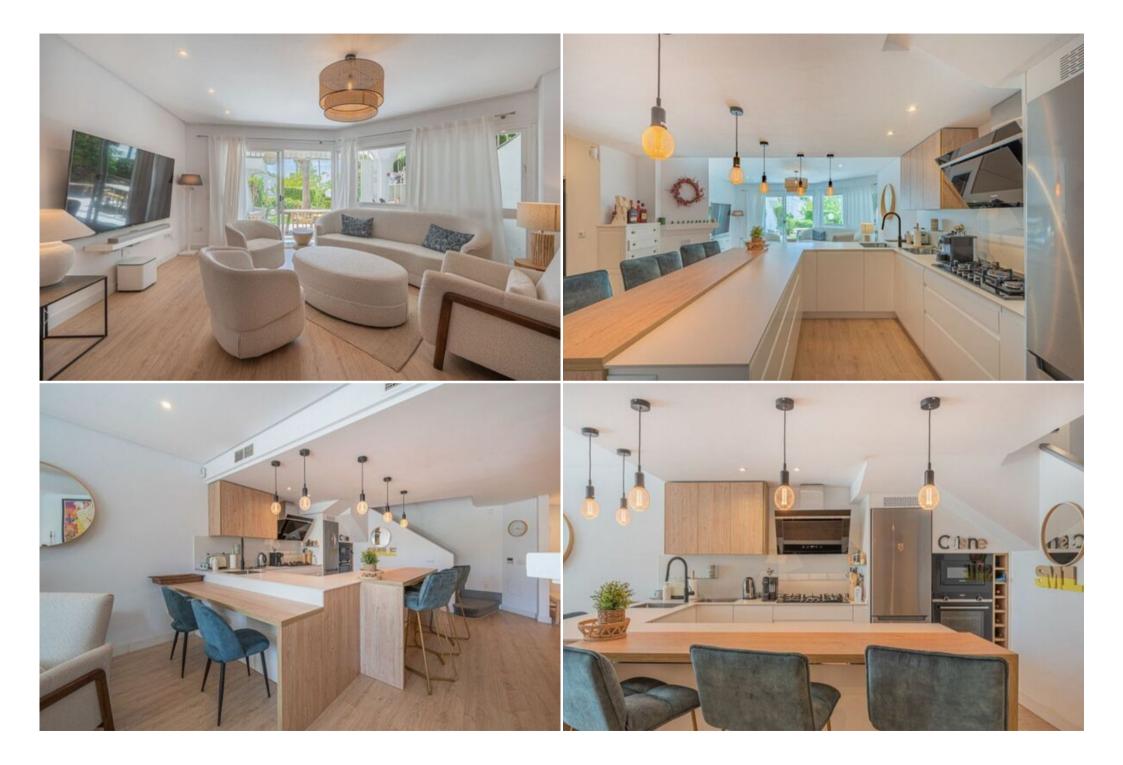

The townhouse belongs to a residential complex in a Mediterranean Arabic style, with beautiful gardens and a large swimming pool reminiscent of an oasis of peace. South facing, it is distributed over three levels. On the entrance level, there is a guest bedroom and a bathroom also used as a guest toilet, the spacious living room with dining area and fireplace has access to the covered terrace and private garden with an exit to the pool. The kitchen with natural light coming in from the ceiling is of traditional style, fully fitted and equipped with high-end appliances. In its decorative style, the white tones on the floor and walls stand out, with colonial furniture that blends in with the natural light, generating a feeling of wellbeing in all its corners. On the first floor, there are two bedrooms, the master bedroom en suite is very spacious with built-in wardrobes and a wonderful private terrace with sea views, the other bedroom also en suite is south-east facing with access to a small private terrace-balcony. The top floor is occupied by a bright attic bedroom with direct access to the large private terrace with sea views, the glazed en-suite bathroom is very spacious with an oval bathtub from where you can see the outside views.