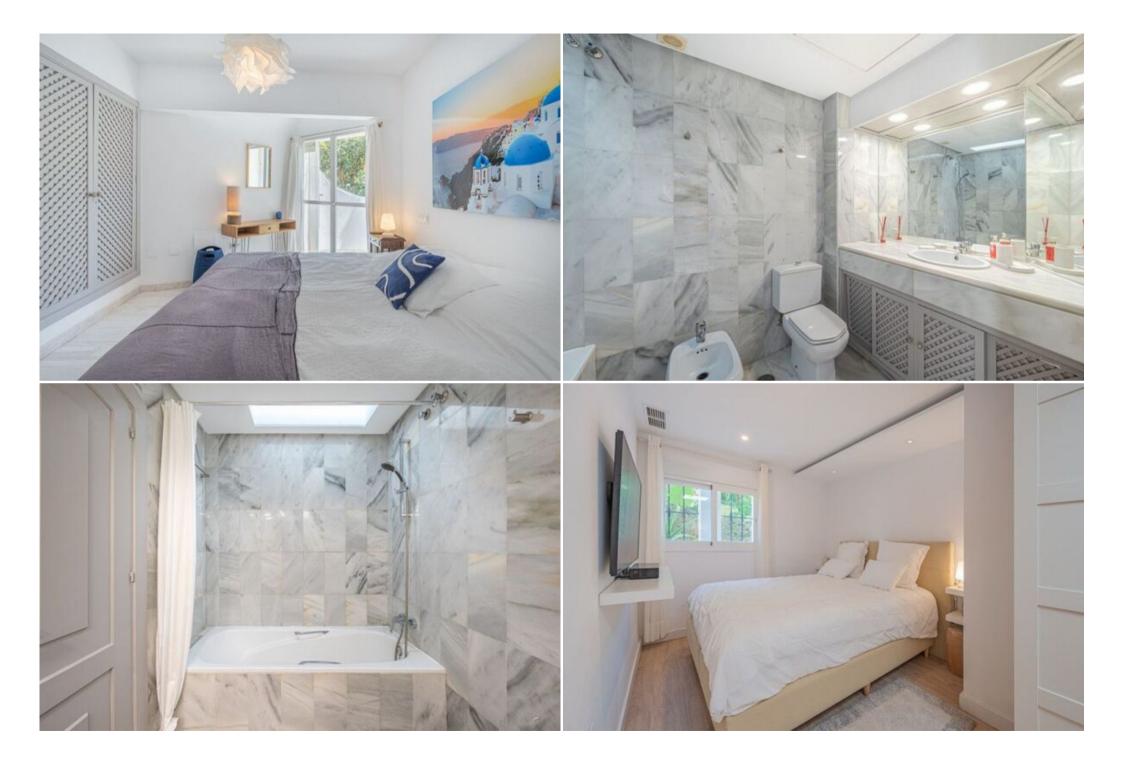

The townhouse belongs to a residential complex in a Mediterranean Arabic style, with beautiful gardens and a large swimming pool reminiscent of an oasis of peace. South facing, it is distributed over three levels. On the entrance level, there is a guest bedroom and a bathroom also used as a guest toilet, the spacious living room with dining area and fireplace has access to the covered terrace and private garden with an exit to the pool. The kitchen with natural light coming in from the ceiling is of traditional style, fully fitted and equipped with high-end appliances. In its decorative style, the white tones on the floor and walls stand out, with colonial furniture that blends in with the natural light, generating a feeling of wellbeing in all its corners. On the first floor, there are two bedrooms, the master bedroom en suite is very spacious with built-in wardrobes and a wonderful private terrace with sea views, the other bedroom also en suite is south-east facing with access to a small private terrace-balcony. The top floor is occupied by a bright attic bedroom with direct access to the large private terrace with sea views, the glazed en-suite bathroom is very spacious with an oval bathtub from where you can see the outside views.