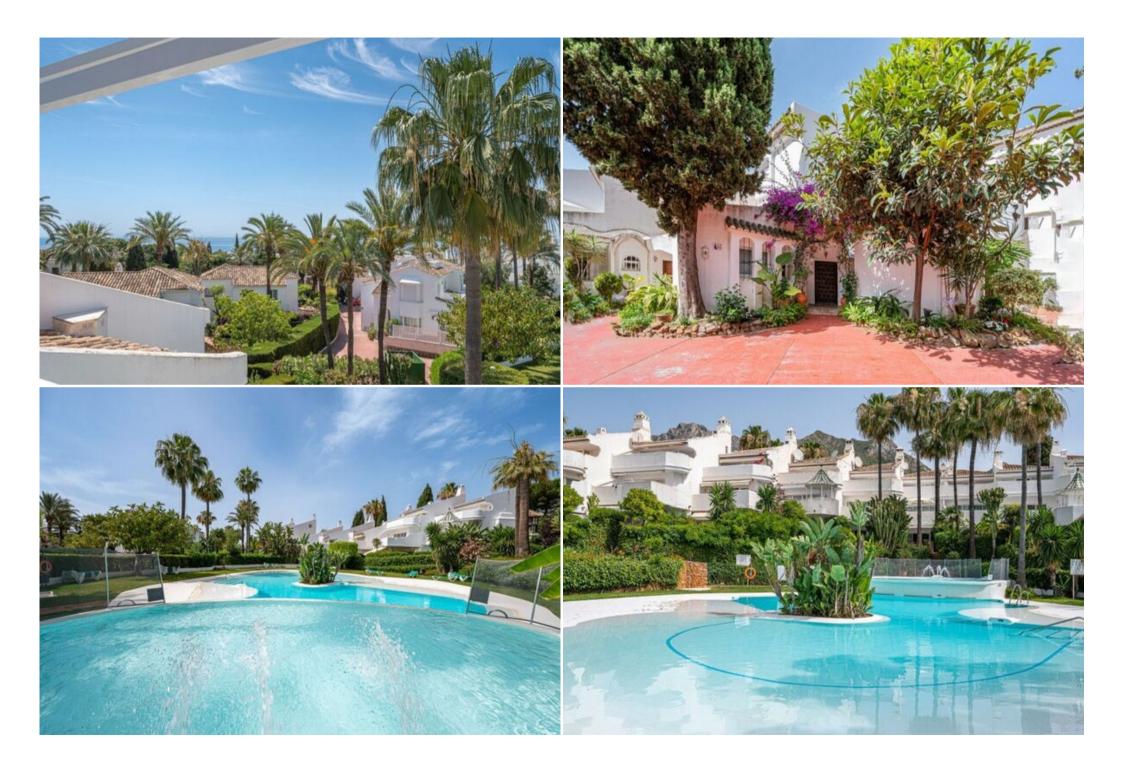

## Townhouse for rent in Golden Mile

Spain, Marbella, Golden Mile

Townhouse - REF: TGS-A3847

The property is located in the area of Camojan, one of the most sought after areas of the Golden Mile. Close to the wonderful Sierra Blanca mountain range and its spectacular La Concha mountain from where spectacular views of the sea can be seen. Its location offers innumerable advantages such as its proximity to the city centre and Puerto Banus, only ten minutes away by car, to the centre we can also walk down to it. Close to the best international schools, trendy leisure areas, high-quality restaurants and essential services.

The townhouse belongs to a residential complex in a Mediterranean Arabic style, with beautiful gardens and a large swimming pool reminiscent of an oasis of peace. South facing, it is distributed over three levels. On the entrance level, there is a guest bedroom and a bathroom also used as a guest toilet, the spacious living room with dining area and fireplace has access to the covered terrace and private garden with an exit to the pool. The kitchen with natural light coming in from the ceiling is of traditional style, fully fitted and equipped with high-end appliances. In its decorative style, the white tones on the floor and walls stand out, with colonial furniture that blends in with the natural light, generating a feeling of wellbeing in all its corners. On the first floor, there are two bedrooms, the master bedroom en suite is very spacious with built-in wardrobes and a wonderful private terrace with sea views, the other bedroom also en suite is south-east facing with access to a small private terrace-balcony. The top floor is occupied by a bright attic bedroom with direct access to the large private terrace with sea views, the glazed en-suite bathroom is very spacious with an oval bathtub from where you can see the outside views.