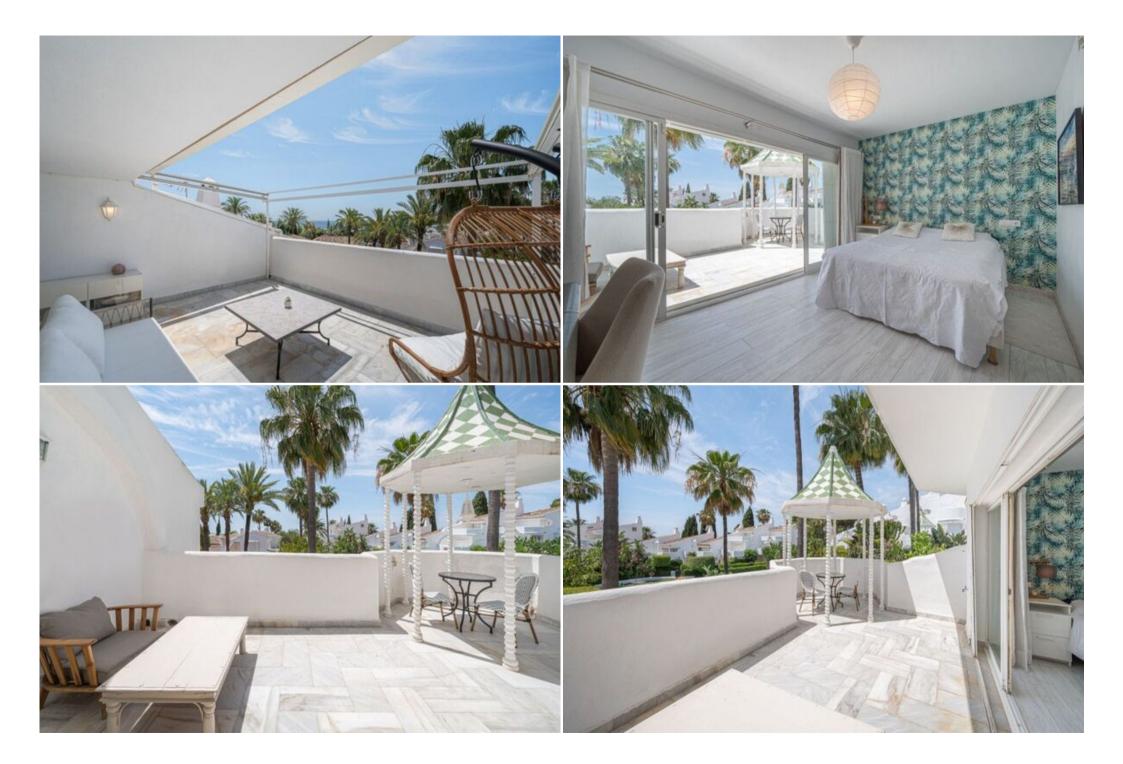

The townhouse belongs to a residential complex in a Mediterranean Arabic style, with beautiful gardens and a large swimming pool reminiscent of an oasis of peace. South facing, it is distributed over three levels. On the entrance level, there is a guest bedroom and a bathroom also used as a guest toilet, the spacious living room with dining area and fireplace has access to the covered terrace and private garden with an exit to the pool. The kitchen with natural light coming in from the ceiling is of traditional style, fully fitted and equipped with high-end appliances. In its decorative style, the white tones on the floor and walls stand out, with colonial furniture that blends in with the natural light, generating a feeling of wellbeing in all its corners. On the first floor, there are two bedrooms, the master bedroom en suite is very spacious with built-in wardrobes and a wonderful private terrace with sea views, the other bedroom also en suite is south-east facing with access to a small private terrace-balcony. The top floor is occupied by a bright attic bedroom with direct access to the large private terrace with sea views, the glazed en-suite bathroom is very spacious with an oval bathtub from where you can see the outside views.