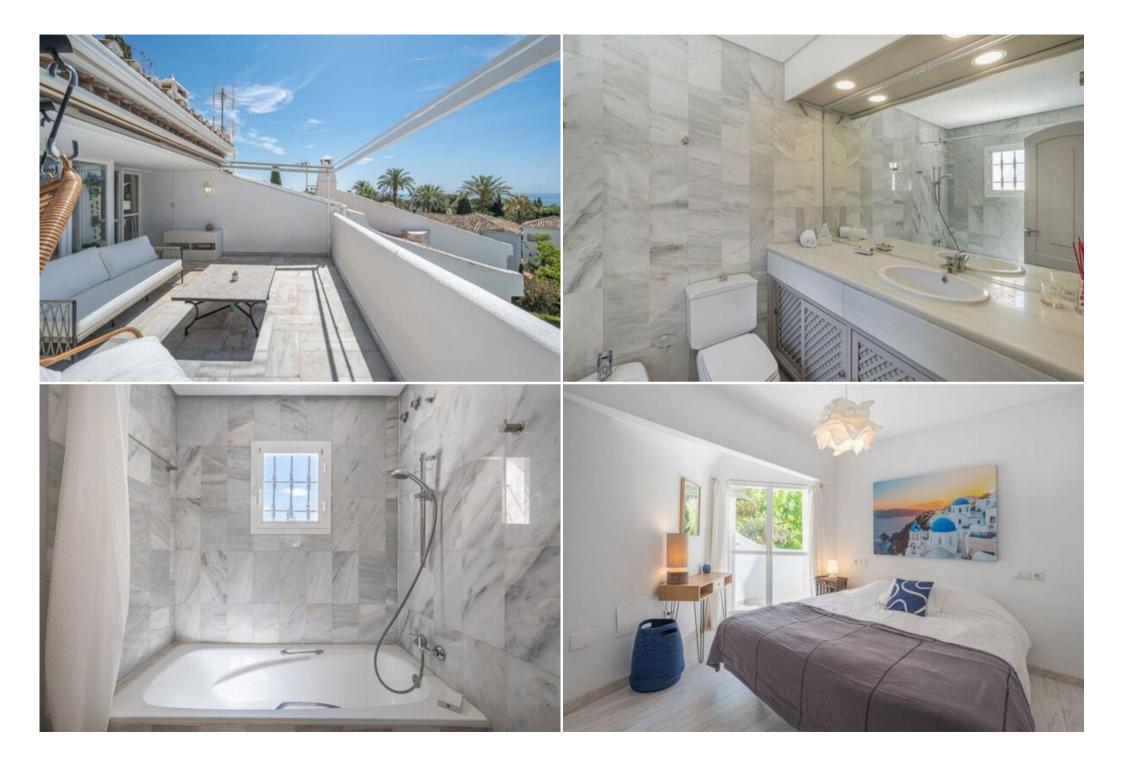

The townhouse belongs to a residential complex in a Mediterranean Arabic style, with beautiful gardens and a large swimming pool reminiscent of an oasis of peace. South facing, it is distributed over three levels. On the entrance level, there is a guest bedroom and a bathroom also used as a guest toilet, the spacious living room with dining area and fireplace has access to the covered terrace and private garden with an exit to the pool. The kitchen with natural light coming in from the ceiling is of traditional style, fully fitted and equipped with high-end appliances. In its decorative style, the white tones on the floor and walls stand out, with colonial furniture that blends in with the natural light, generating a feeling of wellbeing in all its corners. On the first floor, there are two bedrooms, the master bedroom en suite is very spacious with built-in wardrobes and a wonderful private terrace with sea views, the other bedroom also en suite is south-east facing with access to a small private terrace-balcony. The top floor is occupied by a bright attic bedroom with direct access to the large private terrace with sea views, the glazed en-suite bathroom is very spacious with an oval bathtub from where you can see the outside views.