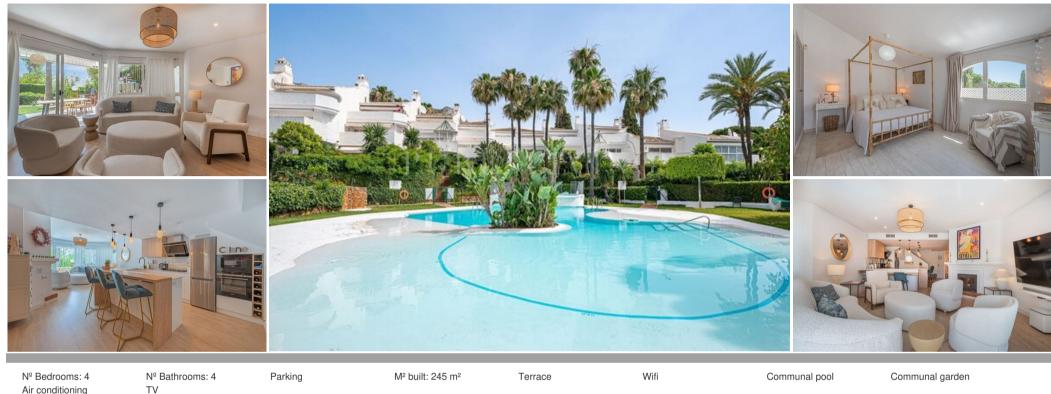

## Townhouse for rent in Golden Mile

Spain, Marbella, Golden Mile

Townhouse - REF: TGS-A3847

The property is located in the area of Camojan, one of the most sought after areas of the Golden Mile. Close to the wonderful Sierra Blanca mountain range and its spectacular La Concha mountain from where spectacular views of the sea can be seen. Its location offers innumerable advantages such as its proximity to the city centre and Puerto Banus, only ten minutes away by car, to the centre we can also walk down to it. Close to the best international schools, trendy leisure areas, high-quality restaurants and essential services.

The townhouse belongs to a residential complex in a Mediterranean Arabic style, with beautiful gardens and a large swimming pool reminiscent of an oasis of peace. South facing, it is distributed over three levels. On the entrance level, there is a guest bedroom and a bathroom also used as a guest toilet, the spacious living room with dining area and fireplace has access to the covered terrace and private garden with an exit to the pool. The kitchen with natural light coming in from the ceiling is of traditional style, fully fitted and equipped with high-end appliances. In its decorative style, the white tones on the floor and walls stand out, with colonial furniture that blends in with the natural light, generating a feeling of wellbeing in all its corners. On the first floor, there are two bedrooms, the master bedroom en suite is very spacious with built-in wardrobes and a wonderful private terrace with sea views, the other bedroom also en suite is south-east facing with access to a small private terrace-balcony. The top floor is occupied by a bright attic bedroom with direct access to the large private terrace with sea views, the glazed en-suite bathroom is very spacious with an oval bathtub from where you can see the outside views.

The property offers hot and cold air conditioning in the whole house and a private parking space within the complex.