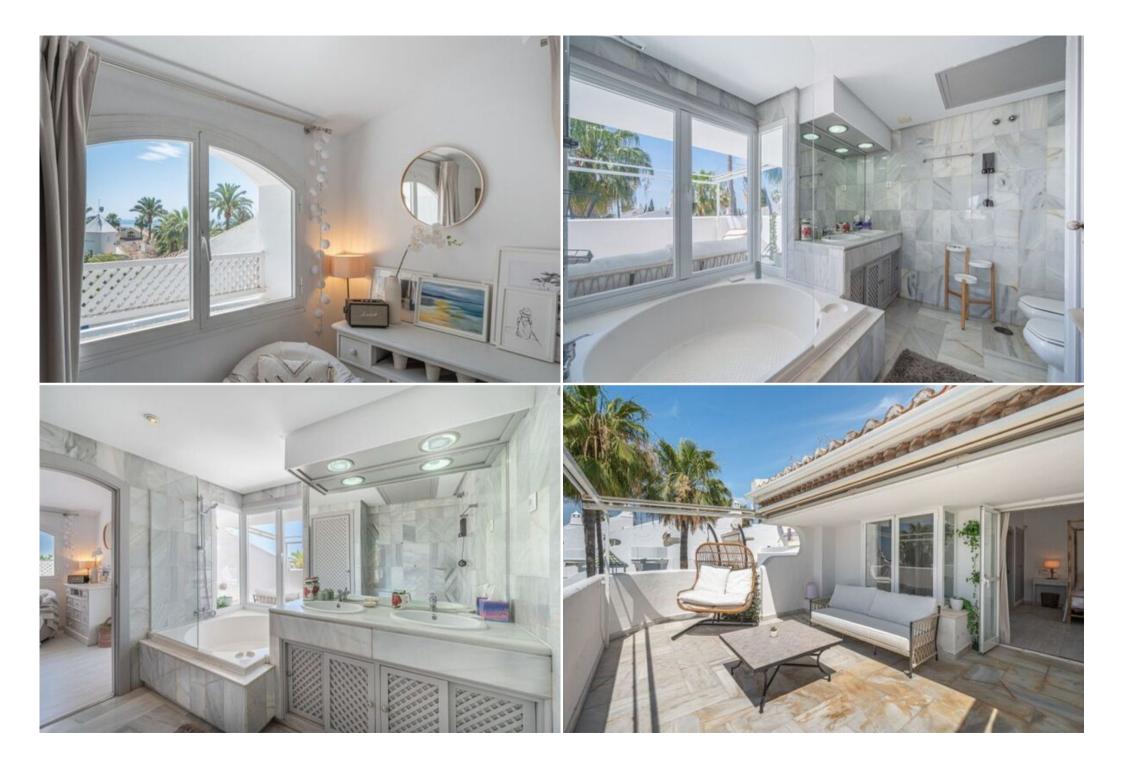

The townhouse belongs to a residential complex in a Mediterranean Arabic style, with beautiful gardens and a large swimming pool reminiscent of an oasis of peace. South facing, it is distributed over three levels. On the entrance level, there is a guest bedroom and a bathroom also used as a guest toilet, the spacious living room with dining area and fireplace has access to the covered terrace and private garden with an exit to the pool. The kitchen with natural light coming in from the ceiling is of traditional style, fully fitted and equipped with high-end appliances. In its decorative style, the white tones on the floor and walls stand out, with colonial furniture that blends in with the natural light, generating a feeling of wellbeing in all its corners. On the first floor, there are two bedrooms, the master bedroom en suite is very spacious with built-in wardrobes and a wonderful private terrace with sea views, the other bedroom also en suite is south-east facing with access to a small private terrace-balcony. The top floor is occupied by a bright attic bedroom with direct access to the large private terrace with sea views, the glazed en-suite bathroom is very spacious with an oval bathtub from where you can see the outside views.