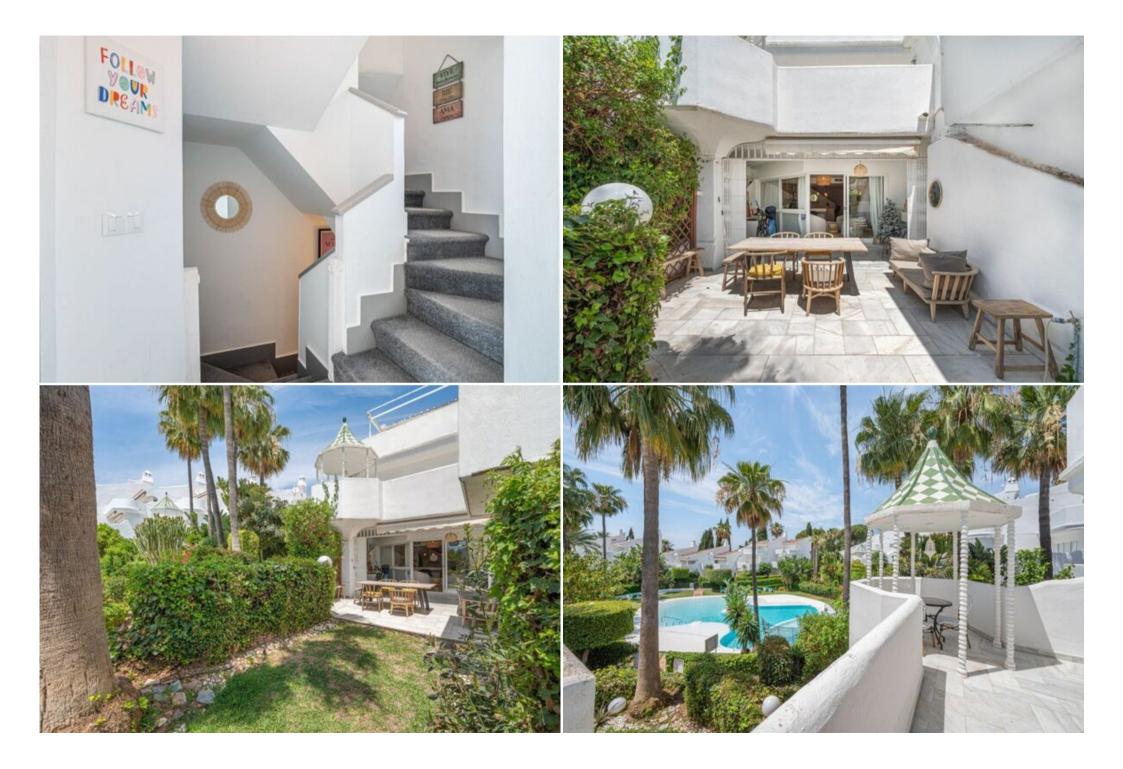

The townhouse belongs to a residential complex in a Mediterranean Arabic style, with beautiful gardens and a large swimming pool reminiscent of an oasis of peace. South facing, it is distributed over three levels. On the entrance level, there is a guest bedroom and a bathroom also used as a guest toilet, the spacious living room with dining area and fireplace has access to the covered terrace and private garden with an exit to the pool. The kitchen with natural light coming in from the ceiling is of traditional style, fully fitted and equipped with high-end appliances. In its decorative style, the white tones on the floor and walls stand out, with colonial furniture that blends in with the natural light, generating a feeling of wellbeing in all its corners. On the first floor, there are two bedrooms, the master bedroom en suite is very spacious with built-in wardrobes and a wonderful private terrace with sea views, the other bedroom also en suite is south-east facing with access to a small private terrace-balcony. The top floor is occupied by a bright attic bedroom with direct access to the large private terrace with sea views, the glazed en-suite bathroom is very spacious with an oval bathtub from where you can see the outside views.