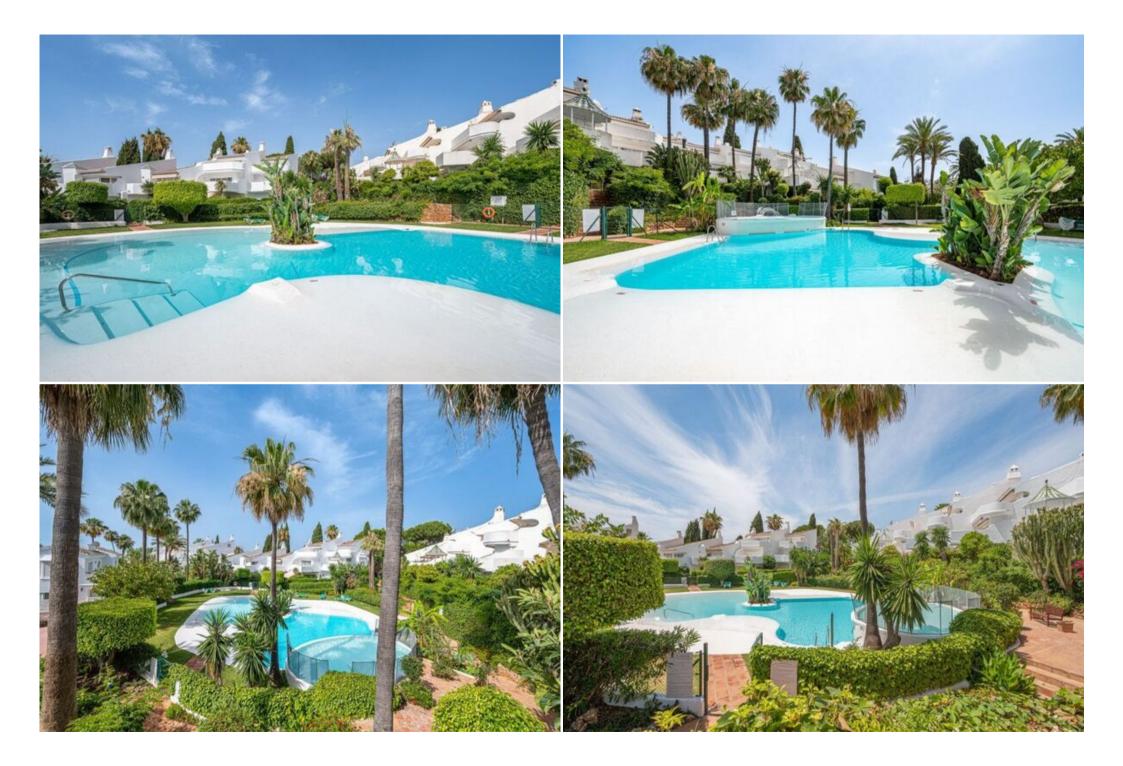

The townhouse belongs to a residential complex in a Mediterranean Arabic style, with beautiful gardens and a large swimming pool reminiscent of an oasis of peace. South facing, it is distributed over three levels. On the entrance level, there is a guest bedroom and a bathroom also used as a guest toilet, the spacious living room with dining area and fireplace has access to the covered terrace and private garden with an exit to the pool. The kitchen with natural light coming in from the ceiling is of traditional style, fully fitted and equipped with high-end appliances. In its decorative style, the white tones on the floor and walls stand out, with colonial furniture that blends in with the natural light, generating a feeling of wellbeing in all its corners. On the first floor, there are two bedrooms, the master bedroom en suite is very spacious with built-in wardrobes and a wonderful private terrace with sea views, the other bedroom also en suite is south-east facing with access to a small private terrace-balcony. The top floor is occupied by a bright attic bedroom with direct access to the large private terrace with sea views, the glazed en-suite bathroom is very spacious with an oval bathtub from where you can see the outside views.