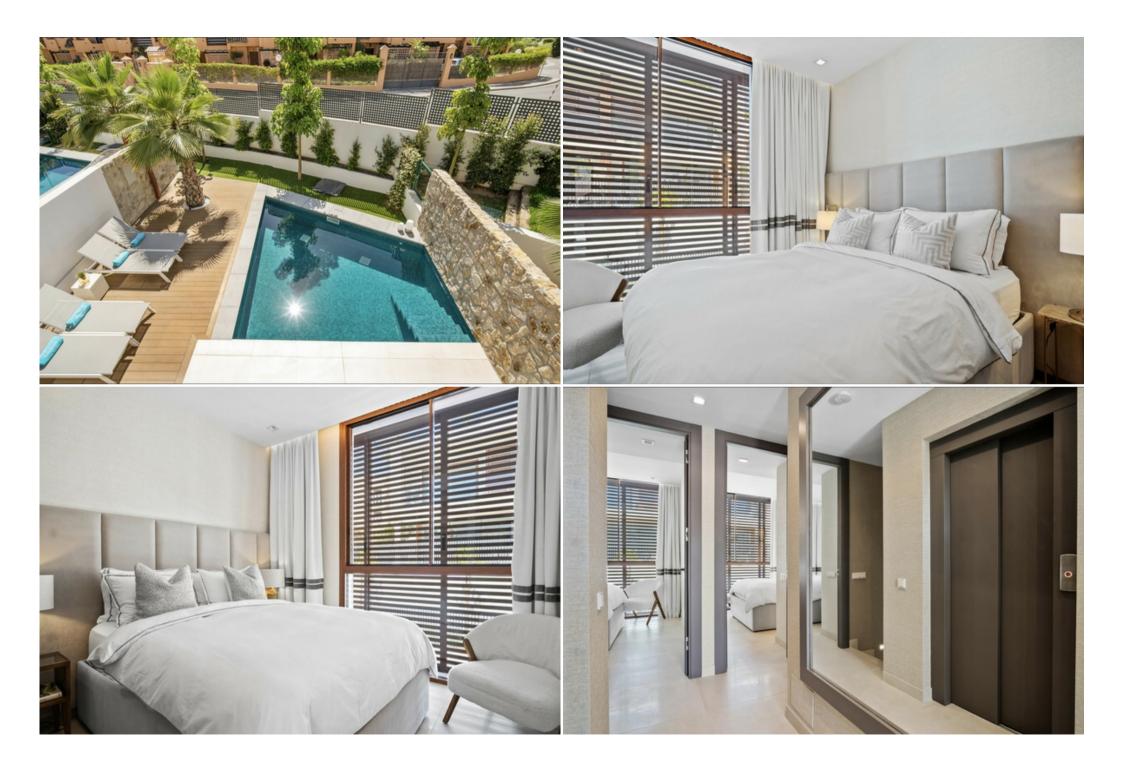

## Luxury 4-Bedroom Townhouse in Marbella, Puente Romano Collection

Experience the epitome of luxury living in this brand-new, beautifully furnished 4-bedroom townhouse in Marbella, part of the exclusive Puente Romano Collection. Perfect for families or groups of up to 8 guests, this 280m² property offers stunning mountain and garden views, a private pool, and exceptional amenities.

## **Key Features:**

- Prime Location: Located within the prestigious Puente Romano area, close to restaurants, beaches, and golf courses.
- Modern Amenities: Enjoy a private pool, jacuzzi, spa, gym, and 120m² terrace.
- Luxurious Living: 4 double bedrooms, 3 bathrooms, fully equipped kitchen, and spacious living areas.
- Comfort & Convenience: Elevator, garage, parking, Wi-Fi, air conditioning, and laundry facilities.
- Family-Friendly: Ideal for families, with nearby attractions like water parks and easy access to the beach.

## Highlights:

- Private Pool & Jacuzzi
- 1 km to Sandy Beach
- Air Conditioning & Central Heating
- Fully Equipped Kitchen
- Mountain & Garden Views

Search Keywords: Marbella townhouse, luxury villa Marbella, Puente Romano rentals, family villa Marbella, 4 bedroom villa Marbella, Marbella holiday rentals, pool villa Marbella.