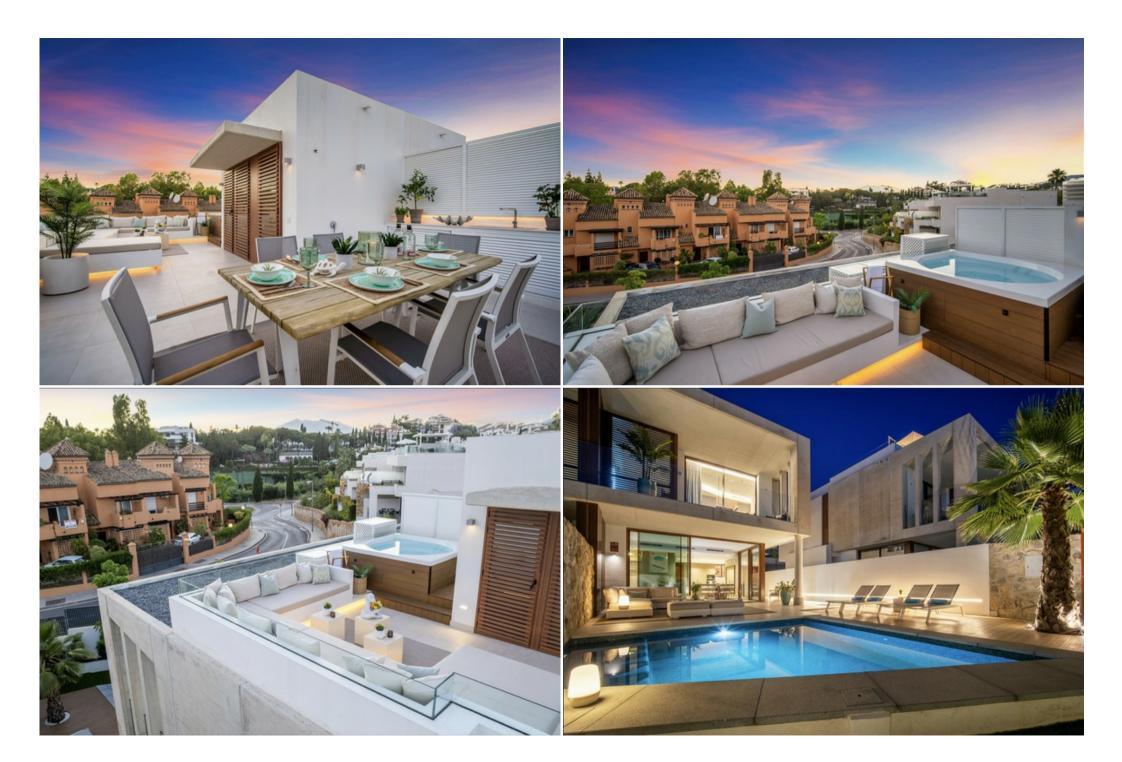

## Luxury 4-Bedroom Townhouse in Marbella, Puente Romano Collection

Experience the epitome of luxury living in this brand-new, beautifully furnished 4-bedroom townhouse in Marbella, part of the exclusive Puente Romano Collection. Perfect for families or groups of up to 8 guests, this 280m² property offers stunning mountain and garden views, a private pool, and exceptional amenities.

## **Key Features:**

- Prime Location: Located within the prestigious Puente Romano area, close to restaurants, beaches, and golf courses.
- Modern Amenities: Enjoy a private pool, jacuzzi, spa, gym, and 120m² terrace.
- Luxurious Living: 4 double bedrooms, 3 bathrooms, fully equipped kitchen, and spacious living areas.
- Comfort & Convenience: Elevator, garage, parking, Wi-Fi, air conditioning, and laundry facilities.
- Family-Friendly: Ideal for families, with nearby attractions like water parks and easy access to the beach.

## Highlights:

- Private Pool & Jacuzzi
- 1 km to Sandy Beach
- Air Conditioning & Central Heating
- Fully Equipped Kitchen
- Mountain & Garden Views

Search Keywords: Marbella townhouse, luxury villa Marbella, Puente Romano rentals, family villa Marbella, 4 bedroom villa Marbella, Marbella holiday rentals, pool villa Marbella.