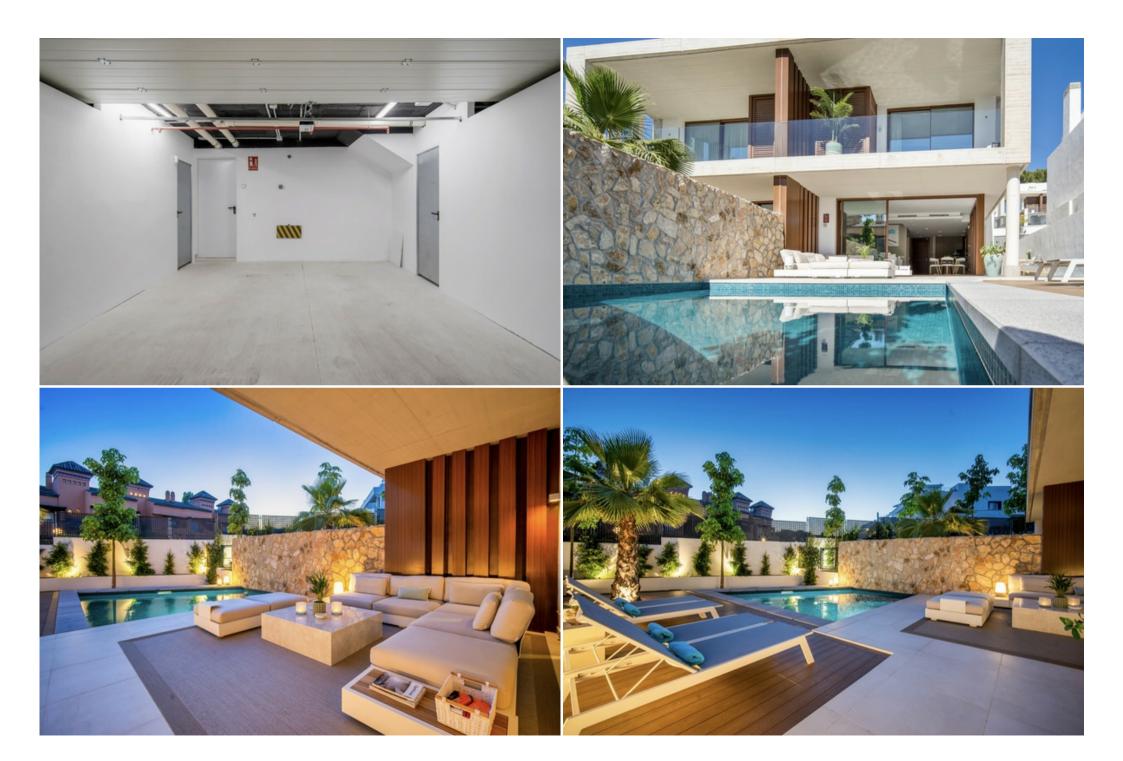

## Luxury 4-Bedroom Townhouse in Marbella, Puente Romano Collection

Experience the epitome of luxury living in this brand-new, beautifully furnished 4-bedroom townhouse in Marbella, part of the exclusive Puente Romano Collection. Perfect for families or groups of up to 8 guests, this 280m² property offers stunning mountain and garden views, a private pool, and exceptional amenities.

## **Key Features:**

- Prime Location: Located within the prestigious Puente Romano area, close to restaurants, beaches, and golf courses.
- Modern Amenities: Enjoy a private pool, jacuzzi, spa, gym, and 120m² terrace.
- Luxurious Living: 4 double bedrooms, 3 bathrooms, fully equipped kitchen, and spacious living areas.
- Comfort & Convenience: Elevator, garage, parking, Wi-Fi, air conditioning, and laundry facilities.
- Family-Friendly: Ideal for families, with nearby attractions like water parks and easy access to the beach.

## Highlights:

- Private Pool & Jacuzzi
- 1 km to Sandy Beach
- Air Conditioning & Central Heating
- Fully Equipped Kitchen
- Mountain & Garden Views

Search Keywords: Marbella townhouse, luxury villa Marbella, Puente Romano rentals, family villa Marbella, 4 bedroom villa Marbella, Marbella holiday rentals, pool villa Marbella.