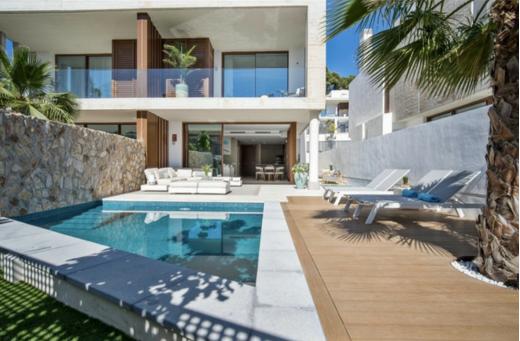

## Luxury 4-Bedroom Townhouse in Marbella, Puente Romano Collection

Experience the epitome of luxury living in this brand-new, beautifully furnished 4-bedroom townhouse in Marbella, part of the exclusive Puente Romano Collection. Perfect for families or groups of up to 8 guests, this 280m² property offers stunning mountain and garden views, a private pool, and exceptional amenities.

## **Key Features:**

- Prime Location: Located within the prestigious Puente Romano area, close to restaurants, beaches, and golf courses.
- Modern Amenities: Enjoy a private pool, jacuzzi, spa, gym, and 120m² terrace.
- Luxurious Living: 4 double bedrooms, 3 bathrooms, fully equipped kitchen, and spacious living areas.
- Comfort & Convenience: Elevator, garage, parking, Wi-Fi, air conditioning, and laundry facilities.
- Family-Friendly: Ideal for families, with nearby attractions like water parks and easy access to the beach.

## Highlights:

- Private Pool & Jacuzzi
- 1 km to Sandy Beach
- Air Conditioning & Central Heating
- Fully Equipped Kitchen
- Mountain & Garden Views

Search Keywords: Marbella townhouse, luxury villa Marbella, Puente Romano rentals, family villa Marbella, 4 bedroom villa Marbella, Marbella holiday rentals, pool villa Marbella.