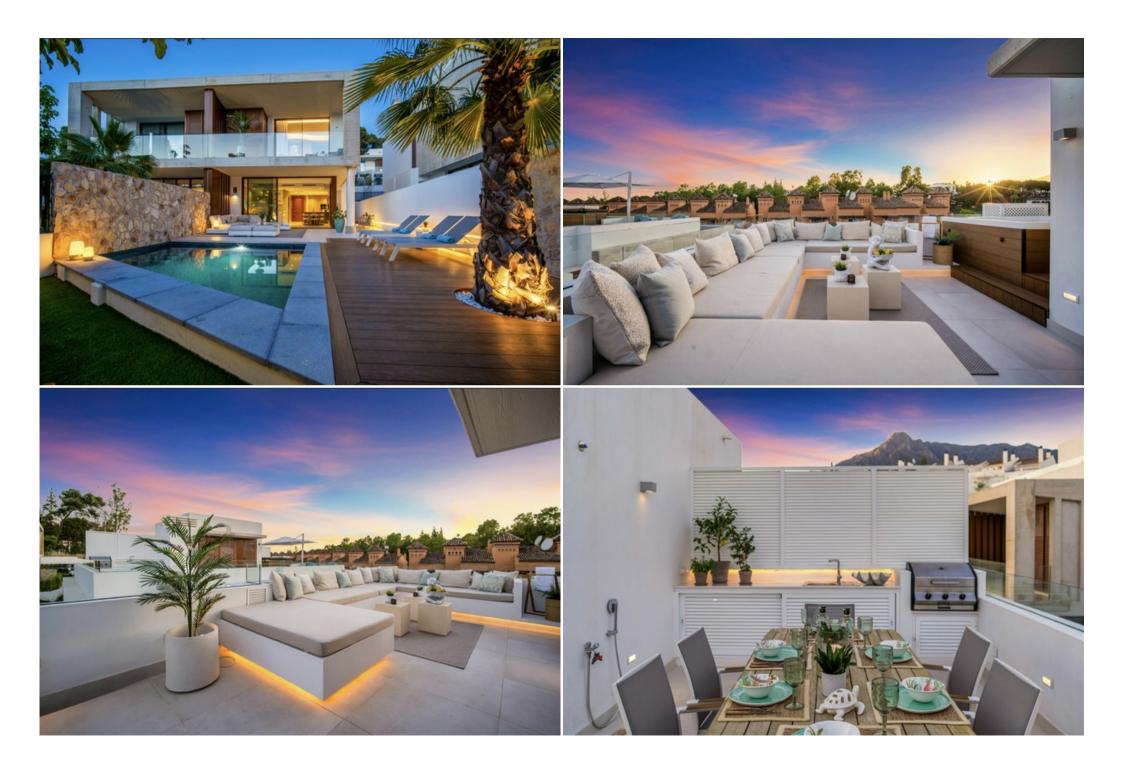

## Luxury 4-Bedroom Townhouse in Marbella, Puente Romano Collection

Experience the epitome of luxury living in this brand-new, beautifully furnished 4-bedroom townhouse in Marbella, part of the exclusive Puente Romano Collection. Perfect for families or groups of up to 8 guests, this 280m² property offers stunning mountain and garden views, a private pool, and exceptional amenities.

## **Key Features:**

- Prime Location: Located within the prestigious Puente Romano area, close to restaurants, beaches, and golf courses.
- Modern Amenities: Enjoy a private pool, jacuzzi, spa, gym, and 120m² terrace.
- Luxurious Living: 4 double bedrooms, 3 bathrooms, fully equipped kitchen, and spacious living areas.
- Comfort & Convenience: Elevator, garage, parking, Wi-Fi, air conditioning, and laundry facilities.
- Family-Friendly: Ideal for families, with nearby attractions like water parks and easy access to the beach.

## Highlights:

- Private Pool & Jacuzzi
- 1 km to Sandy Beach
- Air Conditioning & Central Heating
- Fully Equipped Kitchen
- Mountain & Garden Views

Search Keywords: Marbella townhouse, luxury villa Marbella, Puente Romano rentals, family villa Marbella, 4 bedroom villa Marbella, Marbella holiday rentals, pool villa Marbella.