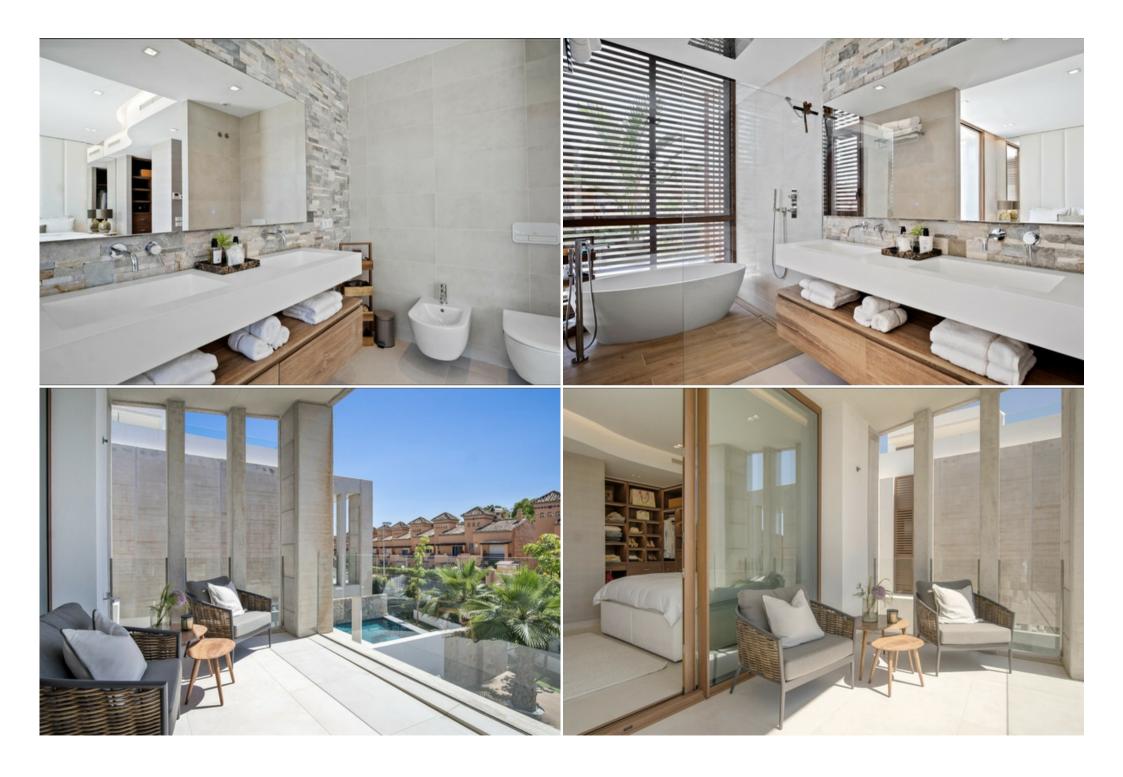

## Luxury 4-Bedroom Townhouse in Marbella, Puente Romano Collection

Experience the epitome of luxury living in this brand-new, beautifully furnished 4-bedroom townhouse in Marbella, part of the exclusive Puente Romano Collection. Perfect for families or groups of up to 8 guests, this 280m² property offers stunning mountain and garden views, a private pool, and exceptional amenities.

## **Key Features:**

- Prime Location: Located within the prestigious Puente Romano area, close to restaurants, beaches, and golf courses.
- Modern Amenities: Enjoy a private pool, jacuzzi, spa, gym, and 120m² terrace.
- Luxurious Living: 4 double bedrooms, 3 bathrooms, fully equipped kitchen, and spacious living areas.
- Comfort & Convenience: Elevator, garage, parking, Wi-Fi, air conditioning, and laundry facilities.
- Family-Friendly: Ideal for families, with nearby attractions like water parks and easy access to the beach.