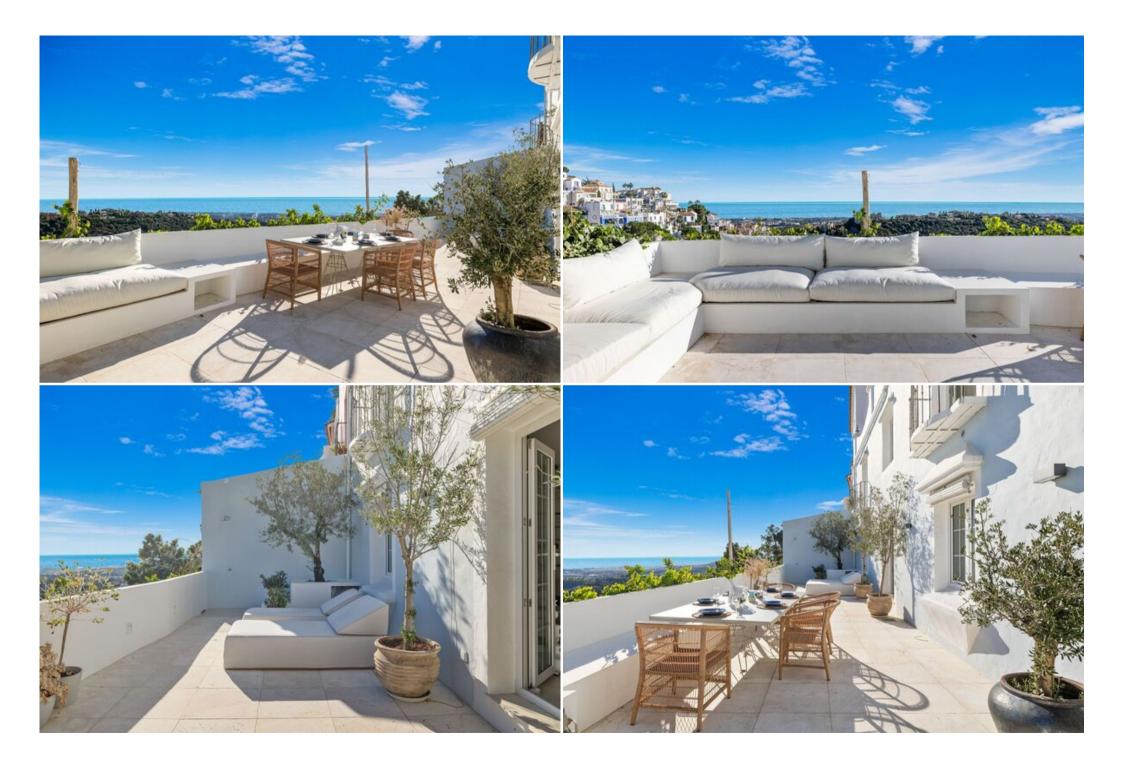

### **Outdoor Living and Community Amenities**

Enjoy a lounge and dining area on the terrace. The La Heredia urbanization features a delicatessen, bakery, butcher, restaurant, and two community pools (one heated).

## Ideal Location for Exploration

The property boasts views of golf clubs, the sea, and the North African coastline. It borders Ronda National Park and is a short drive from San Pedro, Puerto Banús, and Marbella.