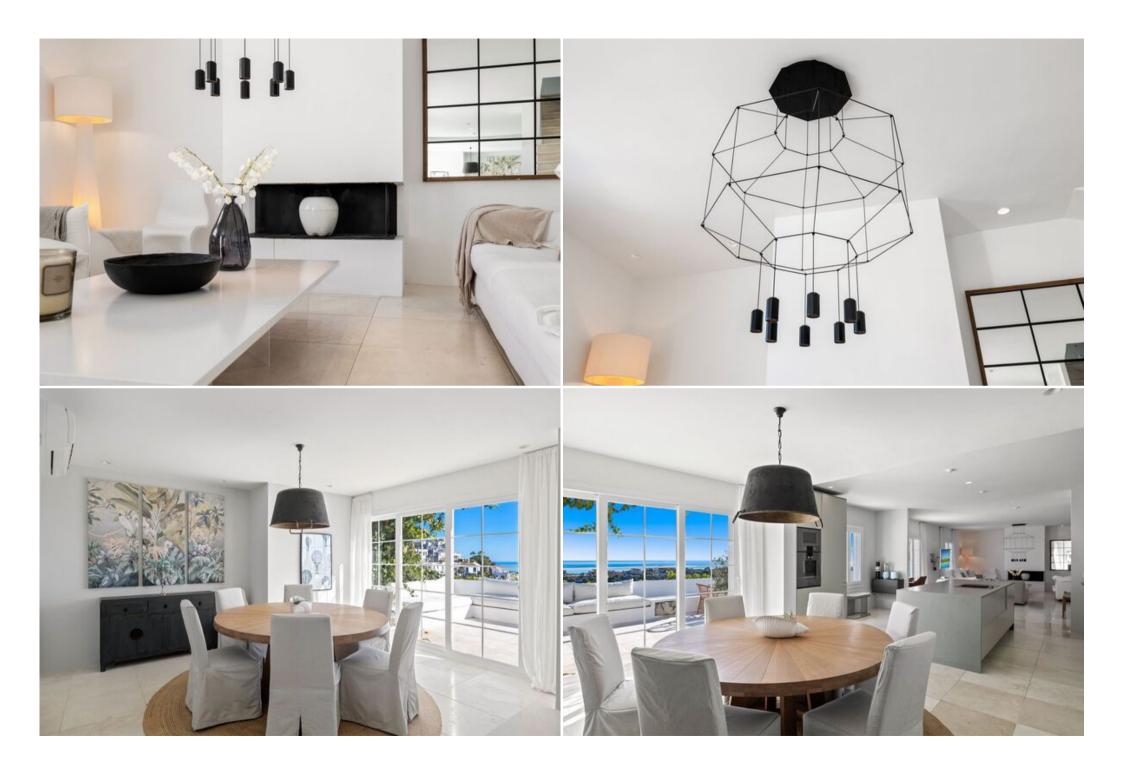

### Stylish Living Spaces and Breathtaking Views

The top floor includes a master bedroom with an ensuite bathroom and private terrace, along with two double bedrooms sharing a stylish bathroom. The lower level offers an open-plan kitchen, living, and dining area, extending to a full-length terrace.

### **Outdoor Living and Community Amenities**

Enjoy a lounge and dining area on the terrace. The La Heredia urbanization features a delicatessen, bakery, butcher, restaurant, and two community pools (one heated).