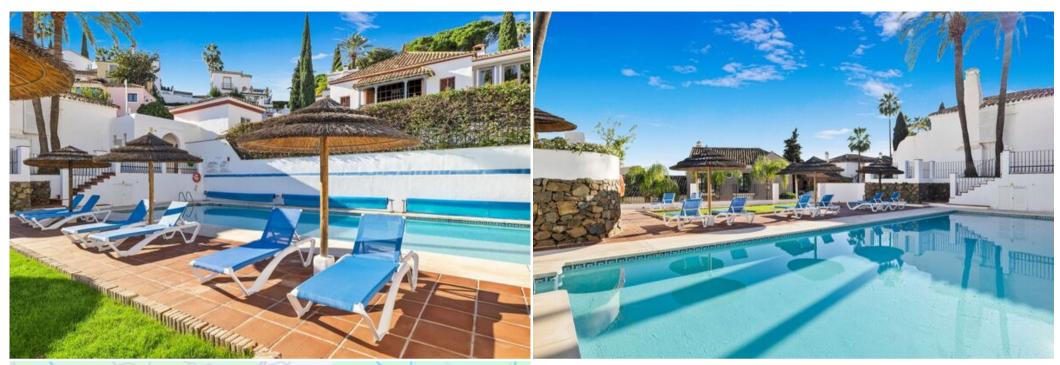

### **Outdoor Living and Community Amenities**

Enjoy a lounge and dining area on the terrace. The La Heredia urbanization features a delicatessen, bakery, butcher, restaurant, and two community pools (one heated).