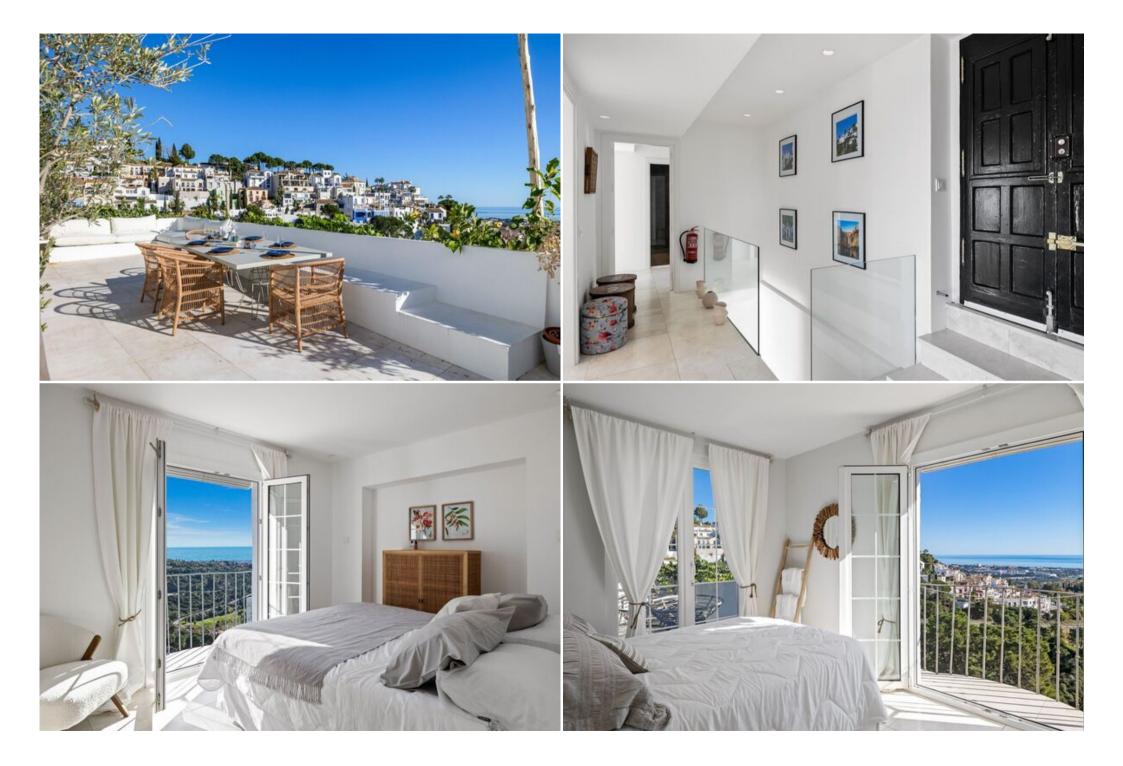

#### Chic Townhouse with Panoramic Sea and Mountain Views

Discover a tastefully refurbished townhouse offering stunning views of the Mediterranean Sea and Ronda Road foothills. This comfortable retreat spans two floors and features modern amenities.

### Stylish Living Spaces and Breathtaking Views

The top floor includes a master bedroom with an ensuite bathroom and private terrace, along with two double bedrooms sharing a stylish bathroom. The lower level offers an open-plan kitchen, living, and dining area, extending to a full-length terrace.

### **Outdoor Living and Community Amenities**

Enjoy a lounge and dining area on the terrace. The La Heredia urbanization features a delicatessen, bakery, butcher, restaurant, and two community pools (one heated).

## Ideal Location for Exploration

The property boasts views of golf clubs, the sea, and the North African coastline. It borders Ronda National Park and is a short drive from San Pedro, Puerto Banús, and Marbella.