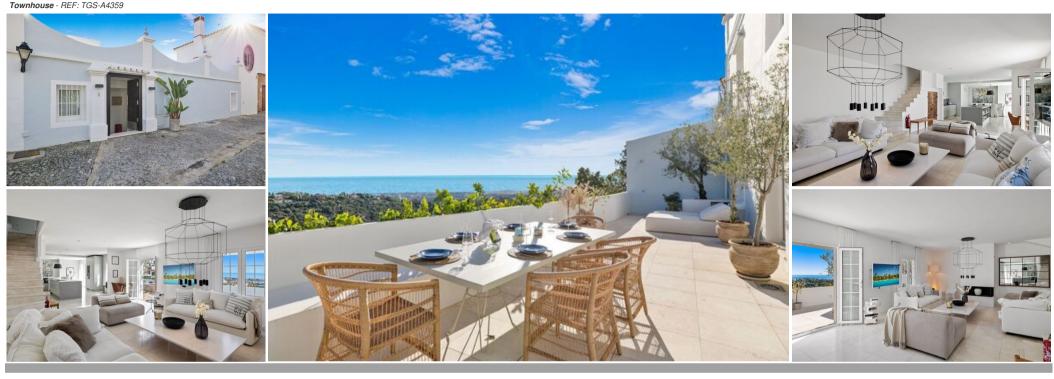

#### Chic Townhouse with Panoramic Sea and Mountain Views

Discover a tastefully refurbished townhouse offering stunning views of the Mediterranean Sea and Ronda Road foothills. This comfortable retreat spans two floors and features modern amenities.

### Stylish Living Spaces and Breathtaking Views

The top floor includes a master bedroom with an ensuite bathroom and private terrace, along with two double bedrooms sharing a stylish bathroom. The lower level offers an open-plan kitchen, living, and dining area, extending to a full-length terrace.

### **Outdoor Living and Community Amenities**

Enjoy a lounge and dining area on the terrace. The La Heredia urbanization features a delicatessen, bakery, butcher, restaurant, and two community pools (one heated).