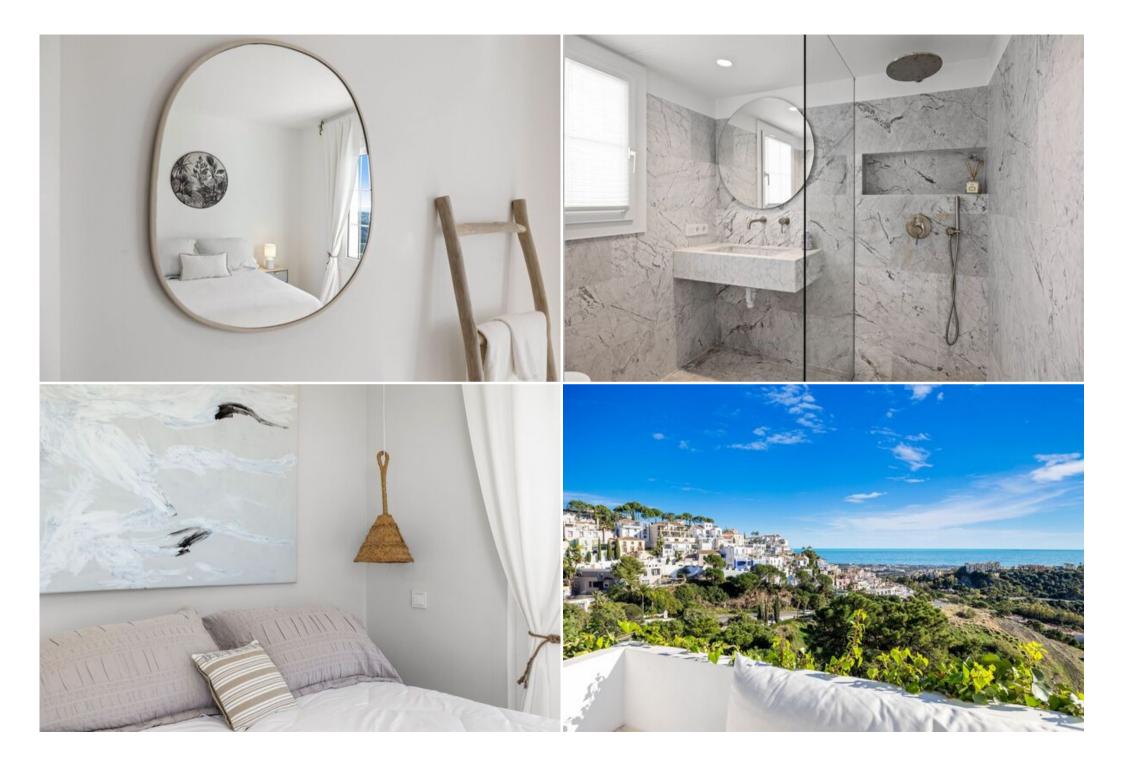

### Stylish Living Spaces and Breathtaking Views

The top floor includes a master bedroom with an ensuite bathroom and private terrace, along with two double bedrooms sharing a stylish bathroom. The lower level offers an open-plan kitchen, living, and dining area, extending to a full-length terrace.

## Ideal Location for Exploration

The property boasts views of golf clubs, the sea, and the North African coastline. It borders Ronda National Park and is a short drive from San Pedro, Puerto Banús, and Marbella.