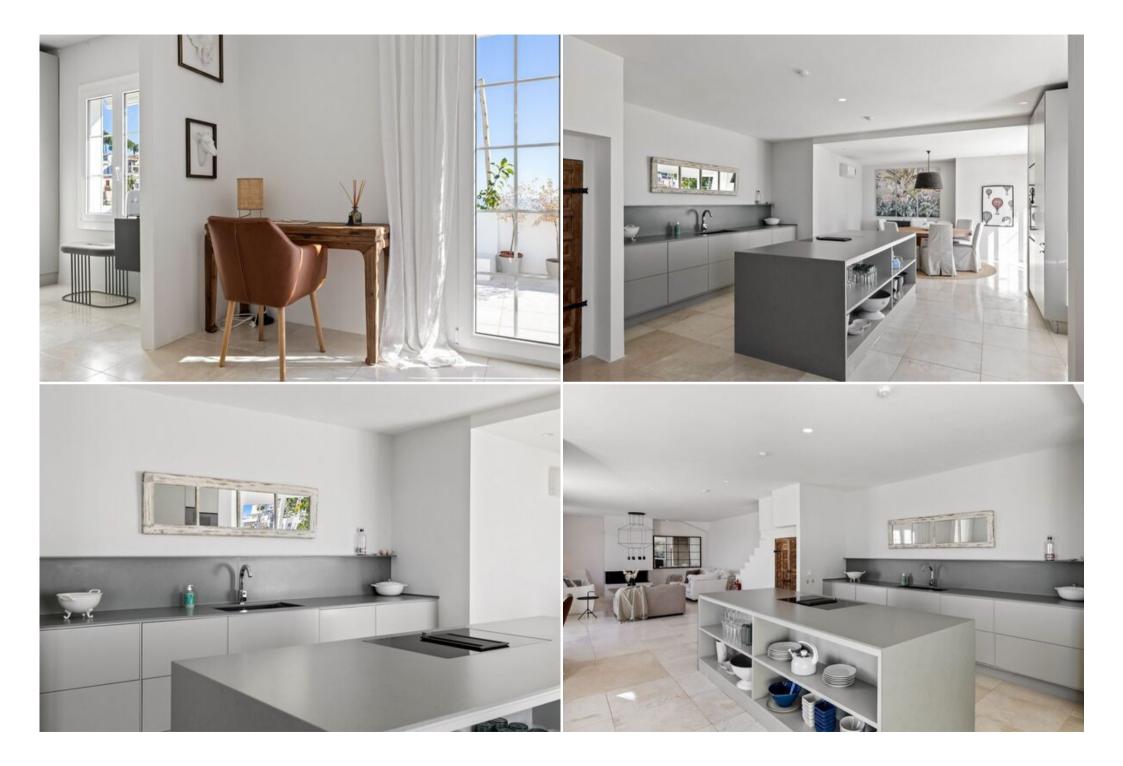

### Stylish Living Spaces and Breathtaking Views

The top floor includes a master bedroom with an ensuite bathroom and private terrace, along with two double bedrooms sharing a stylish bathroom. The lower level offers an open-plan kitchen, living, and dining area, extending to a full-length terrace.