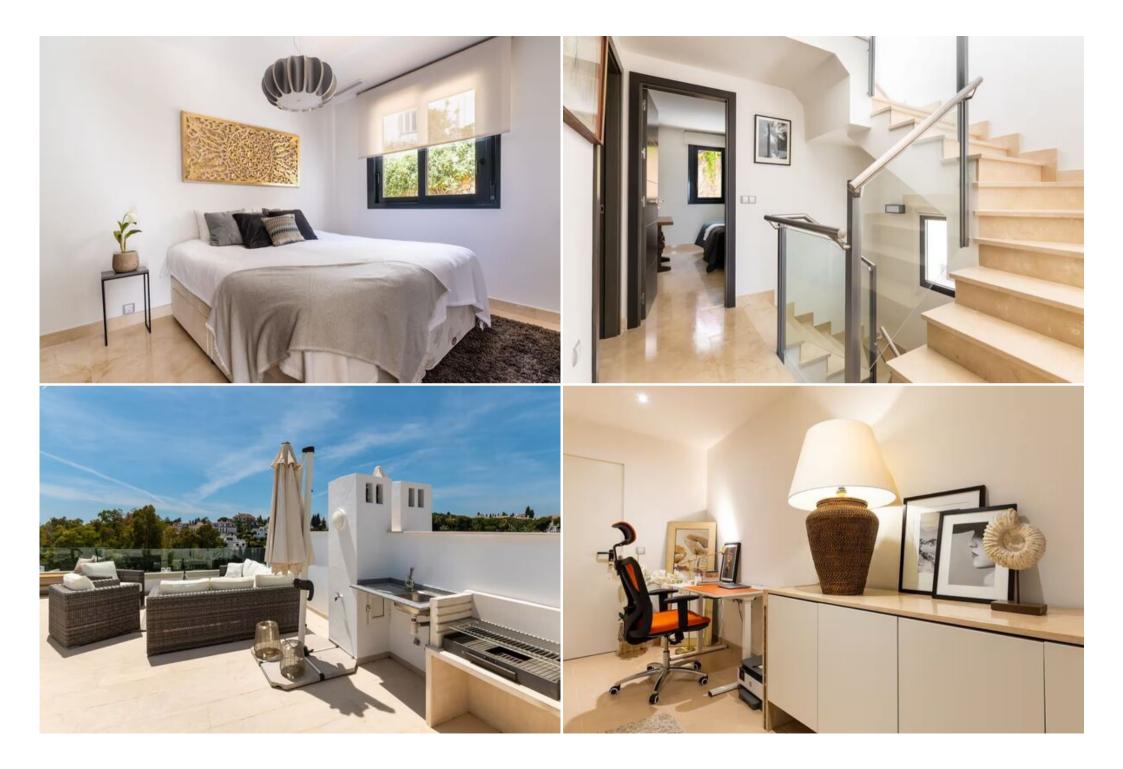

## The Space

Natural light floods through large windows, illuminating the spacious living area. The sofa and armchairs are adorned with cushions in luxurious fabrics, providing a soft and inviting place to unwind.

The terrace area features a large wooden table with comfortable upholstered chairs, two cosy armchairs facing the garden, and a barbecue for long evenings and al fresco dining.

The bedrooms are havens of tranquility and comfort. The beds are dressed in crisp cotton linens and adorned with plush duvets and a variety of pillows, offering a cosy sanctuary for restful nights.

In the bathrooms, you'll find a blend of modern fixtures and natural materials. Warm wood accents combine with stone tiles, creating an organic and spa-like feel.

Stepping out onto the villa's terrace, you'll discover a private oasis that seamlessly blends indoor and outdoor living. Comfortable outdoor furniture invites you to relax and soak up the sun.

In this modern seaside villa with its warm and inviting décor and fabrics, every detail has been thoughtfully considered to provide a haven of relaxation and comfort. Whether you seek solace by the barbecue, enjoy a meal with loved ones, or simply gaze at the endless expanse of the ocean from the rooftop terrace, this villa offers a serene and welcoming retreat, where modern luxury and coastal charm intertwine.