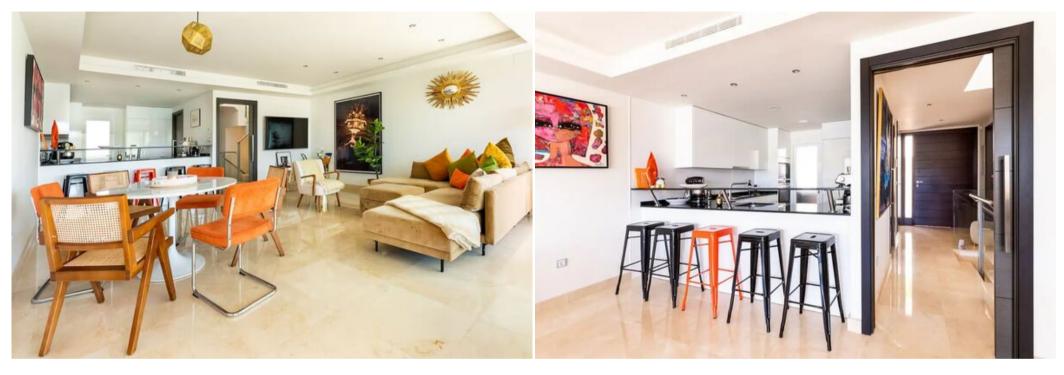

## The Space

Natural light floods through large windows, illuminating the spacious living area. The sofa and armchairs are adorned with cushions in luxurious fabrics, providing a soft and inviting place to unwind.