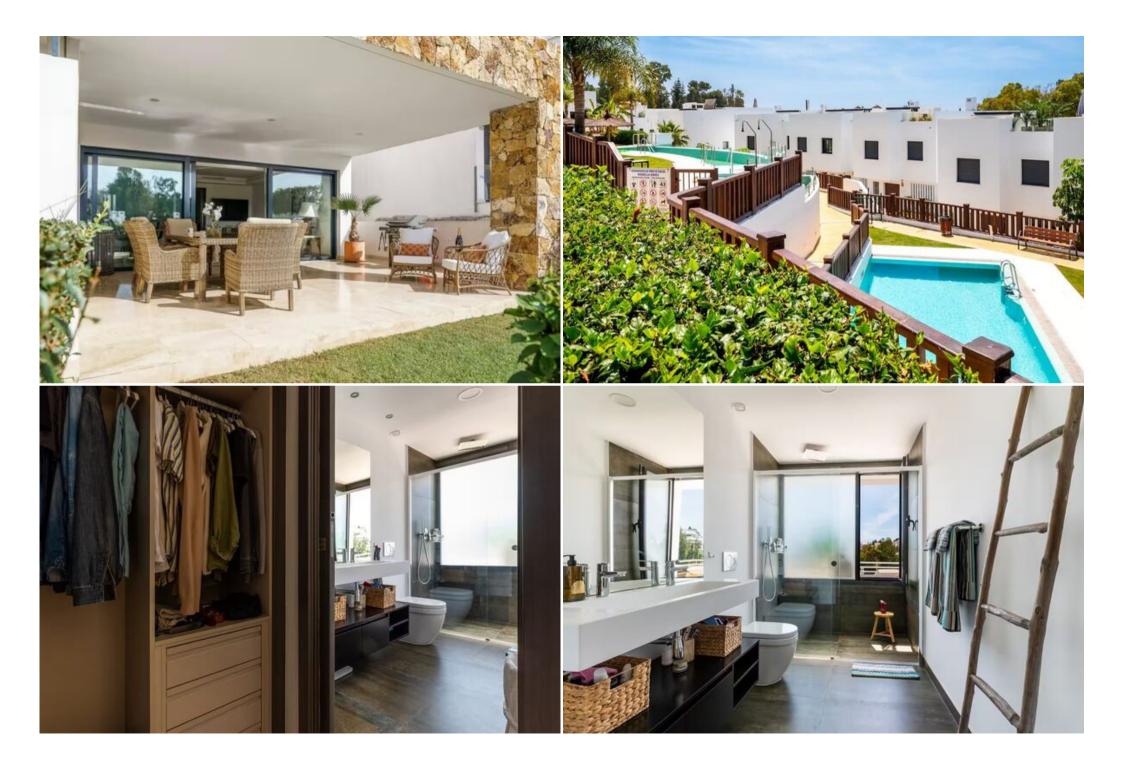

The terrace area features a large wooden table with comfortable upholstered chairs, two cosy armchairs facing the garden, and a barbecue for long evenings and al fresco dining.

The bedrooms are havens of tranquility and comfort. The beds are dressed in crisp cotton linens and adorned with plush duvets and a variety of pillows, offering a cosy sanctuary for restful nights.

In the bathrooms, you'll find a blend of modern fixtures and natural materials. Warm wood accents combine with stone tiles, creating an organic and spa-like feel.

Stepping out onto the villa's terrace, you'll discover a private oasis that seamlessly blends indoor and outdoor living. Comfortable outdoor furniture invites you to relax and soak up the sun.