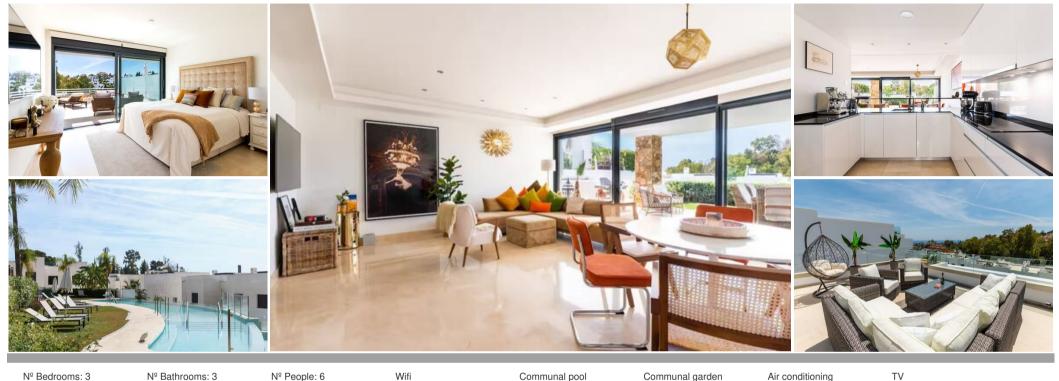

## The Space

Natural light floods through large windows, illuminating the spacious living area. The sofa and armchairs are adorned with cushions in luxurious fabrics, providing a soft and inviting place to unwind.

The terrace area features a large wooden table with comfortable upholstered chairs, two cosy armchairs facing the garden, and a barbecue for long evenings and al fresco dining.

The bedrooms are havens of tranquility and comfort. The beds are dressed in crisp cotton linens and adorned with plush duvets and a variety of pillows, offering a cosy sanctuary for restful nights.

In the bathrooms, you'll find a blend of modern fixtures and natural materials. Warm wood accents combine with stone tiles, creating an organic and spa-like feel.

Stepping out onto the villa's terrace, you'll discover a private oasis that seamlessly blends indoor and outdoor living. Comfortable outdoor furniture invites you to relax and soak up the sun.