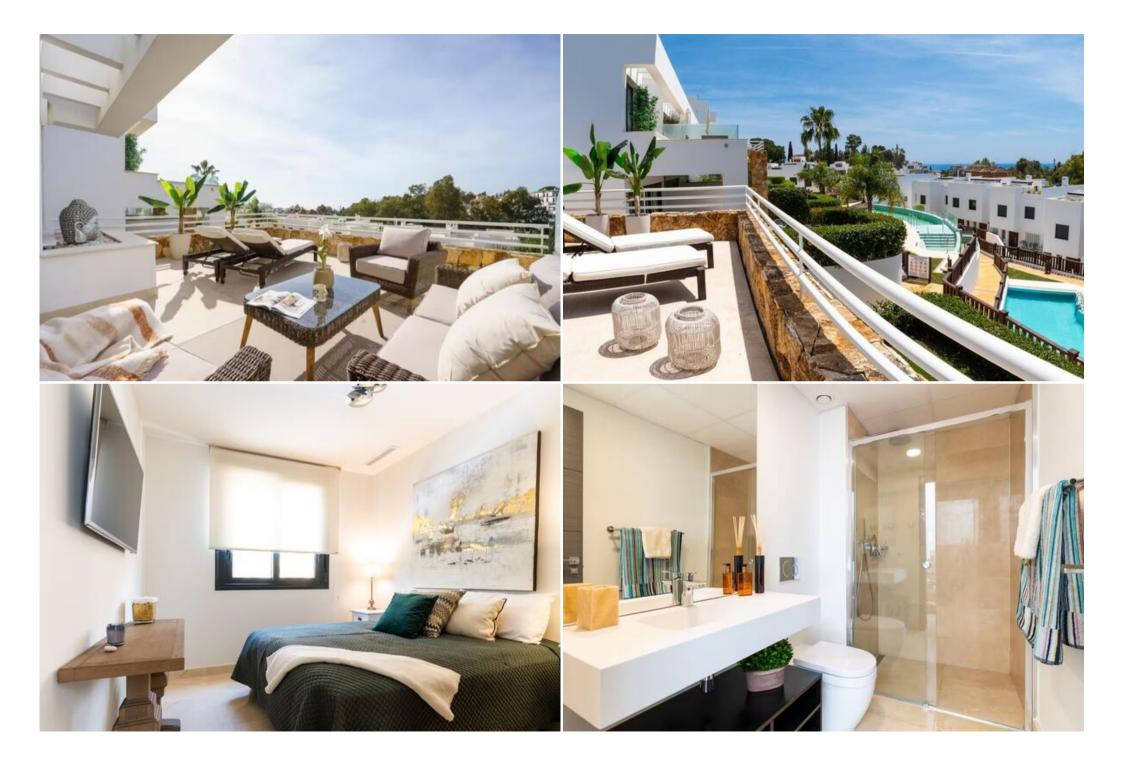

The terrace area features a large wooden table with comfortable upholstered chairs, two cosy armchairs facing the garden, and a barbecue for long evenings and al fresco dining.

The bedrooms are havens of tranquility and comfort. The beds are dressed in crisp cotton linens and adorned with plush duvets and a variety of pillows, offering a cosy sanctuary for restful nights.

In the bathrooms, you'll find a blend of modern fixtures and natural materials. Warm wood accents combine with stone tiles, creating an organic and spa-like feel.

Stepping out onto the villa's terrace, you'll discover a private oasis that seamlessly blends indoor and outdoor living. Comfortable outdoor furniture invites you to relax and soak up the sun.