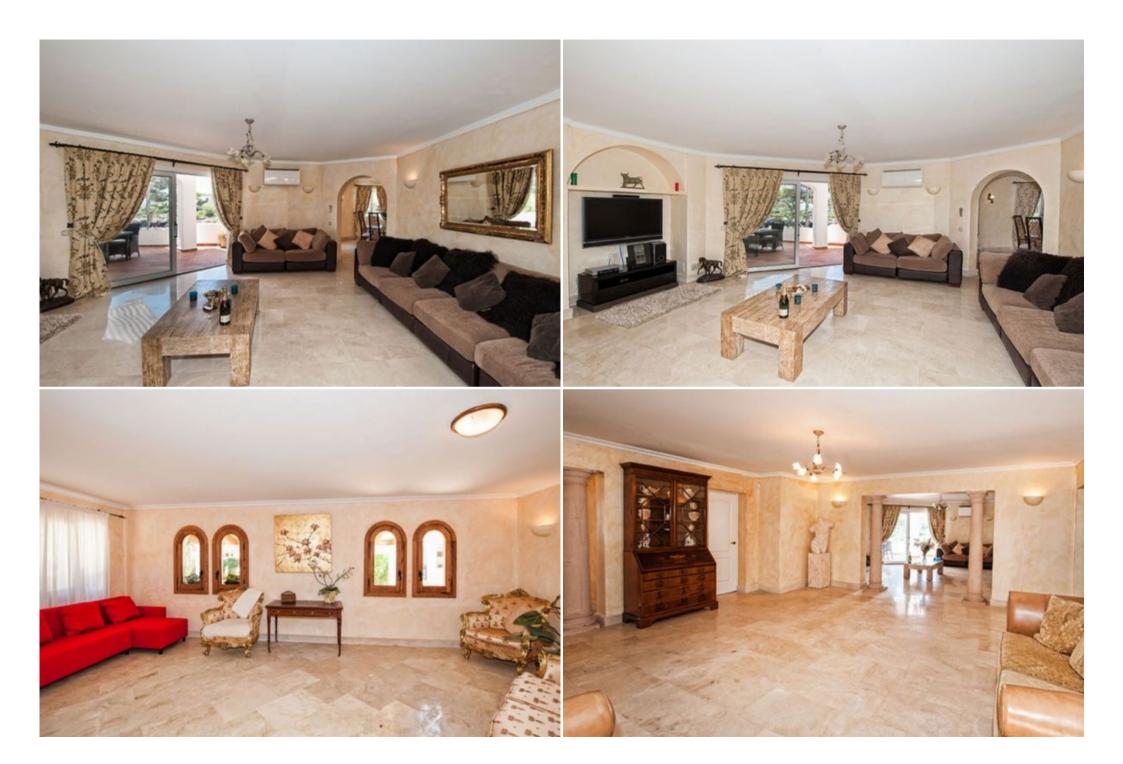

An Amazing Villa with Perfect Location at only 200 Meters from the Cala Egos Beach!

Villa is an amazing seafront property with a perfect location by the idyllic Cala Egos beach. The villa consists of 4 double bedrooms, all with A/C, on 3 floors and spacious living areas. The entrance leads to the living room which features AC, a comfortable lounge seating area, a large flat screen TV, SAT and DVD. This floor also consists in a dining area and a double bedroom with flat screen TV / DVD and luxury ensuite bathroom (bathtub and shower). Glass sliding doors from the living room and the bedroom lead to a beautiful terrace with breath-taking views over the pool and the crystal clear turquoise sea. This terrace is equipped with a modern gas barbecue and a table with chairs to enjoy grilled meals in the open air. A stair leads up to the tower where there is another double bedroom with en-suite bathroom and access to the rooftop terrace. On the ground floor there are 2 more double bedrooms, again each with their en-suite bathroom and both bedrooms have an easy access to the pool area with sun loungers and comfortable deck furniture. The views from inside and around the infinity-pool are absolutely stunning.