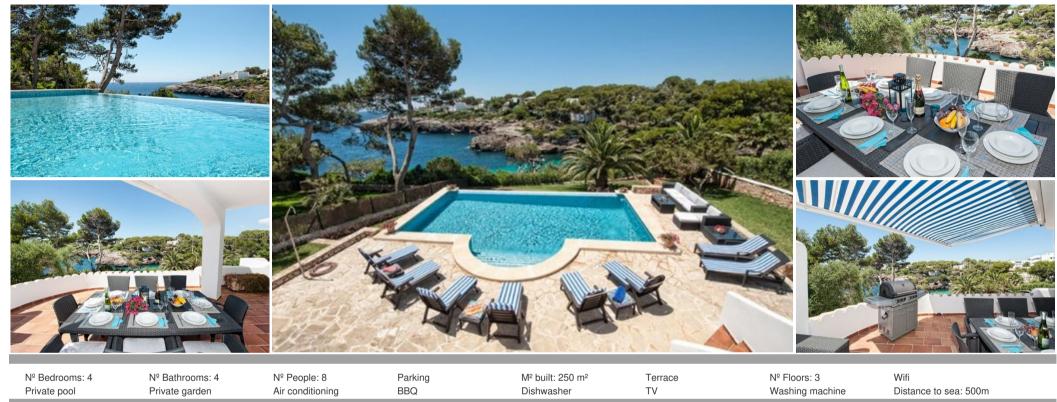

## Beautiful villa in mallorca

Spain, Mallorca, Cala d'Or

Villa - REF: TGS-A1652

Activities in resort

Golf Surfing Tennis

Villa Cala d'Or Area

Area: Cala d'Or Area, Cala Egos

Bedrooms: 4 Sleeps: 8

An Amazing Villa with Perfect Location at only 200 Meters from the Cala Egos Beach!

Villa is an amazing seafront property with a perfect location by the idyllic Cala Egos beach. The villa consists of 4 double bedrooms, all with A/C, on 3 floors and spacious living areas. The entrance leads to the living room which features AC, a comfortable lounge seating area, a large flat screen TV, SAT and DVD. This floor also consists in a dining area and a double bedroom with flat screen TV / DVD and luxury ensuite bathroom (bathtub and shower). Glass sliding doors from the living room and the bedroom lead to a beautiful terrace with breath-taking views over the pool and the crystal clear turquoise sea. This terrace is equipped with a modern gas barbecue and a table with chairs to enjoy grilled meals in the open air. A stair leads up to the tower where there is another double bedroom with en-suite bathroom and access to the rooftop terrace. On the ground floor there are 2 more double bedrooms, again each with their en-suite bathroom and both bedrooms have an easy access to the pool area with sun loungers and comfortable deck furniture. The views from inside and around the infinity-pool are absolutely stunning.