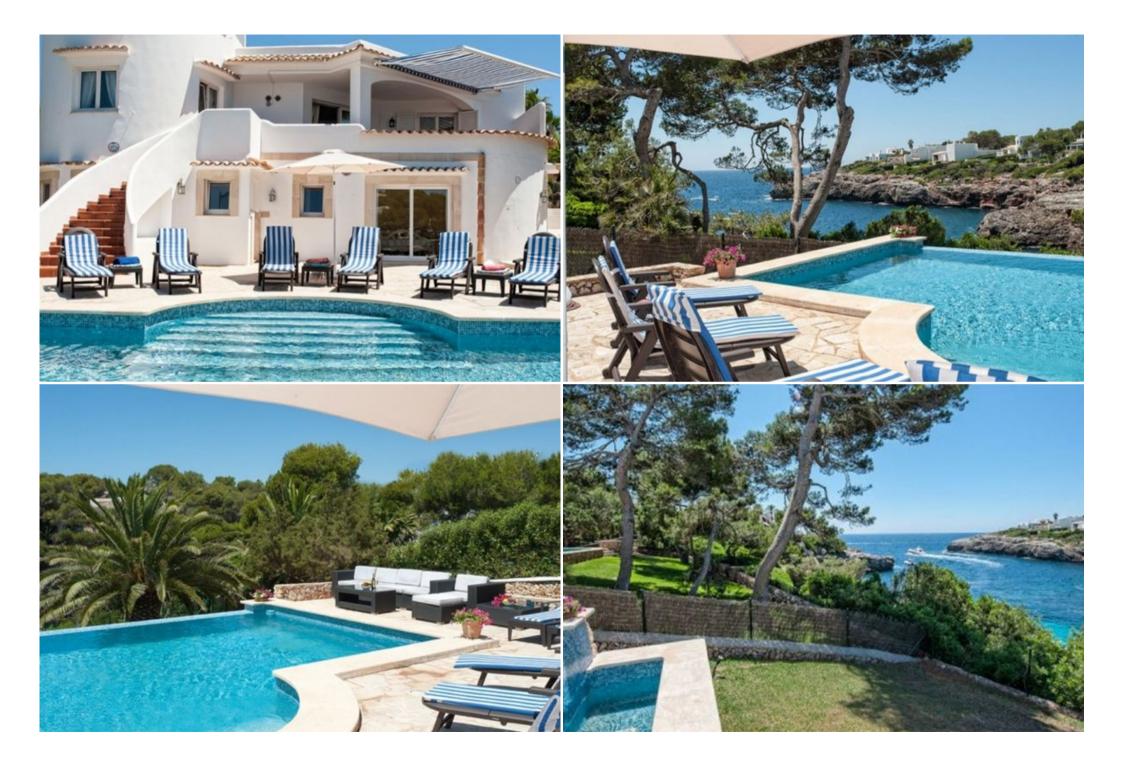

An Amazing Villa with Perfect Location at only 200 Meters from the Cala Egos Beach!

Villa is an amazing seafront property with a perfect location by the idyllic Cala Egos beach. The villa consists of 4 double bedrooms, all with A/C, on 3 floors and spacious living areas. The entrance leads to the living room which features AC, a comfortable lounge seating area, a large flat screen TV, SAT and DVD. This floor also consists in a dining area and a double bedroom with flat screen TV / DVD and luxury ensuite bathroom (bathtub and shower). Glass sliding doors from the living room and the bedroom lead to a beautiful terrace with breath-taking views over the pool and the crystal clear turquoise sea. This terrace is equipped with a modern gas barbecue and a table with chairs to enjoy grilled meals in the open air. A stair leads up to the tower where there is another double bedroom with en-suite bathroom and access to the rooftop terrace. On the ground floor there are 2 more double bedrooms, again each with their en-suite bathroom and both bedrooms have an easy access to the pool area with sun loungers and comfortable deck furniture. The views from inside and around the infinity-pool are absolutely stunning.