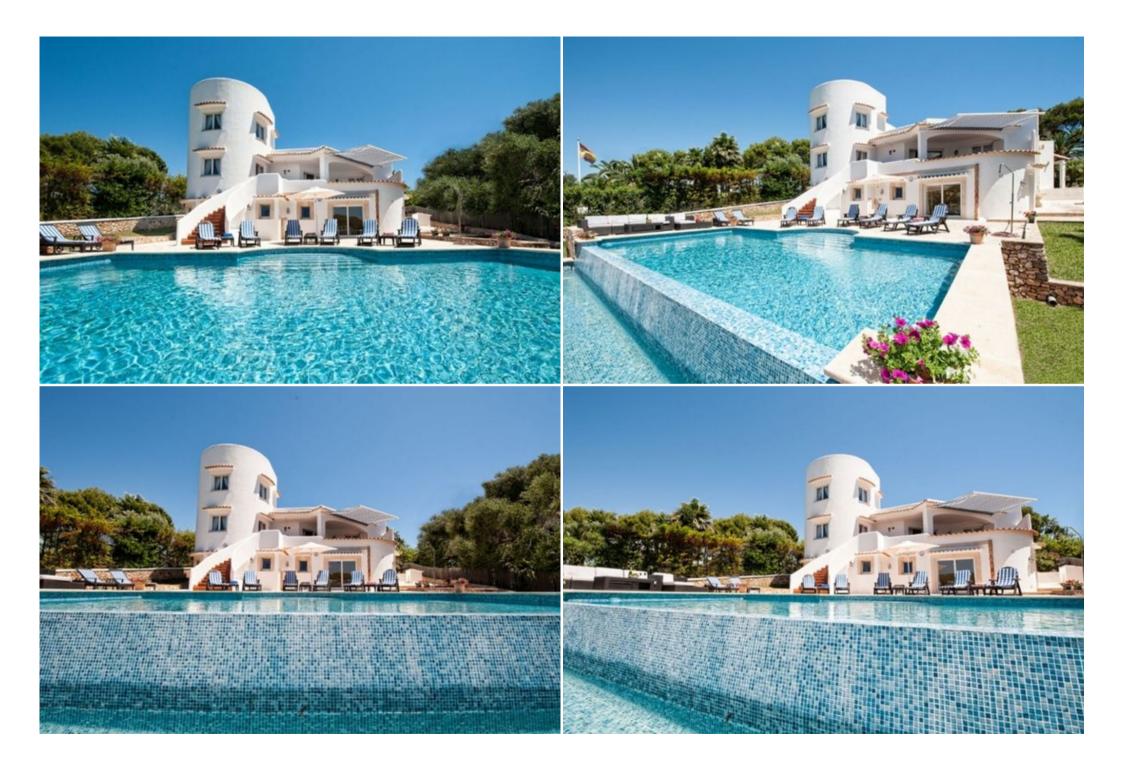

An Amazing Villa with Perfect Location at only 200 Meters from the Cala Egos Beach!

Villa is an amazing seafront property with a perfect location by the idyllic Cala Egos beach. The villa consists of 4 double bedrooms, all with A/C, on 3 floors and spacious living areas. The entrance leads to the living room which features AC, a comfortable lounge seating area, a large flat screen TV, SAT and DVD. This floor also consists in a dining area and a double bedroom with flat screen TV / DVD and luxury ensuite bathroom (bathtub and shower). Glass sliding doors from the living room and the bedroom lead to a beautiful terrace with breath-taking views over the pool and the crystal clear turquoise sea. This terrace is equipped with a modern gas barbecue and a table with chairs to enjoy grilled meals in the open air. A stair leads up to the tower where there is another double bedroom with en-suite bathroom and access to the rooftop terrace. On the ground floor there are 2 more double bedrooms, again each with their en-suite bathroom and both bedrooms have an easy access to the pool area with sun loungers and comfortable deck furniture. The views from inside and around the infinity-pool are absolutely stunning.