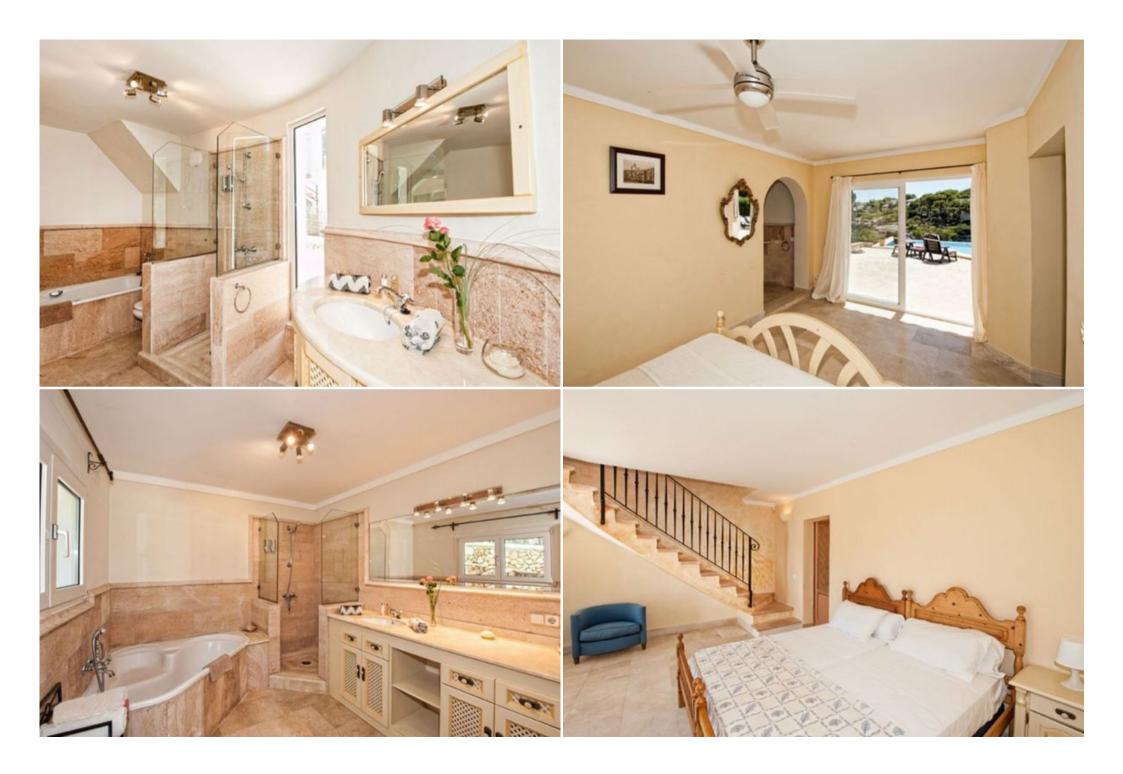

An Amazing Villa with Perfect Location at only 200 Meters from the Cala Egos Beach!

Villa is an amazing seafront property with a perfect location by the idyllic Cala Egos beach. The villa consists of 4 double bedrooms, all with A/C, on 3 floors and spacious living areas. The entrance leads to the living room which features AC, a comfortable lounge seating area, a large flat screen TV, SAT and DVD. This floor also consists in a dining area and a double bedroom with flat screen TV / DVD and luxury ensuite bathroom (bathtub and shower). Glass sliding doors from the living room and the bedroom lead to a beautiful terrace with breath-taking views over the pool and the crystal clear turquoise sea. This terrace is equipped with a modern gas barbecue and a table with chairs to enjoy grilled meals in the open air. A stair leads up to the tower where there is another double bedroom with en-suite bathroom and access to the rooftop terrace. On the ground floor there are 2 more double bedrooms, again each with their en-suite bathroom and both bedrooms have an easy access to the pool area with sun loungers and comfortable deck furniture. The views from inside and around the infinity-pool are absolutely stunning.