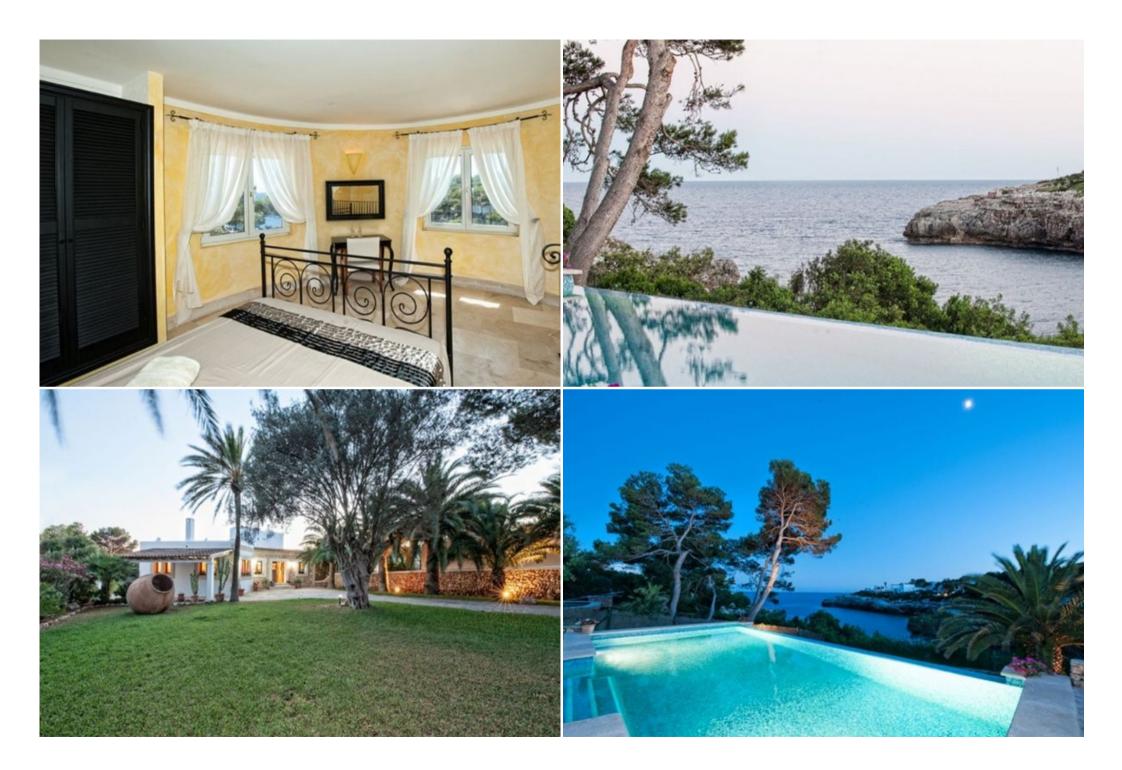

An Amazing Villa with Perfect Location at only 200 Meters from the Cala Egos Beach!

Villa is an amazing seafront property with a perfect location by the idyllic Cala Egos beach. The villa consists of 4 double bedrooms, all with A/C, on 3 floors and spacious living areas. The entrance leads to the living room which features AC, a comfortable lounge seating area, a large flat screen TV, SAT and DVD. This floor also consists in a dining area and a double bedroom with flat screen TV / DVD and luxury ensuite bathroom (bathtub and shower). Glass sliding doors from the living room and the bedroom lead to a beautiful terrace with breath-taking views over the pool and the crystal clear turquoise sea. This terrace is equipped with a modern gas barbecue and a table with chairs to enjoy grilled meals in the open air. A stair leads up to the tower where there is another double bedroom with en-suite bathroom and access to the rooftop terrace. On the ground floor there are 2 more double bedrooms, again each with their en-suite bathroom and both bedrooms have an easy access to the pool area with sun loungers and comfortable deck furniture. The views from inside and around the infinity-pool are absolutely stunning.