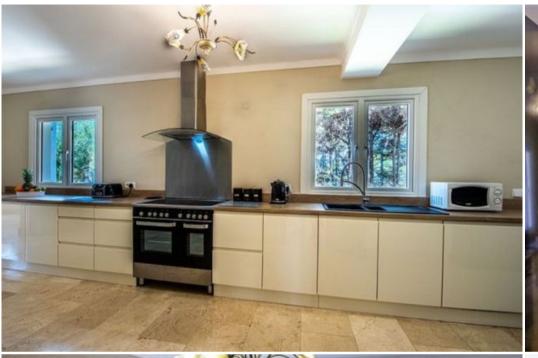

An Amazing Villa with Perfect Location at only 200 Meters from the Cala Egos Beach!

Villa is an amazing seafront property with a perfect location by the idyllic Cala Egos beach. The villa consists of 4 double bedrooms, all with A/C, on 3 floors and spacious living areas. The entrance leads to the living room which features AC, a comfortable lounge seating area, a large flat screen TV, SAT and DVD. This floor also consists in a dining area and a double bedroom with flat screen TV / DVD and luxury ensuite bathroom (bathtub and shower). Glass sliding doors from the living room and the bedroom lead to a beautiful terrace with breath-taking views over the pool and the crystal clear turquoise sea. This terrace is equipped with a modern gas barbecue and a table with chairs to enjoy grilled meals in the open air. A stair leads up to the tower where there is another double bedroom with en-suite bathroom and access to the rooftop terrace. On the ground floor there are 2 more double bedrooms, again each with their en-suite bathroom and both bedrooms have an easy access to the pool area with sun loungers and comfortable deck furniture. The views from inside and around the infinity-pool are absolutely stunning.

## Facilities:

Air Conditioning

Baby Equipment

Barbecue

Bed Linen Included

Ceramic cooktop

Coffee Maker

DVD Player

Dishwasher

Electric Kettle

Electric juicer

Electric oven

Fans

Fridge Freezer

Garden

Hairdryer

HiFi Stereo System

Internet Wifi (free)

Iron

Kitchen

Kitchenware

Microwave

Parking

Pool towels