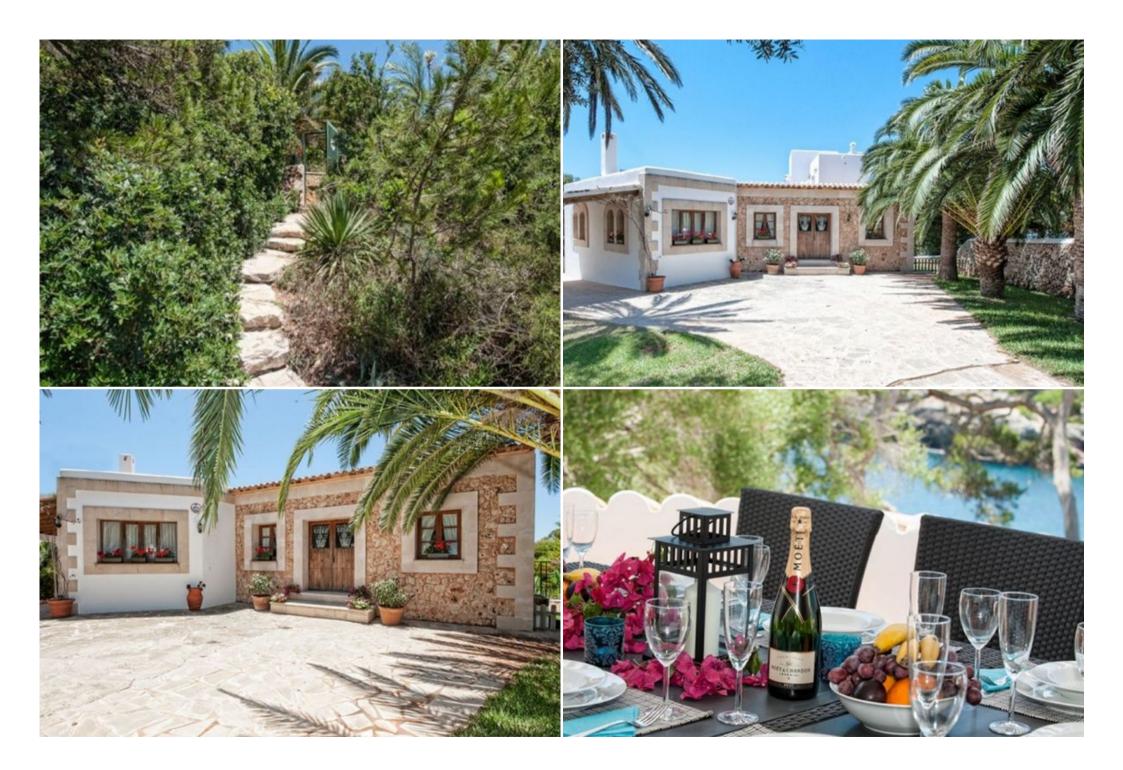

An Amazing Villa with Perfect Location at only 200 Meters from the Cala Egos Beach!

Villa is an amazing seafront property with a perfect location by the idyllic Cala Egos beach. The villa consists of 4 double bedrooms, all with A/C, on 3 floors and spacious living areas. The entrance leads to the living room which features AC, a comfortable lounge seating area, a large flat screen TV, SAT and DVD. This floor also consists in a dining area and a double bedroom with flat screen TV / DVD and luxury ensuite bathroom (bathtub and shower). Glass sliding doors from the living room and the bedroom lead to a beautiful terrace with breath-taking views over the pool and the crystal clear turquoise sea. This terrace is equipped with a modern gas barbecue and a table with chairs to enjoy grilled meals in the open air. A stair leads up to the tower where there is another double bedroom with en-suite bathroom and access to the rooftop terrace. On the ground floor there are 2 more double bedrooms, again each with their en-suite bathroom and both bedrooms have an easy access to the pool area with sun loungers and comfortable deck furniture. The views from inside and around the infinity-pool are absolutely stunning.