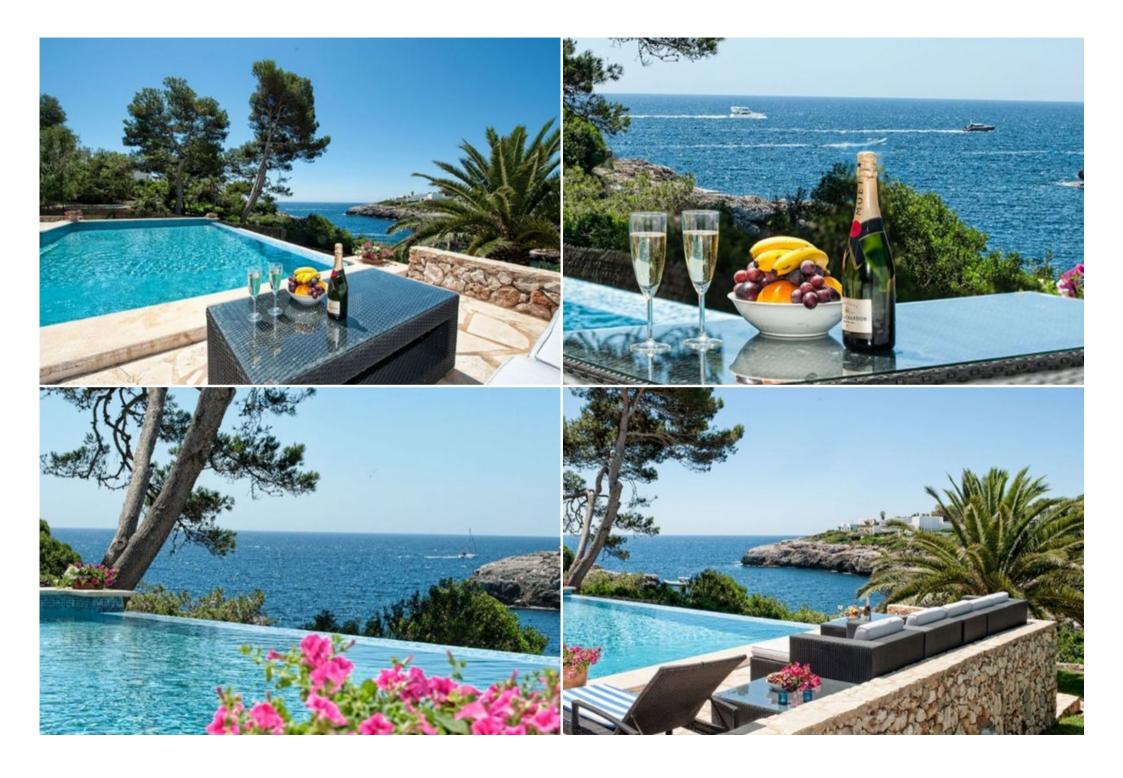

An Amazing Villa with Perfect Location at only 200 Meters from the Cala Egos Beach!

Villa is an amazing seafront property with a perfect location by the idyllic Cala Egos beach. The villa consists of 4 double bedrooms, all with A/C, on 3 floors and spacious living areas. The entrance leads to the living room which features AC, a comfortable lounge seating area, a large flat screen TV, SAT and DVD. This floor also consists in a dining area and a double bedroom with flat screen TV / DVD and luxury ensuite bathroom (bathtub and shower). Glass sliding doors from the living room and the bedroom lead to a beautiful terrace with breath-taking views over the pool and the crystal clear turquoise sea. This terrace is equipped with a modern gas barbecue and a table with chairs to enjoy grilled meals in the open air. A stair leads up to the tower where there is another double bedroom with en-suite bathroom and access to the rooftop terrace. On the ground floor there are 2 more double bedrooms, again each with their en-suite bathroom and both bedrooms have an easy access to the pool area with sun loungers and comfortable deck furniture. The views from inside and around the infinity-pool are absolutely stunning.