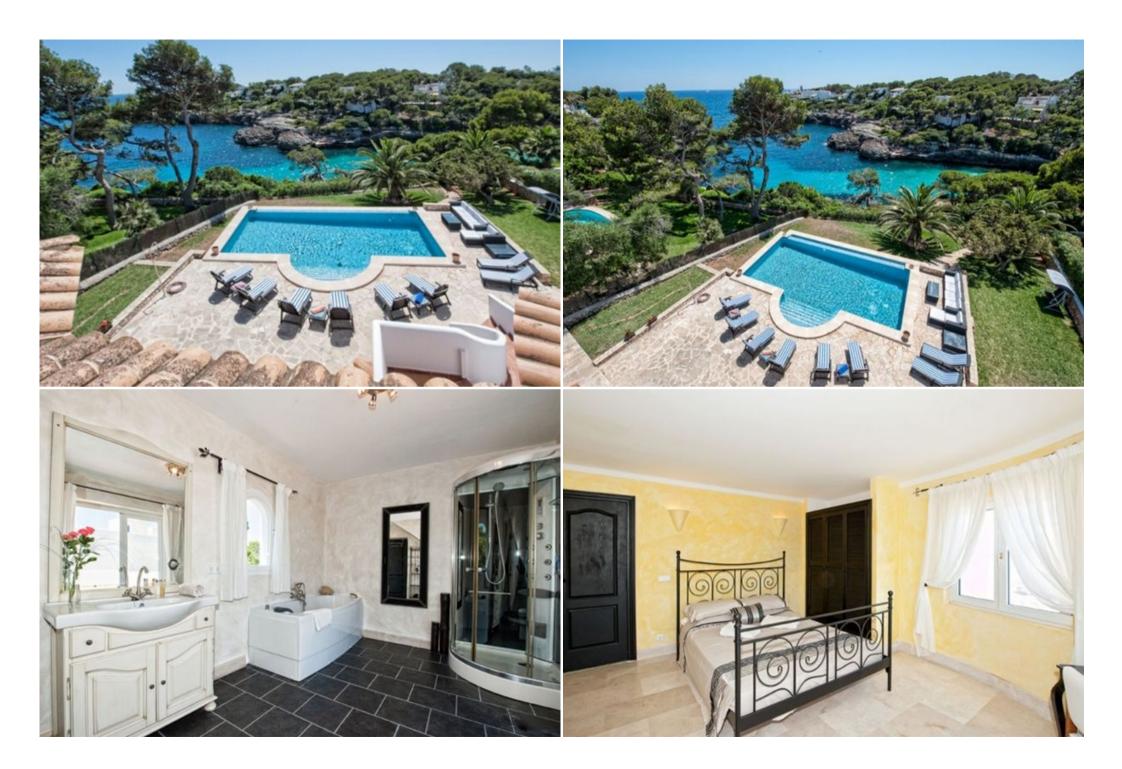

An Amazing Villa with Perfect Location at only 200 Meters from the Cala Egos Beach!

Villa is an amazing seafront property with a perfect location by the idyllic Cala Egos beach. The villa consists of 4 double bedrooms, all with A/C, on 3 floors and spacious living areas. The entrance leads to the living room which features AC, a comfortable lounge seating area, a large flat screen TV, SAT and DVD. This floor also consists in a dining area and a double bedroom with flat screen TV / DVD and luxury ensuite bathroom (bathtub and shower). Glass sliding doors from the living room and the bedroom lead to a beautiful terrace with breath-taking views over the pool and the crystal clear turquoise sea. This terrace is equipped with a modern gas barbecue and a table with chairs to enjoy grilled meals in the open air. A stair leads up to the tower where there is another double bedroom with en-suite bathroom and access to the rooftop terrace. On the ground floor there are 2 more double bedrooms, again each with their en-suite bathroom and both bedrooms have an easy access to the pool area with sun loungers and comfortable deck furniture. The views from inside and around the infinity-pool are absolutely stunning.