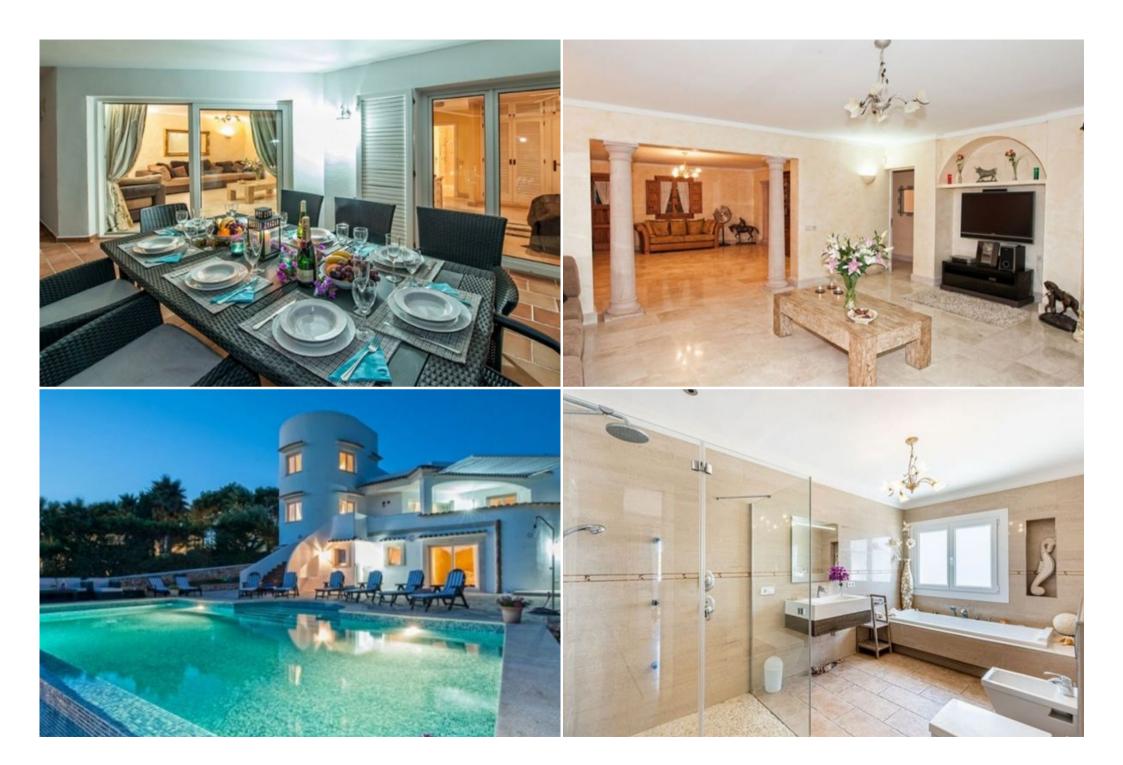

An Amazing Villa with Perfect Location at only 200 Meters from the Cala Egos Beach!

Villa is an amazing seafront property with a perfect location by the idyllic Cala Egos beach. The villa consists of 4 double bedrooms, all with A/C, on 3 floors and spacious living areas. The entrance leads to the living room which features AC, a comfortable lounge seating area, a large flat screen TV, SAT and DVD. This floor also consists in a dining area and a double bedroom with flat screen TV / DVD and luxury ensuite bathroom (bathtub and shower). Glass sliding doors from the living room and the bedroom lead to a beautiful terrace with breath-taking views over the pool and the crystal clear turquoise sea. This terrace is equipped with a modern gas barbecue and a table with chairs to enjoy grilled meals in the open air. A stair leads up to the tower where there is another double bedroom with en-suite bathroom and access to the rooftop terrace. On the ground floor there are 2 more double bedrooms, again each with their en-suite bathroom and both bedrooms have an easy access to the pool area with sun loungers and comfortable deck furniture. The views from inside and around the infinity-pool are absolutely stunning.