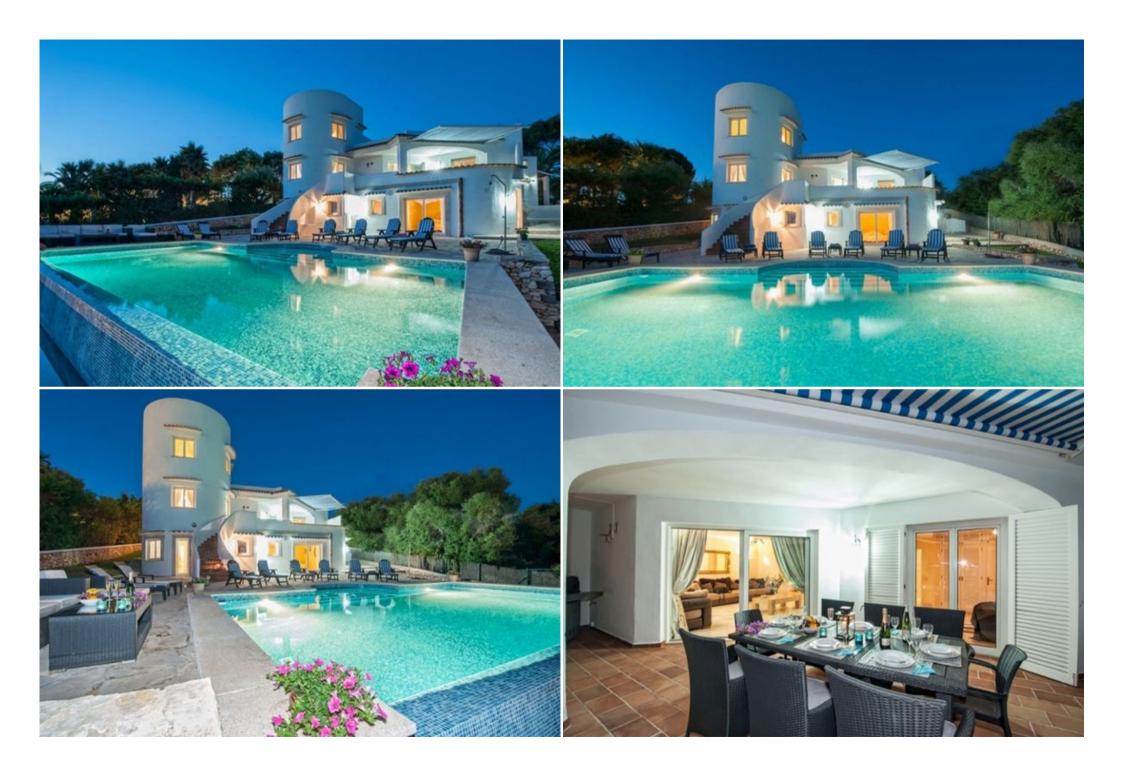

An Amazing Villa with Perfect Location at only 200 Meters from the Cala Egos Beach!

Villa is an amazing seafront property with a perfect location by the idyllic Cala Egos beach. The villa consists of 4 double bedrooms, all with A/C, on 3 floors and spacious living areas. The entrance leads to the living room which features AC, a comfortable lounge seating area, a large flat screen TV, SAT and DVD. This floor also consists in a dining area and a double bedroom with flat screen TV / DVD and luxury ensuite bathroom (bathtub and shower). Glass sliding doors from the living room and the bedroom lead to a beautiful terrace with breath-taking views over the pool and the crystal clear turquoise sea. This terrace is equipped with a modern gas barbecue and a table with chairs to enjoy grilled meals in the open air. A stair leads up to the tower where there is another double bedroom with en-suite bathroom and access to the rooftop terrace. On the ground floor there are 2 more double bedrooms, again each with their en-suite bathroom and both bedrooms have an easy access to the pool area with sun loungers and comfortable deck furniture. The views from inside and around the infinity-pool are absolutely stunning.