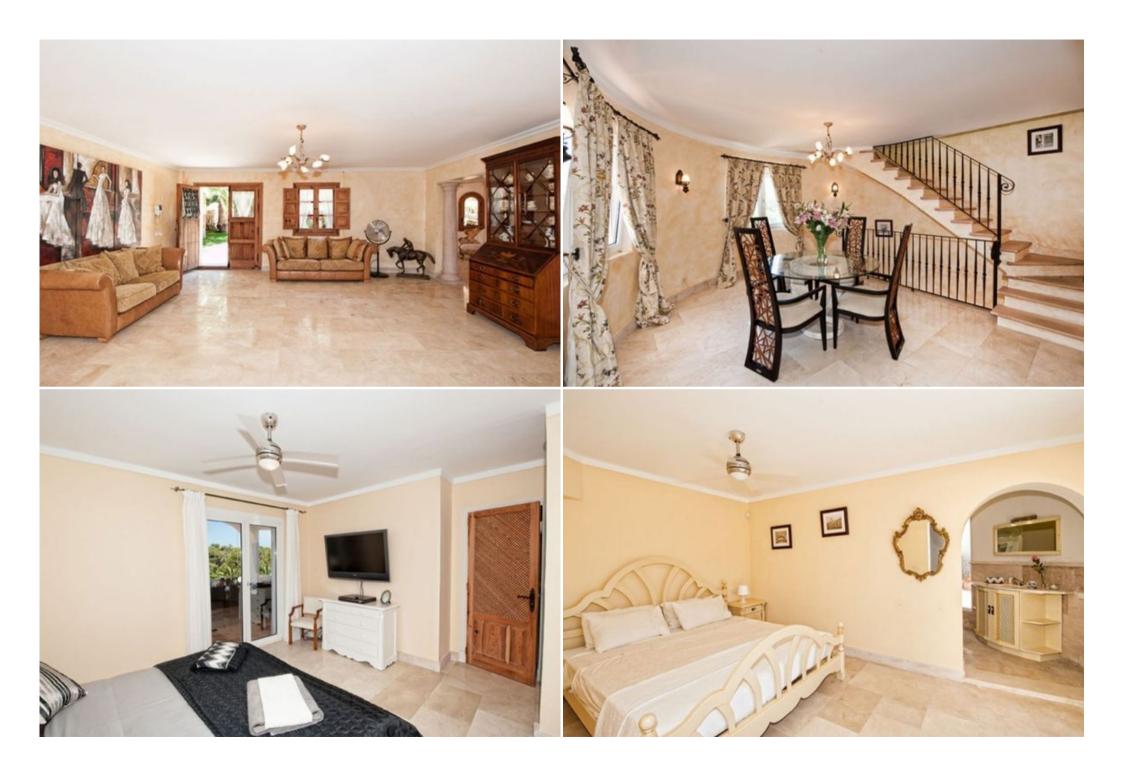

An Amazing Villa with Perfect Location at only 200 Meters from the Cala Egos Beach!

Villa is an amazing seafront property with a perfect location by the idyllic Cala Egos beach. The villa consists of 4 double bedrooms, all with A/C, on 3 floors and spacious living areas. The entrance leads to the living room which features AC, a comfortable lounge seating area, a large flat screen TV, SAT and DVD. This floor also consists in a dining area and a double bedroom with flat screen TV / DVD and luxury ensuite bathroom (bathtub and shower). Glass sliding doors from the living room and the bedroom lead to a beautiful terrace with breath-taking views over the pool and the crystal clear turquoise sea. This terrace is equipped with a modern gas barbecue and a table with chairs to enjoy grilled meals in the open air. A stair leads up to the tower where there is another double bedroom with en-suite bathroom and access to the rooftop terrace. On the ground floor there are 2 more double bedrooms, again each with their en-suite bathroom and both bedrooms have an easy access to the pool area with sun loungers and comfortable deck furniture. The views from inside and around the infinity-pool are absolutely stunning.