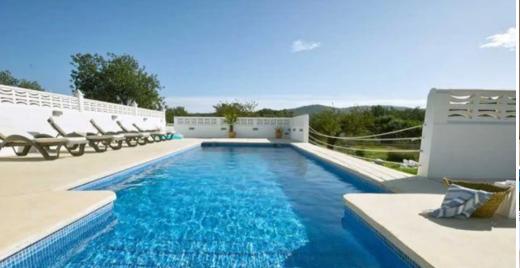

Outside there is a pool with solarium terrace and sitting area, veranda with portable barbecue, garden, parking area etc.

The house is one storey. There is a spacious fully equipped kitchen with dining table and direct access to the outside, a small living room with sofas, 2 double bedrooms, 2 twin bedrooms, a dressing room and a bathroom with shower. In a separate annexe next to the pool there is another spacious bathroom with shower.

The villa is located on a private, fenced plot with automatic gates.

There is a spacious parking area, a garden, a terrassa next to the entrance with a portable barbecue grill and table, a swimming pool with sun terrace with sun loungers, a covered seating area next to the pool with sofas and a small table, with a bathroom with shower nearby.