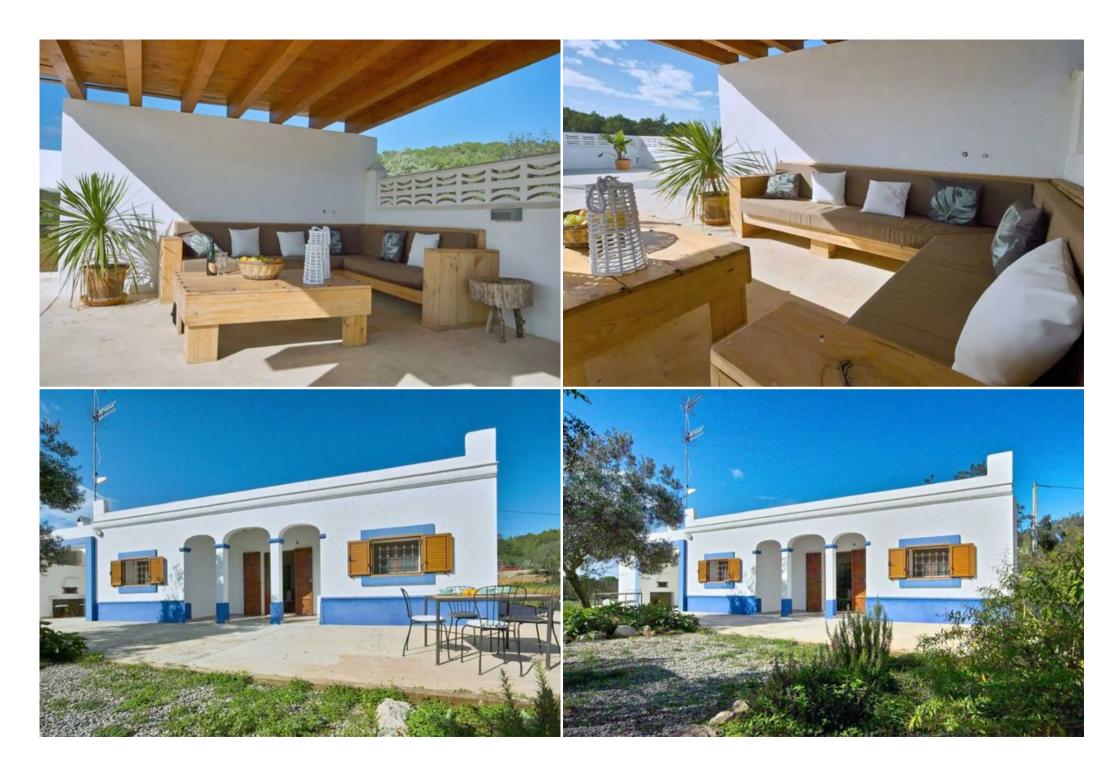

Outside there is a pool with solarium terrace and sitting area, veranda with portable barbecue, garden, parking area etc.

The house is one storey. There is a spacious fully equipped kitchen with dining table and direct access to the outside, a small living room with sofas, 2 double bedrooms, 2 twin bedrooms, a dressing room and a bathroom with shower. In a separate annexe next to the pool there is another spacious bathroom with shower.

The villa is located on a private, fenced plot with automatic gates.

There is a spacious parking area, a garden, a terrassa next to the entrance with a portable barbecue grill and table, a swimming pool with sun terrace with sun loungers, a covered seating area next to the pool with sofas and a small table, with a bathroom with shower nearby.

The villa is a traditional style that has been renovated, but still retains the thick stone walls and wooden beams on the ceiling.

The villa is equipped with modern amenities to make your stay comfortable: Wi-Fi, air conditioning in the kitchen and living room, TVs in each bedroom, etc.