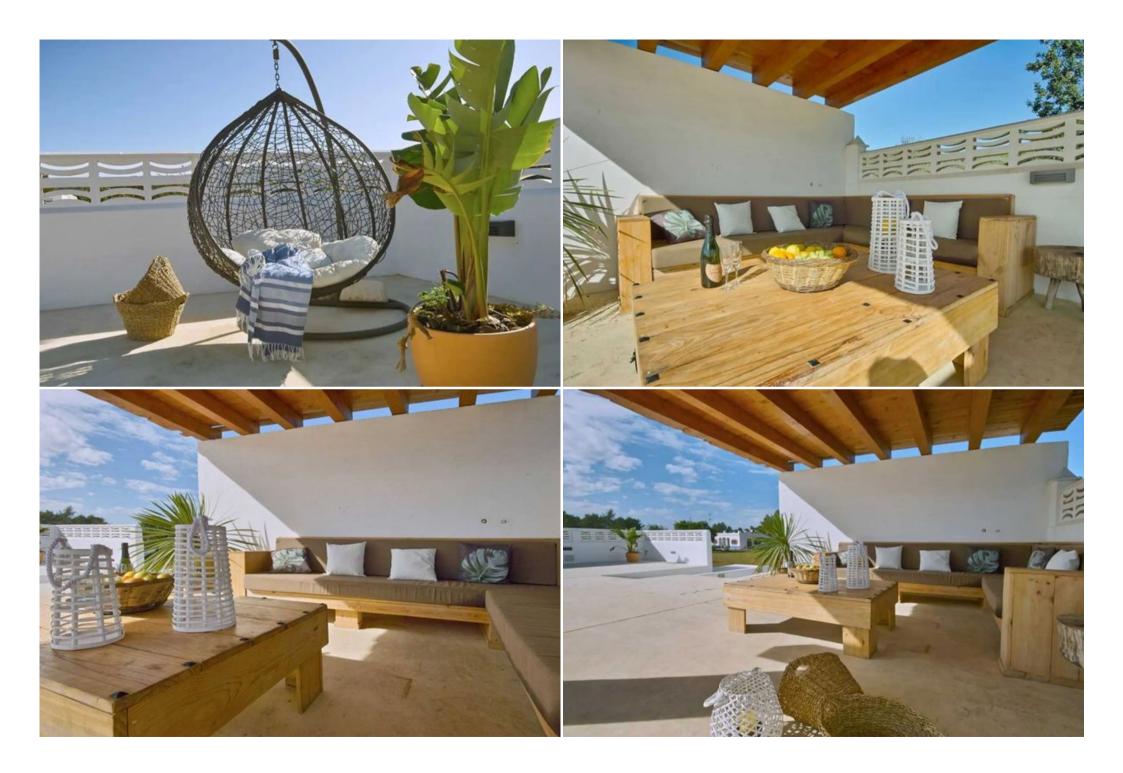

Outside there is a pool with solarium terrace and sitting area, veranda with portable barbecue, garden, parking area etc.

The house is one storey. There is a spacious fully equipped kitchen with dining table and direct access to the outside, a small living room with sofas, 2 double bedrooms, 2 twin bedrooms, a dressing room and a bathroom with shower. In a separate annexe next to the pool there is another spacious bathroom with shower.

The villa is located on a private, fenced plot with automatic gates.

There is a spacious parking area, a garden, a terrassa next to the entrance with a portable barbecue grill and table, a swimming pool with sun terrace with sun loungers, a covered seating area next to the pool with sofas and a small table, with a bathroom with shower nearby.