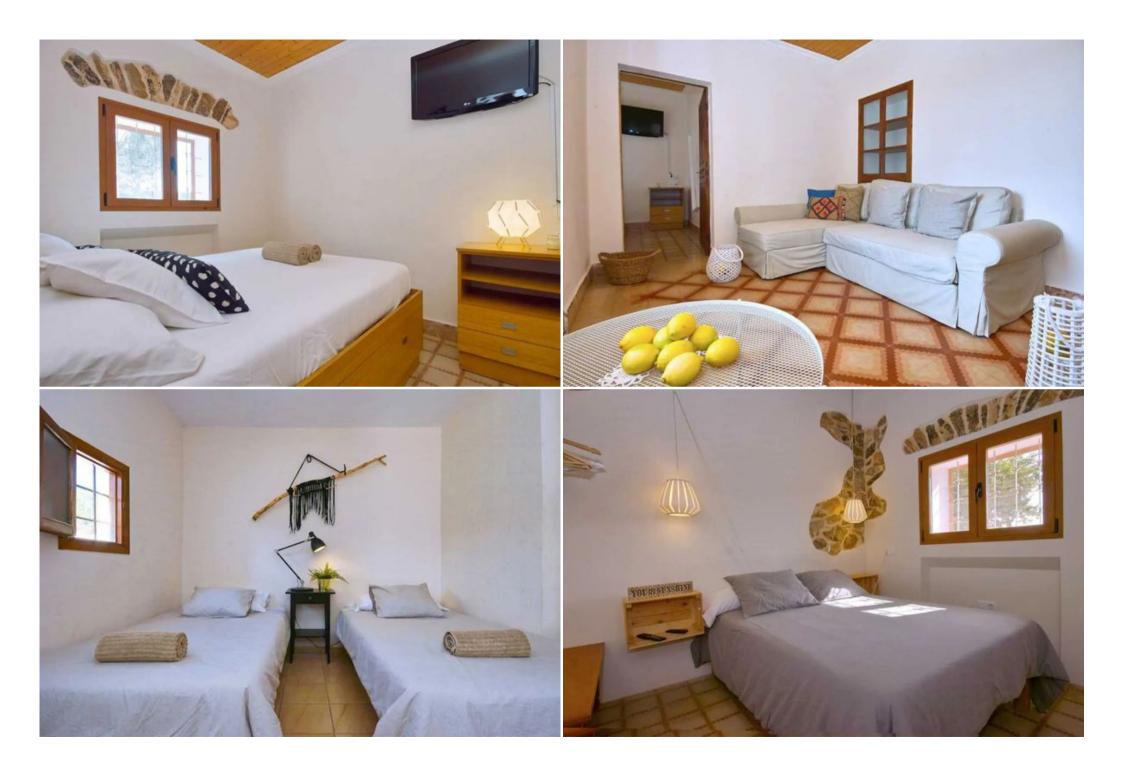

Outside there is a pool with solarium terrace and sitting area, veranda with portable barbecue, garden, parking area etc.

The house is one storey. There is a spacious fully equipped kitchen with dining table and direct access to the outside, a small living room with sofas, 2 double bedrooms, 2 twin bedrooms, a dressing room and a bathroom with shower. In a separate annexe next to the pool there is another spacious bathroom with shower.

The villa is a traditional style that has been renovated, but still retains the thick stone walls and wooden beams on the ceiling.

The villa is equipped with modern amenities to make your stay comfortable: Wi-Fi, air conditioning in the kitchen and living room, TVs in each bedroom, etc.