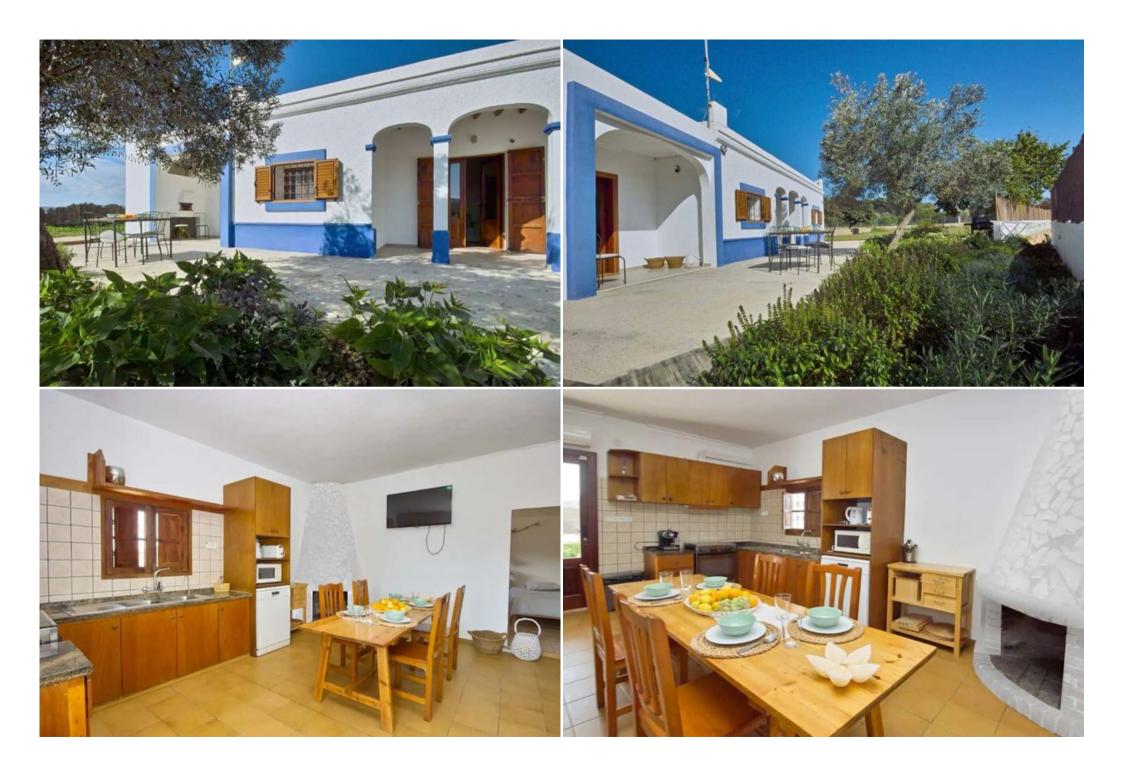

## Activities in resort

Golf Surfing Tennis

This traditional style villa is located in a tranquil countryside location, less than a 10-minute drive from San Antonio and San Rafael.

The villa has 4 bedrooms, 2 bathrooms, a living room and a spacious fully equipped kitchen with dining area.

Outside there is a pool with solarium terrace and sitting area, veranda with portable barbecue, garden, parking area etc.

The house is one storey. There is a spacious fully equipped kitchen with dining table and direct access to the outside, a small living room with sofas, 2 double bedrooms, 2 twin bedrooms, a dressing room and a bathroom with shower. In a separate annexe next to the pool there is another spacious bathroom with shower.

The villa is located on a private, fenced plot with automatic gates.

There is a spacious parking area, a garden, a terrassa next to the entrance with a portable barbecue grill and table, a swimming pool with sun terrace with sun loungers, a covered seating area next to the pool with sofas and a small table, with a bathroom with shower nearby.