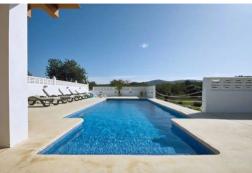

Outside there is a pool with solarium terrace and sitting area, veranda with portable barbecue, garden, parking area etc.

The house is one storey. There is a spacious fully equipped kitchen with dining table and direct access to the outside, a small living room with sofas, 2 double bedrooms, 2 twin bedrooms, a dressing room and a bathroom with shower. In a separate annexe next to the pool there is another spacious bathroom with shower.

The villa is located on a private, fenced plot with automatic gates.

There is a spacious parking area, a garden, a terrassa next to the entrance with a portable barbecue grill and table, a swimming pool with sun terrace with sun loungers, a covered seating area next to the pool with sofas and a small table, with a bathroom with shower nearby.