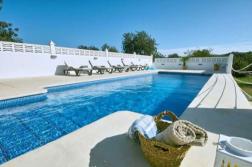

Outside there is a pool with solarium terrace and sitting area, veranda with portable barbecue, garden, parking area etc.

The house is one storey. There is a spacious fully equipped kitchen with dining table and direct access to the outside, a small living room with sofas, 2 double bedrooms, 2 twin bedrooms, a dressing room and a bathroom with shower. In a separate annexe next to the pool there is another spacious bathroom with shower.

The villa is located on a private, fenced plot with automatic gates.

There is a spacious parking area, a garden, a terrassa next to the entrance with a portable barbecue grill and table, a swimming pool with sun terrace with sun loungers, a covered seating area next to the pool with sofas and a small table, with a bathroom with shower nearby.