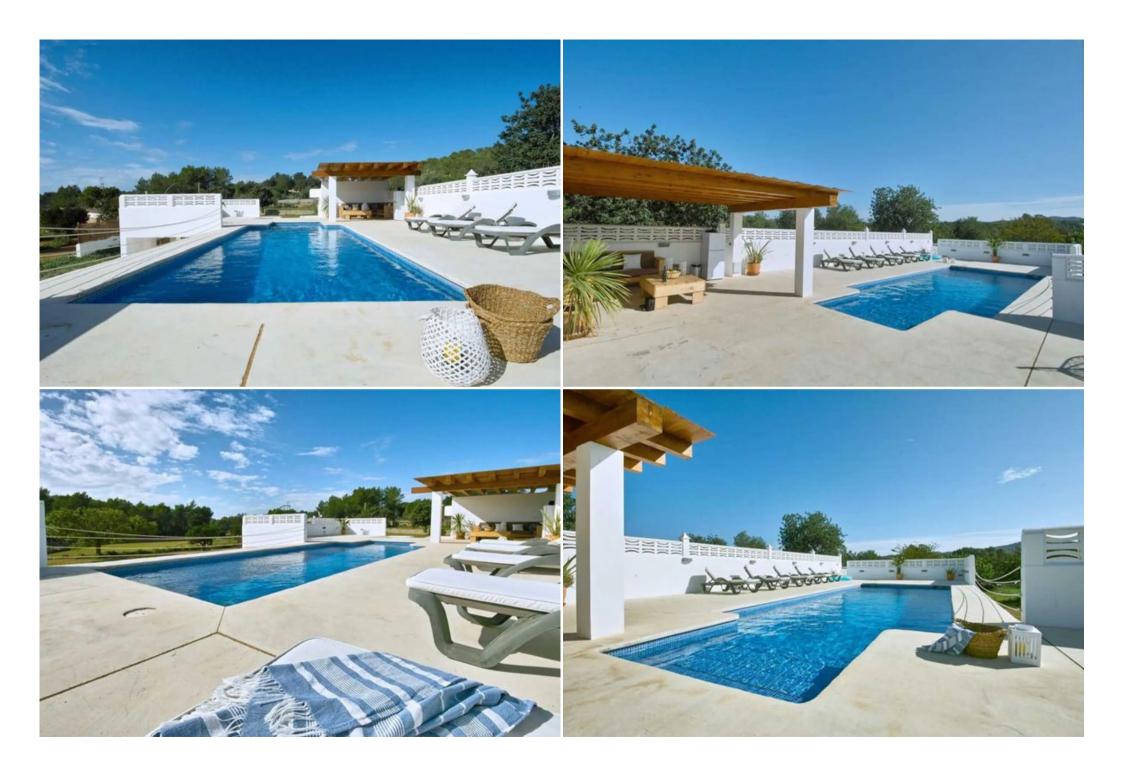

Outside there is a pool with solarium terrace and sitting area, veranda with portable barbecue, garden, parking area etc.

The house is one storey. There is a spacious fully equipped kitchen with dining table and direct access to the outside, a small living room with sofas, 2 double bedrooms, 2 twin bedrooms, a dressing room and a bathroom with shower. In a separate annexe next to the pool there is another spacious bathroom with shower.

The villa is located on a private, fenced plot with automatic gates.

There is a spacious parking area, a garden, a terrassa next to the entrance with a portable barbecue grill and table, a swimming pool with sun terrace with sun loungers, a covered seating area next to the pool with sofas and a small table, with a bathroom with shower nearby.