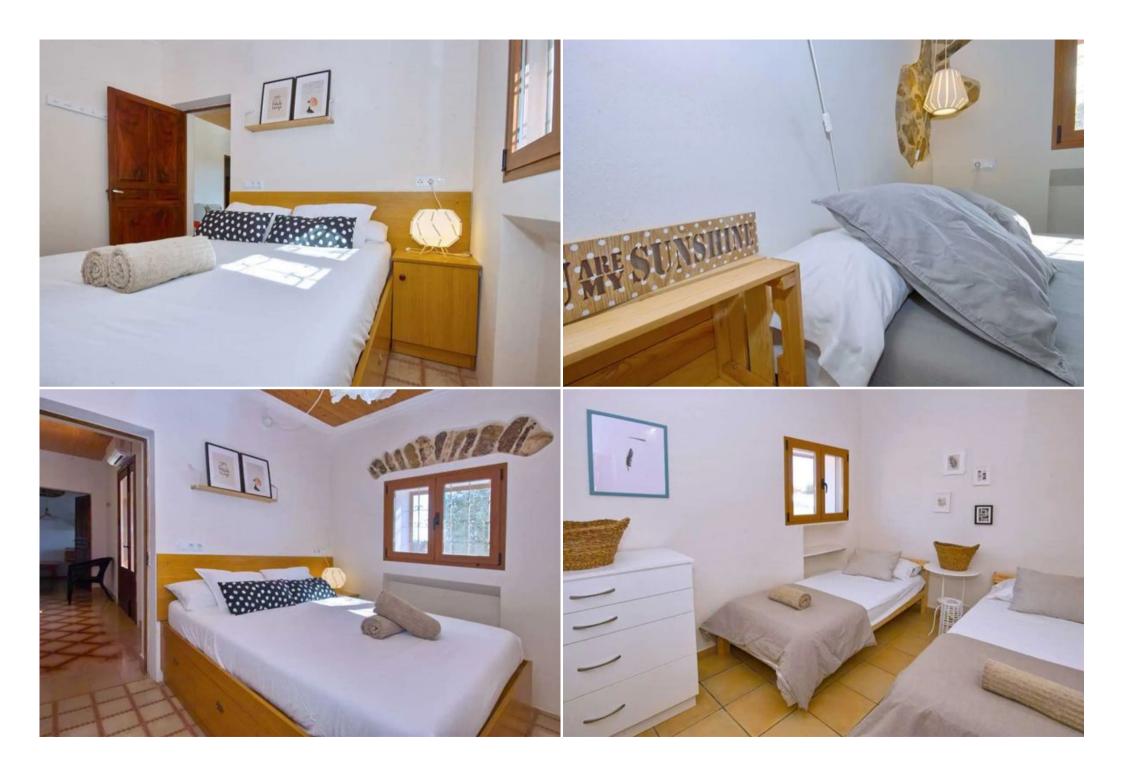

Outside there is a pool with solarium terrace and sitting area, veranda with portable barbecue, garden, parking area etc.

The house is one storey. There is a spacious fully equipped kitchen with dining table and direct access to the outside, a small living room with sofas, 2 double bedrooms, 2 twin bedrooms, a dressing room and a bathroom with shower. In a separate annexe next to the pool there is another spacious bathroom with shower.

The villa is a traditional style that has been renovated, but still retains the thick stone walls and wooden beams on the ceiling.

The villa is equipped with modern amenities to make your stay comfortable: Wi-Fi, air conditioning in the kitchen and living room, TVs in each bedroom, etc.