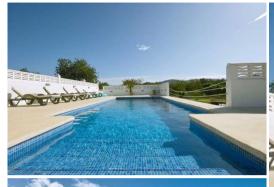

Outside there is a pool with solarium terrace and sitting area, veranda with portable barbecue, garden, parking area etc.

The house is one storey. There is a spacious fully equipped kitchen with dining table and direct access to the outside, a small living room with sofas, 2 double bedrooms, 2 twin bedrooms, a dressing room and a bathroom with shower. In a separate annexe next to the pool there is another spacious bathroom with shower.

The villa is located on a private, fenced plot with automatic gates.

There is a spacious parking area, a garden, a terrassa next to the entrance with a portable barbecue grill and table, a swimming pool with sun terrace with sun loungers, a covered seating area next to the pool with sofas and a small table, with a bathroom with shower nearby.