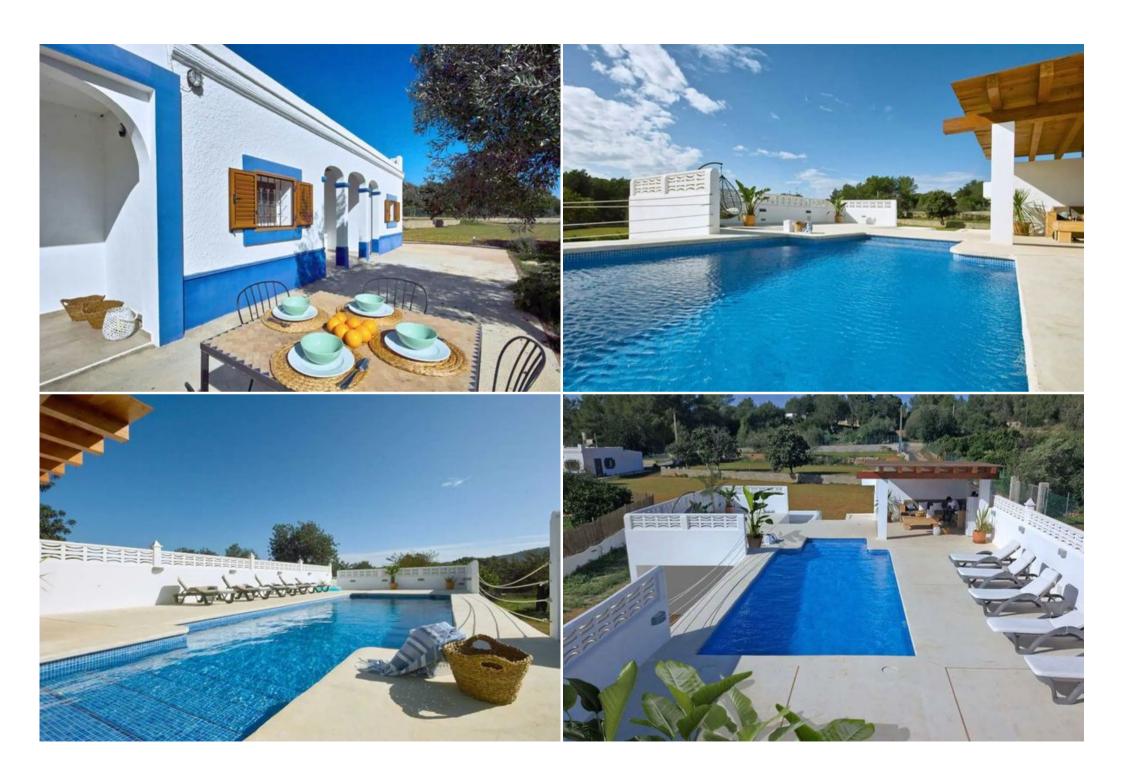

## Activities in resort

Golf Surfing Tennis

This traditional style villa is located in a tranquil countryside location, less than a 10-minute drive from San Antonio and San Rafael.

The villa has 4 bedrooms, 2 bathrooms, a living room and a spacious fully equipped kitchen with dining area.

Outside there is a pool with solarium terrace and sitting area, veranda with portable barbecue, garden, parking area etc.

The house is one storey. There is a spacious fully equipped kitchen with dining table and direct access to the outside, a small living room with sofas, 2 double bedrooms, 2 twin bedrooms, a dressing room and a bathroom with shower. In a separate annexe next to the pool there is another spacious bathroom with shower.

The villa is located on a private, fenced plot with automatic gates.

There is a spacious parking area, a garden, a terrassa next to the entrance with a portable barbecue grill and table, a swimming pool with sun terrace with sun loungers, a covered seating area next to the pool with sofas and a small table, with a bathroom with shower nearby.