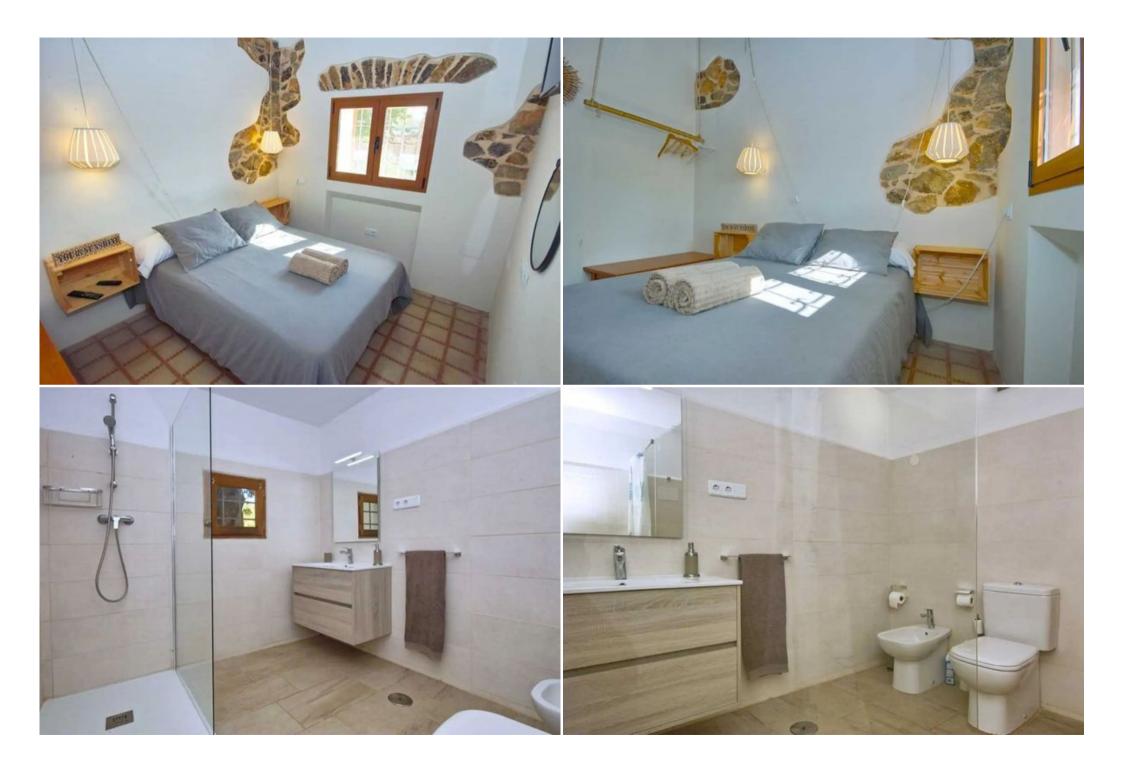

Outside there is a pool with solarium terrace and sitting area, veranda with portable barbecue, garden, parking area etc.

The house is one storey. There is a spacious fully equipped kitchen with dining table and direct access to the outside, a small living room with sofas, 2 double bedrooms, 2 twin bedrooms, a dressing room and a bathroom with shower. In a separate annexe next to the pool there is another spacious bathroom with shower.

The villa is a traditional style that has been renovated, but still retains the thick stone walls and wooden beams on the ceiling.

The villa is equipped with modern amenities to make your stay comfortable: Wi-Fi, air conditioning in the kitchen and living room, TVs in each bedroom, etc.