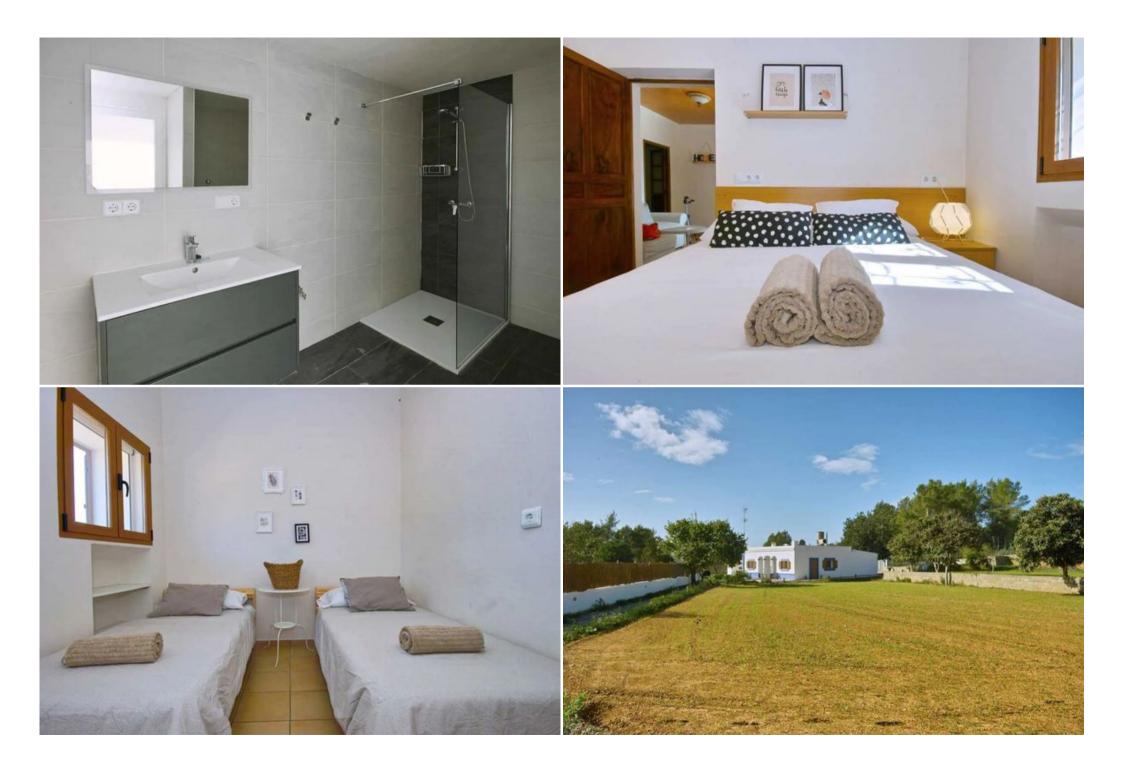

## Activities in resort

Golf Surfing Tennis

This traditional style villa is located in a tranquil countryside location, less than a 10-minute drive from San Antonio and San Rafael.

The villa has 4 bedrooms, 2 bathrooms, a living room and a spacious fully equipped kitchen with dining area.

Outside there is a pool with solarium terrace and sitting area, veranda with portable barbecue, garden, parking area etc.

The house is one storey. There is a spacious fully equipped kitchen with dining table and direct access to the outside, a small living room with sofas, 2 double bedrooms, 2 twin bedrooms, a dressing room and a bathroom with shower. In a separate annexe next to the pool there is another spacious bathroom with shower.

The villa is located on a private, fenced plot with automatic gates.

There is a spacious parking area, a garden, a terrassa next to the entrance with a portable barbecue grill and table, a swimming pool with sun terrace with sun loungers, a covered seating area next to the pool with sofas and a small table, with a bathroom with shower nearby.

The villa is a traditional style that has been renovated, but still retains the thick stone walls and wooden beams on the ceiling.

The villa is equipped with modern amenities to make your stay comfortable: Wi-Fi, air conditioning in the kitchen and living room, TVs in each bedroom, etc.