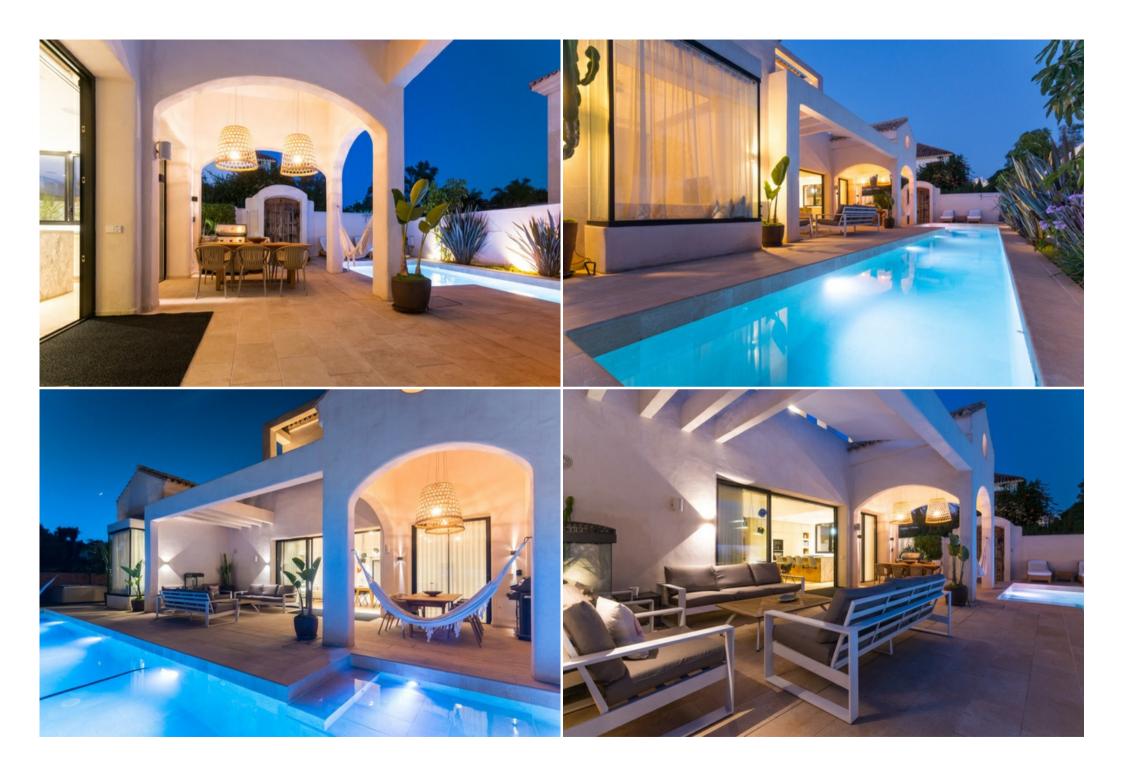

Located in Marbella, 150 metres from Casablanca Beach and 500 metres from La Fontanilla Beach, Villa Sambara Marbella offers air-conditioned accommodation with a balcony and free WiFi. This villa features a private pool, garden and free private parking.

The villa has a terrace.

There are three floors.

| ncludes two cleanings of 4 hours per week.<br>Built completely new in 2019 not renovated.<br>Built size is 390m |                                                                                                                  |                             |
|-----------------------------------------------------------------------------------------------------------------|------------------------------------------------------------------------------------------------------------------|-----------------------------|
| Near Villa in Marbella there are several places of                                                              | interest, such as El Faro Beach, Marbella Bus Station and Plaza de los Naranjos Square. The nearest airport is M | lalaga Airport, 42 km away. |
| Price per week for July and August is 15.000€ /we                                                               | eek.                                                                                                             |                             |
| For long term; 6 months 20.000€ /month. 8 months 18.000€ /month. 10 months 16.000€ /month.                      |                                                                                                                  |                             |
|                                                                                                                 |                                                                                                                  |                             |
|                                                                                                                 |                                                                                                                  |                             |
|                                                                                                                 |                                                                                                                  |                             |
|                                                                                                                 |                                                                                                                  |                             |
|                                                                                                                 |                                                                                                                  |                             |
|                                                                                                                 |                                                                                                                  |                             |
|                                                                                                                 |                                                                                                                  |                             |
|                                                                                                                 |                                                                                                                  |                             |
|                                                                                                                 |                                                                                                                  |                             |
|                                                                                                                 |                                                                                                                  |                             |
|                                                                                                                 |                                                                                                                  |                             |
|                                                                                                                 |                                                                                                                  |                             |
|                                                                                                                 |                                                                                                                  |                             |
|                                                                                                                 |                                                                                                                  |                             |