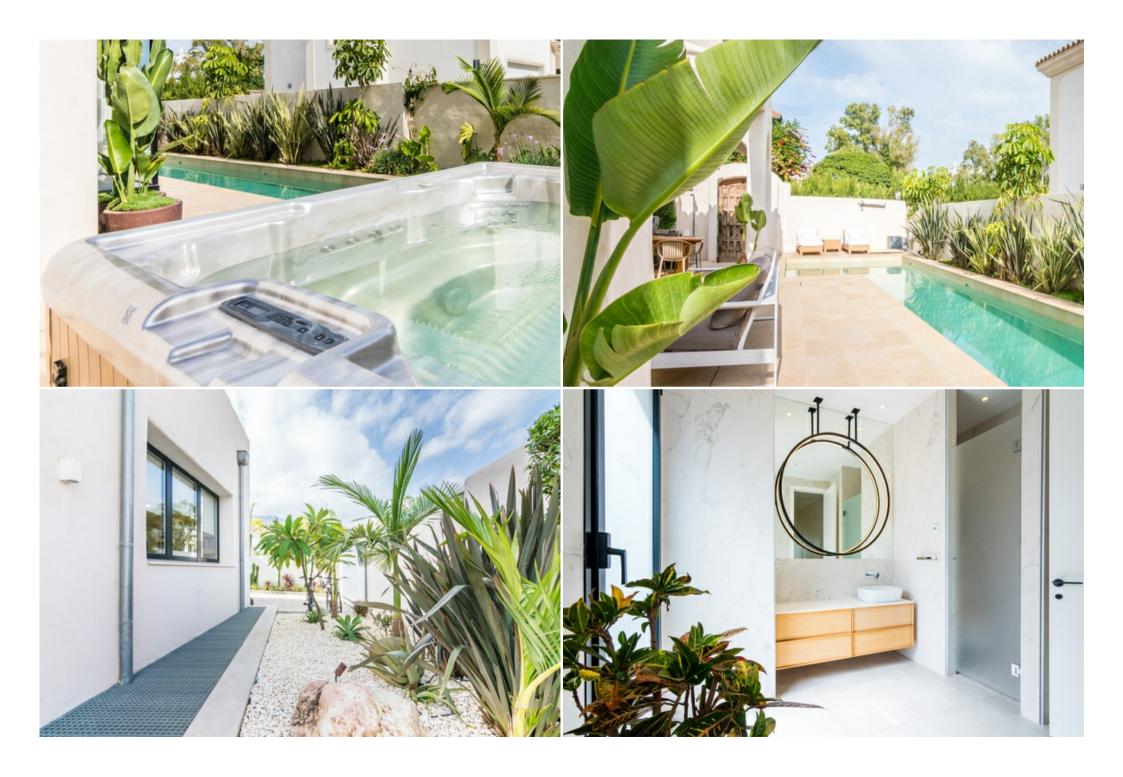

Located in Marbella, 150 metres from Casablanca Beach and 500 metres from La Fontanilla Beach, Villa Sambara Marbella offers air-conditioned accommodation with a balcony and free WiFi. This villa features a private pool, garden and free private parking.

There are 4 bathrooms and a toilet., a TV, a washing machine, a bathroom with a shower and a kitchen equipped with a dishwasher and a microwave.

Towels and bed linen are provided.

Heated floors in all villa