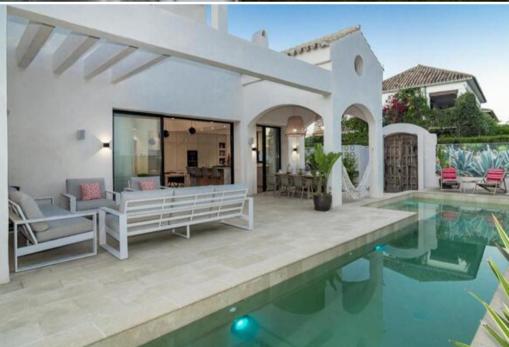

## Villa for rent in Marbella

Spain, Marbella, Golden Mile, Casablanca

VIIIa - REF: TGS-A1682

A great, four bedrooms and four bathrooms, detached villa set only second line beach in the exclusive resort in the Golden Mile.

The villa is built over three levels and enjoys air conditioning hot and cold, private garage for parking and extra staff quarters.

A fantastic location walking distance to amenities, bars, shops, Marbella centre and the beach.

Located in Marbella, 150 metres from Casablanca Beach and 500 metres from La Fontanilla Beach, Villa Sambara Marbella offers air-conditioned accommodation with a balcony and free WiFi. This villa features a private pool, garden and free private parking.