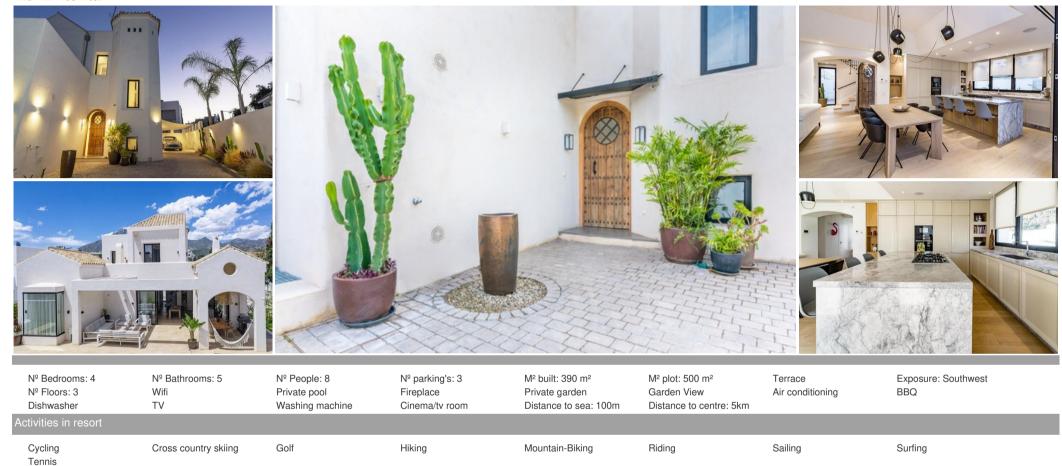

## Villa for rent in Marbella

Spain, Marbella, Golden Mile, Casablanca

VIIIa - REF: TGS-A1682

A great, four bedrooms and four bathrooms, detached villa set only second line beach in the exclusive resort in the Golden Mile.

The villa is built over three levels and enjoys air conditioning hot and cold, private garage for parking and extra staff quarters.

A fantastic location walking distance to amenities, bars, shops, Marbella centre and the beach.

Located in Marbella, 150 metres from Casablanca Beach and 500 metres from La Fontanilla Beach, Villa Sambara Marbella offers air-conditioned accommodation with a balcony and free WiFi. This villa features a private pool, garden and free private parking.

There are 4 bathrooms and a toilet., a TV, a washing machine, a bathroom with a shower and a kitchen equipped with a dishwasher and a microwave.

Towels and bed linen are provided.

Heated floors in all villa

The villa has a terrace.

There are three floors.

| ncludes two cleanings of 4 hours per week.<br>Built completely new in 2019 not renovated.<br>Built size is 390m |                                                                                                                  |                             |
|-----------------------------------------------------------------------------------------------------------------|------------------------------------------------------------------------------------------------------------------|-----------------------------|
| Near Villa in Marbella there are several places of                                                              | interest, such as El Faro Beach, Marbella Bus Station and Plaza de los Naranjos Square. The nearest airport is M | lalaga Airport, 42 km away. |
| Price per week for July and August is 15.000€ /we                                                               | eek.                                                                                                             |                             |
| For long term; 6 months 20.000€ /month. 8 months 18.000€ /month. 10 months 16.000€ /month.                      |                                                                                                                  |                             |
|                                                                                                                 |                                                                                                                  |                             |
|                                                                                                                 |                                                                                                                  |                             |
|                                                                                                                 |                                                                                                                  |                             |
|                                                                                                                 |                                                                                                                  |                             |
|                                                                                                                 |                                                                                                                  |                             |
|                                                                                                                 |                                                                                                                  |                             |
|                                                                                                                 |                                                                                                                  |                             |
|                                                                                                                 |                                                                                                                  |                             |
|                                                                                                                 |                                                                                                                  |                             |
|                                                                                                                 |                                                                                                                  |                             |
|                                                                                                                 |                                                                                                                  |                             |
|                                                                                                                 |                                                                                                                  |                             |
|                                                                                                                 |                                                                                                                  |                             |
|                                                                                                                 |                                                                                                                  |                             |