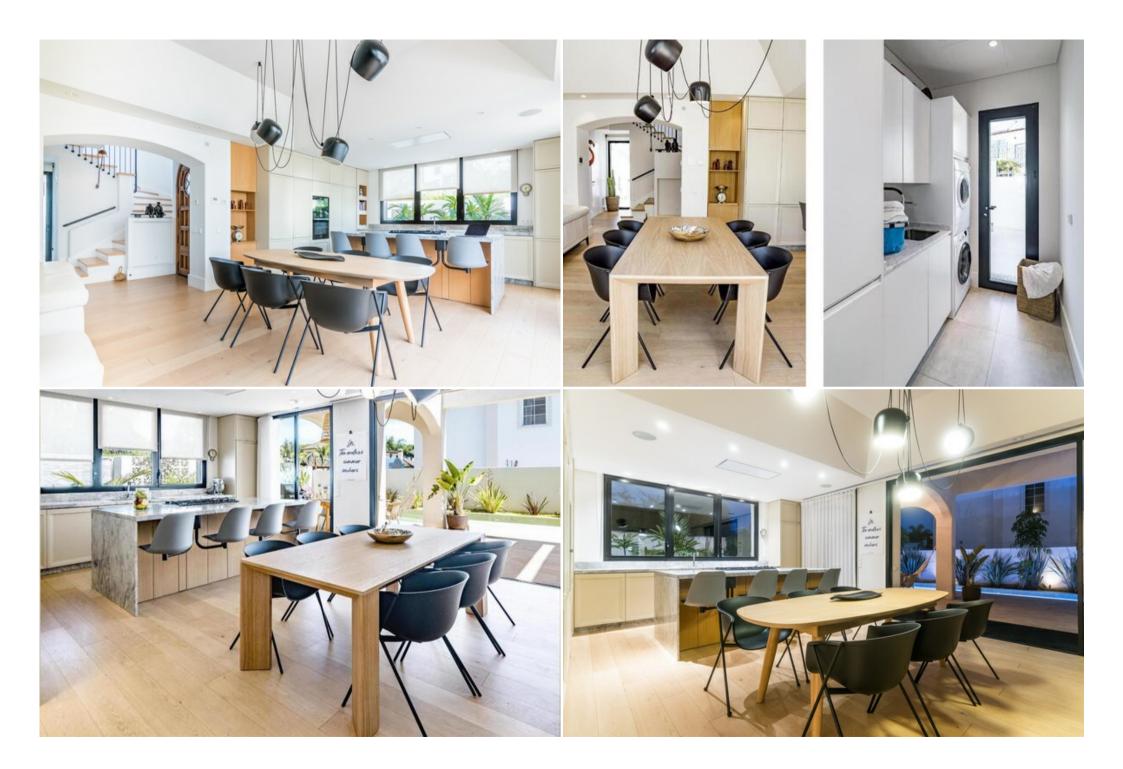

There are 4 bathrooms and a toilet., a TV, a washing machine, a bathroom with a shower and a kitchen equipped with a dishwasher and a microwave.

Towels and bed linen are provided.

Heated floors in all villa