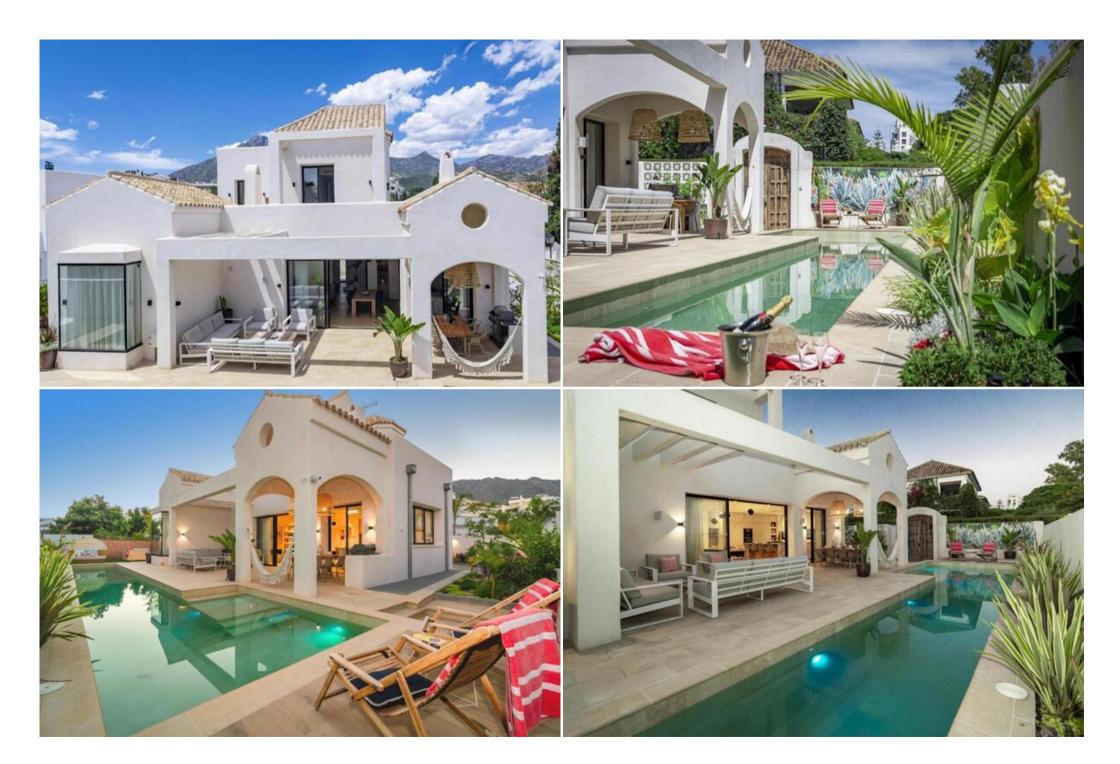

## Villa for rent in Marbella

Spain, Marbella, Golden Mile, Casablanca

VIIIa - REF: TGS-A1682

A great, four bedrooms and four bathrooms, detached villa set only second line beach in the exclusive resort in the Golden Mile.

The villa is built over three levels and enjoys air conditioning hot and cold, private garage for parking and extra staff quarters.

A fantastic location walking distance to amenities, bars, shops, Marbella centre and the beach.

Located in Marbella, 150 metres from Casablanca Beach and 500 metres from La Fontanilla Beach, Villa Sambara Marbella offers air-conditioned accommodation with a balcony and free WiFi. This villa features a private pool, garden and free private parking.

The villa has a terrace.

There are three floors.

| ncludes two cleanings of 4 hours per week.<br>Built completely new in 2019 not renovated.<br>Built size is 390m |                                                                                                                  |                             |
|-----------------------------------------------------------------------------------------------------------------|------------------------------------------------------------------------------------------------------------------|-----------------------------|
| Near Villa in Marbella there are several places of                                                              | interest, such as El Faro Beach, Marbella Bus Station and Plaza de los Naranjos Square. The nearest airport is M | lalaga Airport, 42 km away. |
| Price per week for July and August is 15.000€ /we                                                               | eek.                                                                                                             |                             |
| For long term; 6 months 20.000€ /month. 8 months 18.000€ /month. 10 months 16.000€ /month.                      |                                                                                                                  |                             |
|                                                                                                                 |                                                                                                                  |                             |
|                                                                                                                 |                                                                                                                  |                             |
|                                                                                                                 |                                                                                                                  |                             |
|                                                                                                                 |                                                                                                                  |                             |
|                                                                                                                 |                                                                                                                  |                             |
|                                                                                                                 |                                                                                                                  |                             |
|                                                                                                                 |                                                                                                                  |                             |
|                                                                                                                 |                                                                                                                  |                             |
|                                                                                                                 |                                                                                                                  |                             |
|                                                                                                                 |                                                                                                                  |                             |
|                                                                                                                 |                                                                                                                  |                             |
|                                                                                                                 |                                                                                                                  |                             |
|                                                                                                                 |                                                                                                                  |                             |
|                                                                                                                 |                                                                                                                  |                             |