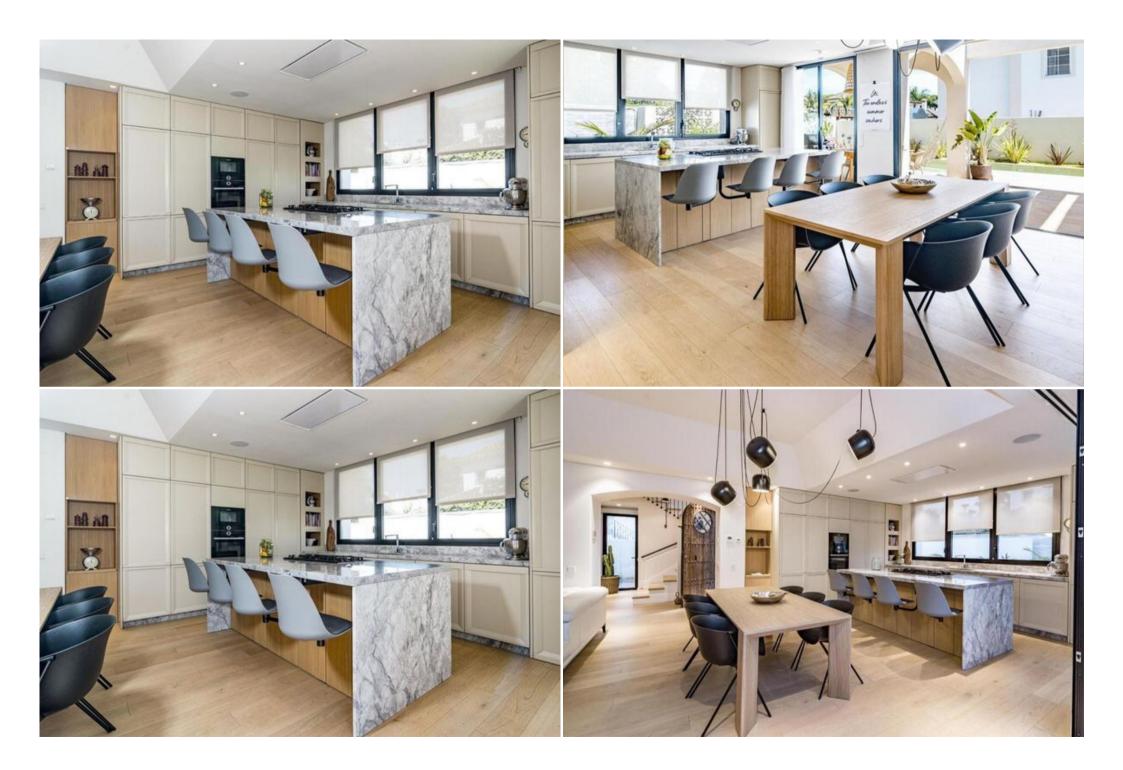

There are 4 bathrooms and a toilet., a TV, a washing machine, a bathroom with a shower and a kitchen equipped with a dishwasher and a microwave.

Towels and bed linen are provided.

Heated floors in all villa