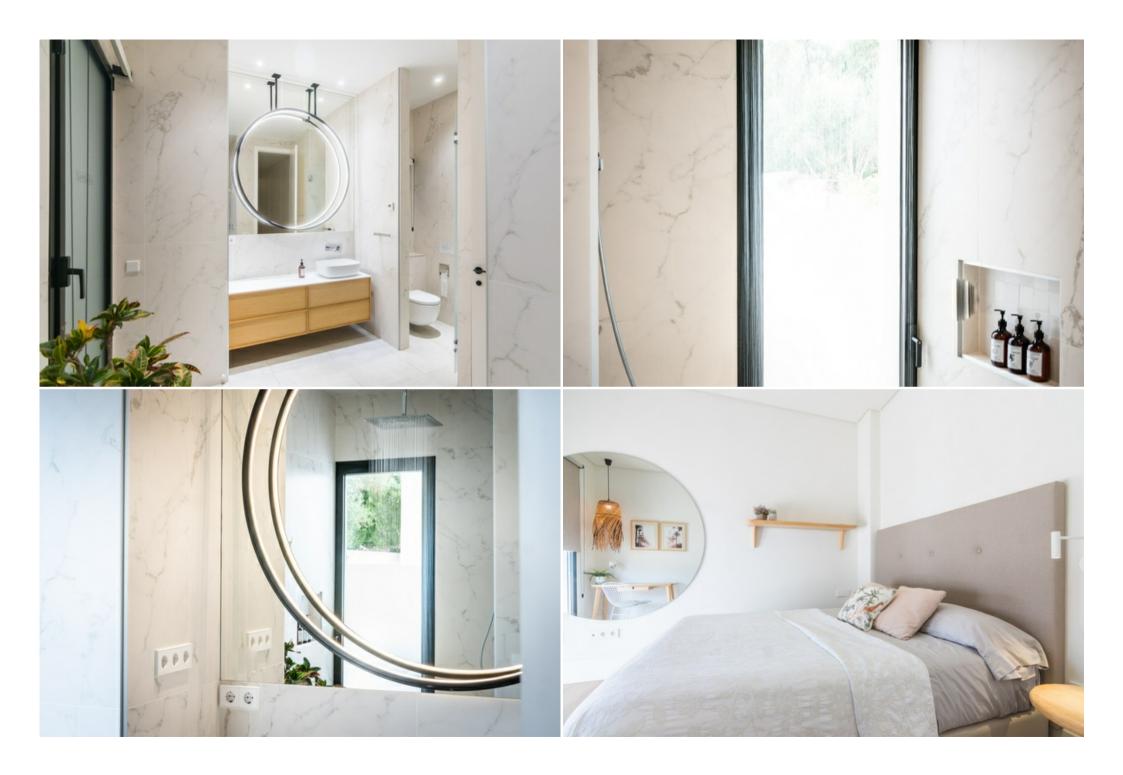

There are 4 bathrooms and a toilet., a TV, a washing machine, a bathroom with a shower and a kitchen equipped with a dishwasher and a microwave.

Towels and bed linen are provided.

Heated floors in all villa