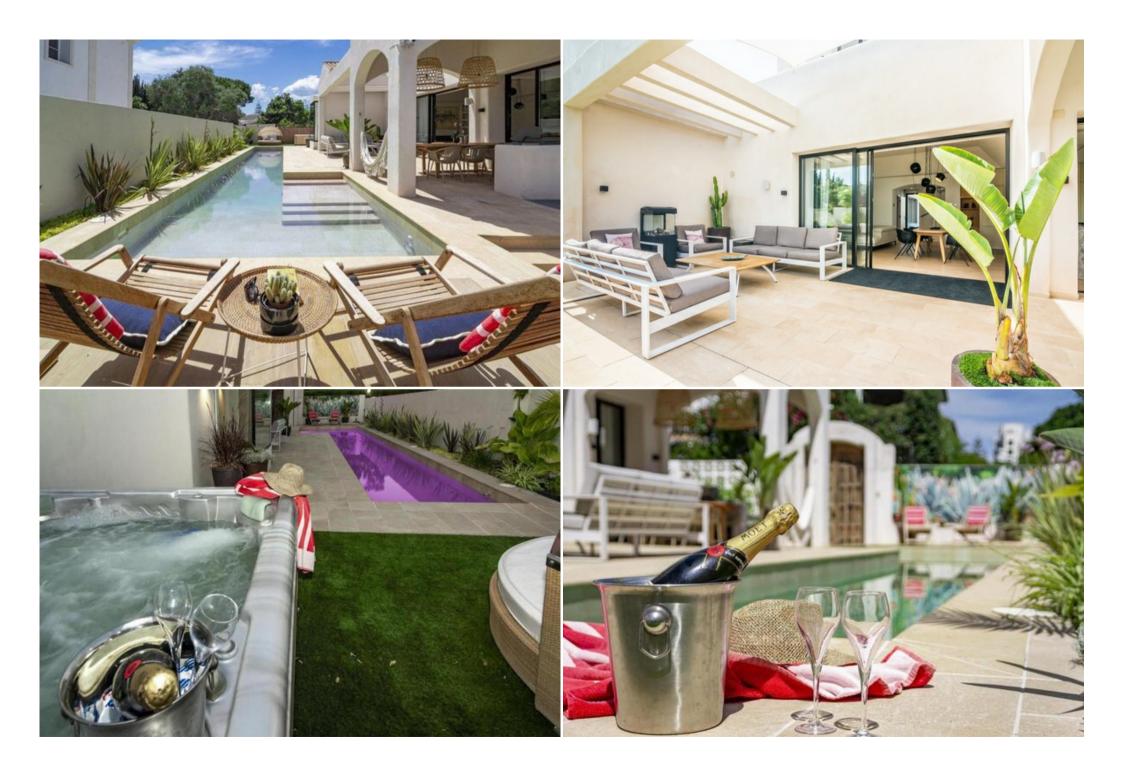

Located in Marbella, 150 metres from Casablanca Beach and 500 metres from La Fontanilla Beach, Villa Sambara Marbella offers air-conditioned accommodation with a balcony and free WiFi. This villa features a private pool, garden and free private parking.

The villa has a terrace.

There are three floors.

| ncludes two cleanings of 4 hours per week.<br>Built completely new in 2019 not renovated.<br>Built size is 390m |                                                                                                                  |                             |
|-----------------------------------------------------------------------------------------------------------------|------------------------------------------------------------------------------------------------------------------|-----------------------------|
| Near Villa in Marbella there are several places of                                                              | interest, such as El Faro Beach, Marbella Bus Station and Plaza de los Naranjos Square. The nearest airport is M | lalaga Airport, 42 km away. |
| Price per week for July and August is 15.000€ /we                                                               | eek.                                                                                                             |                             |
| For long term; 6 months 20.000€ /month. 8 months 18.000€ /month. 10 months 16.000€ /month.                      |                                                                                                                  |                             |
|                                                                                                                 |                                                                                                                  |                             |
|                                                                                                                 |                                                                                                                  |                             |
|                                                                                                                 |                                                                                                                  |                             |
|                                                                                                                 |                                                                                                                  |                             |
|                                                                                                                 |                                                                                                                  |                             |
|                                                                                                                 |                                                                                                                  |                             |
|                                                                                                                 |                                                                                                                  |                             |
|                                                                                                                 |                                                                                                                  |                             |
|                                                                                                                 |                                                                                                                  |                             |
|                                                                                                                 |                                                                                                                  |                             |
|                                                                                                                 |                                                                                                                  |                             |
|                                                                                                                 |                                                                                                                  |                             |
|                                                                                                                 |                                                                                                                  |                             |
|                                                                                                                 |                                                                                                                  |                             |