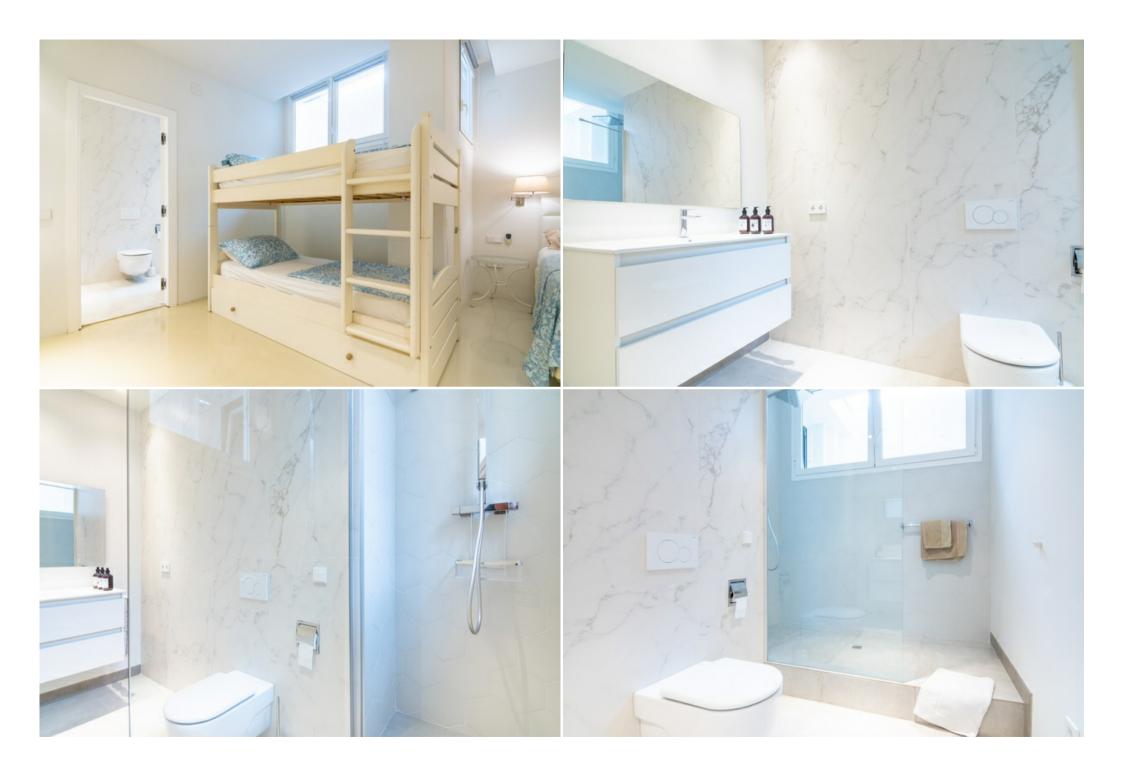

There are 4 bathrooms and a toilet., a TV, a washing machine, a bathroom with a shower and a kitchen equipped with a dishwasher and a microwave.

Towels and bed linen are provided.

Heated floors in all villa