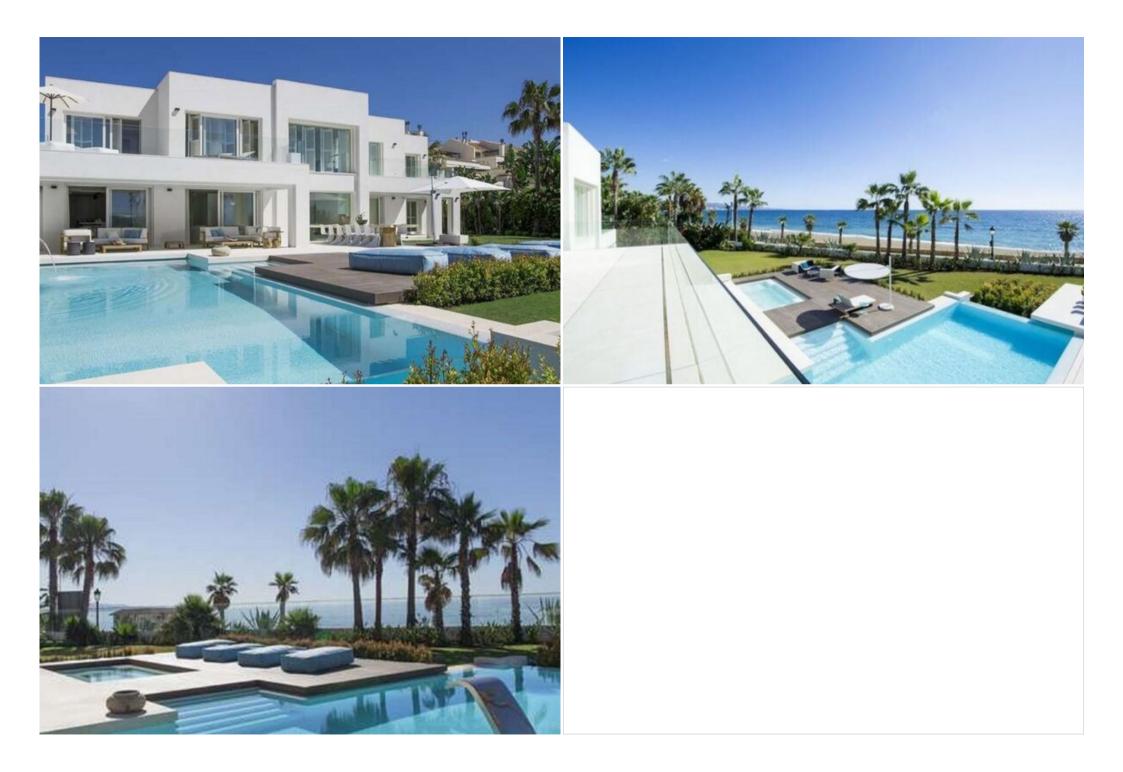

## Luxury Villa for rent in Marbella Rio Verde Beach

Spain, Marbella, Golden Mile, Rio Verde Playa

## Unrivalled Beachfront Luxury on Marbella's Golden Mile

Golf

Mountain-Biking

Riding

Discover an exceptional contemporary villa, perfectly situated on the **frontline beach** of Marbella's iconic **Golden Mile**. This prestigious location, nestled between the vibrant Puerto Banús and the charming Marbella town, offers immediate access to a world of high-end amenities, designer boutiques, and exquisite dining.

Sailing

Surfing

Tennis

Boasting 7 luxurious bedrooms and 7 bathrooms, this magnificent property spans an impressive 1106 m<sup>2</sup> of built area on a generous 1920 m<sup>2</sup> plot. Its south-facing orientation guarantees breathtaking, endless views of the Mediterranean Sea, transforming with the magical light from sunrise to spectacular sunset.

Villa - REF: TGS-A256

Cycling

This is more than just a home; it's a truly unique residence in an exceptional and highly desirable beachfront location on the Golden Mile. Experience the epitome of luxury coastal living. Book your dream holiday in Marbella now!