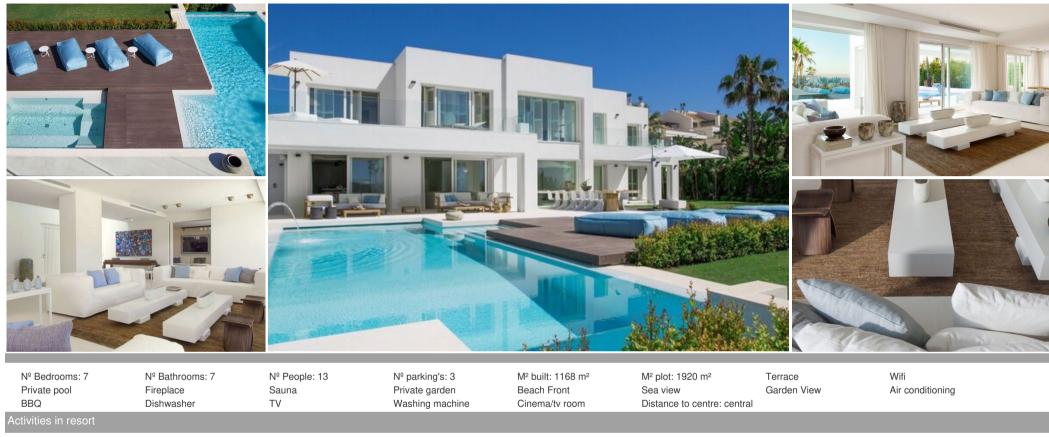

## Unrivalled Beachfront Luxury on Marbella's Golden Mile

Golf

Mountain-Biking

Riding

Discover an exceptional contemporary villa, perfectly situated on the **frontline beach** of Marbella's iconic **Golden Mile**. This prestigious location, nestled between the vibrant Puerto Banús and the charming Marbella town, offers immediate access to a world of high-end amenities, designer boutiques, and exquisite dining.

Sailing

Surfing

Tennis

Boasting 7 luxurious bedrooms and 7 bathrooms, this magnificent property spans an impressive 1106 m<sup>2</sup> of built area on a generous 1920 m<sup>2</sup> plot. Its south-facing orientation guarantees breathtaking, endless views of the Mediterranean Sea, transforming with the magical light from sunrise to spectacular sunset.

Crafted to the **finest quality standards** and integrating cutting-edge technology, this villa is distributed across two levels plus a vast basement. The lower level is a haven of entertainment and wellness, featuring a **state-of-the-art cinema room**, a fully equipped **fitness room**, a relaxing **sauna**, and a sophisticated **wine cellar**.

The main living spaces are designed for grand entertaining and comfortable family life, including a **spacious living and dining room**, a dedicated television room, a **gourmet kitchen with a breakfast area**, and a convenient guest cloakroom. Each of the six en-suite bedrooms offers ample cupboard space and access to both covered and open terraces, inviting the outside in. The property also benefits from separate staff quarters with independent access and a private garage.