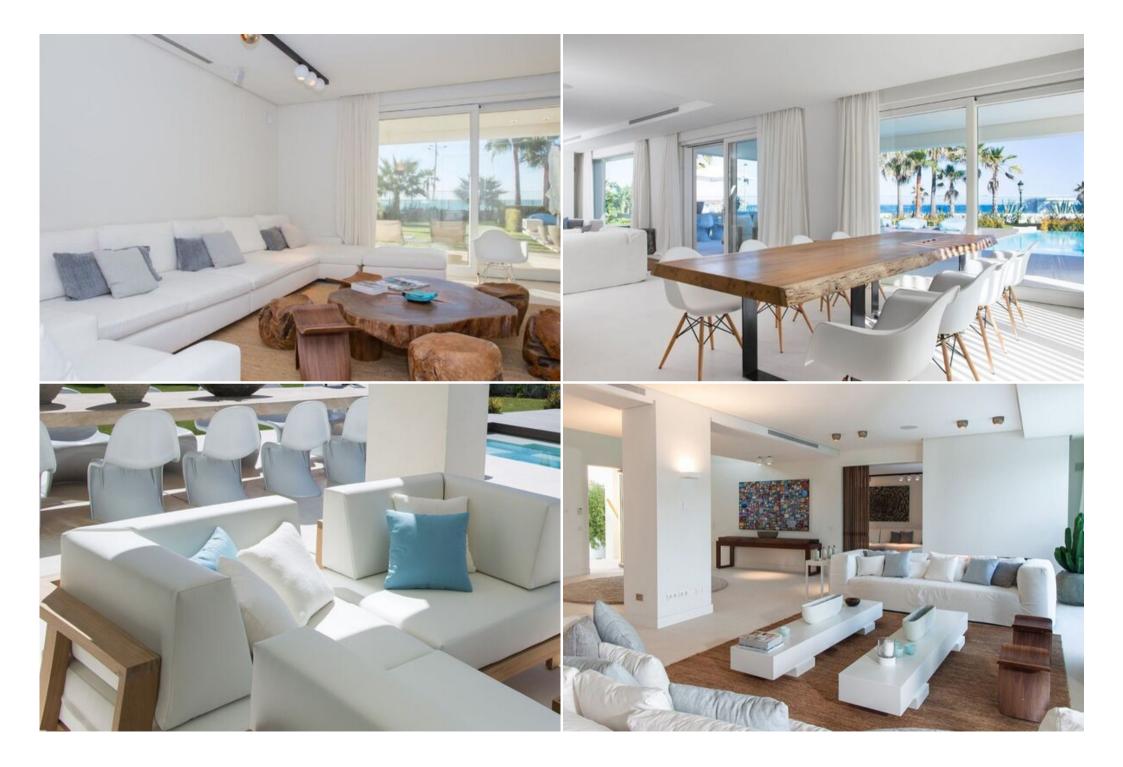

Sailing

Surfing

Tennis

Boasting 7 luxurious bedrooms and 7 bathrooms, this magnificent property spans an impressive 1106 m<sup>2</sup> of built area on a generous 1920 m<sup>2</sup> plot. Its south-facing orientation guarantees breathtaking, endless views of the Mediterranean Sea, transforming with the magical light from sunrise to spectacular sunset.

The main living spaces are designed for grand entertaining and comfortable family life, including a **spacious living and dining room**, a dedicated television room, a **gourmet kitchen with a breakfast area**, and a convenient guest cloakroom. Each of the six en-suite bedrooms offers ample cupboard space and access to both covered and open terraces, inviting the outside in. The property also benefits from separate staff quarters with independent access and a private garage.