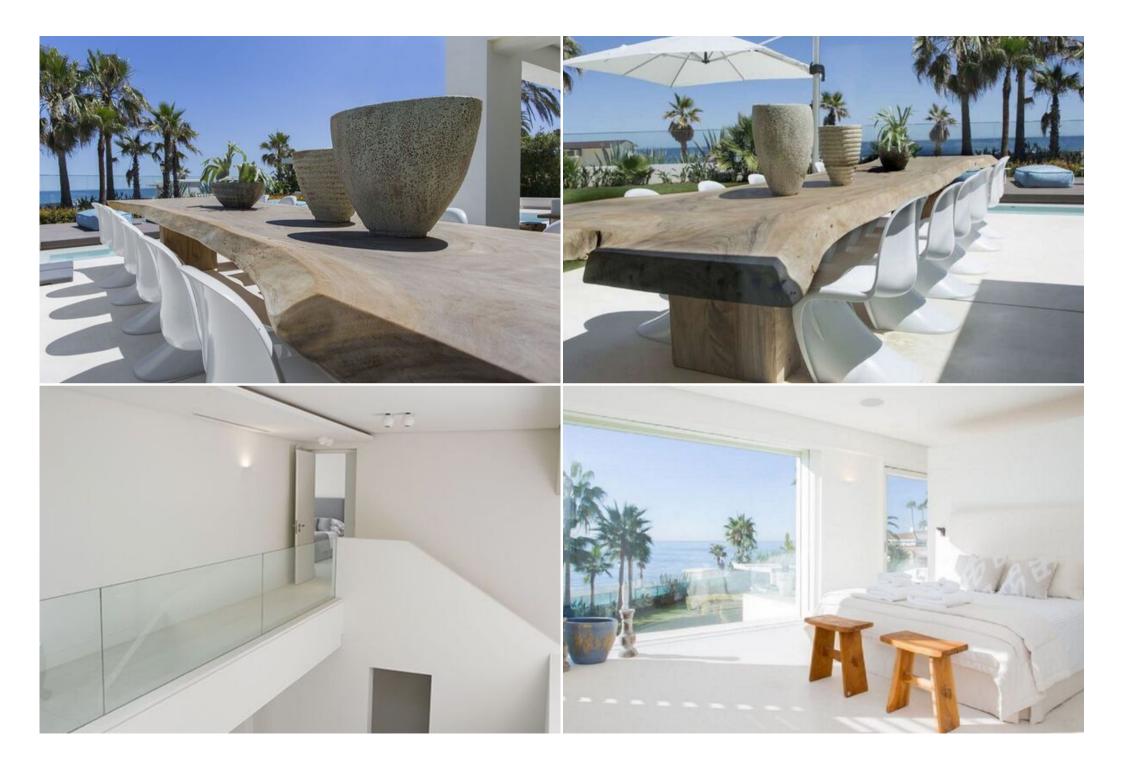

Sailing

Surfing

Tennis

Boasting 7 luxurious bedrooms and 7 bathrooms, this magnificent property spans an impressive 1106 m<sup>2</sup> of built area on a generous 1920 m<sup>2</sup> plot. Its south-facing orientation guarantees breathtaking, endless views of the Mediterranean Sea, transforming with the magical light from sunrise to spectacular sunset.

The main living spaces are designed for grand entertaining and comfortable family life, including a **spacious living and dining room**, a dedicated television room, a **gourmet kitchen with a breakfast area**, and a convenient guest cloakroom. Each of the six en-suite bedrooms offers ample cupboard space and access to both covered and open terraces, inviting the outside in. The property also benefits from separate staff quarters with independent access and a private garage.