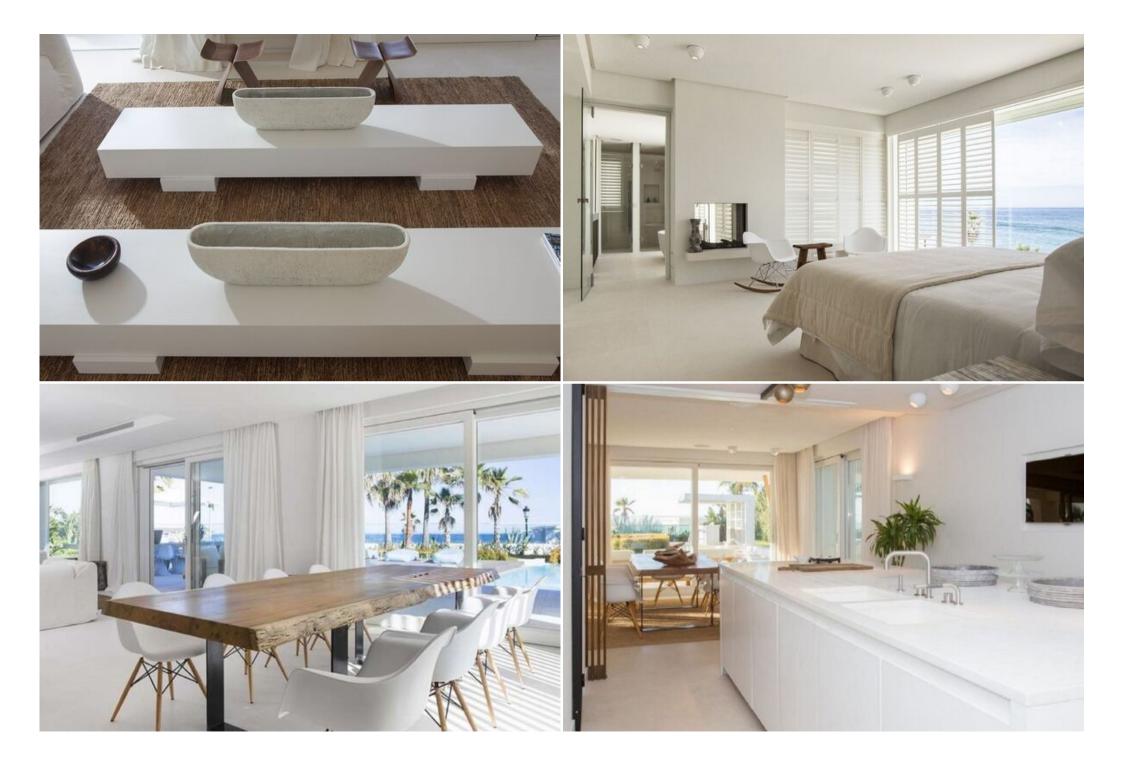

The main living spaces are designed for grand entertaining and comfortable family life, including a **spacious living and dining room**, a dedicated television room, a **gourmet kitchen with a breakfast area**, and a convenient guest cloakroom. Each of the six en-suite bedrooms offers ample cupboard space and access to both covered and open terraces, inviting the outside in. The property also benefits from separate staff quarters with independent access and a private garage.