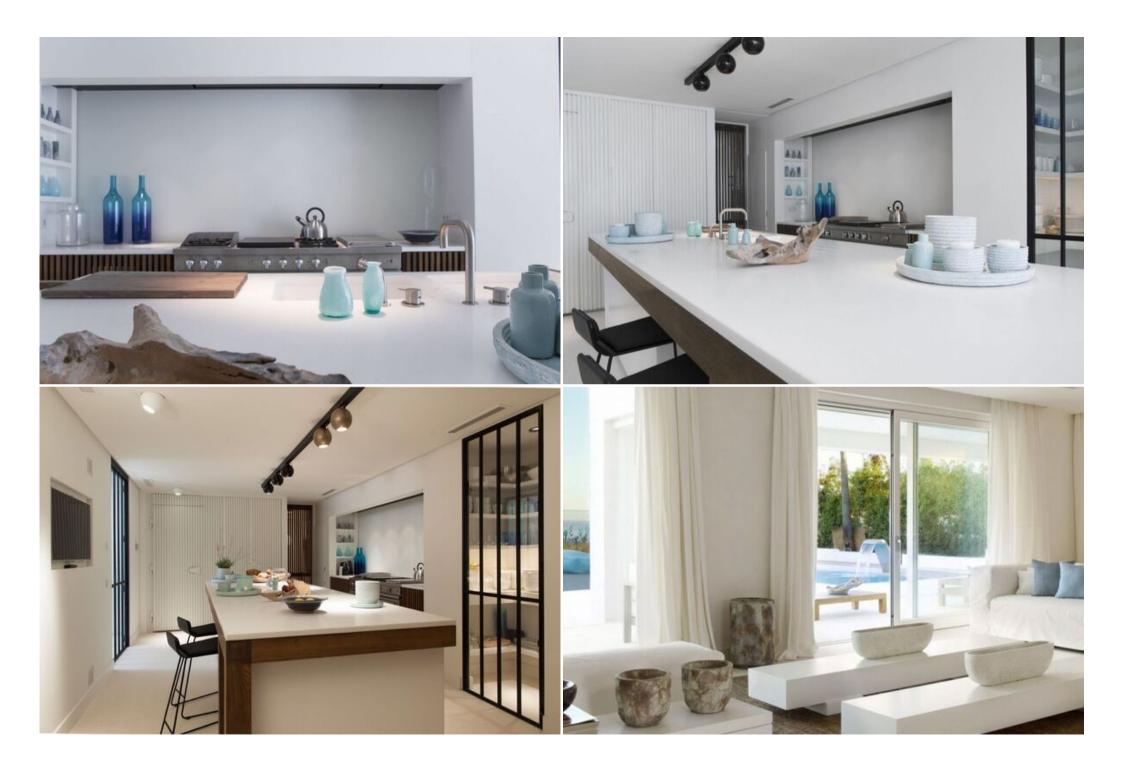

The main living spaces are designed for grand entertaining and comfortable family life, including a **spacious living and dining room**, a dedicated television room, a **gourmet kitchen with a breakfast area**, and a convenient guest cloakroom. Each of the six en-suite bedrooms offers ample cupboard space and access to both covered and open terraces, inviting the outside in. The property also benefits from separate staff quarters with independent access and a private garage.