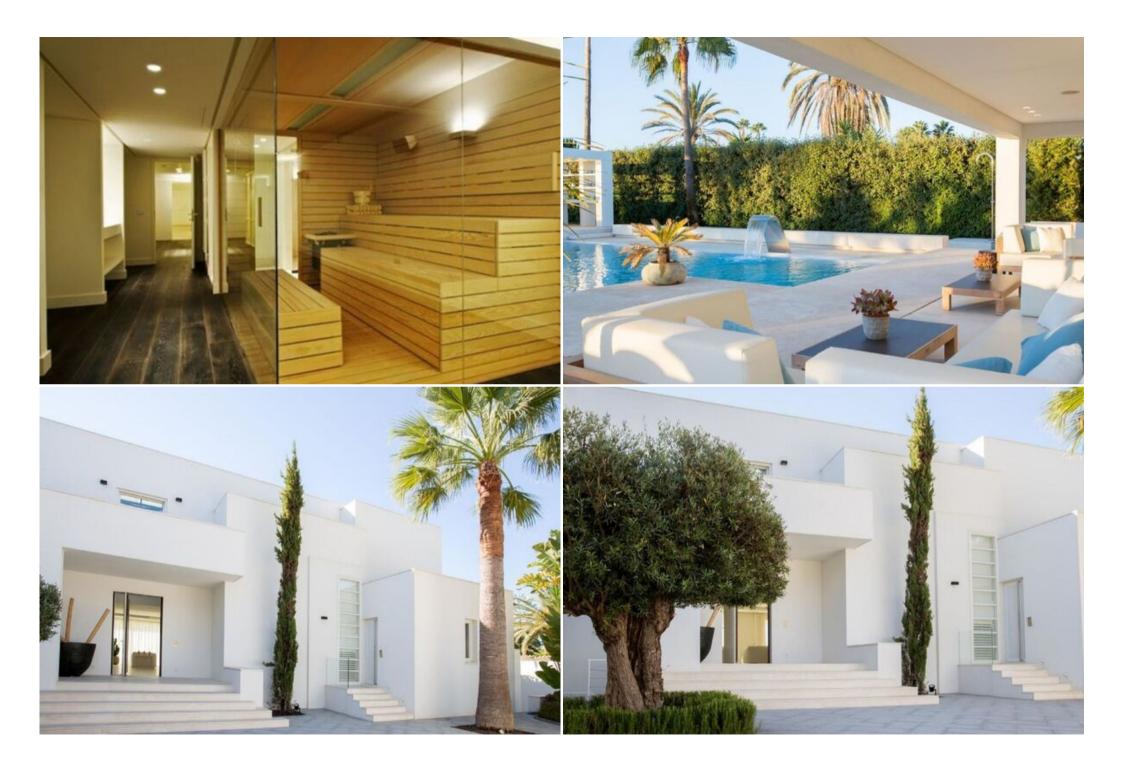

Crafted to the **finest quality standards** and integrating cutting-edge technology, this villa is distributed across two levels plus a vast basement. The lower level is a haven of entertainment and wellness, featuring a **state-of-the-art cinema room**, a fully equipped **fitness room**, a relaxing **sauna**, and a sophisticated **wine cellar**.

The main living spaces are designed for grand entertaining and comfortable family life, including a **spacious living and dining room**, a dedicated television room, a **gourmet kitchen with a breakfast area**, and a convenient guest cloakroom. Each of the six en-suite bedrooms offers ample cupboard space and access to both covered and open terraces, inviting the outside in. The property also benefits from separate staff quarters with independent access and a private garage.