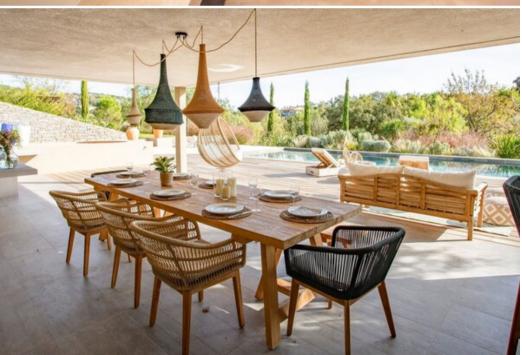

## FEATURES and SERVICES

- Fully equipped kitchen with breakfast bar
- Formal dining room with seating for 8 Dishwasher