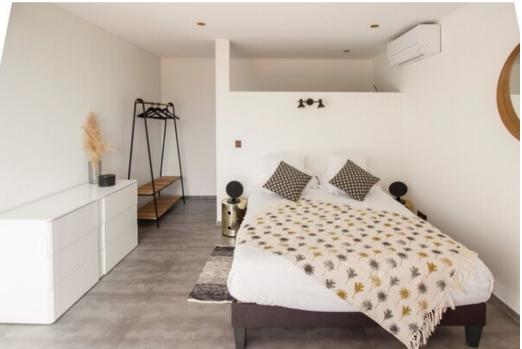

#### BEDROOM AND BATHROOM

- Bedroom 1 Master: King size bed, en-suite bathroom with separate shower and bath, dressing room, television, safe, safe deposit box.
- Bedroom 2: queen size bed, ensuite bathroom with separate shower, TV
- Bedroom 3: double bed, ensuite bathroom with separate shower, TV, terrace.

- Bedroom 4: 2 single beds (can be converted into a king size bed), shared access to hallway bathroom, separate shower and bathtub, television.