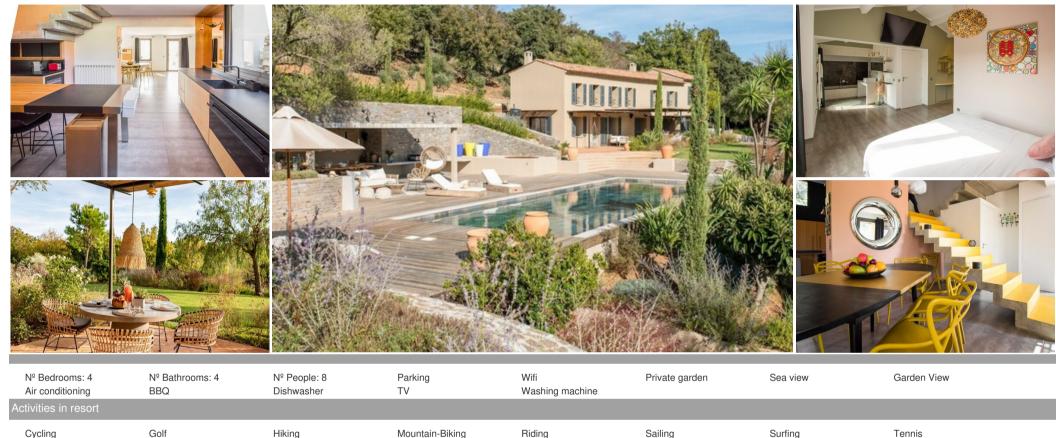

# Luxury accommodation in Hyères, Provence-Alpes-Côte d'Azur,

France

Villa - REF: TGS-A3265

Luxury accommodation in Hyères, Provence-Alpes-Côte d'Azur, France

8 travellers

- 4 bedrooms
- 5 beds
- 4 bathrooms

Set high in the hills above Hyères, this villa boasts enchanting views of the countryside. The effortlessly modern interior is both stylish and comfortable. Pull fresh produce from the garden, stroll through the wooded park or challenge the gang to a bowling tournament. A good book can be devoured in the hammock before diving into the pool. White sandy beaches and aromatic markets await you nearby.

## FEATURES and SERVICES

- Fully equipped kitchen with breakfast bar
- Formal dining room with seating for 8 Dishwasher

## Dishwasher

- Coffee machine
- Espresso machine
- Wifi
- Satellite TV
- Sonos sound system
- Fireplace
- Air conditioning

## **OUTDOOR FEATURES**

- Swimming pool heated at extra cost
- Sun loungers
- Terrace
- Parking at the entrance: 10 spaces.