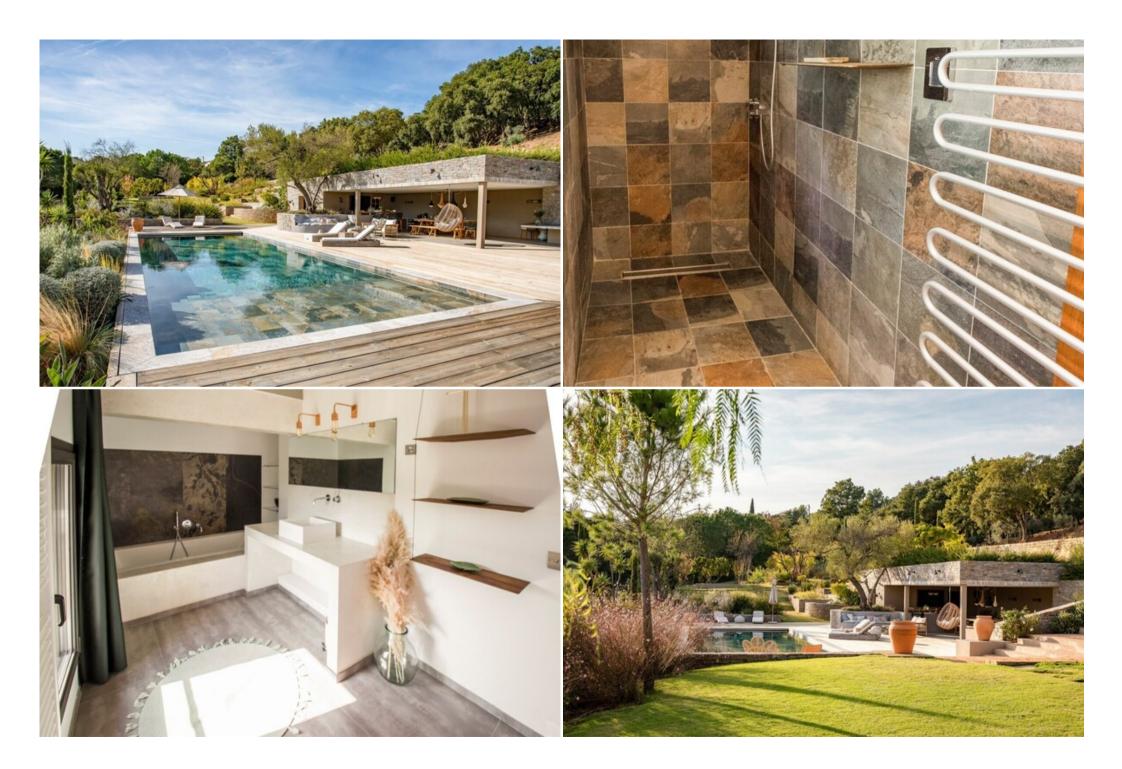

Set high in the hills above Hyères, this villa boasts enchanting views of the countryside. The effortlessly modern interior is both stylish and comfortable. Pull fresh produce from the garden, stroll through the wooded park or challenge the gang to a bowling tournament. A good book can be devoured in the hammock before diving into the pool. White sandy beaches and aromatic markets await you nearby.

#### BEDROOM AND BATHROOM

- Bedroom 1 Master: King size bed, en-suite bathroom with separate shower and bath, dressing room, television, safe, safe deposit box.
- Bedroom 2: queen size bed, ensuite bathroom with separate shower, TV
- Bedroom 3: double bed, ensuite bathroom with separate shower, TV, terrace.

## **OUTDOOR FEATURES**

- Swimming pool heated at extra cost
- Sun loungers
- Terrace
- Parking at the entrance: 10 spaces.