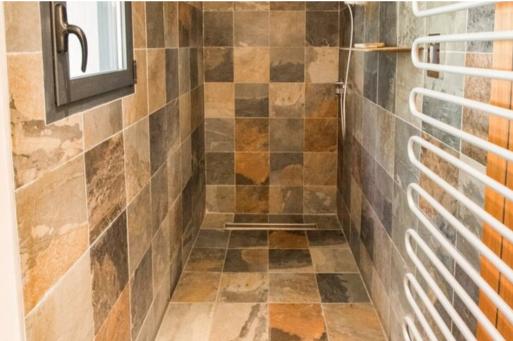

#### BEDROOM AND BATHROOM

- Bedroom 1 Master: King size bed, en-suite bathroom with separate shower and bath, dressing room, television, safe, safe deposit box.
- Bedroom 2: queen size bed, ensuite bathroom with separate shower, TV
- Bedroom 3: double bed, ensuite bathroom with separate shower, TV, terrace.

- Bedroom 4: 2 single beds (can be converted into a king size bed), shared access to hallway bathroom, separate shower and bathtub, television.