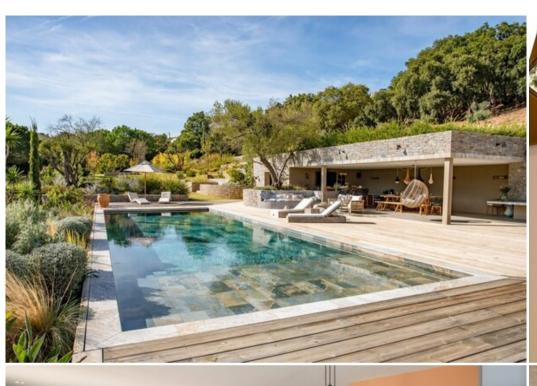

## **OUTDOOR FEATURES**

- Swimming pool heated at extra cost
- Sun loungers
- Terrace
- Parking at the entrance: 10 spaces.