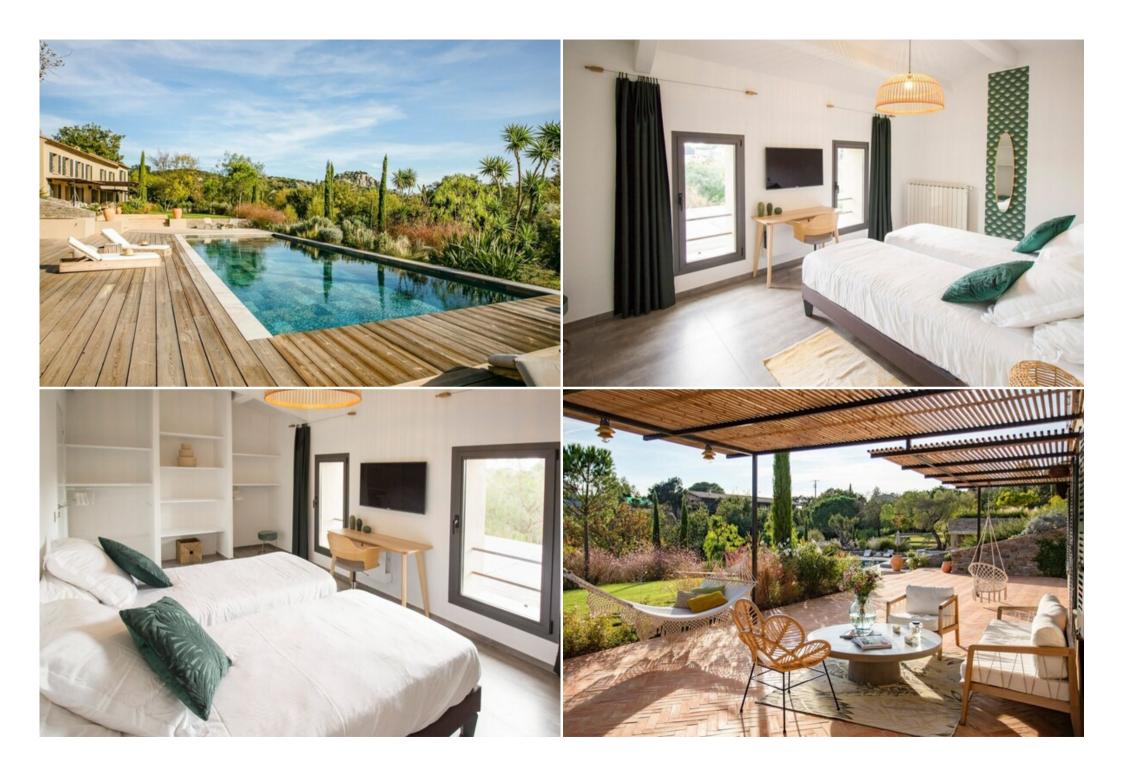

Set high in the hills above Hyères, this villa boasts enchanting views of the countryside. The effortlessly modern interior is both stylish and comfortable. Pull fresh produce from the garden, stroll through the wooded park or challenge the gang to a bowling tournament. A good book can be devoured in the hammock before diving into the pool. White sandy beaches and aromatic markets await you nearby.

#### BEDROOM AND BATHROOM

- Bedroom 1 Master: King size bed, en-suite bathroom with separate shower and bath, dressing room, television, safe, safe deposit box.
- Bedroom 2: queen size bed, ensuite bathroom with separate shower, TV
- Bedroom 3: double bed, ensuite bathroom with separate shower, TV, terrace.

- Bedroom 4: 2 single beds (can be converted into a king size bed), shared access to hallway bathroom, separate shower and bathtub, television.

## **OUTDOOR FEATURES**

- Swimming pool heated at extra cost
- Sun loungers
- Terrace
- Parking at the entrance: 10 spaces.