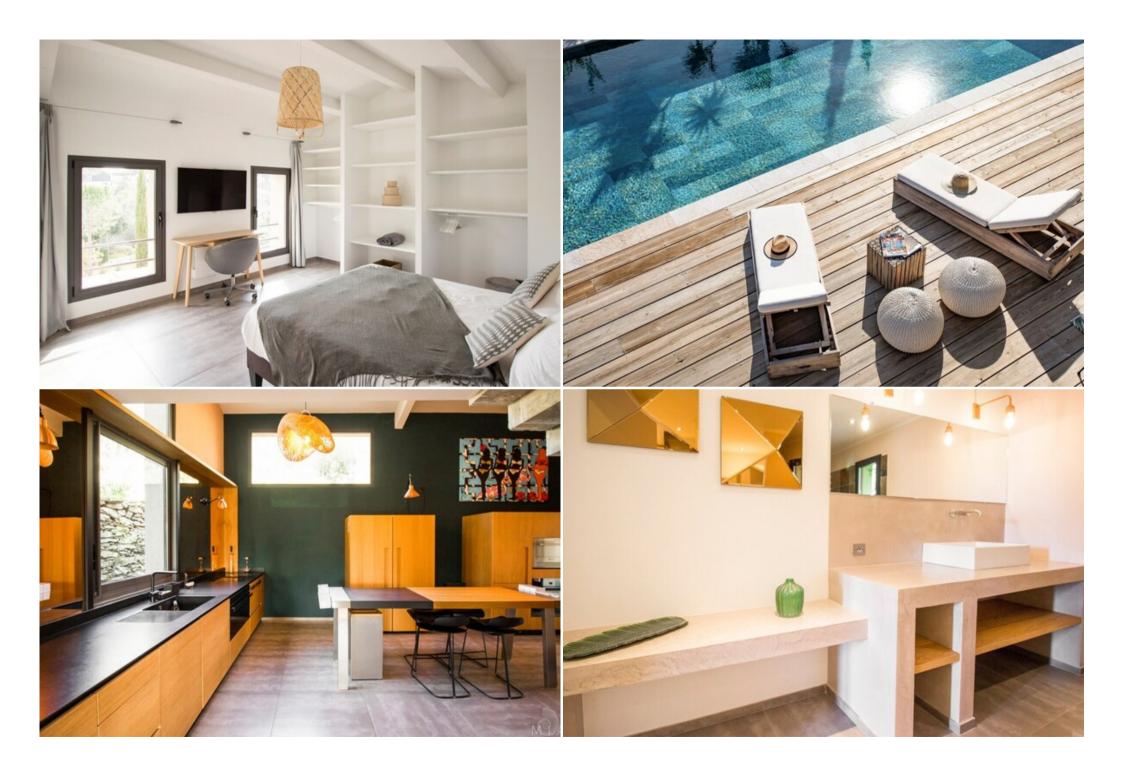

#### BEDROOM AND BATHROOM

- Bedroom 1 Master: King size bed, en-suite bathroom with separate shower and bath, dressing room, television, safe, safe deposit box.
- Bedroom 2: queen size bed, ensuite bathroom with separate shower, TV
- Bedroom 3: double bed, ensuite bathroom with separate shower, TV, terrace.

- Bedroom 4: 2 single beds (can be converted into a king size bed), shared access to hallway bathroom, separate shower and bathtub, television.

## FEATURES and SERVICES

- Fully equipped kitchen with breakfast bar
- Formal dining room with seating for 8 Dishwasher

## **OUTDOOR FEATURES**

- Swimming pool heated at extra cost
- Sun loungers
- Terrace
- Parking at the entrance: 10 spaces.