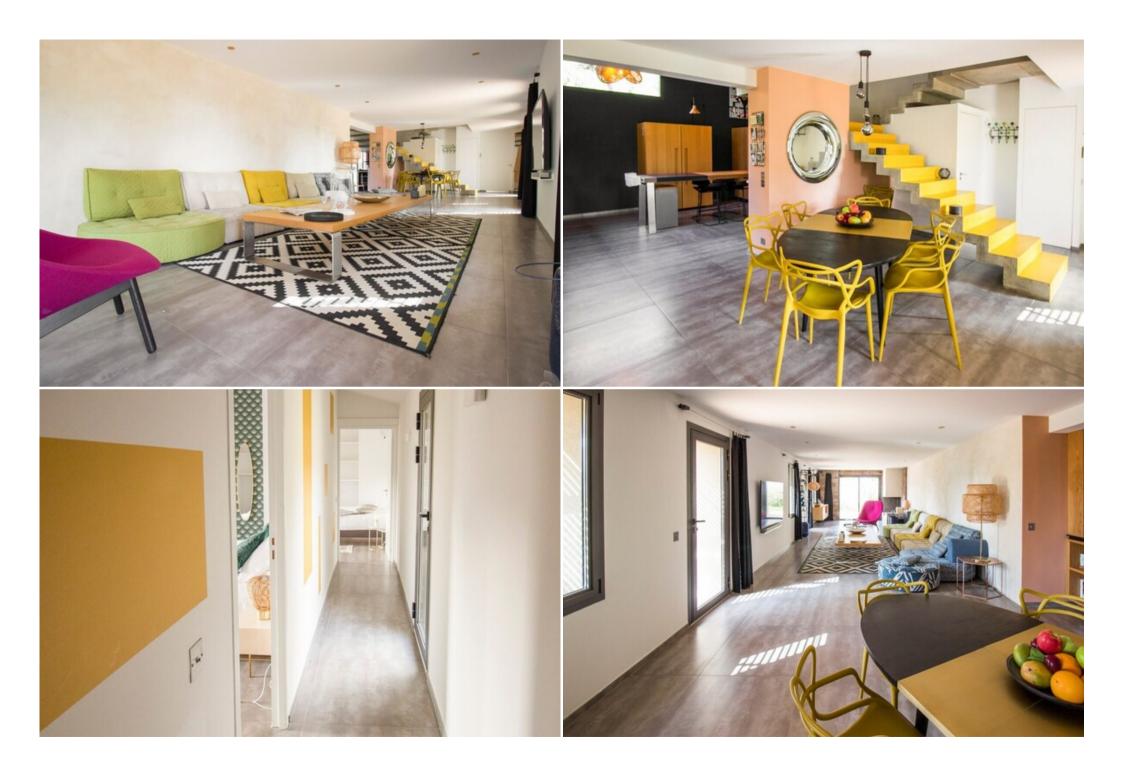

Set high in the hills above Hyères, this villa boasts enchanting views of the countryside. The effortlessly modern interior is both stylish and comfortable. Pull fresh produce from the garden, stroll through the wooded park or challenge the gang to a bowling tournament. A good book can be devoured in the hammock before diving into the pool. White sandy beaches and aromatic markets await you nearby.

## FEATURES and SERVICES

- Fully equipped kitchen with breakfast bar
- Formal dining room with seating for 8 Dishwasher