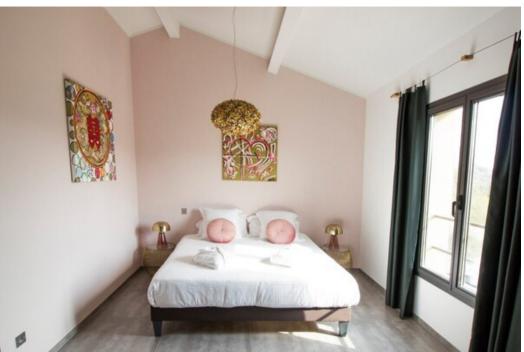

#### BEDROOM AND BATHROOM

- Bedroom 1 Master: King size bed, en-suite bathroom with separate shower and bath, dressing room, television, safe, safe deposit box.
- Bedroom 2: queen size bed, ensuite bathroom with separate shower, TV
- Bedroom 3: double bed, ensuite bathroom with separate shower, TV, terrace.