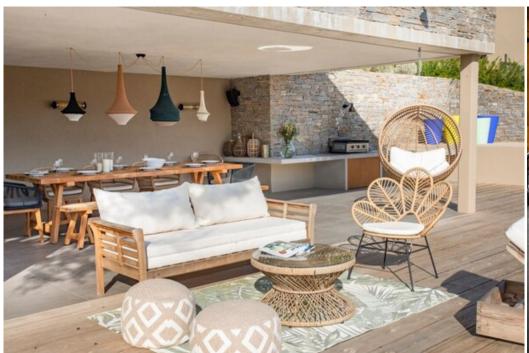

## FEATURES and SERVICES

- Fully equipped kitchen with breakfast bar
- Formal dining room with seating for 8 Dishwasher

## **OUTDOOR FEATURES**

- Swimming pool heated at extra cost
- Sun loungers
- Terrace
- Parking at the entrance: 10 spaces.