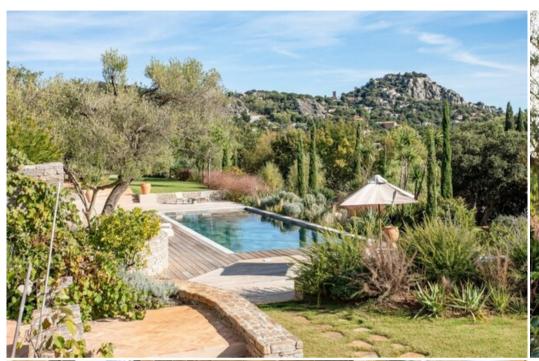

## **OUTDOOR FEATURES**

- Swimming pool heated at extra cost
- Sun loungers
- Terrace
- Parking at the entrance: 10 spaces.