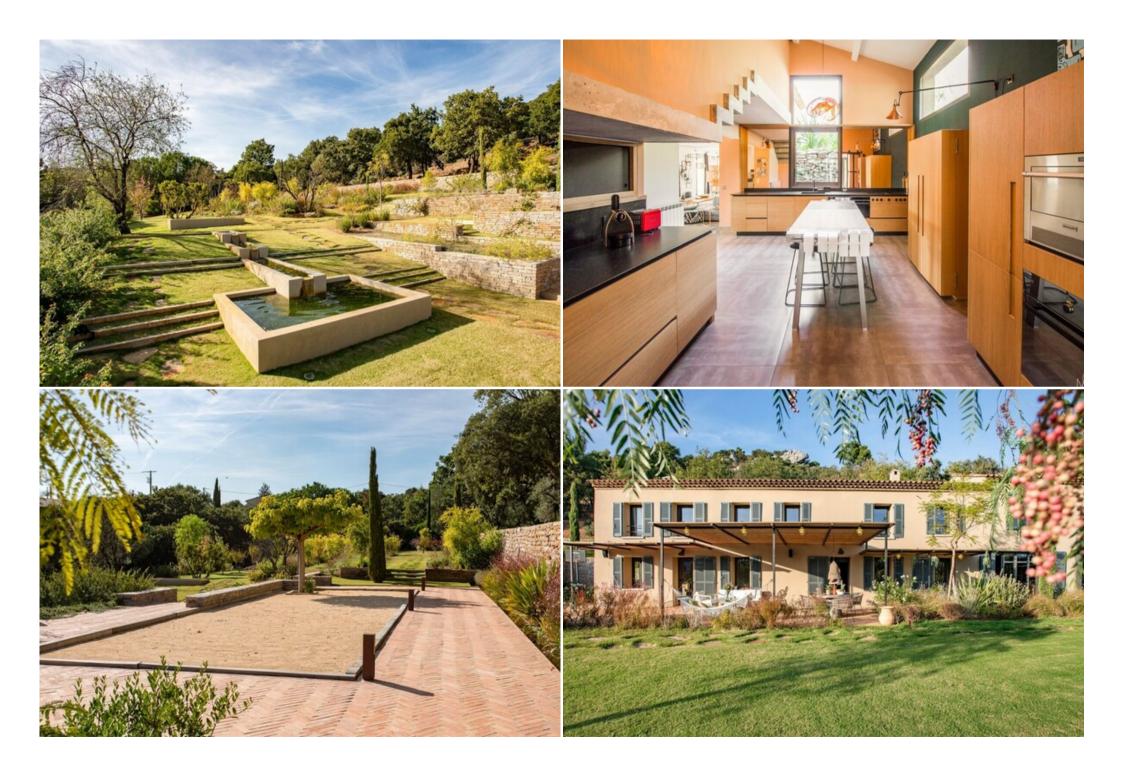

Set high in the hills above Hyères, this villa boasts enchanting views of the countryside. The effortlessly modern interior is both stylish and comfortable. Pull fresh produce from the garden, stroll through the wooded park or challenge the gang to a bowling tournament. A good book can be devoured in the hammock before diving into the pool. White sandy beaches and aromatic markets await you nearby.

## **OUTDOOR FEATURES**

- Swimming pool heated at extra cost
- Sun loungers
- Terrace
- Parking at the entrance: 10 spaces.