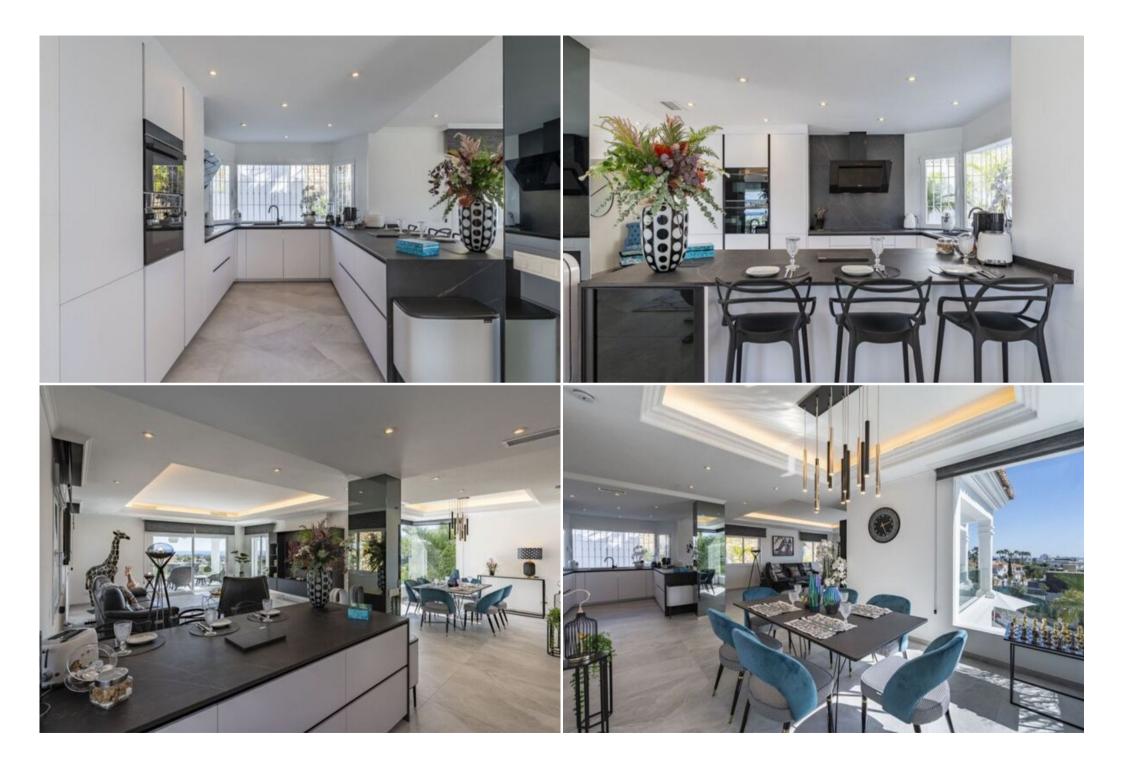

Facing south, this villa spans three levels. The entrance level features a luminous living room adorned with a fireplace and a dining room, alongside a newly renovated modern kitchen equipped with top-of-theline appliances, and a guest cloakroom. The living room enjoys breathtaking panoramic sea and golf views, with direct access to the covered terrace. A staircase from the main level leads to a lower level housing the garden, a heart-shaped swimming pool with sun loungers and a gymnasium.