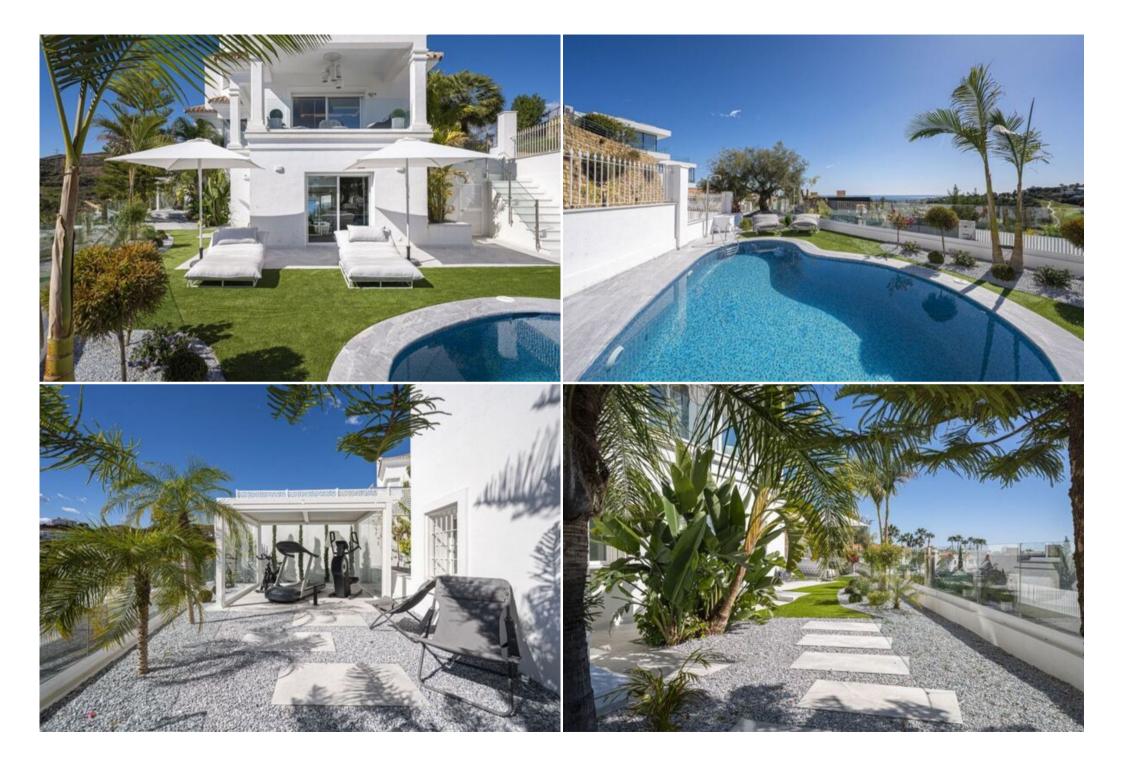

Facing south, this villa spans three levels. The entrance level features a luminous living room adorned with a fireplace and a dining room, alongside a newly renovated modern kitchen equipped with top-of-theline appliances, and a guest cloakroom. The living room enjoys breathtaking panoramic sea and golf views, with direct access to the covered terrace. A staircase from the main level leads to a lower level housing the garden, a heart-shaped swimming pool with sun loungers and a gymnasium.