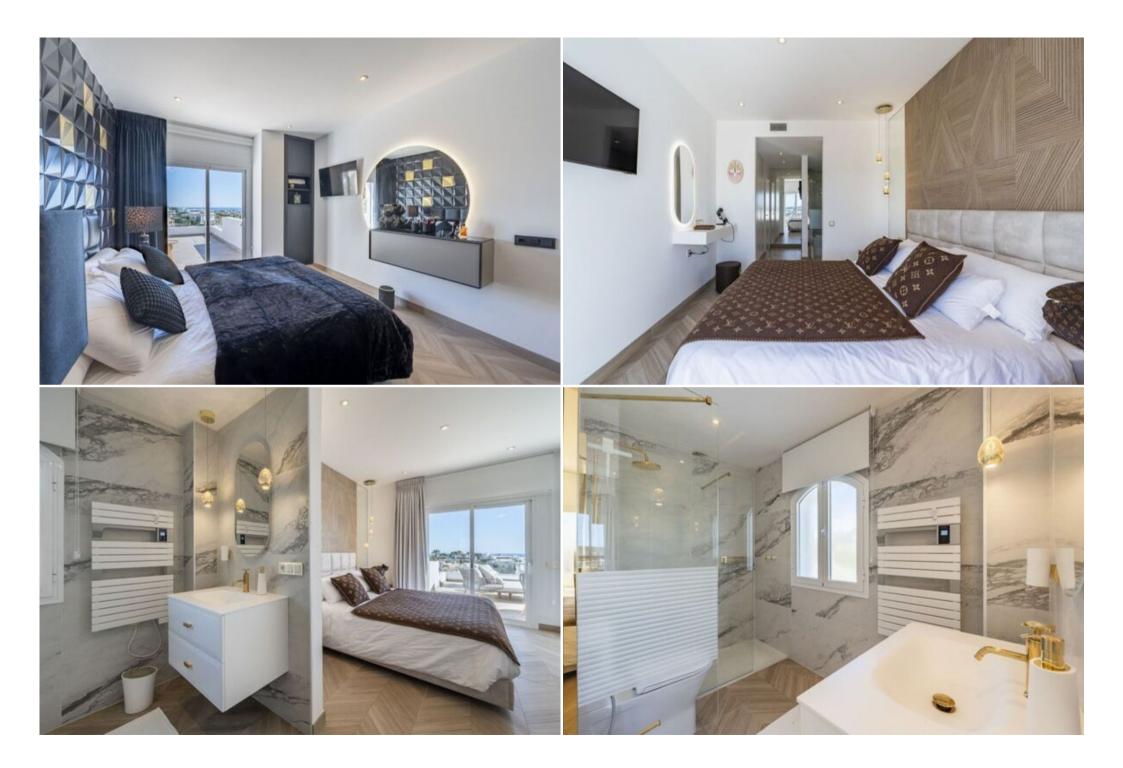

The upper level hosts a master bedroom en-suite and two guest bedrooms en-suite with private terraces and panoramic views.

The first sub-level, positioned at the garden level, accommodates two bedrooms, one en-suite with partial sea views, a spectacular entertainment room with a cinema, a sauna, storage room, a compact independent kitchen, a massage seat and a living room with direct garden access. The second sub-level features a double living room with a dining area and a garage for two cars.