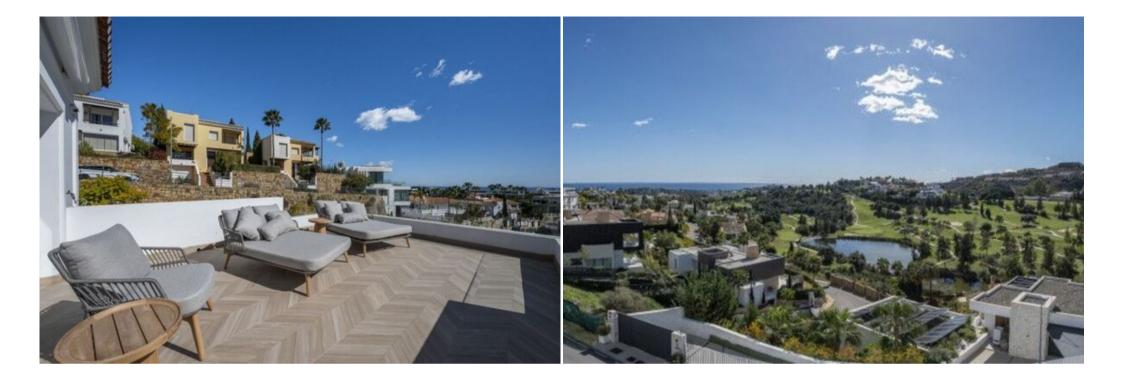

Facing south, this villa spans three levels. The entrance level features a luminous living room adorned with a fireplace and a dining room, alongside a newly renovated modern kitchen equipped with top-of-theline appliances, and a guest cloakroom. The living room enjoys breathtaking panoramic sea and golf views, with direct access to the covered terrace. A staircase from the main level leads to a lower level housing the garden, a heart-shaped swimming pool with sun loungers and a gymnasium.

The upper level hosts a master bedroom en-suite and two guest bedrooms en-suite with private terraces and panoramic views.

The first sub-level, positioned at the garden level, accommodates two bedrooms, one en-suite with partial sea views, a spectacular entertainment room with a cinema, a sauna, storage room, a compact independent kitchen, a massage seat and a living room with direct garden access. The second sub-level features a double living room with a dining area and a garage for two cars.