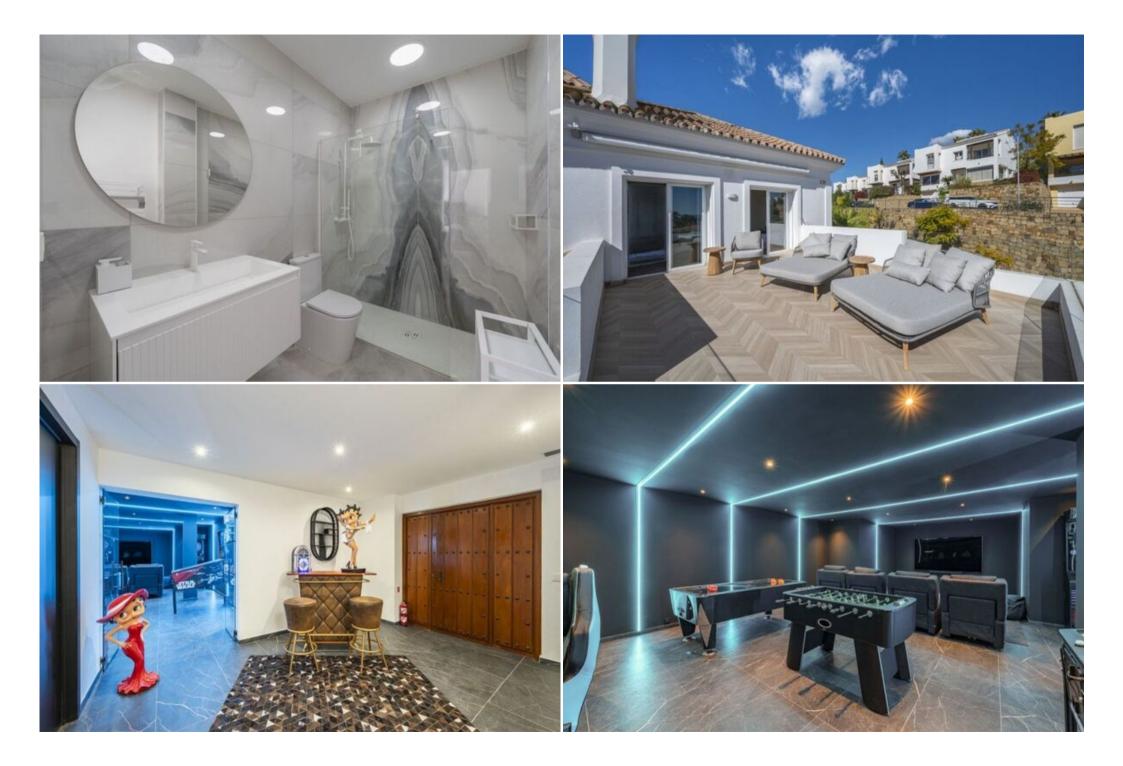

Facing south, this villa spans three levels. The entrance level features a luminous living room adorned with a fireplace and a dining room, alongside a newly renovated modern kitchen equipped with top-of-theline appliances, and a guest cloakroom. The living room enjoys breathtaking panoramic sea and golf views, with direct access to the covered terrace. A staircase from the main level leads to a lower level housing the garden, a heart-shaped swimming pool with sun loungers and a gymnasium.

The upper level hosts a master bedroom en-suite and two guest bedrooms en-suite with private terraces and panoramic views.

The first sub-level, positioned at the garden level, accommodates two bedrooms, one en-suite with partial sea views, a spectacular entertainment room with a cinema, a sauna, storage room, a compact independent kitchen, a massage seat and a living room with direct garden access. The second sub-level features a double living room with a dining area and a garage for two cars.