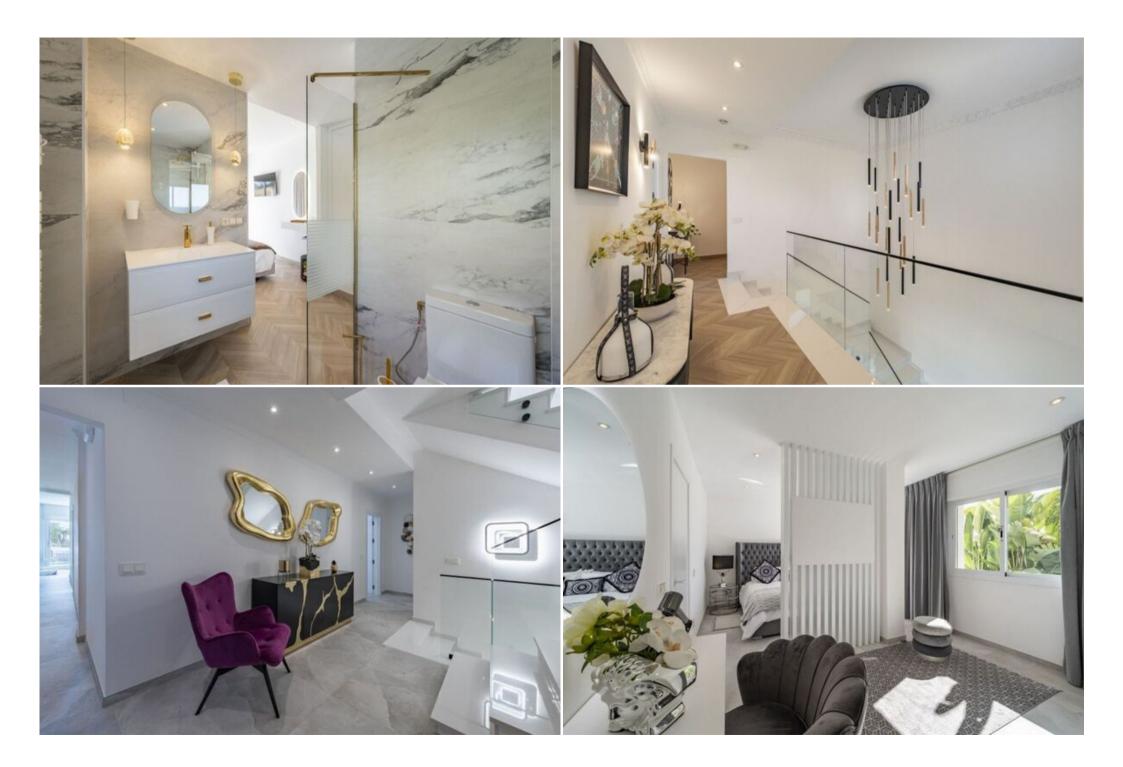

The upper level hosts a master bedroom en-suite and two guest bedrooms en-suite with private terraces and panoramic views.

The first sub-level, positioned at the garden level, accommodates two bedrooms, one en-suite with partial sea views, a spectacular entertainment room with a cinema, a sauna, storage room, a compact independent kitchen, a massage seat and a living room with direct garden access. The second sub-level features a double living room with a dining area and a garage for two cars.