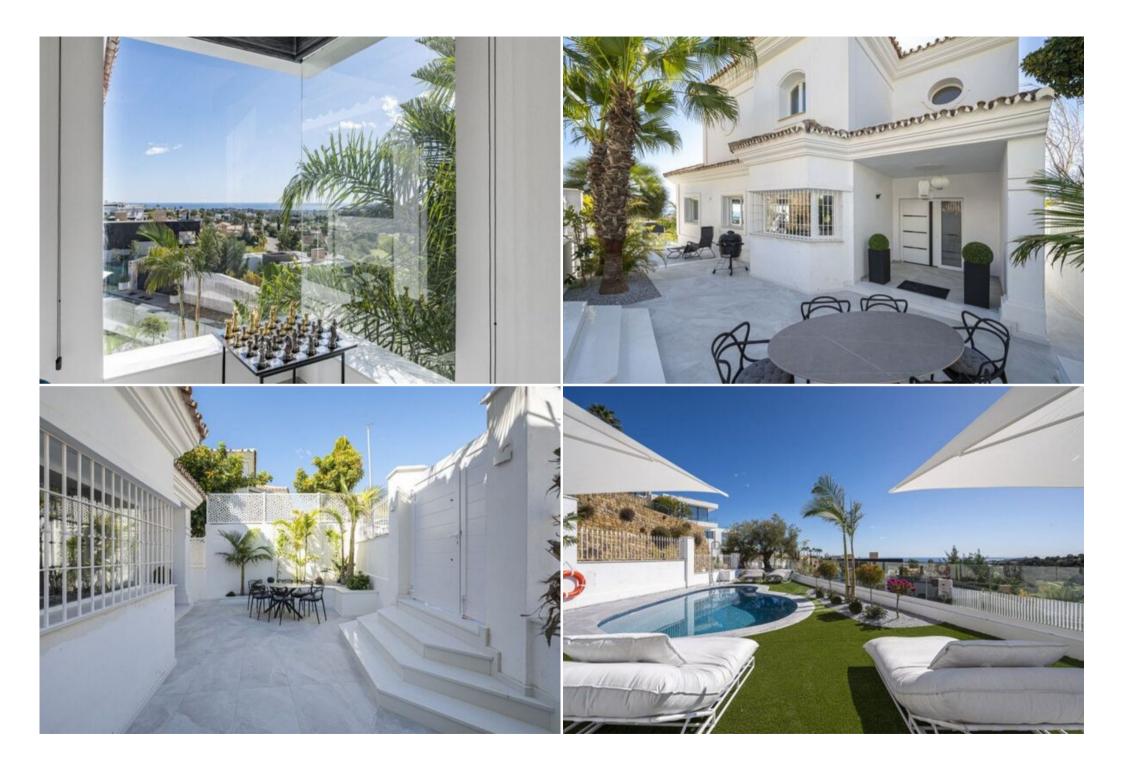

Facing south, this villa spans three levels. The entrance level features a luminous living room adorned with a fireplace and a dining room, alongside a newly renovated modern kitchen equipped with top-of-theline appliances, and a guest cloakroom. The living room enjoys breathtaking panoramic sea and golf views, with direct access to the covered terrace. A staircase from the main level leads to a lower level housing the garden, a heart-shaped swimming pool with sun loungers and a gymnasium.