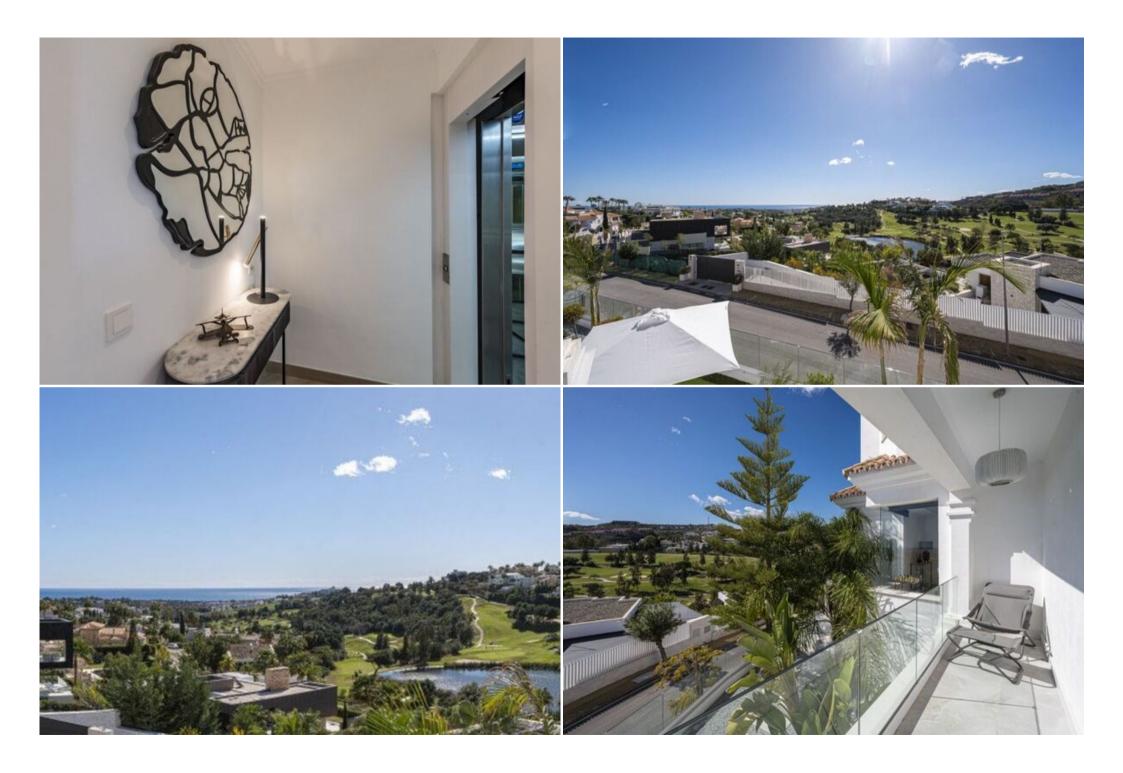

Facing south, this villa spans three levels. The entrance level features a luminous living room adorned with a fireplace and a dining room, alongside a newly renovated modern kitchen equipped with top-of-theline appliances, and a guest cloakroom. The living room enjoys breathtaking panoramic sea and golf views, with direct access to the covered terrace. A staircase from the main level leads to a lower level housing the garden, a heart-shaped swimming pool with sun loungers and a gymnasium.

The upper level hosts a master bedroom en-suite and two guest bedrooms en-suite with private terraces and panoramic views.

The first sub-level, positioned at the garden level, accommodates two bedrooms, one en-suite with partial sea views, a spectacular entertainment room with a cinema, a sauna, storage room, a compact independent kitchen, a massage seat and a living room with direct garden access. The second sub-level features a double living room with a dining area and a garage for two cars.