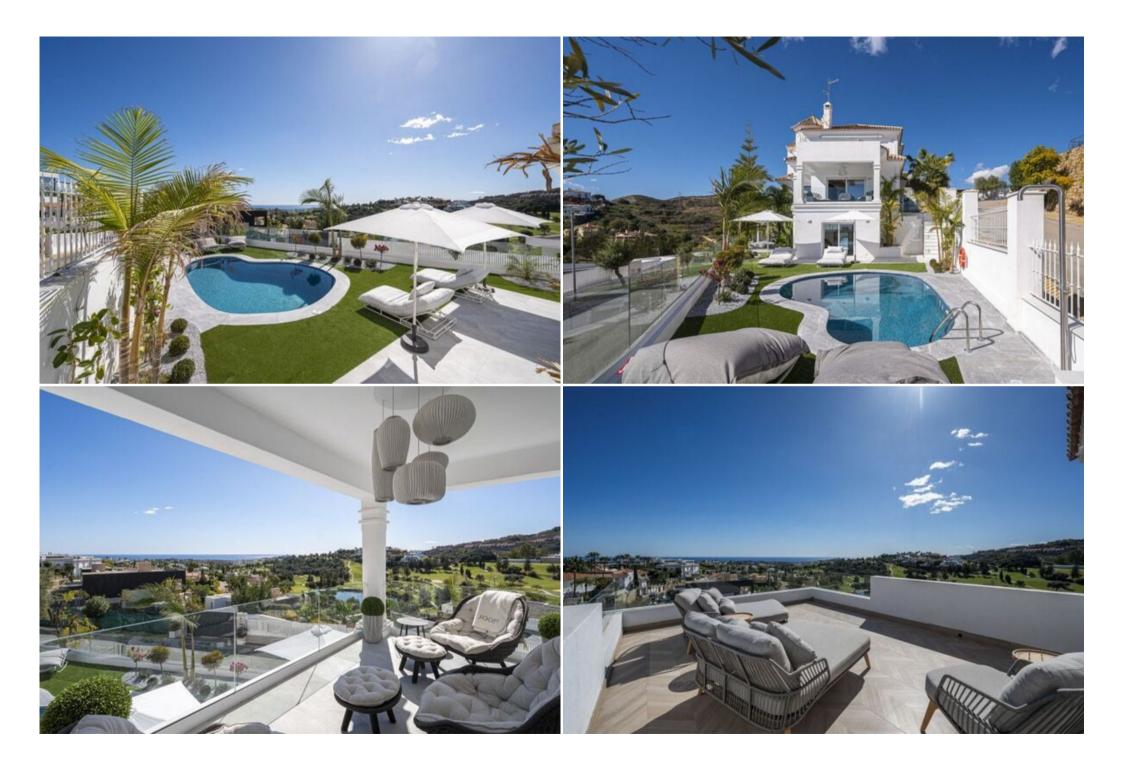

Facing south, this villa spans three levels. The entrance level features a luminous living room adorned with a fireplace and a dining room, alongside a newly renovated modern kitchen equipped with top-of-theline appliances, and a guest cloakroom. The living room enjoys breathtaking panoramic sea and golf views, with direct access to the covered terrace. A staircase from the main level leads to a lower level housing the garden, a heart-shaped swimming pool with sun loungers and a gymnasium.

The upper level hosts a master bedroom en-suite and two guest bedrooms en-suite with private terraces and panoramic views.

The first sub-level, positioned at the garden level, accommodates two bedrooms, one en-suite with partial sea views, a spectacular entertainment room with a cinema, a sauna, storage room, a compact independent kitchen, a massage seat and a living room with direct garden access. The second sub-level features a double living room with a dining area and a garage for two cars.