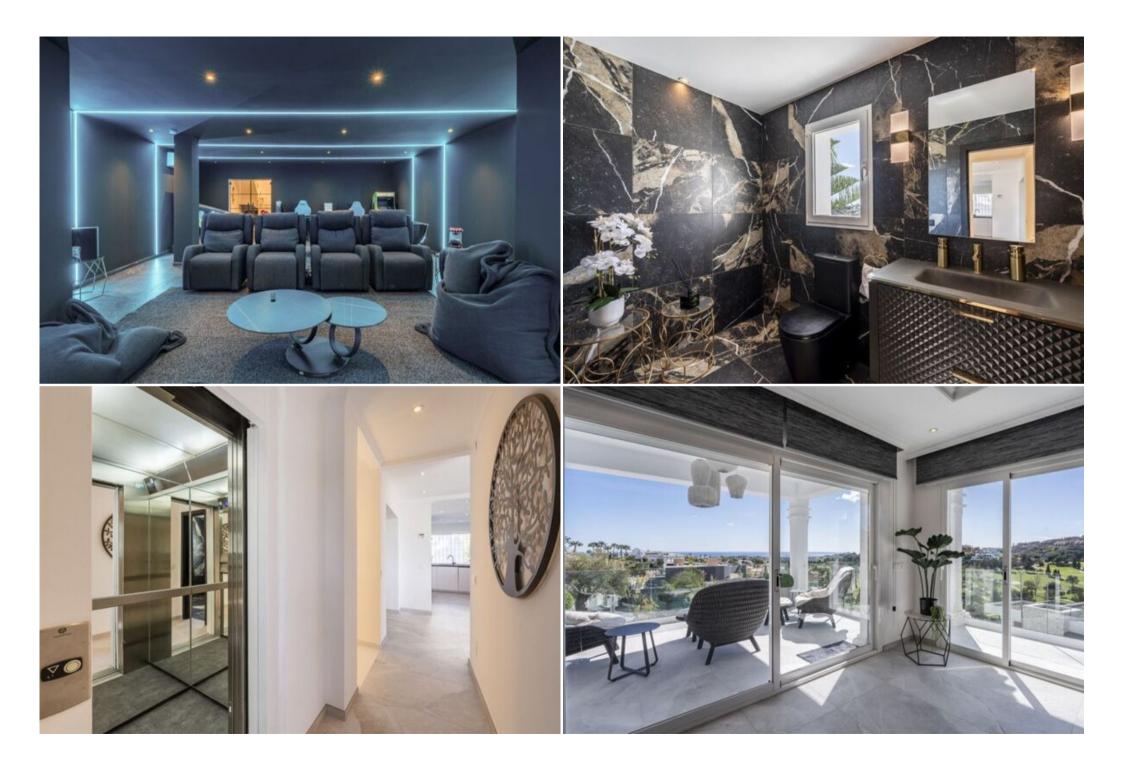

The upper level hosts a master bedroom en-suite and two guest bedrooms en-suite with private terraces and panoramic views.

The first sub-level, positioned at the garden level, accommodates two bedrooms, one en-suite with partial sea views, a spectacular entertainment room with a cinema, a sauna, storage room, a compact independent kitchen, a massage seat and a living room with direct garden access. The second sub-level features a double living room with a dining area and a garage for two cars.

This property boasts 24-hour security surveillance, private video monitoring, and a lift connecting all the levels.