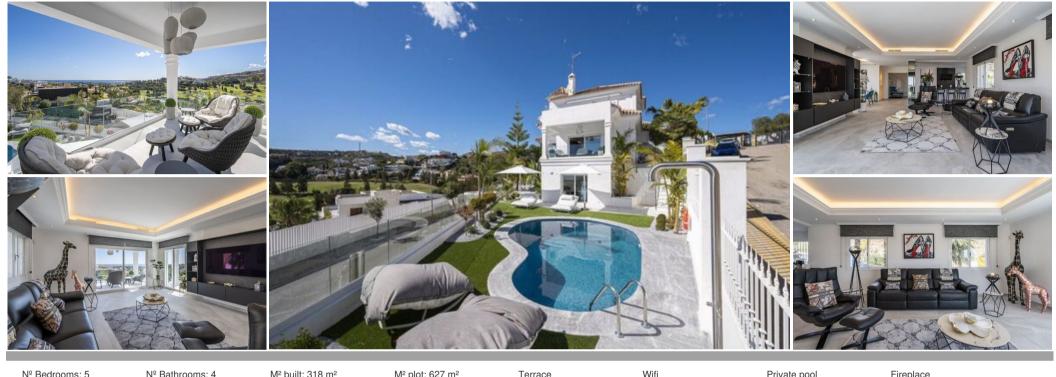

## Villa for rent in Benahavis

Spain, Benahavis, La Alqueria

| Nº Bedrooms: 5 | Nº Bathrooms: 4 | M <sup>2</sup> built: 318 m <sup>2</sup> | M <sup>2</sup> plot: 627 m <sup>2</sup> | Terrace      | Wifi             | Private pool | Fireplace |  |
|----------------|-----------------|------------------------------------------|-----------------------------------------|--------------|------------------|--------------|-----------|--|
| Sauna          | Private garden  | Sea view                                 | Mountain view                           | Private lift | Air conditioning | BBQ          | TV        |  |
| Store Room     | Gym/Fitness     | Cinema/tv room                           |                                         |              |                  |              |           |  |
|                |                 |                                          |                                         |              |                  |              |           |  |

This elegant villa for rent is situated in La Alqueria, Benahavis, nestled within the Atalaya Golf & Country Club and conveniently close to 30 golf courses. Accessible from San Pedro, Puerto Banus, and Marbella town center, the area also boasts proximity to the picturesque village of Benahavis renowned for its sought-after dining establishments, supermarkets, international schools, and all local amenities.

Facing south, this villa spans three levels. The entrance level features a luminous living room adorned with a fireplace and a dining room, alongside a newly renovated modern kitchen equipped with top-of-theline appliances, and a guest cloakroom. The living room enjoys breathtaking panoramic sea and golf views, with direct access to the covered terrace. A staircase from the main level leads to a lower level housing the garden, a heart-shaped swimming pool with sun loungers and a gymnasium.