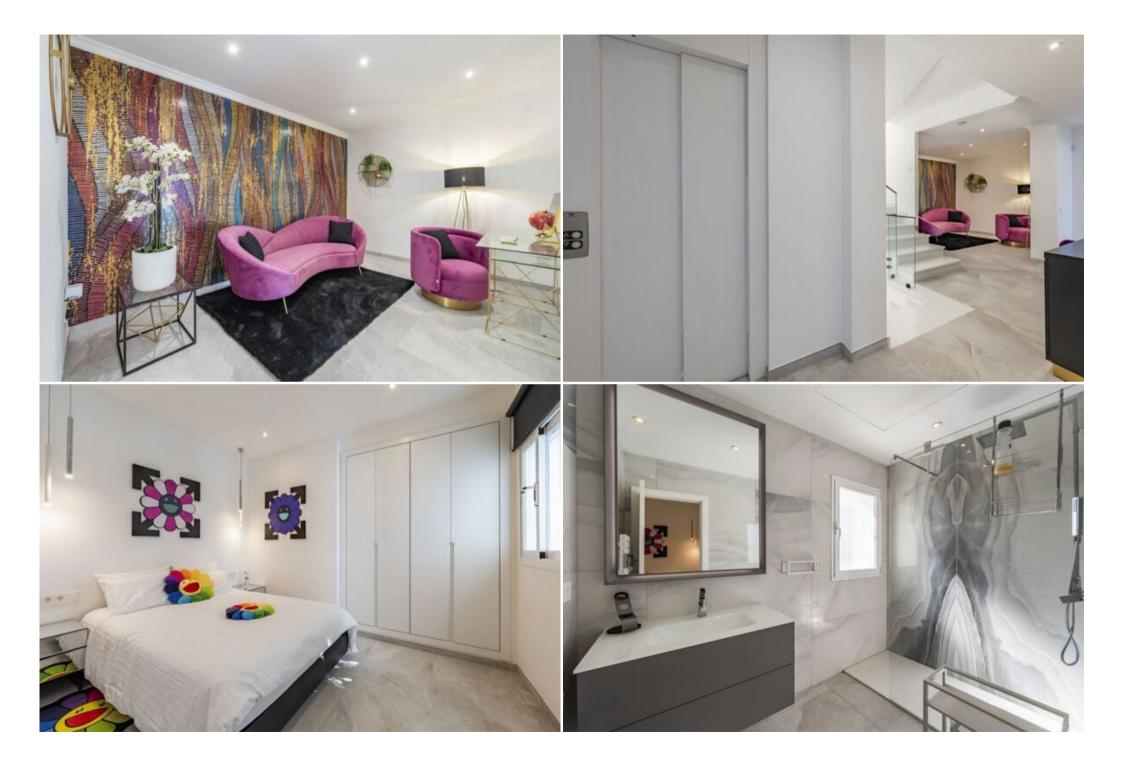

The upper level hosts a master bedroom en-suite and two guest bedrooms en-suite with private terraces and panoramic views.

The first sub-level, positioned at the garden level, accommodates two bedrooms, one en-suite with partial sea views, a spectacular entertainment room with a cinema, a sauna, storage room, a compact independent kitchen, a massage seat and a living room with direct garden access. The second sub-level features a double living room with a dining area and a garage for two cars.