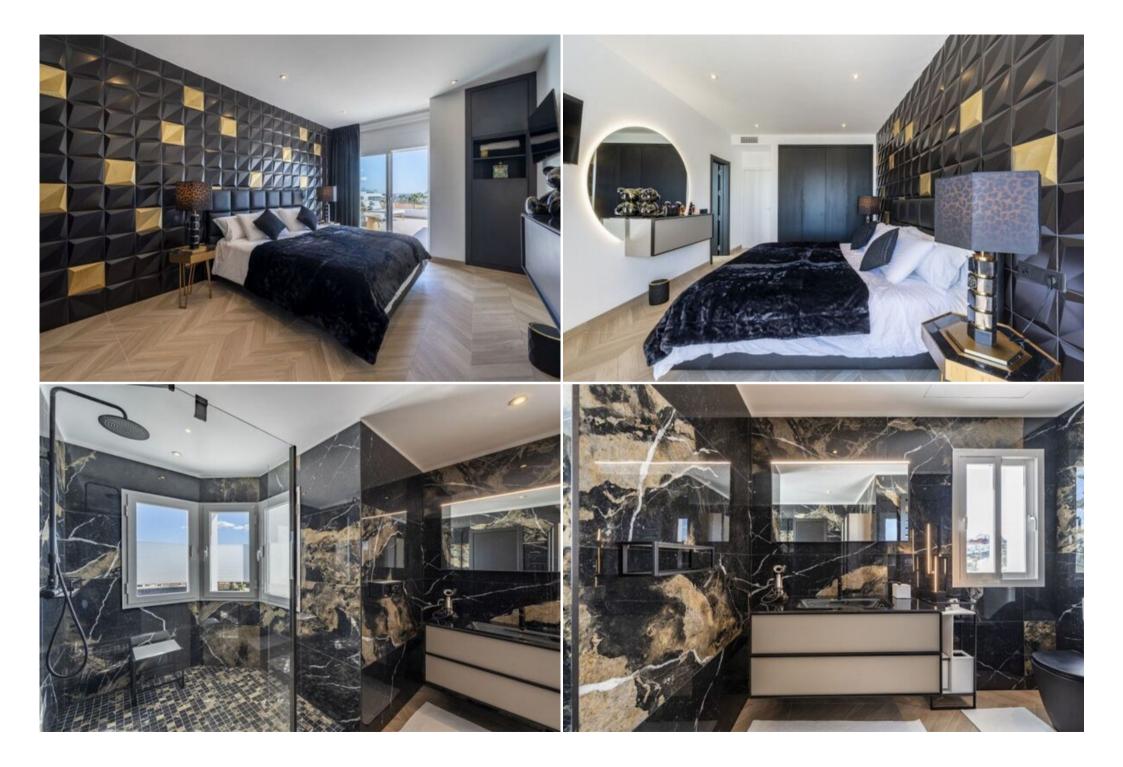

The upper level hosts a master bedroom en-suite and two guest bedrooms en-suite with private terraces and panoramic views.

The first sub-level, positioned at the garden level, accommodates two bedrooms, one en-suite with partial sea views, a spectacular entertainment room with a cinema, a sauna, storage room, a compact independent kitchen, a massage seat and a living room with direct garden access. The second sub-level features a double living room with a dining area and a garage for two cars.