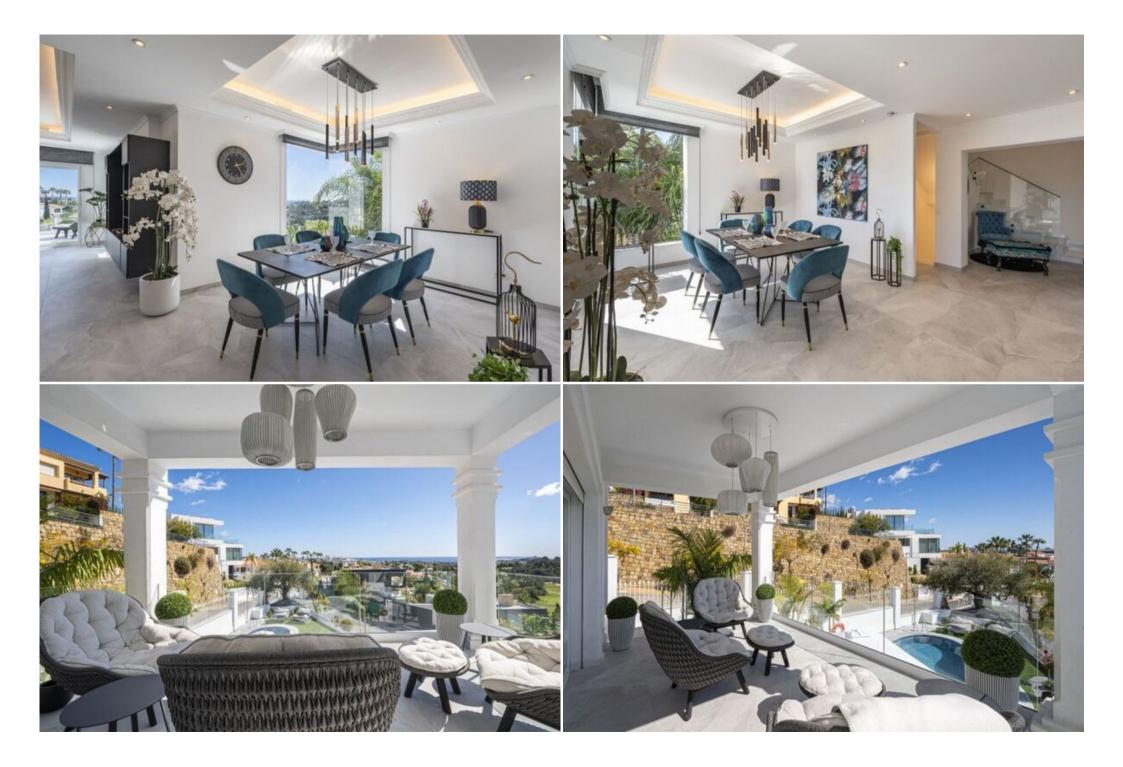

Facing south, this villa spans three levels. The entrance level features a luminous living room adorned with a fireplace and a dining room, alongside a newly renovated modern kitchen equipped with top-of-theline appliances, and a guest cloakroom. The living room enjoys breathtaking panoramic sea and golf views, with direct access to the covered terrace. A staircase from the main level leads to a lower level housing the garden, a heart-shaped swimming pool with sun loungers and a gymnasium.

The upper level hosts a master bedroom en-suite and two guest bedrooms en-suite with private terraces and panoramic views.

The first sub-level, positioned at the garden level, accommodates two bedrooms, one en-suite with partial sea views, a spectacular entertainment room with a cinema, a sauna, storage room, a compact independent kitchen, a massage seat and a living room with direct garden access. The second sub-level features a double living room with a dining area and a garage for two cars.