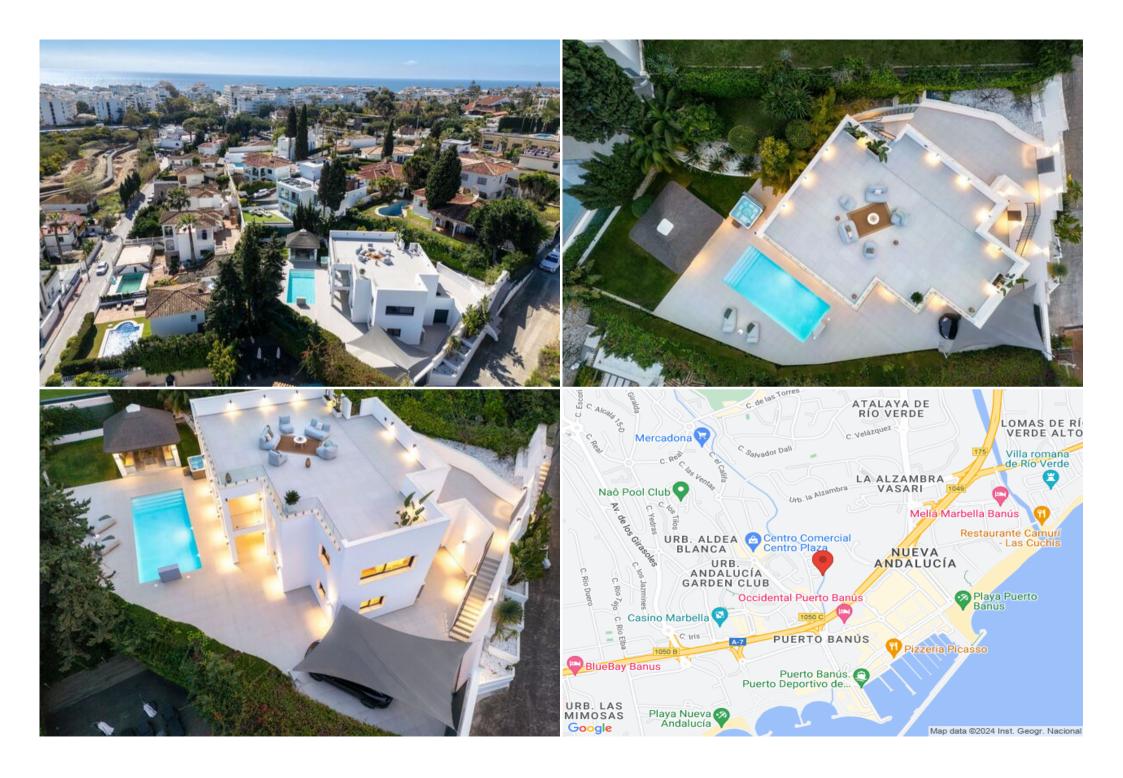

Close to numerous restaurants, shops with walking distance to Puerto Banus and the beach makes this the perfect location for those who enjoy Marbella's social life and want to be in the mix.

This is a low-maintenance home, with 6 bedrooms with en-suite bathrooms plus 2 guest restrooms, and 2 living rooms distributed over two floors. On the entrance floor a spacious living room with open views and 3 bedrooms with en-suite bathrooms. On the lower floor an open plan kitchen with living room leads out to the pool, a gazebo, jacuzzi and an outside dining area. Carport parking for 1-2 cars.

Along with the spacious rooftop lounge with stunning views to La Concha this home is perfect for entertaining your guests and a very good investment as a holiday rental as well. El Toro is a must see property.