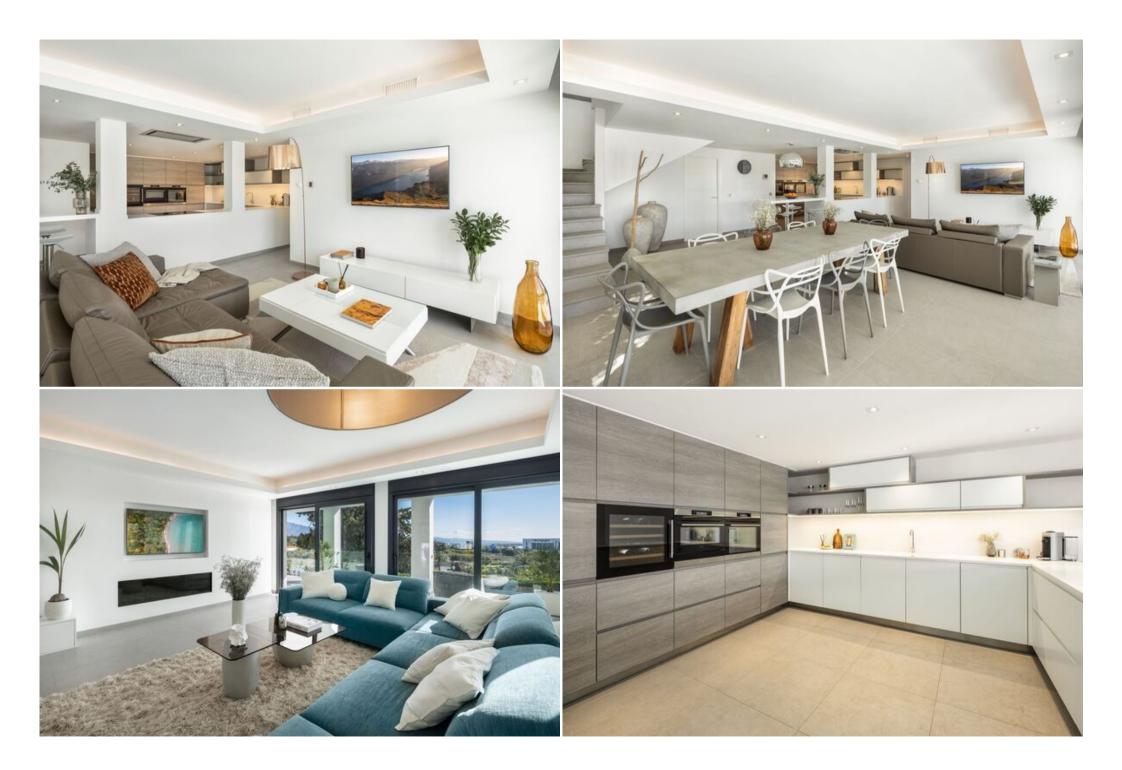

## Activities in resort

Cycling Cross country skiing Golf Mountain-Biking Riding Sailing Surfing Tennis

Vibrant villa in the epicenter of Nueva Andalucía. Villa has a modern design and a spacious layout, located a stone's throw from the bullring and Centro Plaza.

Close to numerous restaurants, shops with walking distance to Puerto Banus and the beach makes this the perfect location for those who enjoy Marbella's social life and want to be in the mix.

This is a low-maintenance home, with 6 bedrooms with en-suite bathrooms plus 2 guest restrooms, and 2 living rooms distributed over two floors. On the entrance floor a spacious living room with open views and 3 bedrooms with en-suite bathrooms. On the lower floor an open plan kitchen with living room leads out to the pool, a gazebo, jacuzzi and an outside dining area. Carport parking for 1-2 cars.