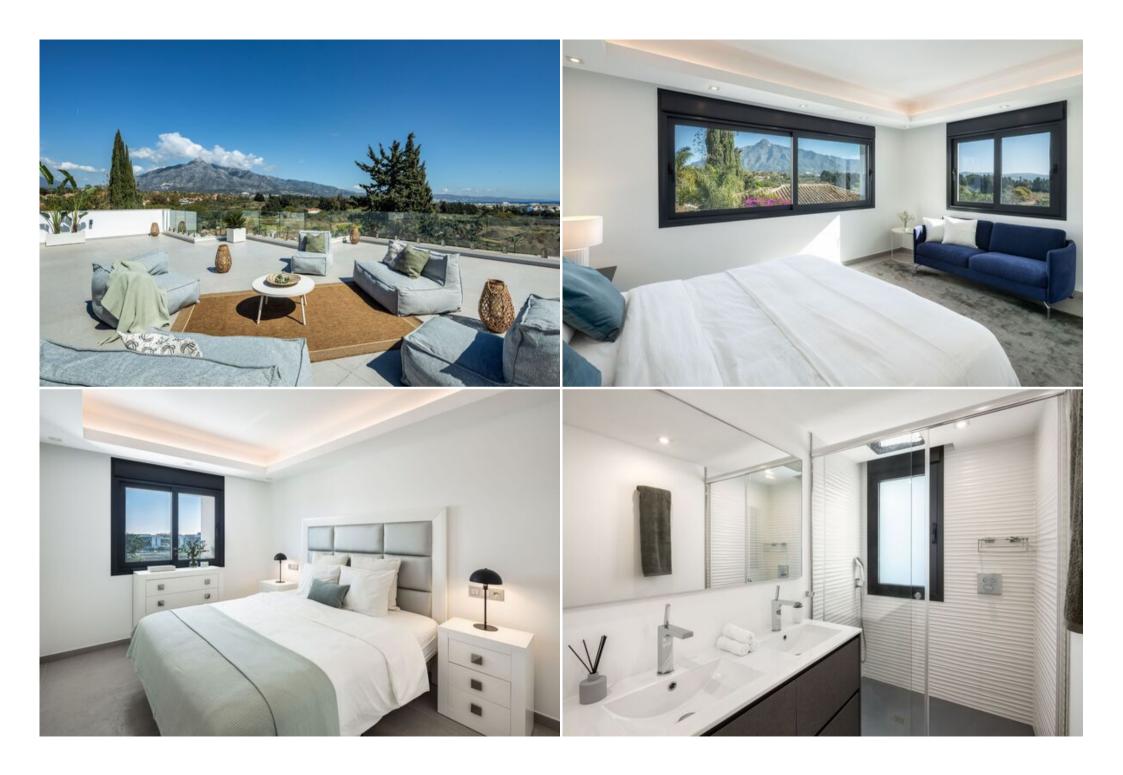

Close to numerous restaurants, shops with walking distance to Puerto Banus and the beach makes this the perfect location for those who enjoy Marbella's social life and want to be in the mix.

This is a low-maintenance home, with 6 bedrooms with en-suite bathrooms plus 2 guest restrooms, and 2 living rooms distributed over two floors. On the entrance floor a spacious living room with open views and 3 bedrooms with en-suite bathrooms. On the lower floor an open plan kitchen with living room leads out to the pool, a gazebo, jacuzzi and an outside dining area. Carport parking for 1-2 cars.

Waking up to unbeatable views of La Concha, having a coffee with views to the sea, and enjoying the privacy of your garden while listening to the intoxicating sound of the waterfall from the refreshing pool is what this villa offers.