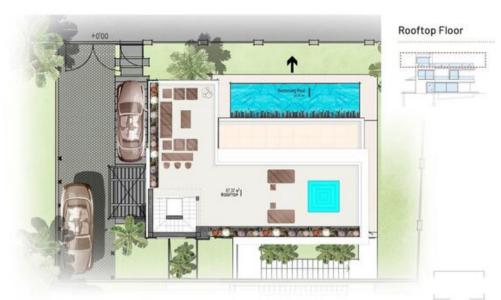

## Basement Floor

| LAND AREA                  | 413.5 M <sup>2</sup> |
|----------------------------|----------------------|
| TOTAL AREA ON THE FLOOR    | 208.1 MT             |
| TOTAL AREA OF THE PREMISES | 146,9 M <sup>1</sup> |
| TOTAL AREA OF BUILDING     | 477 M                |
| TOTAL AREA OF THE PREMISES | 334.49               |

| LAND AREA                  | 413.5 M             |
|----------------------------|---------------------|
| TOTAL AREA ON THE FLOOR    | 99.9 M <sup>2</sup> |
| TOTAL AREA OF THE PREMISES | 67,9 M              |
| TOTAL AREA OF BUILDING     | 477 M               |
| TOTAL AREA OF THE PREMISES | 334.44              |

| LAND AREA                  | 413.5 4 |
|----------------------------|---------|
| TOTAL AREA ON THE FLOOR    | 93.5 M  |
| TOTAL AREA OF THE PREMISES | 52.2 M  |
| TOTAL AREA OF BUILDING     | 477 M   |
| TOTAL AREA OF THE PREMIETE | 224 44  |

| LAND AREA                 | 413.5 M             |
|---------------------------|---------------------|
| TOTAL AREA ON THE FLOOR   | 75,5 M              |
| ROOFTOP                   | 67,4 M <sup>2</sup> |
| TOTAL AREA OF BUILDING    | 477 M               |
| TOTAL ADDA OF THE DOMAGES | 224 Aug             |