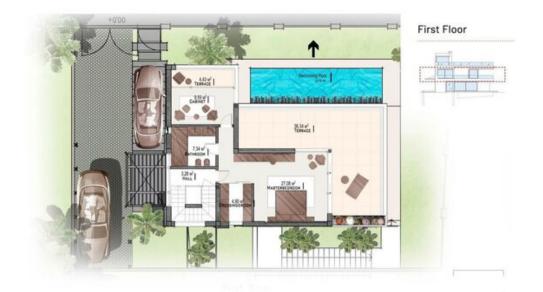

## Basement Floor

| LAND AREA                  | 413.5 M <sup>2</sup> |
|----------------------------|----------------------|
| TOTAL AREA ON THE FLOOR    | 208.1 MT             |
| TOTAL AREA OF THE PREMISES | 146,9 M <sup>1</sup> |
| TOTAL AREA OF BUILDING     | 477 M                |
| TOTAL AREA OF THE PREMISES | 334.49               |

| LAND AREA                  | 413.5 M             |
|----------------------------|---------------------|
| TOTAL AREA ON THE FLOOR    | 99.9 M <sup>2</sup> |
| TOTAL AREA OF THE PREMISES | 67,9 M              |
| TOTAL AREA OF BUILDING     | 477 M               |
| TOTAL AREA OF THE PREMISES | 334.44              |

| LAND AREA                  | 413.5 4 |
|----------------------------|---------|
| TOTAL AREA ON THE FLOOR    | 93.5 M  |
| TOTAL AREA OF THE PREMISES | 52.2 M  |
| TOTAL AREA OF BUILDING     | 477 M   |
| TOTAL AREA OF THE PREMIETE | 224 44  |

| LAND AREA                 | 413.5 M             |
|---------------------------|---------------------|
| TOTAL AREA ON THE FLOOR   | 75,5 M              |
| ROOFTOP                   | 67,4 M <sup>2</sup> |
| TOTAL AREA OF BUILDING    | 477 M               |
| TOTAL ADDA OF THE DOMAGES | 224 Aug             |