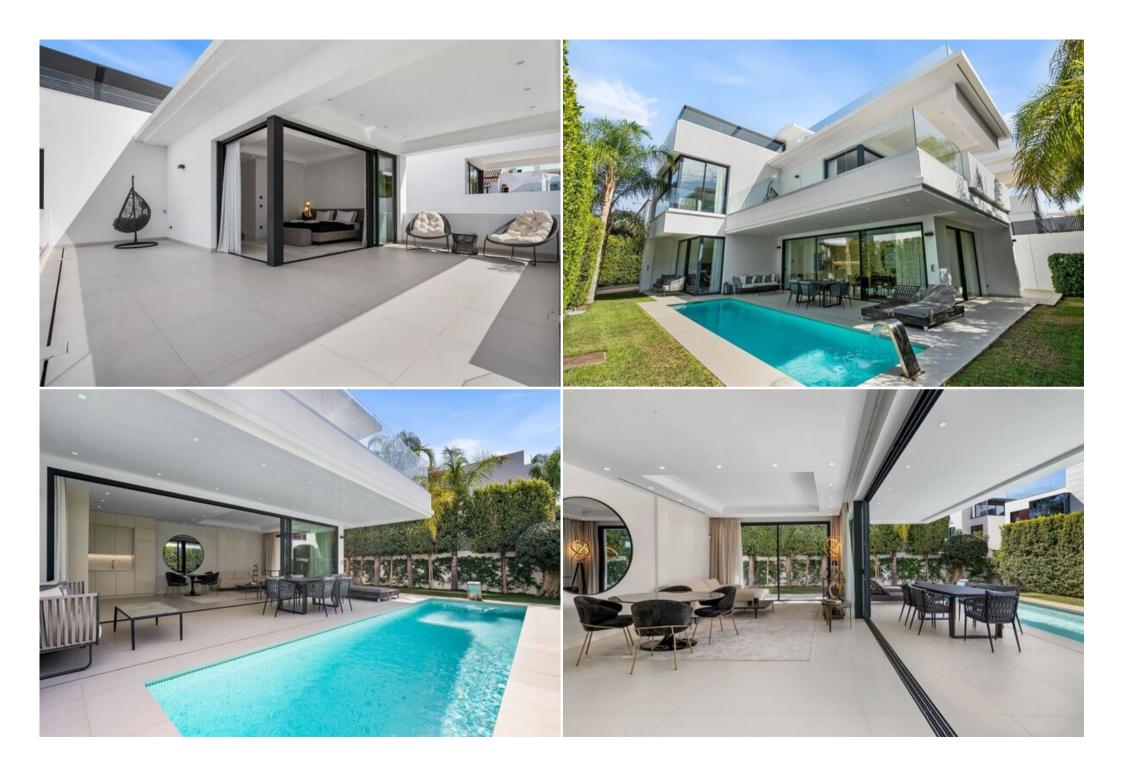

## Modern 4-Bedroom Villa in Rio Verde with Private Pool

Spain, Marbella, Puerto Banus

Villa - REF: TGS-A4224

Nº Bedrooms: 4 Private pool Nº Bathrooms: 6 Sea view Nº People: 8 Private lift Nº parking's: 2

## Modern 4-Bedroom Villa in Rio Verde with Private Pool and Beach Access

Experience luxury living in this contemporary 4-bedroom villa, ideally located in the prestigious Rio Verde area on Marbella's Golden Mile. Just steps from the beach and a short distance from the vibrant Puerto Banús, this villa offers the perfect blend of tranquility and convenience.

## Features:

- Prime Location: Situated in Rio Verde, within walking distance to the beach and a short drive to Puerto Banús.
- Modern Design: Open-plan layout with floor-to-ceiling glass doors that flood the living spaces with natural light.
- Outdoor Oasis: A private garden with a pool and expansive terraces, perfect for enjoying the Marbella sunshine.
- Fully Equipped: Features a modern kitchen, air conditioning, a solarium, a guest room, and a lift for added convenience.
- Entertainment and Connectivity: Fiber optic internet, a barbecue area, and covered terraces for outdoor dining.
- Nearby Attractions: Easy access to world-class dining, shopping, and entertainment in Puerto Banús, as well as the beautiful beaches and lively atmosphere of Marbella.