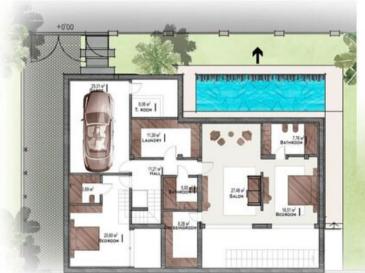

## Basement Floor

| LAND AREA                  | 413.5 M <sup>2</sup> |
|----------------------------|----------------------|
| TOTAL AREA ON THE FLOOR    | 208.1 MT             |
| TOTAL AREA OF THE PREMISES | 146,9 M <sup>1</sup> |
| TOTAL AREA OF BUILDING     | 477 M                |
| TOTAL AREA OF THE PREMISES | 334.49               |

| LAND AREA                  | 413.5 M             |
|----------------------------|---------------------|
| TOTAL AREA ON THE FLOOR    | 99.9 M <sup>2</sup> |
| TOTAL AREA OF THE PREMISES | 67,9 M              |
| TOTAL AREA OF BUILDING     | 477 M               |
| TOTAL AREA OF THE PREMISES | 334.44              |

| LAND AREA                  | 413.5 4 |
|----------------------------|---------|
| TOTAL AREA ON THE FLOOR    | 93.5 M  |
| TOTAL AREA OF THE PREMISES | 52.2 M  |
| TOTAL AREA OF BUILDING     | 477 M   |
| TOTAL AREA OF THE PREMIETE | 224 44  |

| LAND AREA                 | 413.5 M             |
|---------------------------|---------------------|
| TOTAL AREA ON THE FLOOR   | 75,5 M              |
| ROOFTOP                   | 67,4 M <sup>2</sup> |
| TOTAL AREA OF BUILDING    | 477 M               |
| TOTAL ADDA OF THE DOMAGES | 224 Aug             |