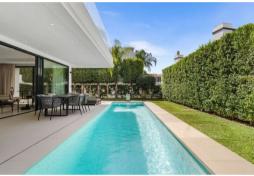

## Features:

- Prime Location: Situated in Rio Verde, within walking distance to the beach and a short drive to Puerto Banús.
- Modern Design: Open-plan layout with floor-to-ceiling glass doors that flood the living spaces with natural light.
- Outdoor Oasis: A private garden with a pool and expansive terraces, perfect for enjoying the Marbella sunshine.
- Fully Equipped: Features a modern kitchen, air conditioning, a solarium, a guest room, and a lift for added convenience.
- Entertainment and Connectivity: Fiber optic internet, a barbecue area, and covered terraces for outdoor dining.
- Nearby Attractions: Easy access to world-class dining, shopping, and entertainment in Puerto Banús, as well as the beautiful beaches and lively atmosphere of Marbella.