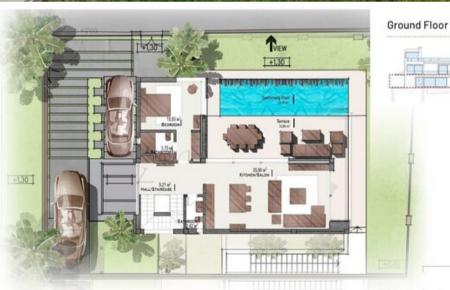

## Basement Floor

| LAND AREA                  | 413.5 M <sup>2</sup> |
|----------------------------|----------------------|
| TOTAL AREA ON THE FLOOR    | 208.1 MT             |
| TOTAL AREA OF THE PREMISES | 146,9 M <sup>1</sup> |
| TOTAL AREA OF BUILDING     | 477 M                |
| TOTAL AREA OF THE PREMISES | 334.49               |

| LAND AREA                  | 413.5 M             |
|----------------------------|---------------------|
| TOTAL AREA ON THE FLOOR    | 99.9 M <sup>2</sup> |
| TOTAL AREA OF THE PREMISES | 67,9 M              |
| TOTAL AREA OF BUILDING     | 477 M               |
| TOTAL AREA OF THE PREMISES | 334.44              |

| LAND AREA                  | 413.5 4 |
|----------------------------|---------|
| TOTAL AREA ON THE FLOOR    | 93.5 M  |
| TOTAL AREA OF THE PREMISES | 52.2 M  |
| TOTAL AREA OF BUILDING     | 477 M   |
| TOTAL AREA OF THE PREMIETE | 224 44  |

| LAND AREA                 | 413.5 M             |
|---------------------------|---------------------|
| TOTAL AREA ON THE FLOOR   | 75,5 M              |
| ROOFTOP                   | 67,4 M <sup>2</sup> |
| TOTAL AREA OF BUILDING    | 477 M               |
| TOTAL ADDA OF THE DOMAGES | 224 Aug             |