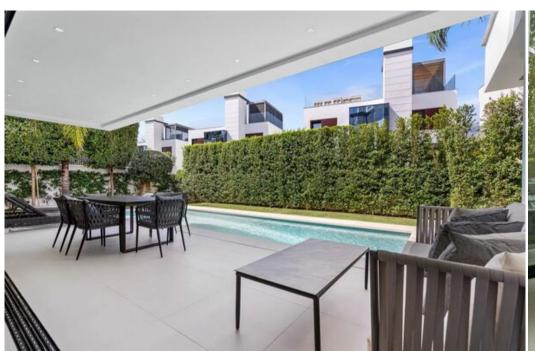

## Features:

- Prime Location: Situated in Rio Verde, within walking distance to the beach and a short drive to Puerto Banús.
- Modern Design: Open-plan layout with floor-to-ceiling glass doors that flood the living spaces with natural light.
- Outdoor Oasis: A private garden with a pool and expansive terraces, perfect for enjoying the Marbella sunshine.
- Fully Equipped: Features a modern kitchen, air conditioning, a solarium, a guest room, and a lift for added convenience.
- Entertainment and Connectivity: Fiber optic internet, a barbecue area, and covered terraces for outdoor dining.
- Nearby Attractions: Easy access to world-class dining, shopping, and entertainment in Puerto Banús, as well as the beautiful beaches and lively atmosphere of Marbella.