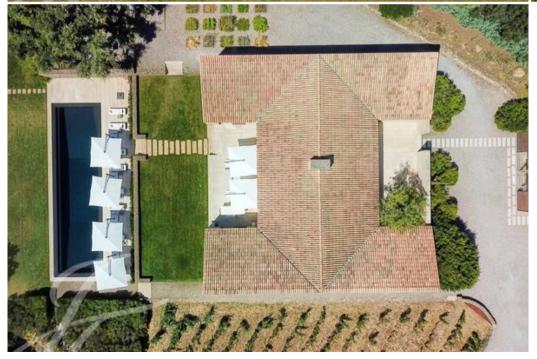

### Main House (583 sqm) - Land 13,445 sqm:

• Ground floor: patio, entrance with toilets, double living room with fireplace and dining room, master bedroom with en-suite bathroom and dressing room, 2 bedrooms with closets and bathrooms, office, equipped kitchen, laundry room, independent bedroom with shower room and kitchenette, home cinema room, bar area, laundry room, toilet, and technical rooms.