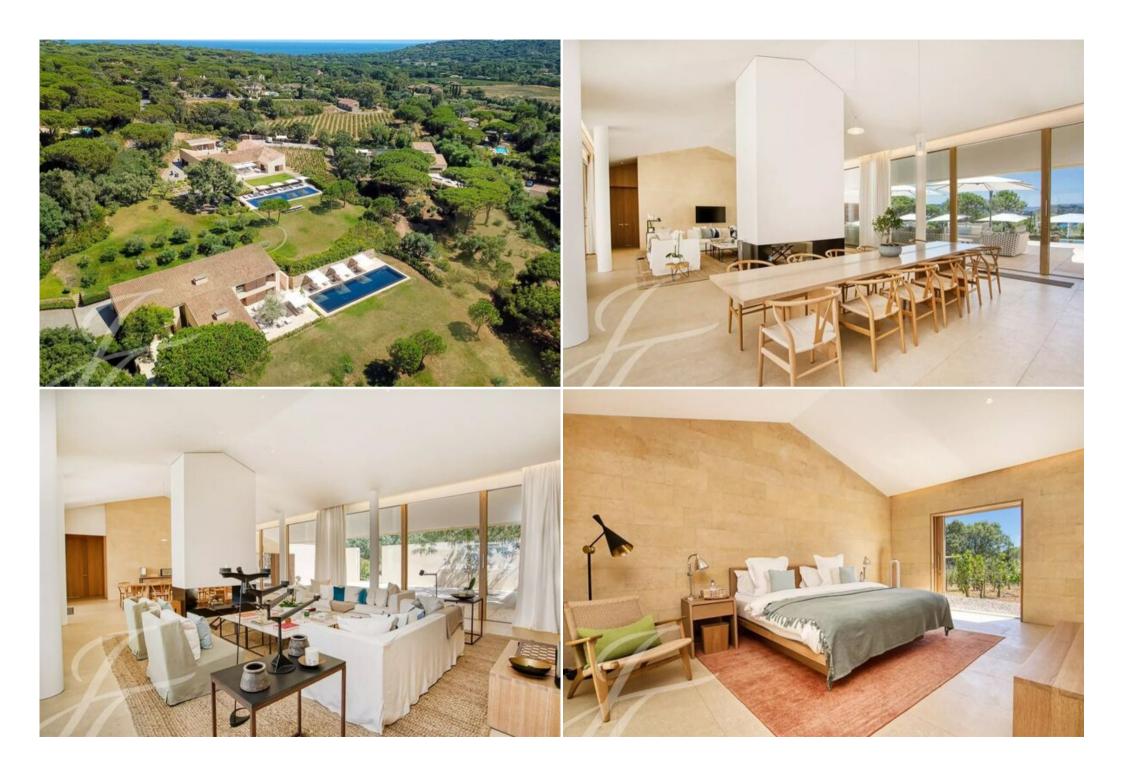

## Exclusive Domain in Les Parcs de Saint-Tropez with Stunning Sea Views

Enjoy an unforgettable holiday in this exclusive domain in Les Parcs de Saint-Tropez, boasting stunning sea views. Designed by British architect John Pawson, the property comprises a main house and a guest house, offering a total of 8 bedrooms.

### Main House (583 sqm) - Land 13,445 sqm:

• Ground floor: patio, entrance with toilets, double living room with fireplace and dining room, master bedroom with en-suite bathroom and dressing room, 2 bedrooms with closets and bathrooms, office, equipped kitchen, laundry room, independent bedroom with shower room and kitchenette, home cinema room, bar area, laundry room, toilet, and technical rooms.