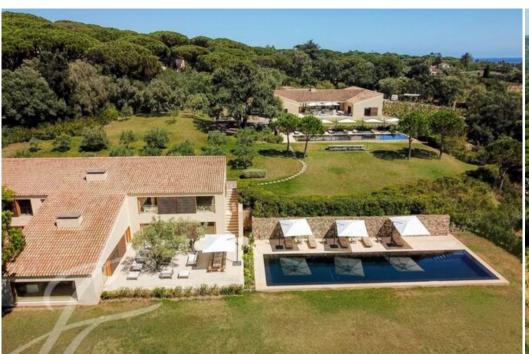

## Exclusive Domain in Les Parcs de Saint-Tropez with Stunning Sea Views

Enjoy an unforgettable holiday in this exclusive domain in Les Parcs de Saint-Tropez, boasting stunning sea views. Designed by British architect John Pawson, the property comprises a main house and a guest house, offering a total of 8 bedrooms.

### Main House (583 sqm) - Land 13,445 sqm:

• Ground floor: patio, entrance with toilets, double living room with fireplace and dining room, master bedroom with en-suite bathroom and dressing room, 2 bedrooms with closets and bathrooms, office, equipped kitchen, laundry room, independent bedroom with shower room and kitchenette, home cinema room, bar area, laundry room, toilet, and technical rooms.

### Guest House (406 sqm):

- Garden level: entrance with fireplace, master bedroom with en-suite bathroom and dressing room, fitness area.
- Pool level: 3 bedrooms with shower rooms, open kitchen, living room with dining area opening onto a patio, laundry room.