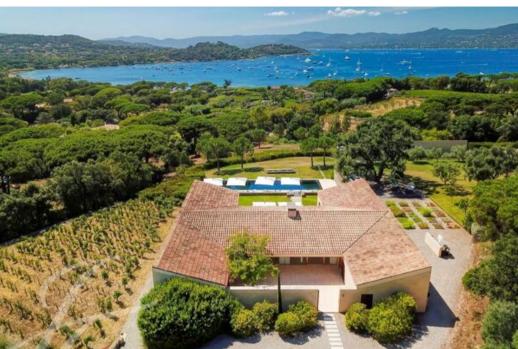

## Exclusive Domain in Les Parcs de Saint-Tropez with Stunning Sea Views

Enjoy an unforgettable holiday in this exclusive domain in Les Parcs de Saint-Tropez, boasting stunning sea views. Designed by British architect John Pawson, the property comprises a main house and a guest house, offering a total of 8 bedrooms.

### Main House (583 sqm) - Land 13,445 sqm:

• Ground floor: patio, entrance with toilets, double living room with fireplace and dining room, master bedroom with en-suite bathroom and dressing room, 2 bedrooms with closets and bathrooms, office, equipped kitchen, laundry room, independent bedroom with shower room and kitchenette, home cinema room, bar area, laundry room, toilet, and technical rooms.