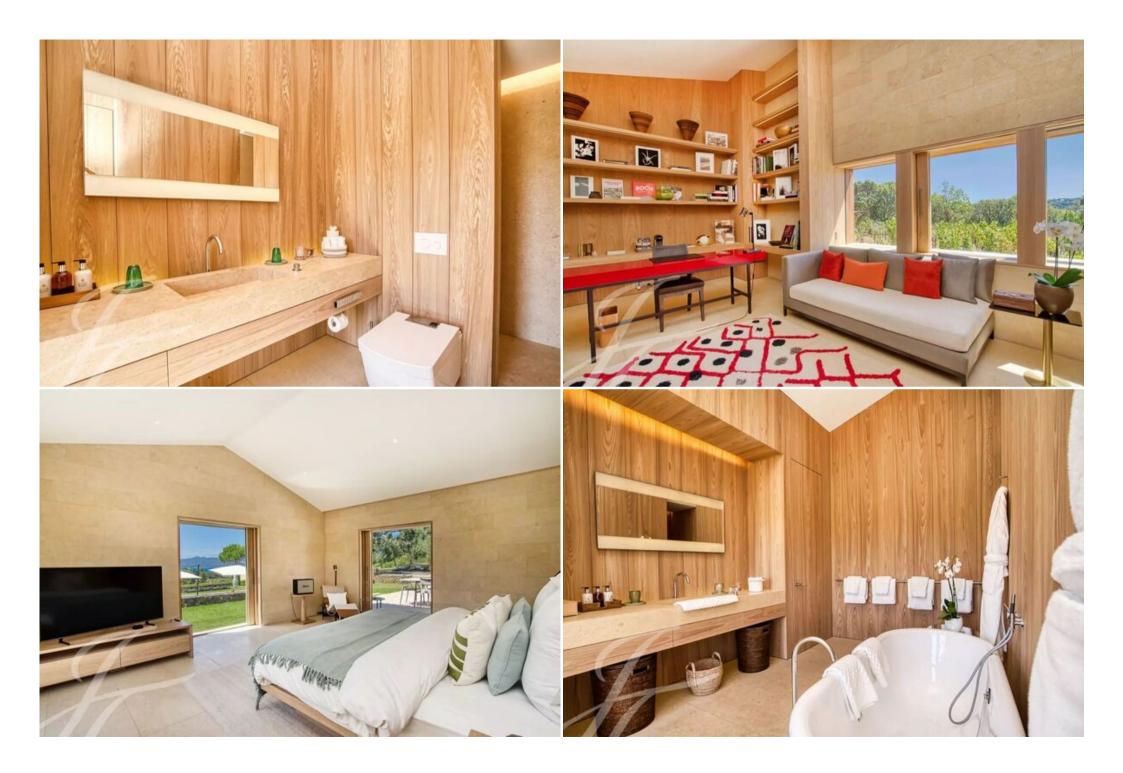

### Main House (583 sqm) - Land 13,445 sqm:

• Ground floor: patio, entrance with toilets, double living room with fireplace and dining room, master bedroom with en-suite bathroom and dressing room, 2 bedrooms with closets and bathrooms, office, equipped kitchen, laundry room, independent bedroom with shower room and kitchenette, home cinema room, bar area, laundry room, toilet, and technical rooms.

### Guest House (406 sqm):

- Garden level: entrance with fireplace, master bedroom with en-suite bathroom and dressing room, fitness area.
- Pool level: 3 bedrooms with shower rooms, open kitchen, living room with dining area opening onto a patio, laundry room.