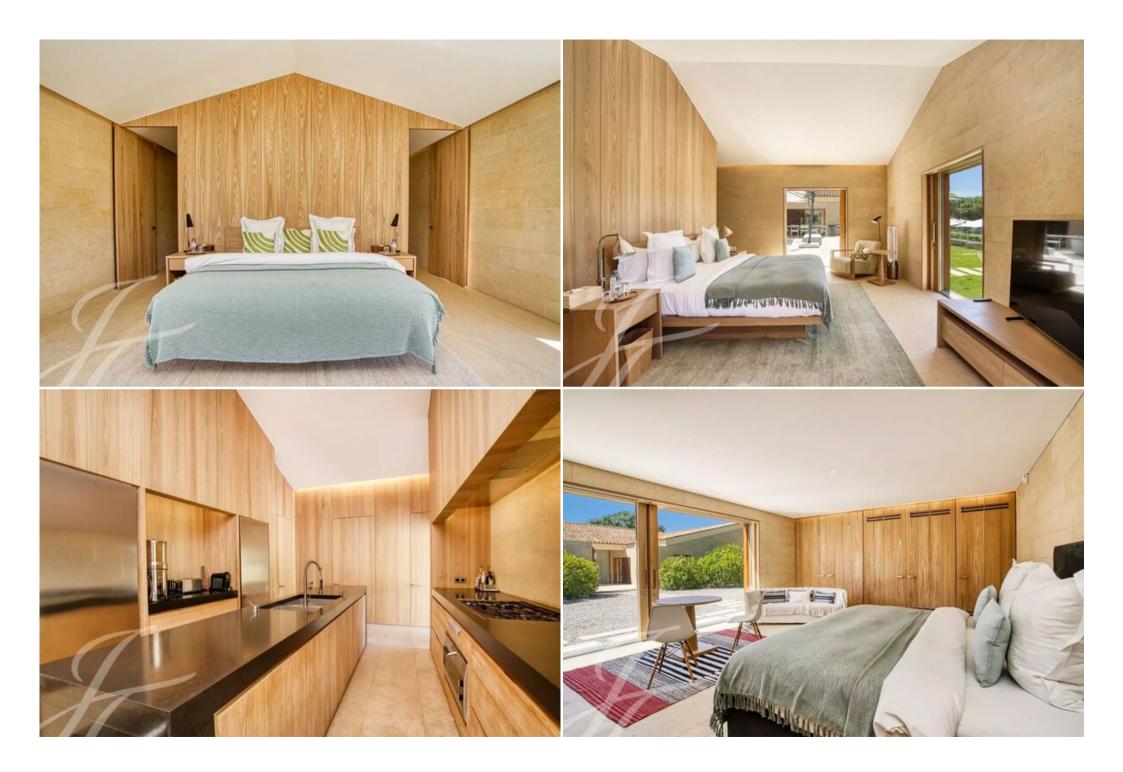

### Main House (583 sqm) - Land 13,445 sqm:

• Ground floor: patio, entrance with toilets, double living room with fireplace and dining room, master bedroom with en-suite bathroom and dressing room, 2 bedrooms with closets and bathrooms, office, equipped kitchen, laundry room, independent bedroom with shower room and kitchenette, home cinema room, bar area, laundry room, toilet, and technical rooms.

### Guest House (406 sqm):

- Garden level: entrance with fireplace, master bedroom with en-suite bathroom and dressing room, fitness area.
- Pool level: 3 bedrooms with shower rooms, open kitchen, living room with dining area opening onto a patio, laundry room.