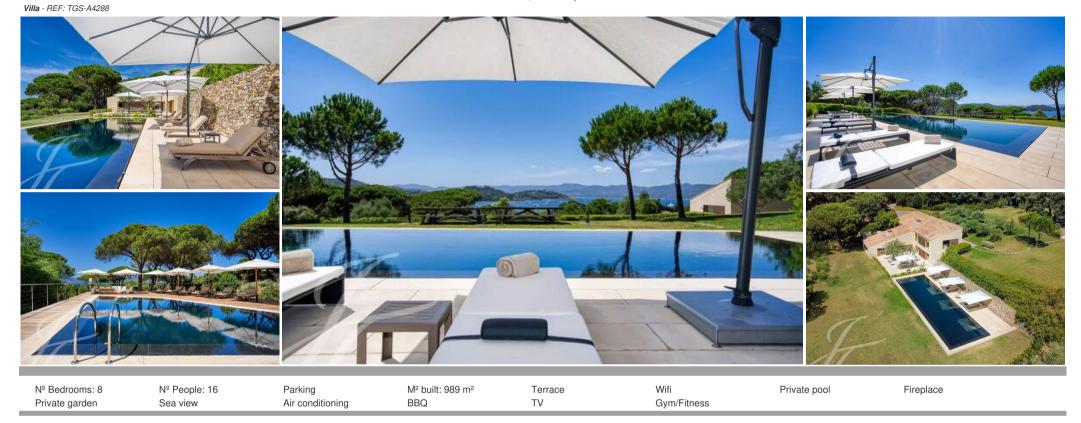

# Exclusive Domain in Les Parcs de Saint-Tropez

France, Saint-Tropez

## Exclusive Domain in Les Parcs de Saint-Tropez with Stunning Sea Views

Enjoy an unforgettable holiday in this exclusive domain in Les Parcs de Saint-Tropez, boasting stunning sea views. Designed by British architect John Pawson, the property comprises a main house and a guest house, offering a total of 8 bedrooms.