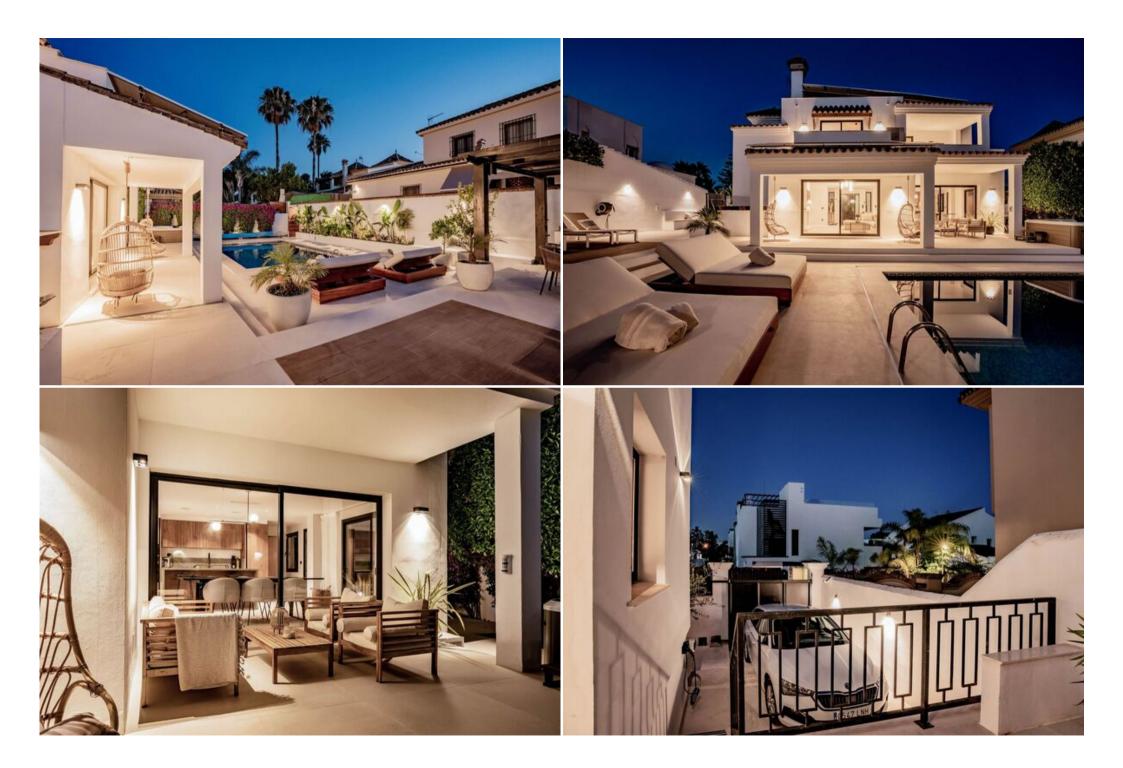

Decorated in a modern and lively style, the villa features contemporary artwork, high-end furnishings, and an airy, spacious feel. The main level boasts an elegant open-plan living, dining, and kitchen area, where warm wooden tones blend with stylish furnishings. The fully equipped kitchen includes a central island and breakfast counter, and the entire space opens onto the terrace and garden, facilitating indoor-outdoor living. There's also an outdoor kitchen with BBQ and a spacious dining area for 10, perfect for summer evenings, along with a charming fire pit on the side terrace.

For added flexibility, the lower level provides an ideal setup for grandparents, teenagers, or family members who prefer extra privacy. This space includes three additional bedrooms, a lounge/TV area, and a second fully equipped kitchen, allowing guests to have their own independent area while still being part of the home. It also has a private entrance, its own front yard, and an outdoor dining area with a Weber BBQ, striking a perfect balance between privacy and togetherness.