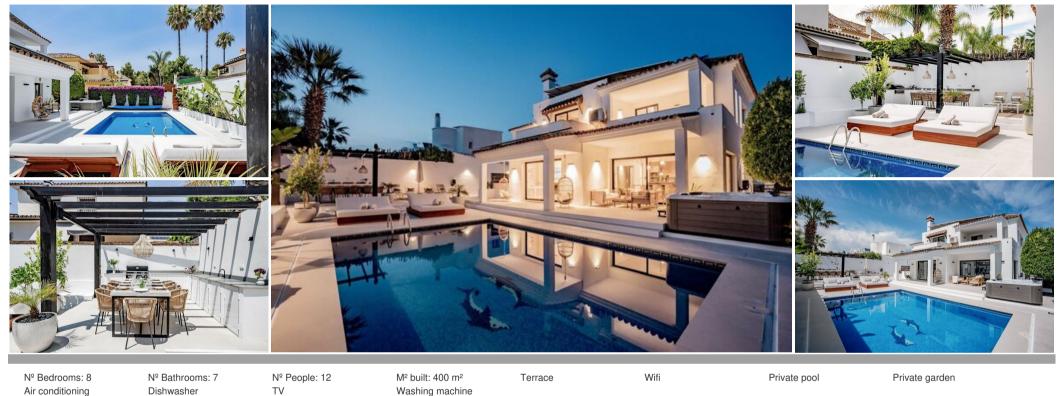

## Luxury 8-Bedroom Villa Ideal for Families and Groups on the Costa del Sol

Discover this stunning 8-bedroom villa, accommodating up to 12 guests, perfect for families and groups seeking both shared and private spaces. Ideally located between Puerto Banús and San Pedro, this villa offers the best of both worlds: proximity to vibrant attractions and a peaceful setting with a private pool and beautifully designed outdoor areas.

Decorated in a modern and lively style, the villa features contemporary artwork, high-end furnishings, and an airy, spacious feel. The main level boasts an elegant open-plan living, dining, and kitchen area, where warm wooden tones blend with stylish furnishings. The fully equipped kitchen includes a central island and breakfast counter, and the entire space opens onto the terrace and garden, facilitating indoor-outdoor living. There's also an outdoor kitchen with BBQ and a spacious dining area for 10, perfect for summer evenings, along with a charming fire pit on the side terrace.

The villa features hot/cold AC throughout, excellent Wi-Fi, and gated parking for one car, with additional street parking available.

Just a 2-minute walk from the Real Padel Club and Gym, a 20-minute walk from the beach, and a short drive to Puerto Banús or San Pedro. Golf lovers will appreciate the six nearby golf courses, while