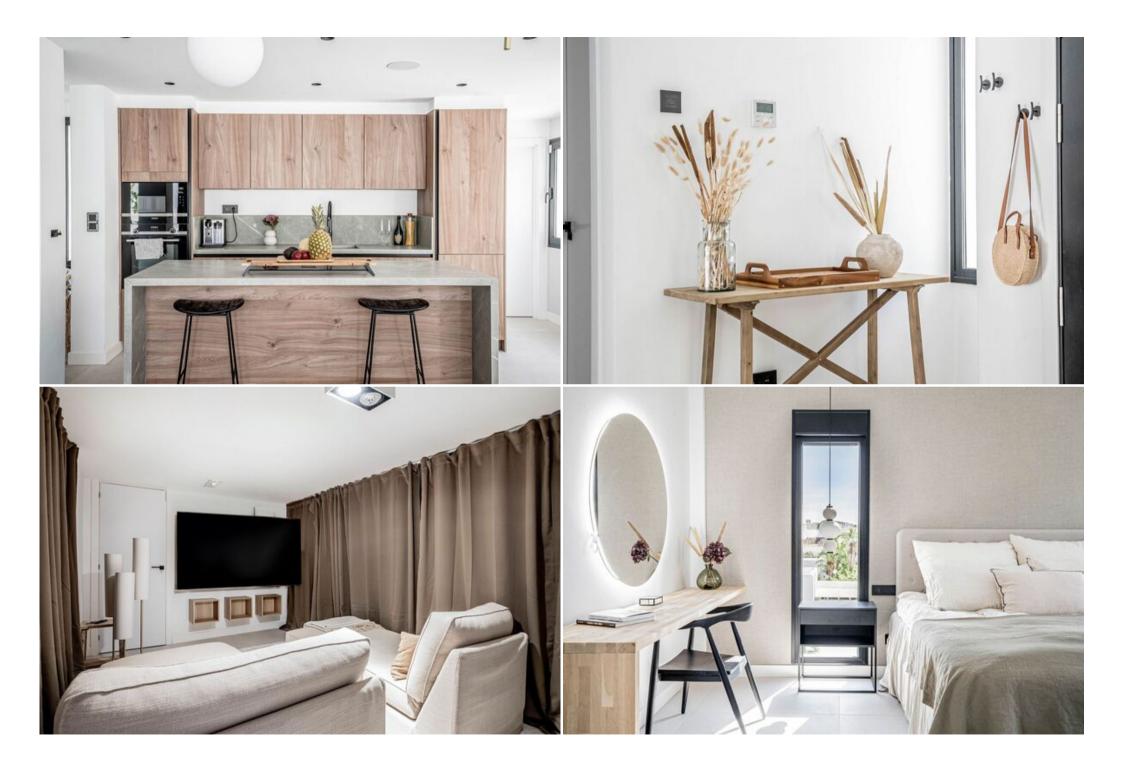

Decorated in a modern and lively style, the villa features contemporary artwork, high-end furnishings, and an airy, spacious feel. The main level boasts an elegant open-plan living, dining, and kitchen area, where warm wooden tones blend with stylish furnishings. The fully equipped kitchen includes a central island and breakfast counter, and the entire space opens onto the terrace and garden, facilitating indoor-outdoor living. There's also an outdoor kitchen with BBQ and a spacious dining area for 10, perfect for summer evenings, along with a charming fire pit on the side terrace.

Upstairs, the Master Bedroom offers a private terrace with a jacuzzi bath and a luxurious ensuite bathroom. There are also two additional double bedrooms and a shared bathroom on this level. A fantastic cinema area adds to the entertainment options, making movie nights a treat.