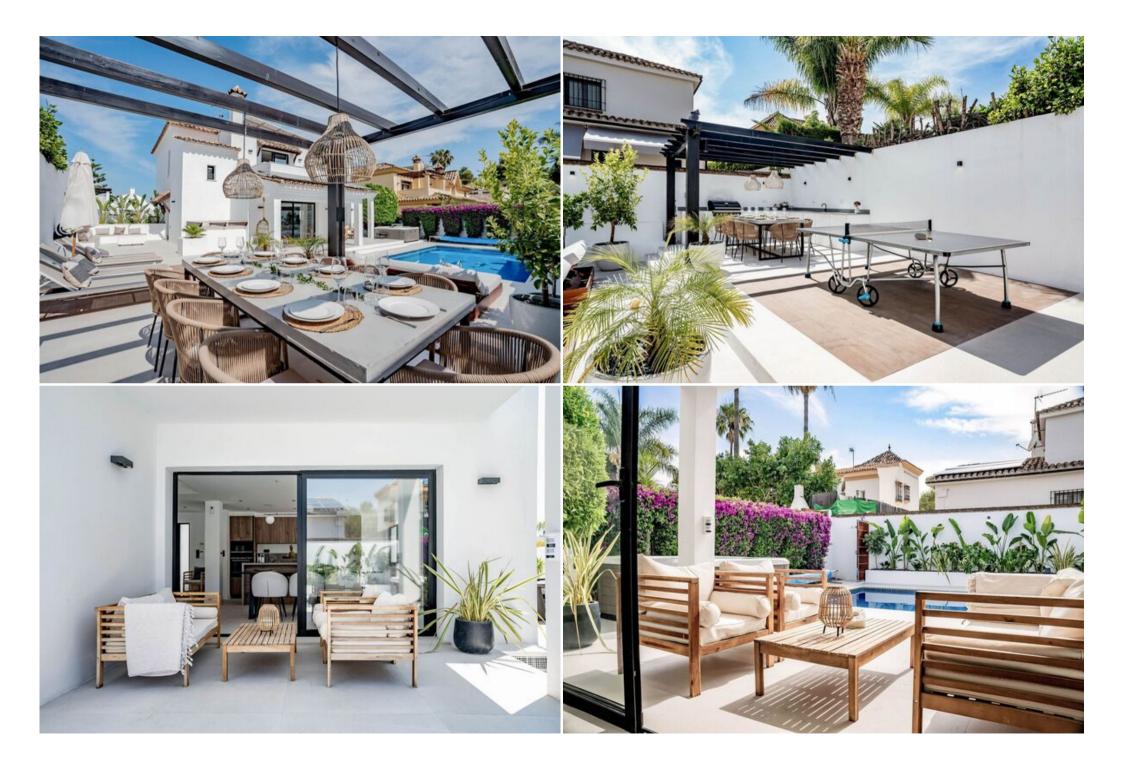

Decorated in a modern and lively style, the villa features contemporary artwork, high-end furnishings, and an airy, spacious feel. The main level boasts an elegant open-plan living, dining, and kitchen area, where warm wooden tones blend with stylish furnishings. The fully equipped kitchen includes a central island and breakfast counter, and the entire space opens onto the terrace and garden, facilitating indoor-outdoor living. There's also an outdoor kitchen with BBQ and a spacious dining area for 10, perfect for summer evenings, along with a charming fire pit on the side terrace.

For added flexibility, the lower level provides an ideal setup for grandparents, teenagers, or family members who prefer extra privacy. This space includes three additional bedrooms, a lounge/TV area, and a second fully equipped kitchen, allowing guests to have their own independent area while still being part of the home. It also has a private entrance, its own front yard, and an outdoor dining area with a Weber BBQ, striking a perfect balance between privacy and togetherness.