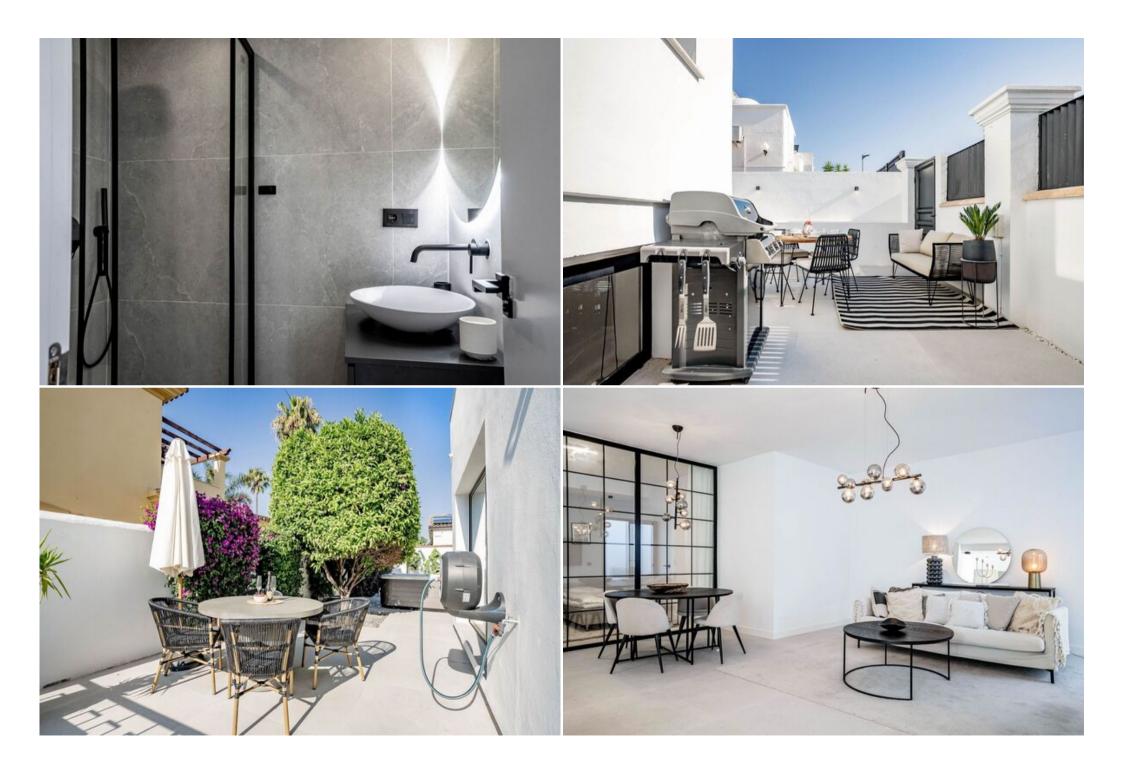

Decorated in a modern and lively style, the villa features contemporary artwork, high-end furnishings, and an airy, spacious feel. The main level boasts an elegant open-plan living, dining, and kitchen area, where warm wooden tones blend with stylish furnishings. The fully equipped kitchen includes a central island and breakfast counter, and the entire space opens onto the terrace and garden, facilitating indoor-outdoor living. There's also an outdoor kitchen with BBQ and a spacious dining area for 10, perfect for summer evenings, along with a charming fire pit on the side terrace.

For added flexibility, the lower level provides an ideal setup for grandparents, teenagers, or family members who prefer extra privacy. This space includes three additional bedrooms, a lounge/TV area, and a second fully equipped kitchen, allowing guests to have their own independent area while still being part of the home. It also has a private entrance, its own front yard, and an outdoor dining area with a Weber BBQ, striking a perfect balance between privacy and togetherness.