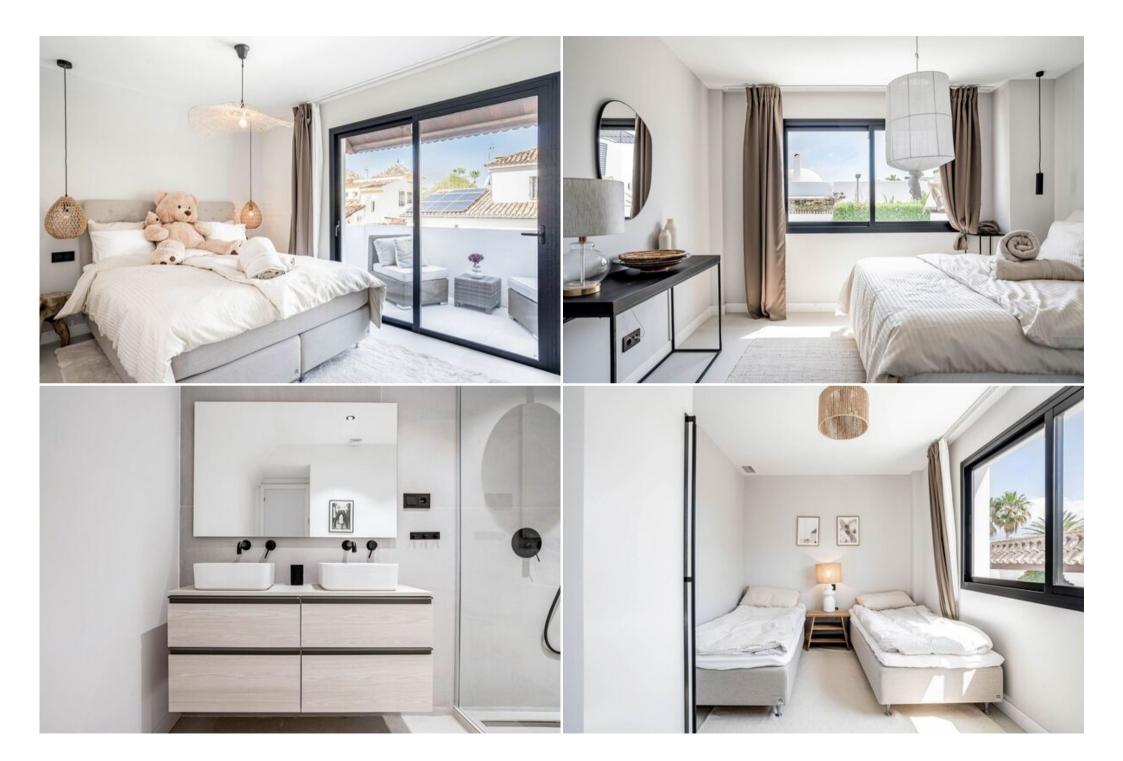

Upstairs, the Master Bedroom offers a private terrace with a jacuzzi bath and a luxurious ensuite bathroom. There are also two additional double bedrooms and a shared bathroom on this level. A fantastic cinema area adds to the entertainment options, making movie nights a treat.

For added flexibility, the lower level provides an ideal setup for grandparents, teenagers, or family members who prefer extra privacy. This space includes three additional bedrooms, a lounge/TV area, and a second fully equipped kitchen, allowing guests to have their own independent area while still being part of the home. It also has a private entrance, its own front yard, and an outdoor dining area with a Weber BBQ, striking a perfect balance between privacy and togetherness.