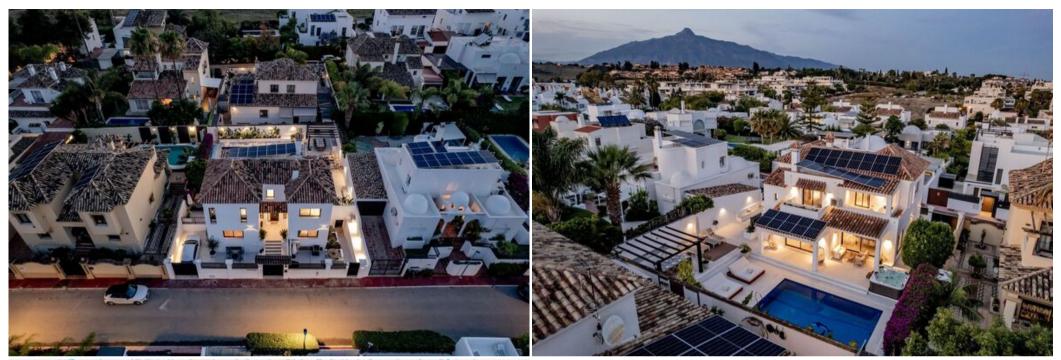

## Luxury 8-Bedroom Villa Ideal for Families and Groups on the Costa del Sol

Discover this stunning 8-bedroom villa, accommodating up to 12 guests, perfect for families and groups seeking both shared and private spaces. Ideally located between Puerto Banús and San Pedro, this villa offers the best of both worlds: proximity to vibrant attractions and a peaceful setting with a private pool and beautifully designed outdoor areas.

The villa features hot/cold AC throughout, excellent Wi-Fi, and gated parking for one car, with additional street parking available.

Just a 2-minute walk from the Real Padel Club and Gym, a 20-minute walk from the beach, and a short drive to Puerto Banús or San Pedro. Golf lovers will appreciate the six nearby golf courses, while