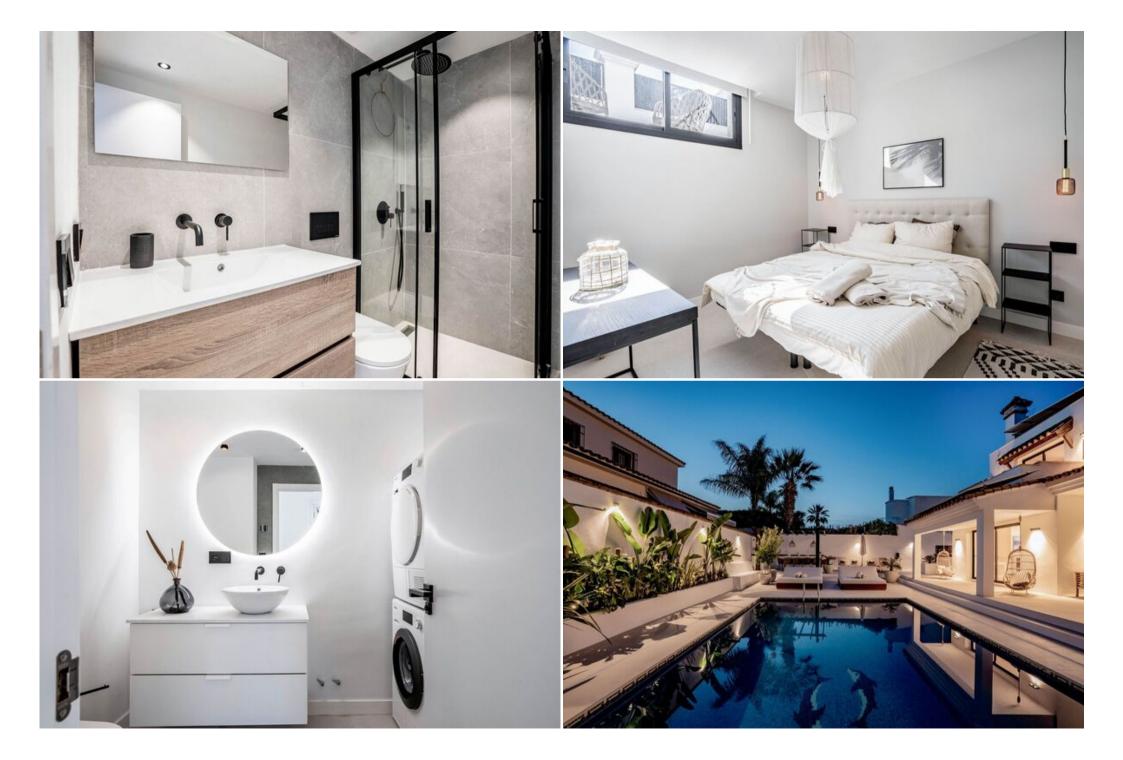

Upstairs, the Master Bedroom offers a private terrace with a jacuzzi bath and a luxurious ensuite bathroom. There are also two additional double bedrooms and a shared bathroom on this level. A fantastic cinema area adds to the entertainment options, making movie nights a treat.

For added flexibility, the lower level provides an ideal setup for grandparents, teenagers, or family members who prefer extra privacy. This space includes three additional bedrooms, a lounge/TV area, and a second fully equipped kitchen, allowing guests to have their own independent area while still being part of the home. It also has a private entrance, its own front yard, and an outdoor dining area with a Weber BBQ, striking a perfect balance between privacy and togetherness.