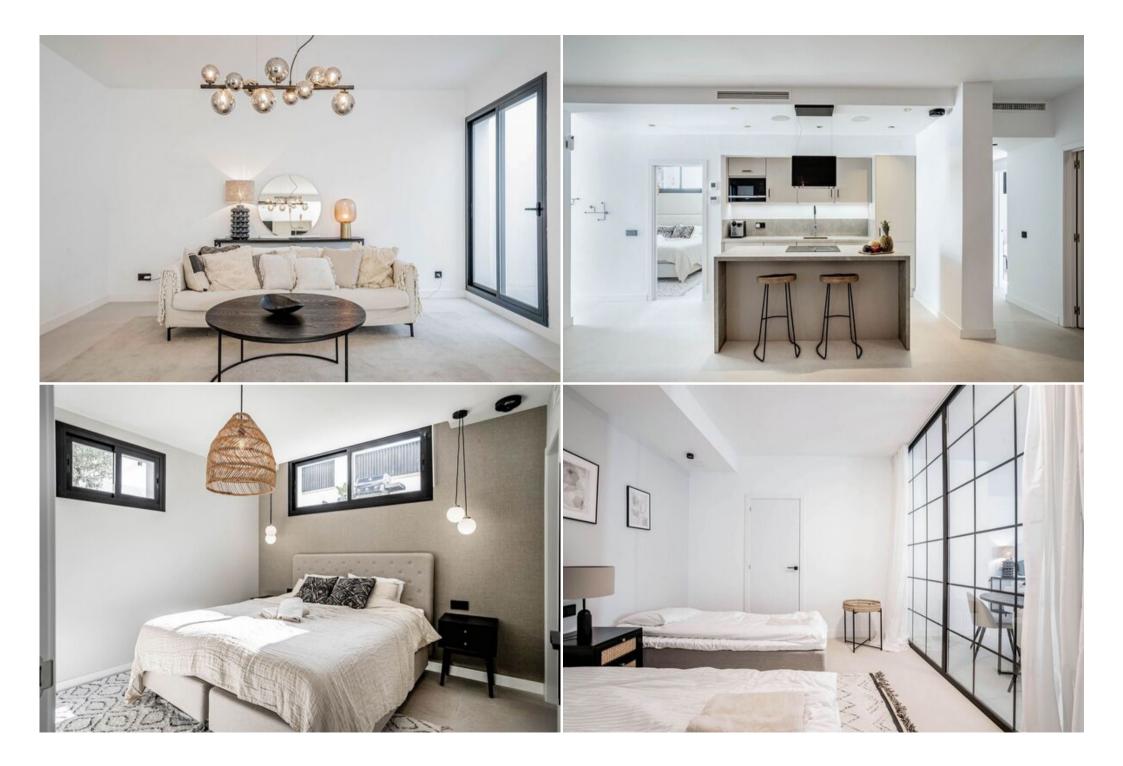

Decorated in a modern and lively style, the villa features contemporary artwork, high-end furnishings, and an airy, spacious feel. The main level boasts an elegant open-plan living, dining, and kitchen area, where warm wooden tones blend with stylish furnishings. The fully equipped kitchen includes a central island and breakfast counter, and the entire space opens onto the terrace and garden, facilitating indoor-outdoor living. There's also an outdoor kitchen with BBQ and a spacious dining area for 10, perfect for summer evenings, along with a charming fire pit on the side terrace.

Upstairs, the Master Bedroom offers a private terrace with a jacuzzi bath and a luxurious ensuite bathroom. There are also two additional double bedrooms and a shared bathroom on this level. A fantastic cinema area adds to the entertainment options, making movie nights a treat.

For added flexibility, the lower level provides an ideal setup for grandparents, teenagers, or family members who prefer extra privacy. This space includes three additional bedrooms, a lounge/TV area, and a second fully equipped kitchen, allowing guests to have their own independent area while still being part of the home. It also has a private entrance, its own front yard, and an outdoor dining area with a Weber BBQ, striking a perfect balance between privacy and togetherness.