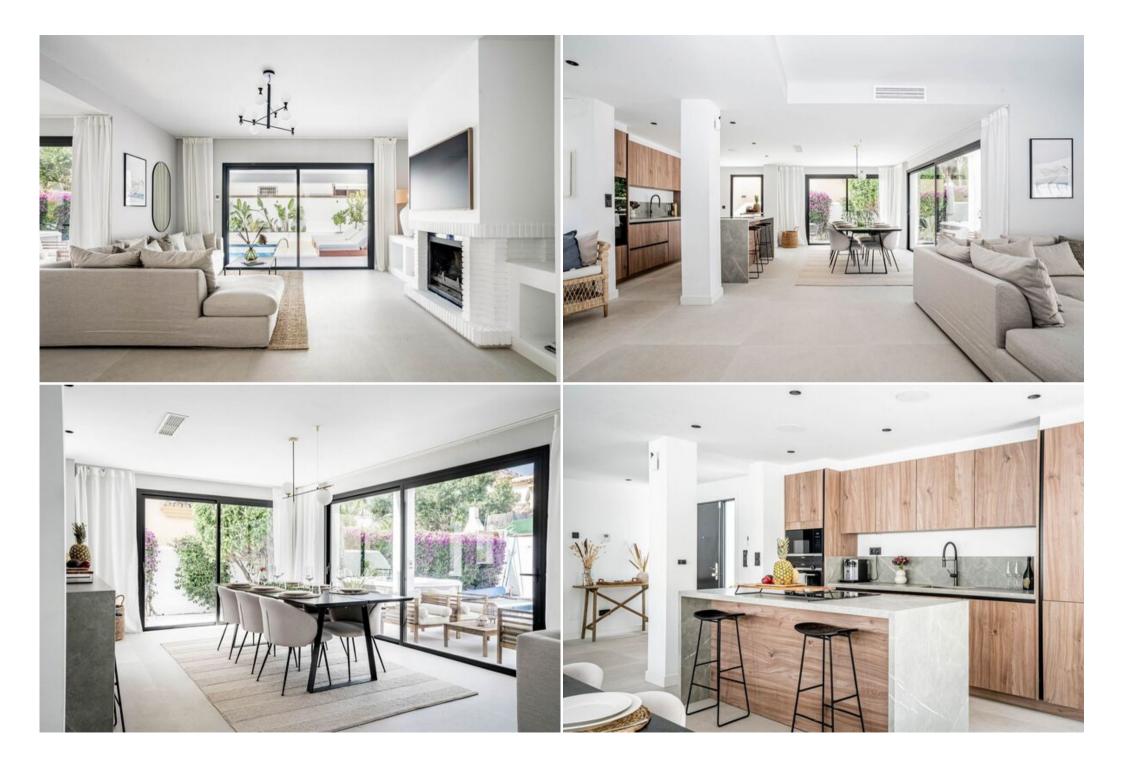

Decorated in a modern and lively style, the villa features contemporary artwork, high-end furnishings, and an airy, spacious feel. The main level boasts an elegant open-plan living, dining, and kitchen area, where warm wooden tones blend with stylish furnishings. The fully equipped kitchen includes a central island and breakfast counter, and the entire space opens onto the terrace and garden, facilitating indoor-outdoor living. There's also an outdoor kitchen with BBQ and a spacious dining area for 10, perfect for summer evenings, along with a charming fire pit on the side terrace.