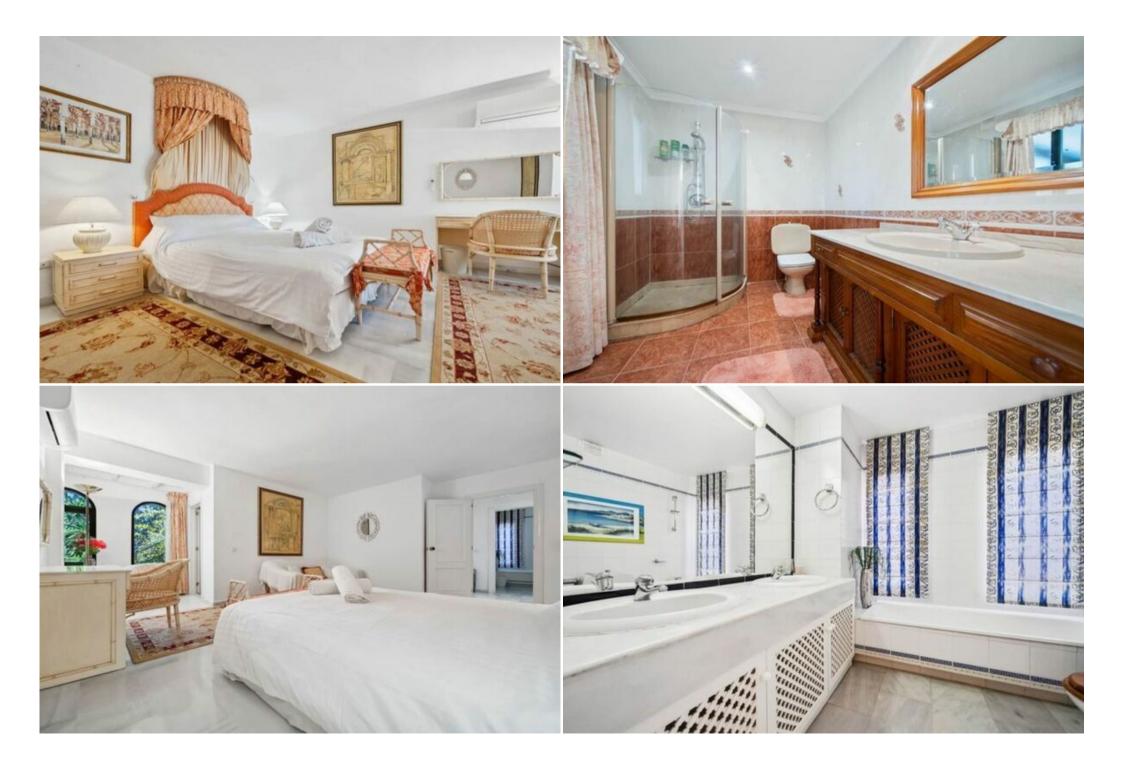

### **Spacious Bedrooms and Luxurious Bathrooms**

The villa features five spacious bedrooms, each with tasteful décor and ample natural light. Luxurious en-suite bathrooms provide privacy and convenience.

- Bedroom 1: 180cm x 200cm
- Bedroom 2: 150cm x 200cm
- Bedroom 3: 150cm x 200cm
- Bedroom 4: 150cm x 200cm
- Bedroom 5: 150cm x 200cm