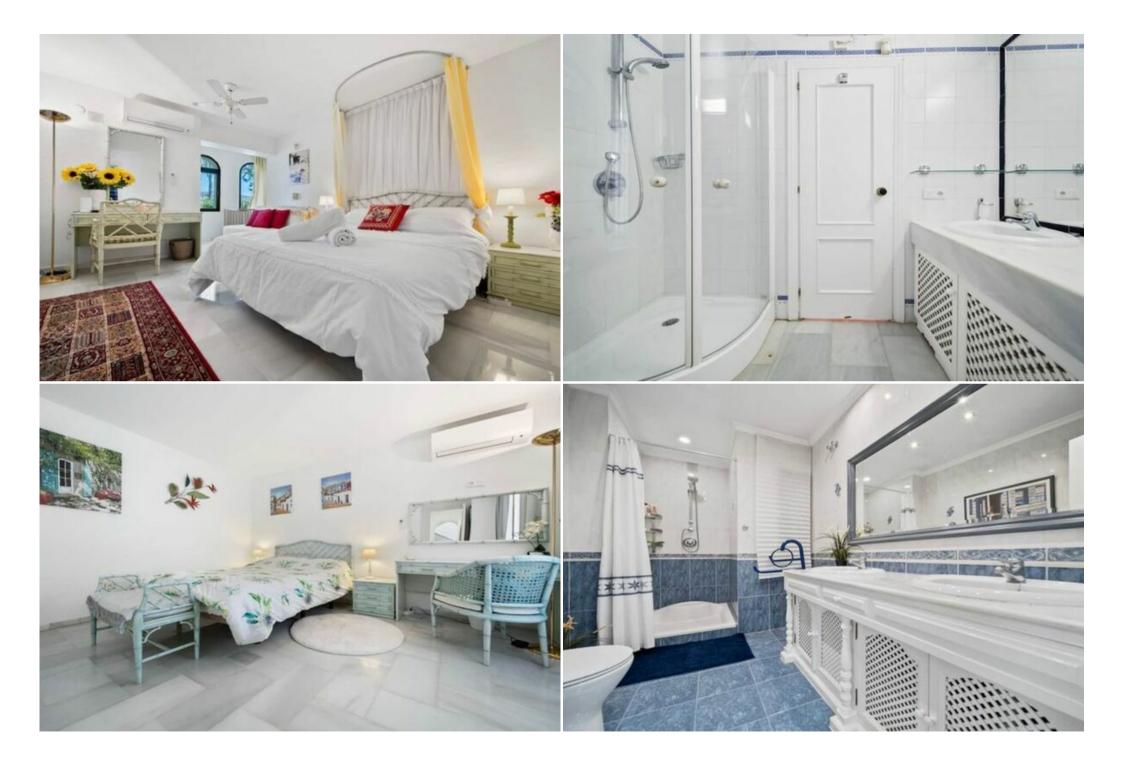

### **Spacious Bedrooms and Luxurious Bathrooms**

The villa features five spacious bedrooms, each with tasteful décor and ample natural light. Luxurious en-suite bathrooms provide privacy and convenience.

- Bedroom 1: 180cm x 200cm
- Bedroom 2: 150cm x 200cm
- Bedroom 3: 150cm x 200cm
- Bedroom 4: 150cm x 200cm
- Bedroom 5: 150cm x 200cm