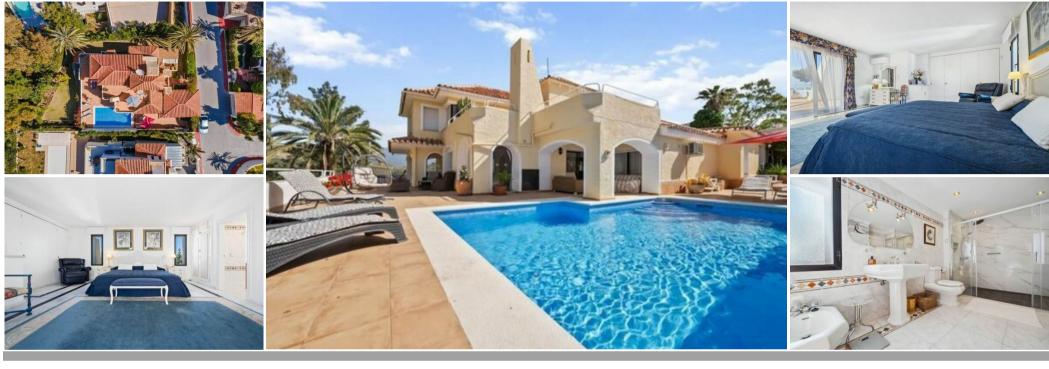

### Luxury Villa in Las Lomas de Nueva Andalucia with Stunning Views

Discover an elegant five-bedroom villa in the prestigious Las Lomas de Nueva Andalucia, offering stunning views of the surrounding Marbella hills. Enjoy a tranquil setting in this upscale gated community, just a short drive from Puerto Banús and the beautiful coastline.

### **Spacious Bedrooms and Luxurious Bathrooms**

The villa features five spacious bedrooms, each with tasteful décor and ample natural light. Luxurious en-suite bathrooms provide privacy and convenience.

## **Open-Plan Living and Outdoor Terrace**

The expansive open-plan living area is designed for comfort and sophistication, featuring a well-appointed kitchen with modern appliances. An outdoor terrace overlooks a private pool and landscaped gardens, perfect for entertaining and enjoying the Mediterranean lifestyle.