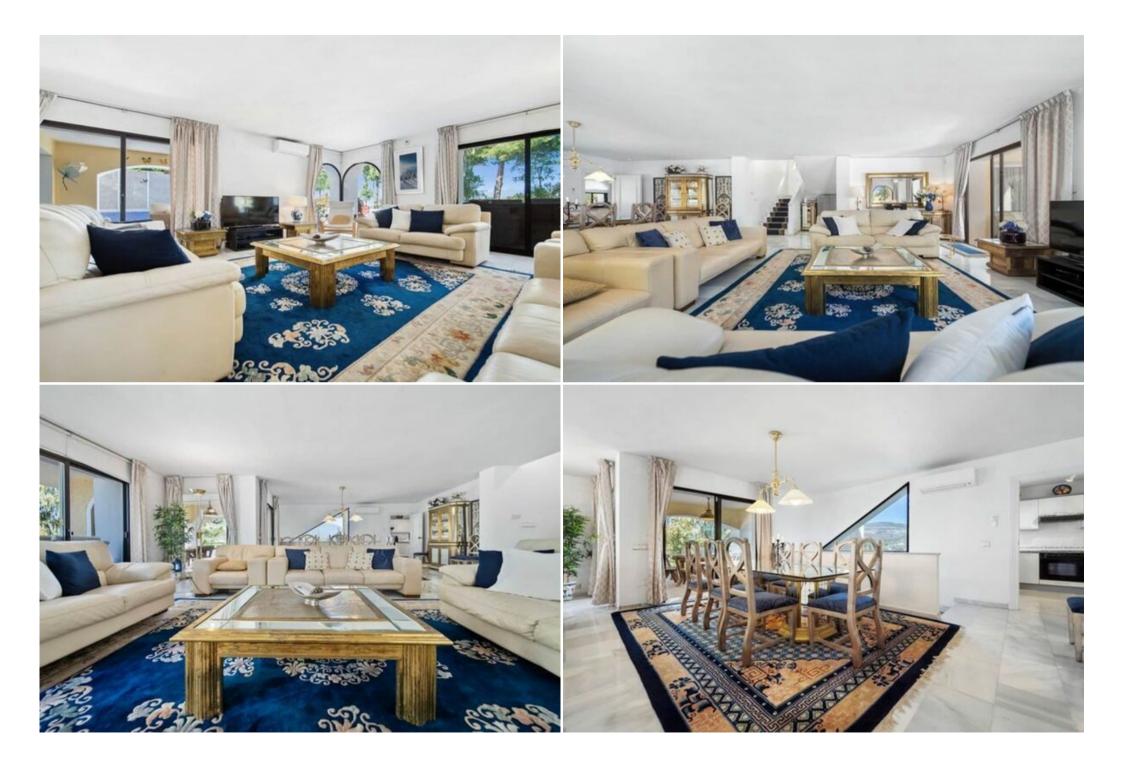

## **Open-Plan Living and Outdoor Terrace**

The expansive open-plan living area is designed for comfort and sophistication, featuring a well-appointed kitchen with modern appliances. An outdoor terrace overlooks a private pool and landscaped gardens, perfect for entertaining and enjoying the Mediterranean lifestyle.