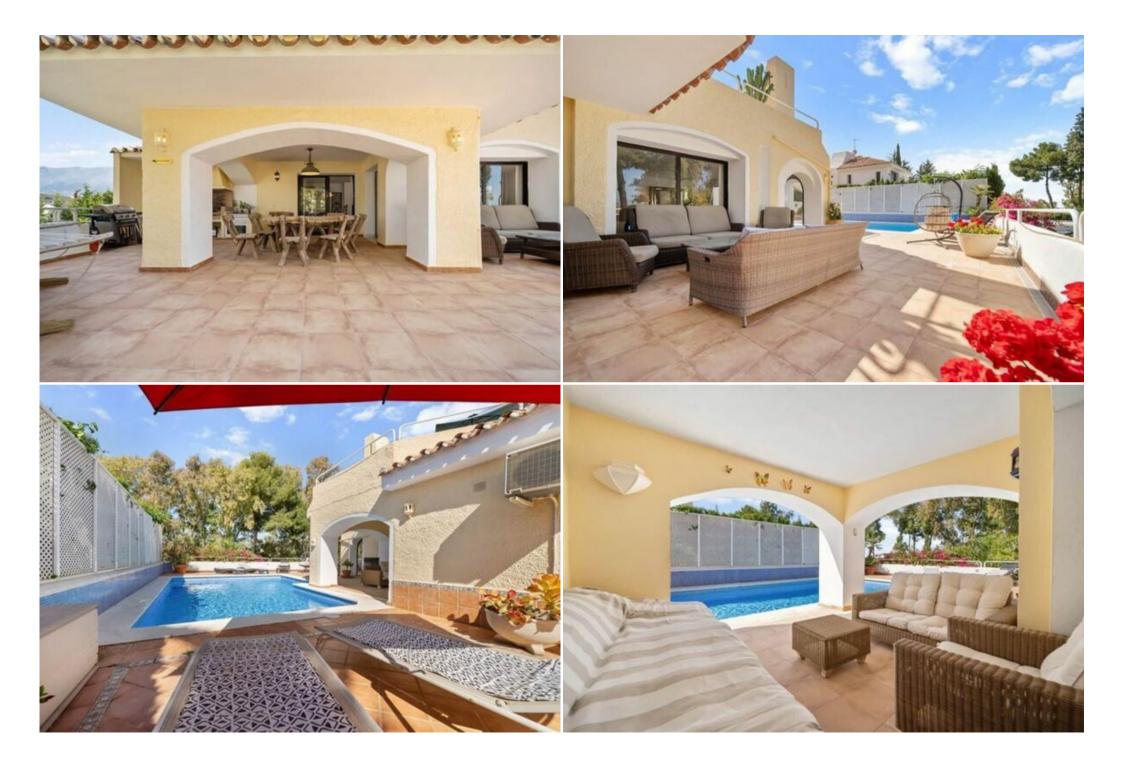

## **Open-Plan Living and Outdoor Terrace**

The expansive open-plan living area is designed for comfort and sophistication, featuring a well-appointed kitchen with modern appliances. An outdoor terrace overlooks a private pool and landscaped gardens, perfect for entertaining and enjoying the Mediterranean lifestyle.