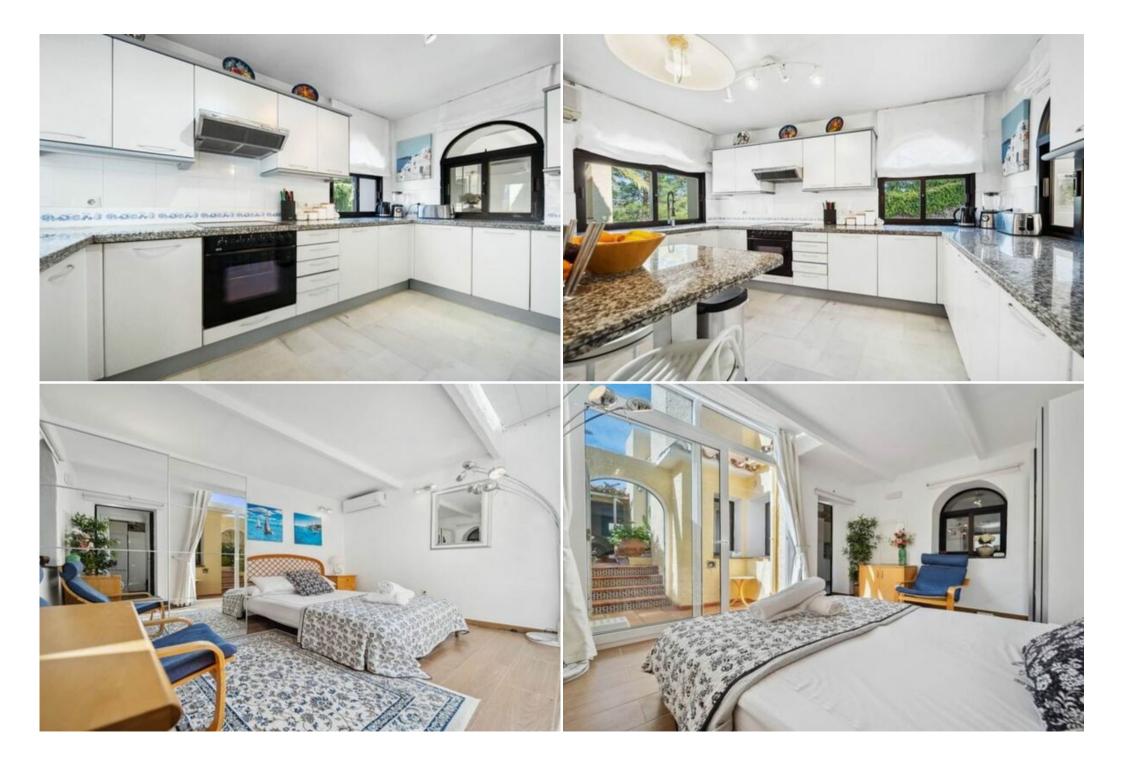

### **Spacious Bedrooms and Luxurious Bathrooms**

The villa features five spacious bedrooms, each with tasteful décor and ample natural light. Luxurious en-suite bathrooms provide privacy and convenience.

## **Open-Plan Living and Outdoor Terrace**

The expansive open-plan living area is designed for comfort and sophistication, featuring a well-appointed kitchen with modern appliances. An outdoor terrace overlooks a private pool and landscaped gardens, perfect for entertaining and enjoying the Mediterranean lifestyle.